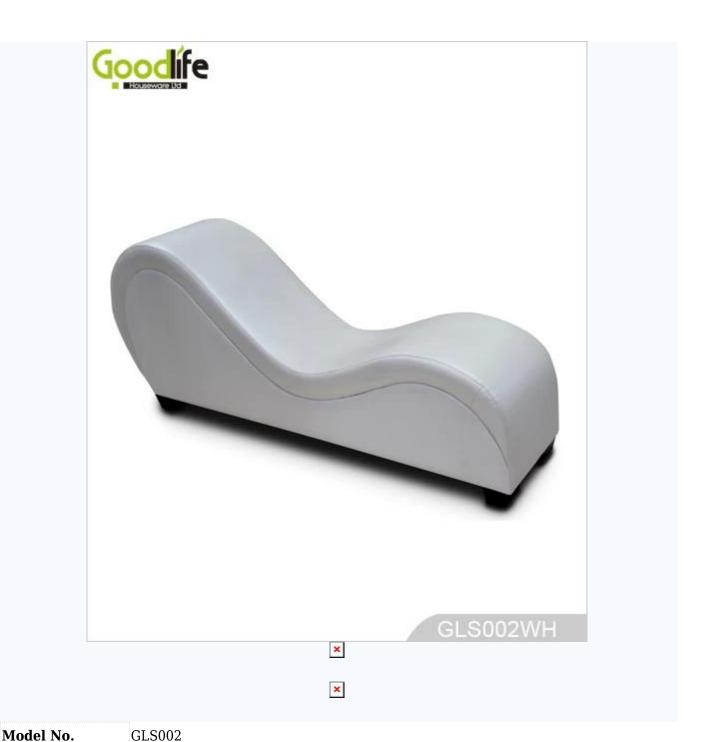

Product name

Hot sale! GLS002 making love sofa

Fabric: PU leather + Sofa frame: Wooden frame

Filler: high quality sponge

Sofa size

170x73x43cm

1. High quality adult sex chair, fine workmanship.
2. Good quality PU leather and selected colors.

Features

3. No-sagging metal spring, soft and comfortable.
4. Reasonable price with quality guarantee.
5. Considerate service, prompt and reliable delivery

**Available color** Different colors, white, gray, black, red, coffee, beige, brown etc.