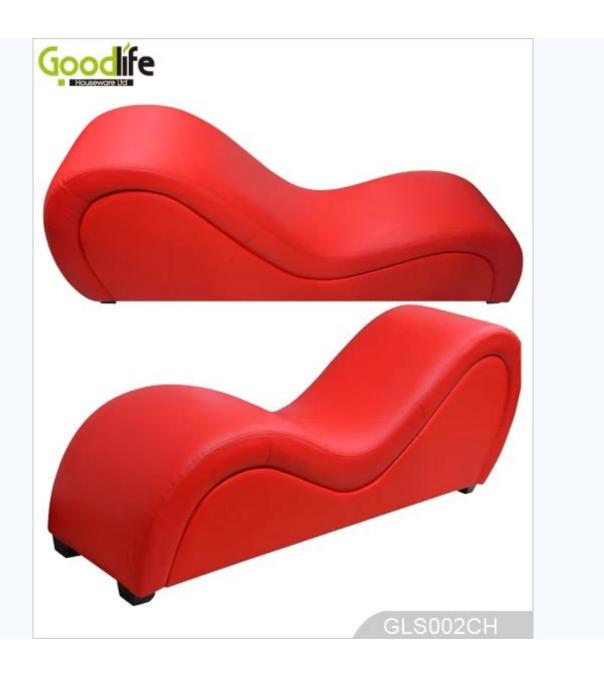

- 1. GLS002 making love sofa
- 2. european style design, big seating capacity.
- 3. Contemporary design of simplicity and leisure.
- 4. Artisan craftsmanship.
- 5. The commercial quality frames, high-density foam and no-
- sag sinuous spring suspensions ensure long-term comfort suport and performance.
- 6. Choose from different mattresses and a variety of covers to create your perfect combinatio n.
- 7. Mattress filled with high resilience foam with a top layer of lax, follows the contours of your body and helps keep

your body and helps keep your spine straight.

- 8. Latex facilitates air circulation in the mattress and helps moisture to evaporate.
- 9. Pliable mattress in high-

resilience foam and latex molds to the shape of your body. It has an extra long lifespan and is suitable for all kinds of different indoor style.

Product name

Hot sale! GLS002 making love sofa

Fabric: PU leather + Sofa frame: Wooden frame

Filler: high quality sponge

Sofa size

170x73x43cm

1. High quality adult sex chair, fine workmanship.
2. Good quality PU leather and selected colors.

Features

3. No-sagging metal spring, soft and comfortable.
4. Reasonable price with quality guarantee.
5. Considerate service, prompt and reliable delivery

**Available color** Different colors, white, gray, black, red, coffee, beige, brown etc.