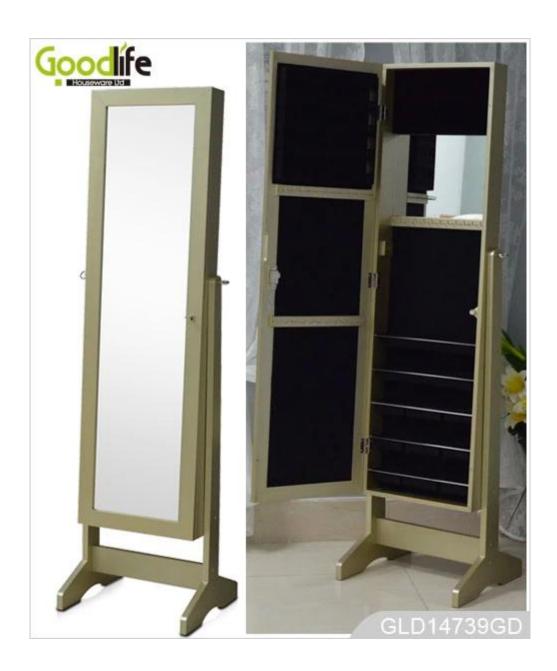

### **Product Features**

**Production Name** Wholesale mirrored jewelry cabinet armoire stand GLD14739 Brand Goodlife

Item No GLD14739

**Function** Floor standing (Wall mount/hang over the door function available ) White, black, brown, cherry, silver,golden

Colors

EU standard NC painting

MDF stand

Material E1 MDF panel

Metal Key with chrome

Metal hardware

Screw set, Rounded screw set, Hex key, Door key Metal part

4-level adjustable Angle **Painting** 3 layer NC painting