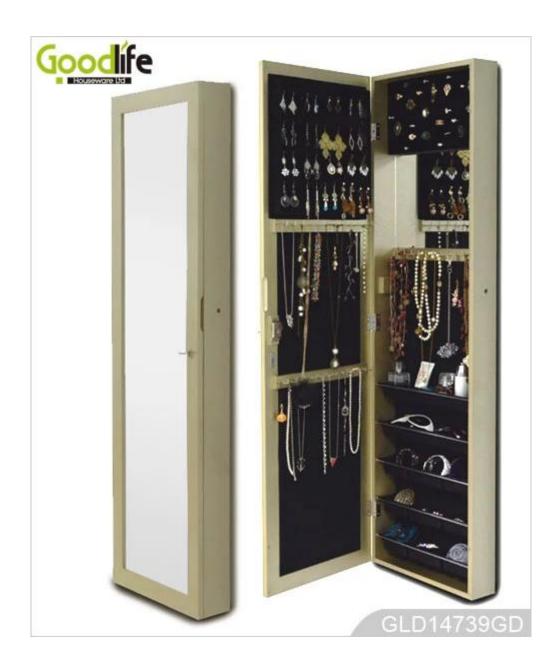

50 pairs earing holders

91 finger ring holders

5 shelves

Colors

EU standard NC painting

MDF stand

Material E1 MDF panel

Metal Key with chrome

Metal hardware

Screw set, Rounded screw set, Hex key, Door key Metal part

4-level adjustable Angle **Painting** 3 layer NC painting