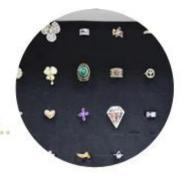

art

4-level adjustable Angle **Painting** 3 layer NC painting

Carton size package size H132 x W43.5 x D17.5cm H52''\*L17''\*W6.9''

Package KD package, each pieces packed in polybag with warning text, 18kgs forming polyfoam,

A=A double wall strong master carton can pass international standard carton drop test

11KG / 13KG **MOQ** 1PCS **Carton CBM** 0.10CBM N.W./G.W. 270PCS**40HQ 20GP** 689PCS

# Woodwork Accessories processing Assembly of sub-pieces of semi-finished products. Hand sanded 3 times 3 anding Polishing. Automatic spray painting Artificial spray painting Artificial spray painting. Package Forming polyfoam, postage package. KD package. Assembly of finished product MANUAL ASSEMBLY OF SUB-PARTS AND HARDWARE ACCESSORIES.





50 pairs earing holders





91 finger ring holders





5 shelves



# Material



# Certificates











# Our team













### **Our Business services:**

- 1. Your inquiry related to our products or prices will be replied in 12hours in working date .
- 2. Experience sales answer your inquiry and give you related business service .
- 3. OEM&ODM are welcome, we have over 10 years experience working with OEM project.
- 4. We are looking for the sales exclusive of the our ODM wooden mirror jewelry cabinet.
- 5. Sales exclusive agent sales right have been protect.

### **Package information:**

- 1. Forming polyfoam for the post package
- 2. 6 sides strong polyfoam for safety package during transportation.
- 3. Assemblev kit and User manu are available for each cabinet.

### **Production lead time**

- 1. 25~50 days after received dep