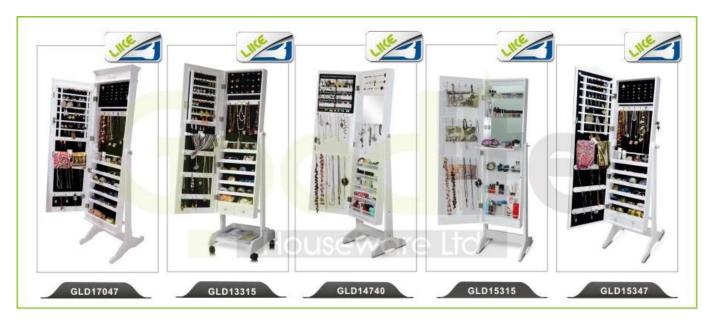

ces:**

- 1. Your inquiry related to our products or prices will be replied in 12hours in working date .
- 2. Experience sales answer your inquiry and give you related business service .
- 3. OEM&ODM are welcome, we have over 10 years experience working with OEM project.
- 4. We are looking for the sales exclusive of the our ODM wooden mirror jewelry cabinet.
- 5. Sales exclusive agent sales right have been protect.

### **Package information:**

- 1. Forming polyfoam for the post package
- 2. 6 sides strong polyfoam for safety package during transportation.
- 3. Assemblev kit and User manu are available for each cabinet.

### **Production lead time**

- 1. 25~50 days after received deposite
- 2. Normal on production line prodution lead time is 15days after received deposit.

Hot Selling