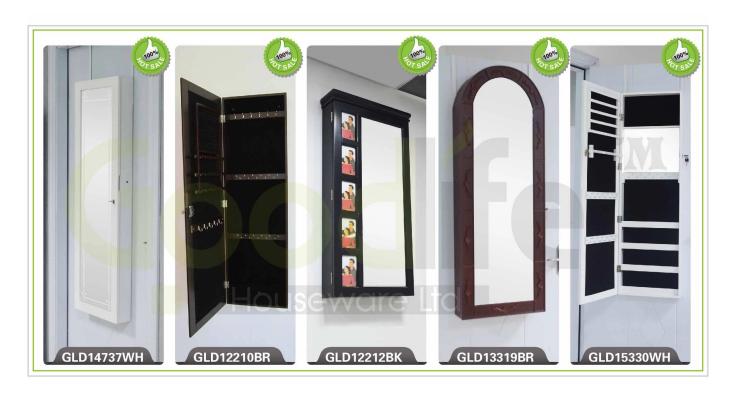

# **Design And Color**

### **Product Features**

**Production Name** Wholesale mirrored jewelry cabinet armoire stand GLD14739 Brand Goodlife

Item No GLD14739

**Function** Floor standing (Wall mount/hang over the door function available ) White, black, brown, cherry, silver,golden