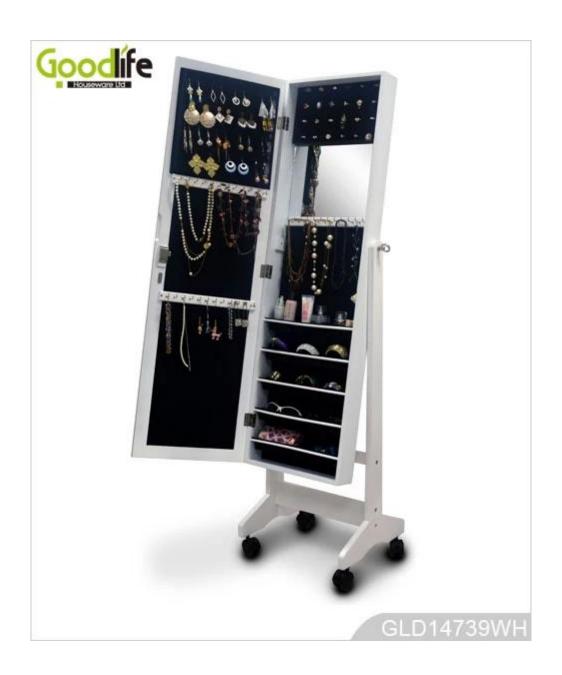

### **Product Features**

**Production Name** Wholesale mirrored jewelry cabinet armoire stand GLD14739 Brand Goodlife

Item No GLD14739

**Function** Floor standing (Wall mount/hang over the door function available ) White, black, brown, cherry, silver,golden

50 pairs earing holders

91 finger ring holders

5 shelves