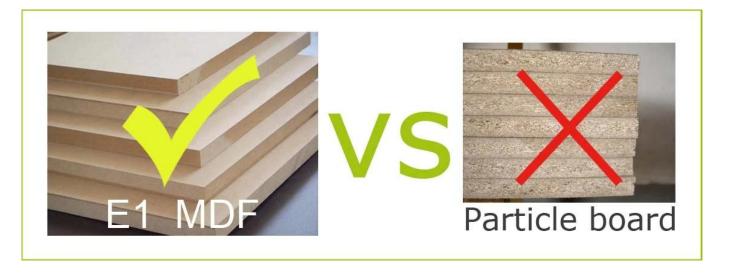

Colors

EU standard NC painting

MDF stand

Material E1 MDF panel

Metal Key with chrome

Metal hardware

Screw set, Rounded screw set, Hex key, Door key Metal part

4-level adjustable Angle **Painting** 3 layer NC painting

# Material