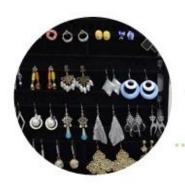

Screw set, Rounded screw set, Hex key, Door key Metal part

4-level adjustable Angle **Painting** 3 layer NC painting

Carton size package size H132 x W43.5 x D17.5cm H52''\*L17''\*W6.9''

Package KD package, each pieces packed in polybag with warning text, 18kgs forming polyfoam,

A=A double wall strong master carton can pass international standard carton drop test

11KG / 13KG **MOQ** 1PCS **Carton CBM** 0.10CBM N.W./G.W. 270PCS**40HQ 20GP** 689PCS

# Woodwork Accessories processing Assembly of sub-pieces of semi-finished products. Hand sanded 3 times 3 anding Polishing. Automatic spray painting Artificial spray painting Artificial spray painting. Package Forming polyfoam, postage package. KD package. Assembly of finished product MANUAL ASSEMBLY OF SUB-PARTS AND HARDWARE ACCESSORIES.





50 pairs earing holders





91 finger ring holders





5 shelves



# Material



# Certificates











# Our team













### **Our Business services:**

- 1. Your inquiry related to our products or prices will be replied in 12hours in working date .
- 2. Experience sales answer your inquiry and give you related business service .
- 3. OEM&ODM are welcome, we have over 10 years experience working with OEM project.
- 4. We are looking for the sales exclusive of the our ODM wooden mirror jewelry cabinet.
- 5. Sales exclusive agent sales right have been protect.

### **Package information:**

- 1. Forming polyfoam for the post package
- 2. 6 sides strong polyfoam for safety package during transportation.
- 3. Assemblev kit and User manu are available for each cabinet.

### **Pro