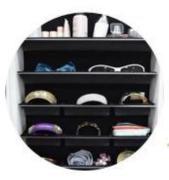

t

4-level adjustable Angle **Painting** 3 layer NC painting

Carton size package size H132 x W43.5 x D17.5cm H52''\*L17''\*W6.9''

Package KD package, each pieces packed in polybag with warning text, 18kgs forming polyfoam,

A=A double wall strong master carton can pass international standard carton drop test

11KG / 13KG **MOQ** 1PCS **Carton CBM** 0.10CBM N.W./G.W. 270PCS**40HQ 20GP** 689PCS

# Woodwork Accessories processing Assembly of sub-pieces of semi-finished products. Hand sanded 3 times 3 anding Polishing. Automatic spray painting Artificial spray painting Artificial spray painting. Package Forming polyfoam, postage package. KD package. Assembly of finished product MANUAL ASSEMBLY OF SUB-PARTS AND HARDWARE ACCESSORIES.





50 pairs earing holders





91 finger ring holders





5 shelves



# Material



# Certificates











# Our team













### **Our Business services:**

- 1. Your inquiry related to our products or prices will be replied in 12hours in working date .
- 2. Experience sales answer your inquiry and give you related business service .
- 3. OEM&ODM are welcome, we have over 10 years experience working with OEM project.
- 4. We are looking for the sales exclusive of the our ODM wooden mirror jewelry cabinet.
- 5. Sales exclusive agent sales right have been protect.

### **Package information:**

- 1. Forming polyfoam for the post package
- 2. 6 sides strong polyfoam for safety package during transportation.
- 3. Assemblev kit and User manu are available for each cabinet.

### **Production lead time**

- 1. 25~50 days after received depos