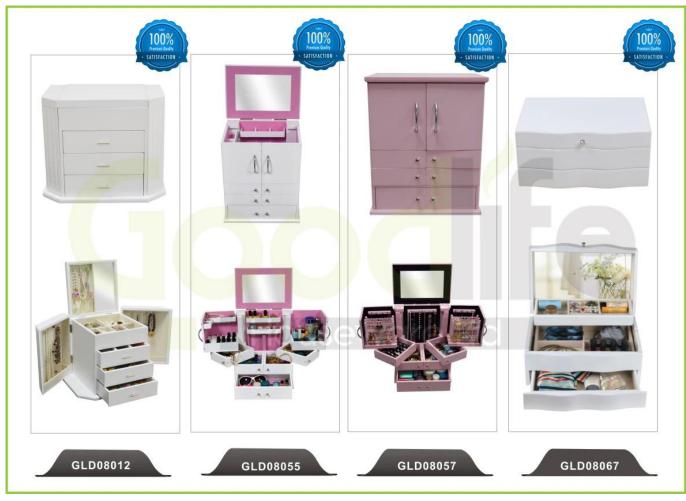

s:**

- 1. Your inquiry related to our products or prices will be replied in 12hours in working date .
- 2. Experience sales answer your inquiry and give you related business service .
- 3. OEM&ODM are welcome, we have over 10 years experience working with OEM project.
- 4. We are looking for the sales exclusive of the our ODM wooden mirror jewelry cabinet.
- 5. Sales exclusive agent sales right have been protect.

### **Package information:**

- 1. Forming polyfoam for the post package
- 2. 6 sides strong polyfoam for safety package during transportation.
- 3. Assemblev kit and User manu are available for each cabinet.

### **Production lead time**

- 1. 25~50 days after received deposite
- 2. Normal on production line prodution lead time is 15days after received deposit.

Hot Selling