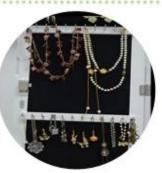

Hex key, Door key Metal part

4-level adjustable Angle **Painting** 3 layer NC painting

Carton size package size H132 x W43.5 x D17.5cm H52''\*L17''\*W6.9''

Package KD package, each pieces packed in polybag with warning text, 18kgs forming polyfoam,

A=A double wall strong master carton can pass international standard carton drop test

11KG / 13KG **MOQ** 1PCS **Carton CBM** 0.10CBM N.W./G.W. 270PCS**40HQ 20GP** 689PCS

# Woodwork Accessories processing Assembly of sub-pieces of semi-finished products. Hand sanded 3 times 3 anding Polishing. Automatic spray painting Artificial spray painting Artificial spray painting. Package Forming polyfoam, postage package. KD package. Assembly of finished product MANUAL ASSEMBLY OF SUB-PARTS AND HARDWARE ACCESSORIES.





50 pairs earing holders





91 finger ring holders





5 shelves



# Material



# Certificates











# Our team













### **Our Business services:**

- 1. Your inquiry related to our products or prices will be replied in 12hours in working date .
- 2. Experience sales answer your inquiry and give you related business service .
- 3. OEM&ODM are welcome, we have over 10 years experience working with OEM project.
- 4. We are looking for the sales exclusive of the our ODM wooden mirror jewelry cabinet.
- 5. Sales exclusive agent sales right have been protect.

### **Package information:**

- 1. Forming polyfoam for the post package
- 2. 6 sides strong polyfoam for safety package during transportation.
- 3. Assemblev kit and User manu are available for each cabinet.

### **Production lead time**

- 1. 25~