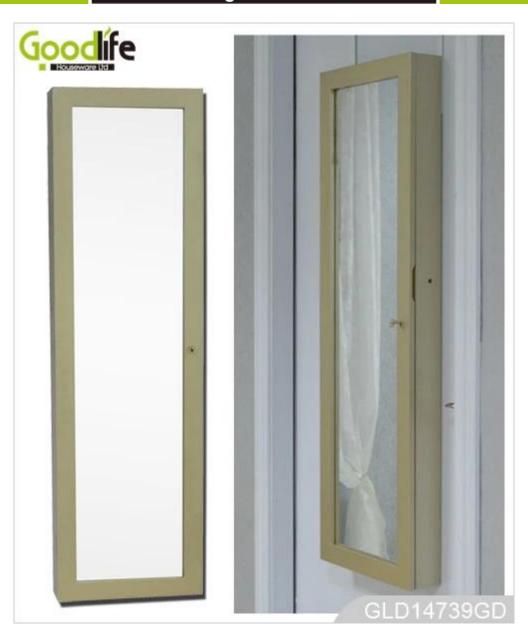

### **Product Features**

**Production Name** Wholesale mirrored jewelry cabinet armoire stand GLD14739 Brand Goodlife

Item No GLD14739

**Function** Floor standing (Wall mount/hang over the door function available ) White, black, brown, cherry, silver,golden

Colors

EU standard NC painting

MDF stand

Material E1 MDF panel

Metal Key with chrome

Metal hardware

Screw set, Rounded screw set, Hex key, Door key Metal part

4-level adjustable Angle **Painting** 3 layer NC painting