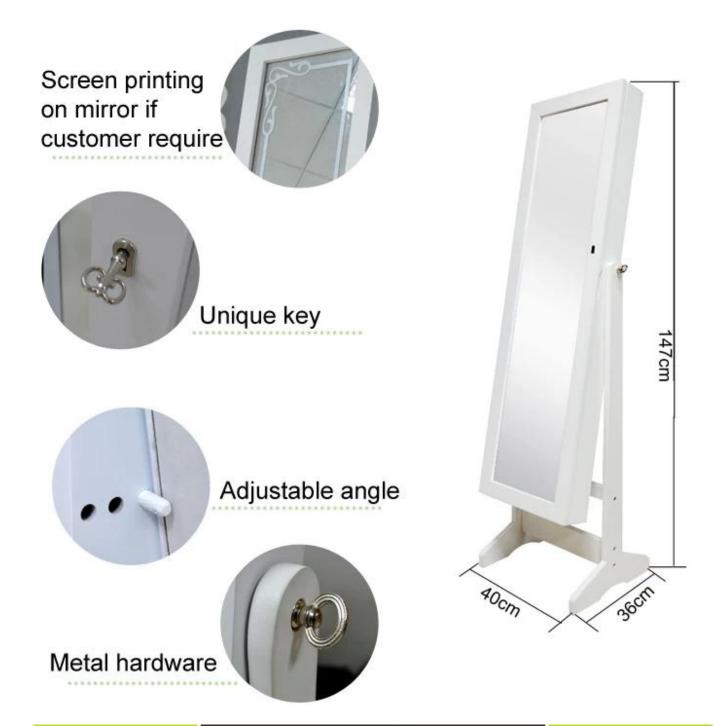

# **SOLUTIONS FOR YOUR GOODLIFE!**

- · -Full length dressing mirror and jewelry storage combined
- · -Plenty of devided space and organizers perfect for storing your favorite jewelry
- · -Stainless steel key and high glass hardware included
- · -Knock down package with form polyform and strong carton.
- · -Color Assembly instruction

### **Product Features**

**Production Name** Wholesale mirrored jewelry cabinet armoire stand GLD14739 Brand Goodlife

Item No GLD14739

**Function** Floor standing (Wall mount/hang over the door function available ) White, black, brown, cherry, silver,golden

Colors

EU standard NC painting

MDF stand

Material E1 MDF panel

Metal Key with chrome

Metal hardware

Screw set, Rounded screw set, Hex key, Door key Metal part

4-level adjustable Angle **Painting** 3 layer NC painting

Carton size package size H132 x W43.5 x D17.5cm H52''\*L17''\*W6.9''

Package KD package, each pieces packed in polybag with warning text, 18kgs forming polyfoam,

A=A double wall strong master carton can pass international standard carton drop test