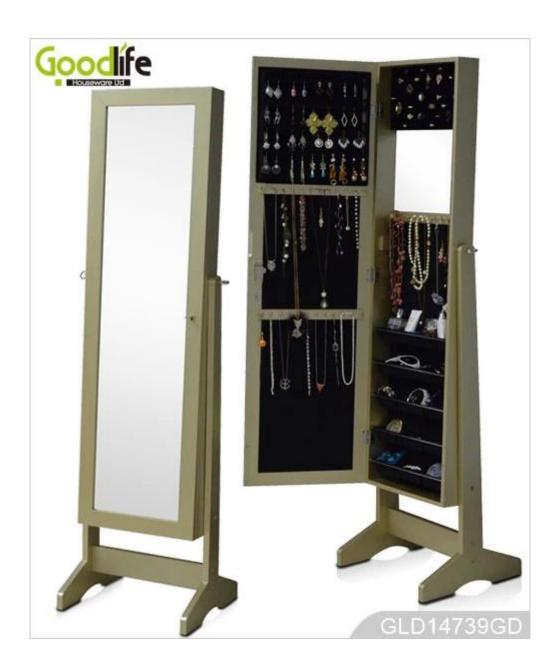

### **Product Features**

**Production Name** Wholesale mirrored jewelry cabinet armoire stand GLD14739 Brand Goodlife

Item No GLD14739

**Function** Floor standing (Wall mount/hang over the door function available ) White, black, brown, cherry, silver,golden

50 pairs earing holders

91 finger ring holders

5 shelves