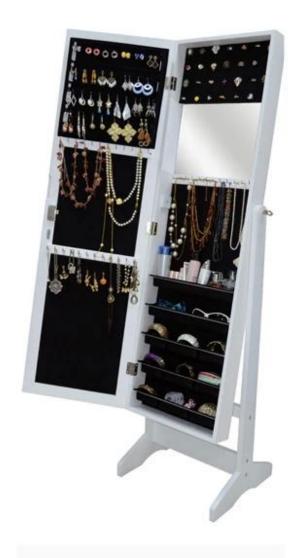

# **SOLUTIONS FOR YOUR GOODLIFE!**

- · -Full length dressing mirror and jewelry storage combined
- · -Plenty of devided space and organizers perfect for storing your favorite jewelry
- · -Stainless steel key and high glass hardware included
- · -Knock down package with form polyform and strong carton.
- · -Color Assembly instruction

### **Product Features**

**Production Name** Wholesale mirrored jewelry cabinet armoire stand GLD14739 Brand Goodlife

Item No GLD14739

**Function** Floor standing (Wall mount/hang over the door function available ) White, black, brown, cherry, silver,golden

50 pairs earing holders

91 finger ring holders

5 shelves