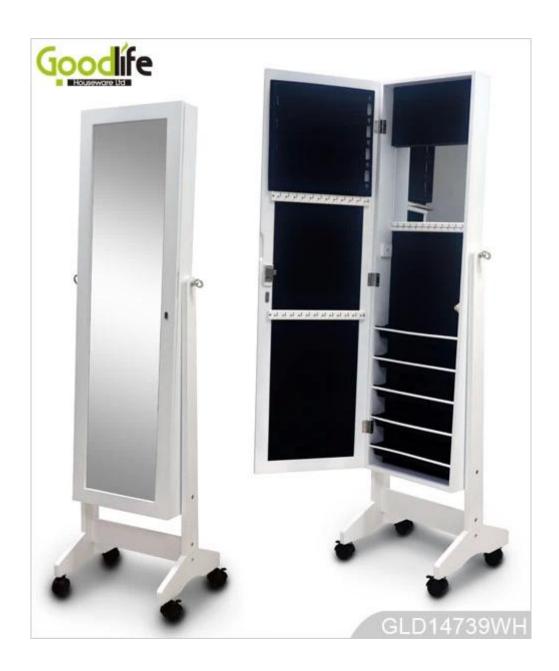

### **Product Features**

**Production Name** Wholesale mirrored jewelry cabinet armoire stand GLD14739 Brand Goodlife

Item No GLD14739

**Function** Floor standing (Wall mount/hang over the door function available ) White, black, brown, cherry, silver,golden

50 pairs earing holders

91 finger ring holders

5 shelves