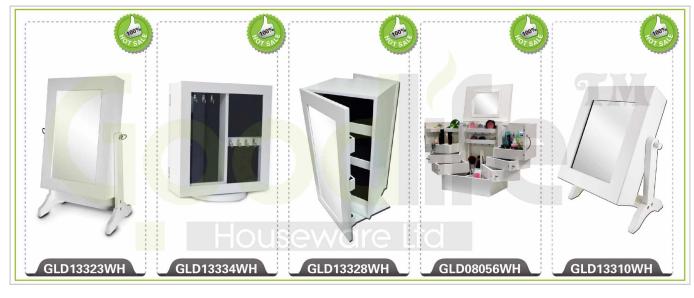

- 1. Your inquiry related to our products or prices will be replied in 12hours in working date .
- 2. Experience sales answer your inquiry and give you related business service .
- 3. OEM&ODM are welcome, we have over 10 years experience working with OEM project.
- 4. We are looking for the sales exclusive of the our ODM wooden mirror jewelry cabinet.
- 5. Sales exclusive agent sales right have been protect.

### **Package information:**

- 1. Forming polyfoam for the post package
- 2. 6 sides strong polyfoam for safety package during transportation.
- 3. Assemblev kit and User manu are available for each cabinet.

### **Production lead time**

- 1. 25~50 days after received deposite
- 2. Normal on production line prodution lead time is 15days after received deposit.

Hot Selling