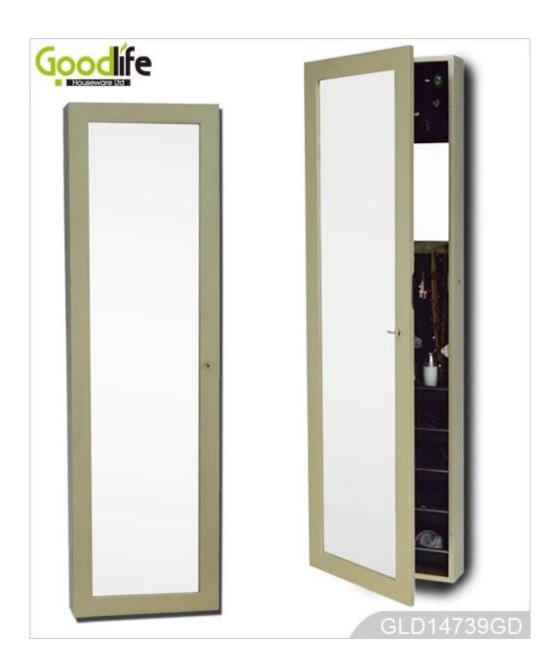

### **Product Features**

**Production Name** Wholesale mirrored jewelry cabinet armoire stand GLD14739 Brand Goodlife

Item No GLD14739

**Function** Floor standing (Wall mount/hang over the door function available ) White, black, brown, cherry, silver,golden

Colors

EU standard NC painting

MDF stand

Material E1 MDF panel

Metal Key with chrome

Metal hardware

Screw set, Rounded screw set, Hex key, Door key Metal part

4-level adjustable Angle **Painting** 3 layer NC painting