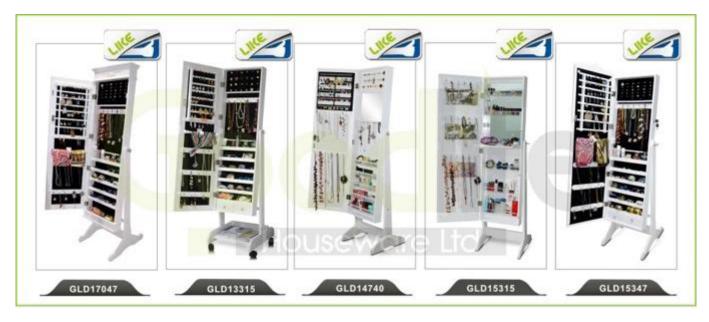

siness services:**

- 1. Your inquiry related to our products or prices will be replied in 12hours in working date .
- 2. Experience sales answer your inquiry and give you related business service .
- 3. OEM&ODM are welcome, we have over 10 years experience working with OEM project.
- 4. We are looking for the sales exclusive of the our ODM wooden mirror jewelry cabinet.
- 5. Sales exclusive agent sales right have been protect.

### **Package information:**

- 1. Forming polyfoam for the post package
- 2. 6 sides strong polyfoam for safety package during transportation.
- 3. Assemblev kit and User manu are available for each cabinet.

#### **Production lead time**

- 1. 25~50 days after received deposite
- 2. Normal on production line prodution lead time is 15days after received deposit.