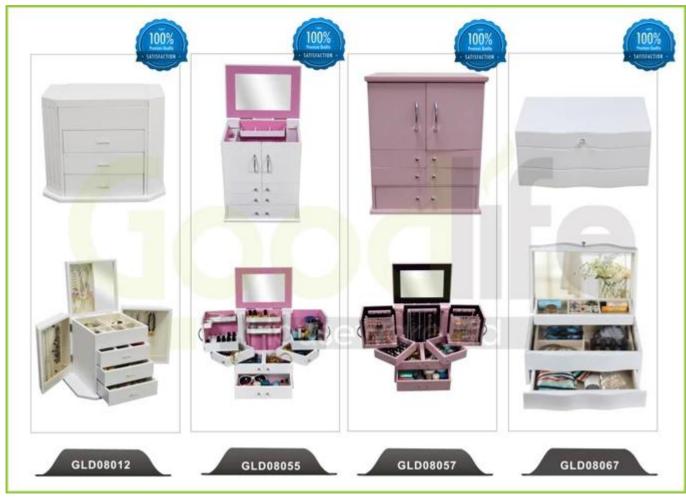

ness services:**

- 1. Your inquiry related to our products or prices will be replied in 12hours in working date .
- 2. Experience sales answer your inquiry and give you related business service .
- 3. OEM&ODM are welcome, we have over 10 years experience working with OEM project.
- 4. We are looking for the sales exclusive of the our ODM wooden mirror jewelry cabinet.
- 5. Sales exclusive agent sales right have been protect.

### **Package information:**

- 1. Forming polyfoam for the post package
- 2. 6 sides strong polyfoam for safety package during transportation.
- 3. Assemblev kit and User manu are available for each cabinet.

#### **Production lead time**

- 1. 25~50 days after received deposite
- 2. Normal on production line prodution lead time is 15days after received deposit.