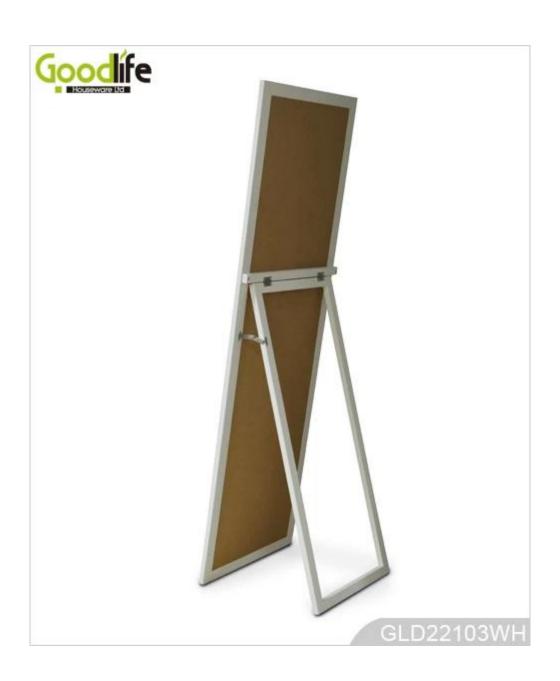

pass international standard carton drop test 0.078 **N.W./G.W.** 8.6/10kgs

**Carton CBM** 0.078 **N.W./G.W.** 8.6/10kgs

**20GP** 358pcs **40HQ** 871pcs **MOQ** 1 piece

## Woodwork

### Constuction

## Assembly of finished product

MANUAL ASSEMBLY OF SUB-PARTS AND HARDWARE ACCESSORIES.