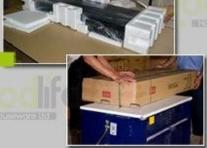

### Package

Forming polyfoam , postage package.KD package.

### **Package information:**

- 1. Forming polyfoam for the post package
- 2. 6 sides strong polyfoam for safety package during transportation.
- 3. Assemblev kit and User manu are available for each cabinet.