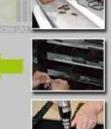

## Woodwork

### Constuction

# Hand sanded 3 times Sanding Polishing.

## Painting

Automatic spray painting& Artificial spray painting