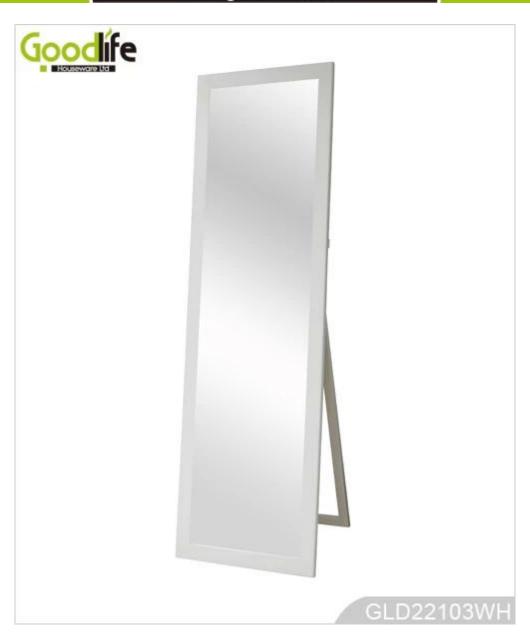

# **SOLUTIONS FOR YOUR GOODLIFE!**

- 1.Full length dressing mirror is made of solid wood stand and E1 panel cabinet.
- 2. White, black, brown, cherry, pink and silver and golden color are customized.
- 3. Simple and elegant..
- 4. Collapsible supporting frame.
- 5.KD package with color printing manual instruction.

## **Product Features**

**Production Name** Full length dressing mirror

BrandGoodlifeItem NoGLD22103FunctionFloor standing

Colors White, black, brown, cherry, pink, blue, silver; golden

Material EU standard NC painting
Solid wood supporting fram

Solid wood supporting frame

E1 MDF panel 4-level adjustable

**Angel** 4-level adjustable **Painting** 3 layer NC painting

**Dimension** Whole size H148\*L45\*W44cm

Packing size H156\*L50\*W10cm

Package A=A double wall strong master carton can