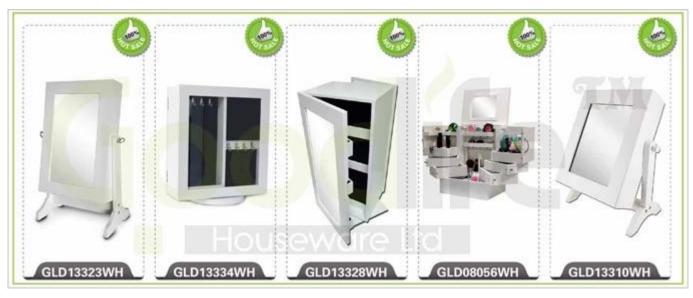

services:**

- 1. Your inquiry related to our products or prices will be replied in 12hours in working date .
- 2. Experience sales answer your inquiry and give you related business service .
- 3. OEM&ODM are welcome, we have over 10 years experience working with OEM project.
- 4. We are looking for the sales exclusive of the our ODM wooden mirror jewelry cabinet.
- 5. Sales exclusive agent sales right have been protect.

### **Package information:**

- 1. Forming polyfoam for the post package
- 2. 6 sides strong polyfoam for safety package during transportation.
- 3. Assemblev kit and User manu are available for each cabinet.

#### **Production lead time**

- 1. 25~50 days after received deposite
- 2. Normal on production line prodution lead time is 15days after received deposit.