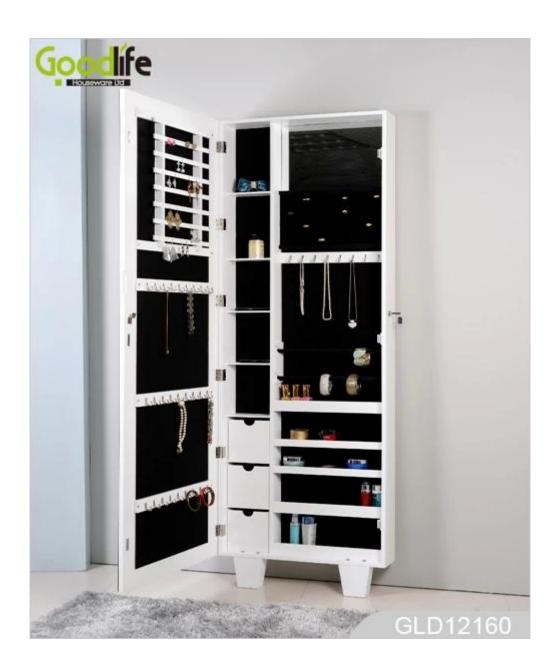

# **SOLUTIONS FOR YOUR GOODLIFE!**

- Full length dressing mirror and jewelry storage combined.
- Lots of divided space and organizers perfect for storing your favorite jewelry.
- Easy assembly with clear manual instruction.
- Mail order packing with poly foam and strong carton.

**Function** Flooring standing;

For makeup/jewelry/keys/personal accessories organizing and storage.

Material EU-standard MDF; Eco-friendly paint Organizer details Finger ring holder, storage shelves,

Earring holder, bracelet and necklace holder.