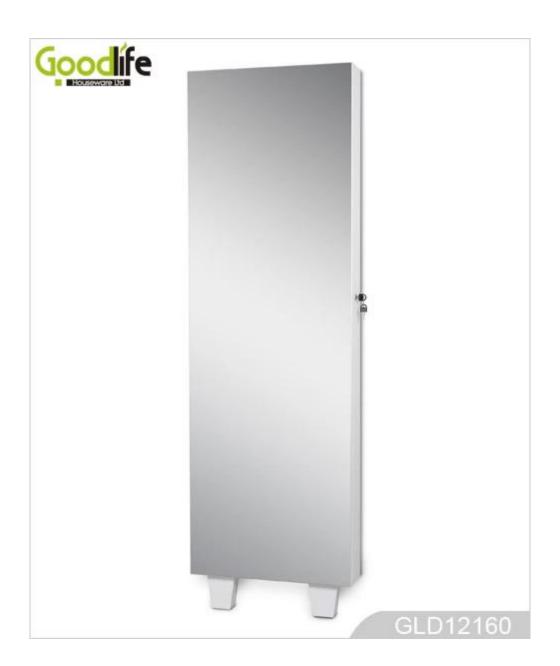

# **SOLUTIONS FOR YOUR GOODLIFE!**

- Full length dressing mirror and jewelry storage combined.
- Lots of divided space and organizers perfect for storing your favorite jewelry.
- Easy assembly with clear manual instruction.
- Mail order packing with poly foam and strong carton.

### **Product Features**

**Production Name** Full length mirror wood jewelry **Brand** Goodlife

armoire Guangdong cheap price

**Item No.** GLD12160

**Product size** H153\*W41\*D36.5 cm (Inch: H60.24\*W16.14\*14.37) **Colors** white, black, brown, customized color and more

**Function** Flooring standing;

For makeup/jewelry/keys/personal accessories organizing and storage.

Material EU-standard MDF; Eco-friendly paint Organizer details Finger ring holder, storage shelves,

Earring holder, bracelet and necklace holder.