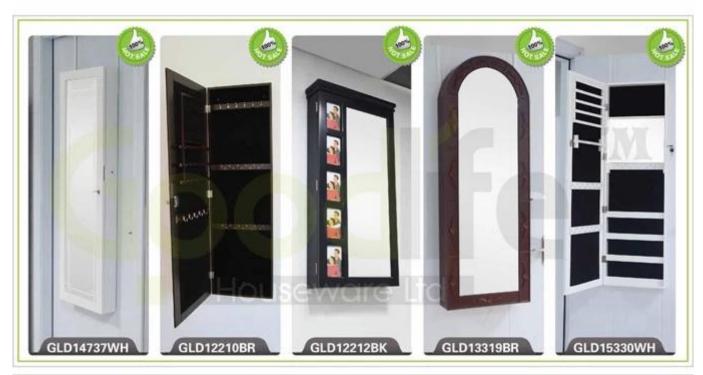

# **SOLUTIONS FOR YOUR GOODLIFE!**

- Full length dressing mirror and jewelry storage combined.
- Lots of divided space and organizers perfect for storing your favorite jewelry.
- Easy assembly with clear manual instruction.
- Mail order packing with poly foam and strong carton.

### **Product Features**

**Production Name** Full length mirror wood jewelry **Brand** Goodlife

armoire Guangdong cheap price

**Item No.** GLD12160

**Product size** H153\*W41\*D36.5 cm (Inch: H60.24\*W16.14\*14.37) **Colors** white, black, brown, customized color and more

**Function** Flooring standing;

For makeup/jewelry/keys/personal accessories organizing and storage.

Material EU-standard MDF; Eco-friendly paint Organizer details Finger ring holder, storage shelves,

Earring holder, bracelet and necklace holder.