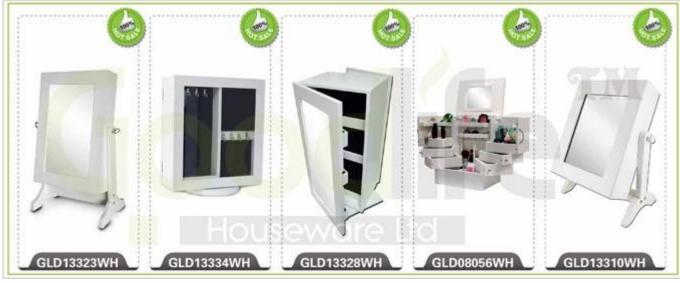

# **SOLUTIONS FOR YOUR GOODLIFE!**

- Full length dressing mirror and jewelry storage combined.
- Lots of divided space and organizers perfect for storing your favorite jewelry.
- Easy assembly with clear manual instruction.
- Mail order packing with poly foam and strong carton.

### **Product Features**

**Production Name** Full length mirror wood jewelry **Brand** Goodlife

armoire Guangdong cheap price

**Item No.** GLD12160

**Product size** H153\*W41\*D36.5 cm (Inch: H60.24\*W16.14\*14.37) **Colors** white, black, brown, customized color and more

**Function** Flooring standing;

For makeup/jewelry/keys/personal accessories organizing and storage.

Material EU-standard MDF; Eco-friendly paint Organizer details Finger ring holder, storage shelves,

Earring holder, bracelet and necklace holder.