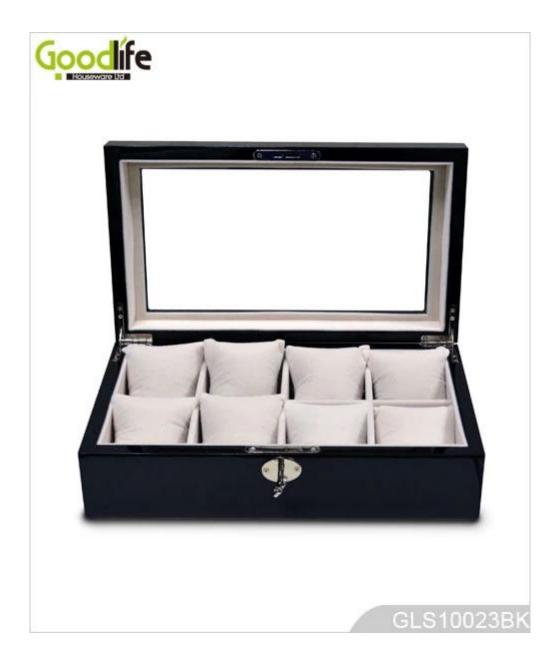

# **SOLUTIONS FOR YOUR GOODLIFE!**

1. A collection of watches will find its perfect home in this handsome wooden cabinet – displa ying

and protecting the timepieces on custom-made cushions.

- 2. This deluxe cabinet also features an additional drawer button.
- 3. 8 movable cushions, pillows including. It can hold 8 pcs watches.
- 4. High Quality brass effect hinges and lock.
- 5. Inside wood construction lined with white felt.
- 6. Safety package, A=A master carton. <?xml:namespace prefix = o />

new design wooden watches box GLS10023 Put on the table Pink, White, black, oak, cherry EU standard NC painting E1 MDF panel 3 layer NC painting Whole size A=A double wall strong master carton 37\*24\*16cm 'S 2000pcs

|           |           | Brand   | (                       | Goodlife    |  |
|-----------|-----------|---------|-------------------------|-------------|--|
| L30*H19*W | 79.5cm.   |         | 11.8"                   | *7.5"*3.74" |  |
| HQ        | N.W./G.W. | 4857pcs | 2KG/2.5KG<br><b>MOQ</b> | 1 piece     |  |