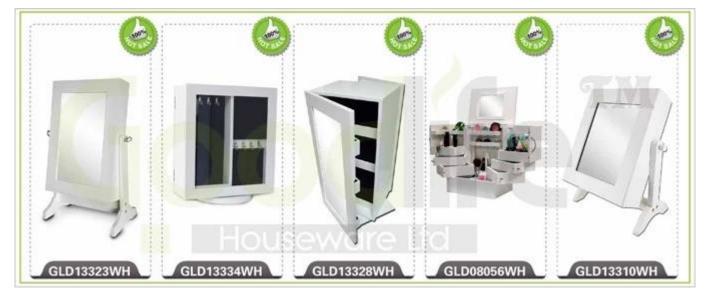

iry related to our products or prices will be replied in 12hours in working date .

2. Experience sales answer your inquiry and give you related business service .

**3. OEM&ODM** are welcome , we have over **10** years experience working with **OEM** project.

4. We are looking for the sales exclusive of the our ODM wooden mirror jewelry cabinet.

5. Sales exclusive agent sales right have been protect.

#### Package information:

- **1.** Forming polyfoam for the post package
- 2. 6 sides strong polyfoam for safety package during transportation.
- 3. Assembley kit and User manu are available for each cabinet .

#### **Production lead time**

- 1. 25~50 days after received deposite
- 2. Normal on production line prodution lead time is 15days after received deposit.

### Hot Selling