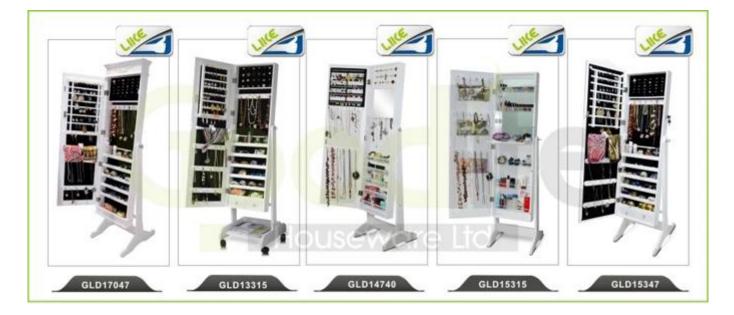

r inquiry related to our products or prices will be replied in 12hours in working date .

2. Experience sales answer your inquiry and give you related business service .

**3. OEM&ODM** are welcome , we have over **10** years experience working with **OEM** project.

4. We are looking for the sales exclusive of the our ODM wooden mirror jewelry cabinet.

5. Sales exclusive agent sales right have been protect.

#### Package information:

- **1.** Forming polyfoam for the post package
- 2. 6 sides strong polyfoam for safety package during transportation.
- 3. Assembley kit and User manu are available for each cabinet .

#### **Production lead time**

- 1. 25~50 days after received deposite
- 2. Normal on production line prodution lead time is 15days after received deposit.

### Hot Selling