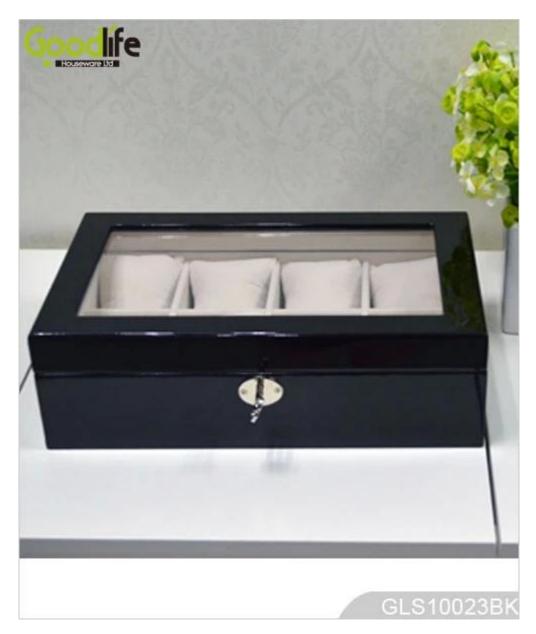

# **SOLUTIONS FOR YOUR GOODLIFE!**

1. A collection of watches will find its perfect home in this handsome wooden cabinet – displa ying

and protecting the timepieces on custom-made cushions.

- 2. This deluxe cabinet also features an additional drawer button.
- 3. 8 movable cushions, pillows including. It can hold 8 pcs watches.
- 4. High Quality brass effect hinges and lock.
- 5. Inside wood construction lined with white felt.
- 6. Safety package, A=A master carton. <?xml:namespace prefix = o />

new design wooden watches box GLS10023 Put on the table Pink, White, black, oak, cherry EU standard NC painting E1 MDF panel 3 layer NC painting Whole size A=A double wall strong master carton 37\*24\*16cm 'S 2000pcs