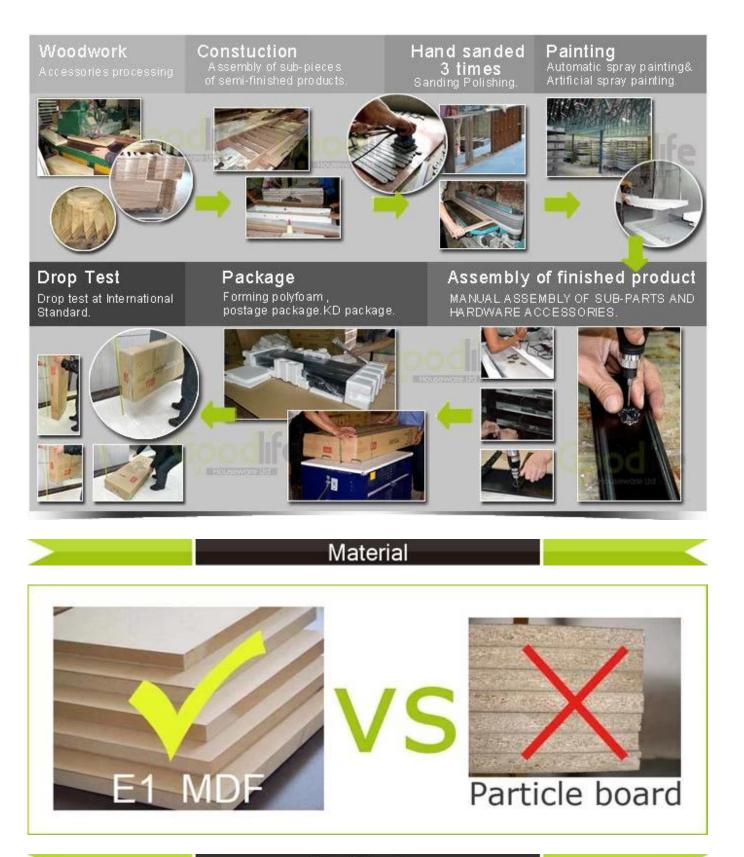

40HQ

Workmanship And Package

Certificates

#### Package information:

- **1.** Forming polyfoam for the post package
- 2. 6 sides strong polyfoam for safety package during transportation.
- 3. Assembley kit and User manu are available for each cabinet .