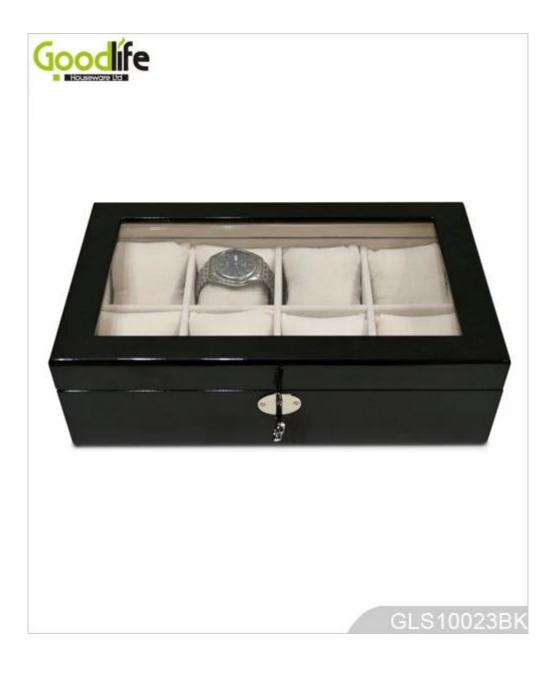

# **SOLUTIONS FOR YOUR GOODLIFE!**

1. A collection of watches will find its perfect home in this handsome wooden cabinet – displa ying

and protecting the timepieces on custom-made cushions.

- 2. This deluxe cabinet also features an additional drawer button.
- 3. 8 movable cushions, pillows including. It can hold 8 pcs watches.
- 4. High Quality brass effect hinges and lock.
- 5. Inside wood construction lined with white felt.
- 6. Safety package, A=A master carton. <?xml:namespace prefix = o />

new design wooden watches box GLS10023 Put on the table Pink, White, black, oak, cherry EU standard NC painting E1 MDF panel 3 layer NC painting Whole size A=A double wall strong master carton 37\*24\*16cm 'S 2000pcs