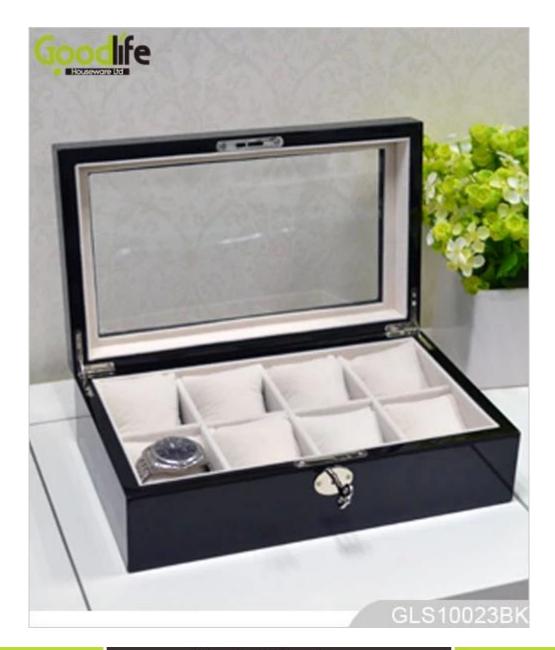

# **SOLUTIONS FOR YOUR GOODLIFE!**

1. A collection of watches will find its perfect home in this handsome wooden cabinet – displa ying

and protecting the timepieces on custom-made cushions.

- 2. This deluxe cabinet also features an additional drawer button.
- 3. 8 movable cushions, pillows including. It can hold 8 pcs watches.
- 4. High Quality brass effect hinges and lock.
- 5. Inside wood construction lined with white felt.
- 6. Safety package, A=A master carton. <?xml:namespace prefix = o />

new design wooden watches box GLS10023 Put on the table Pink, White, black, oak, cherry EU standard NC painting E1 MDF panel 3 layer NC painting Whole size A=A double wall strong master carton 37\*24\*16cm 'S 2000pcs

|           |           | Brand   | (                       | Goodlife    |  |
|-----------|-----------|---------|-------------------------|-------------|--|
| L30*H19*W | 79.5cm.   |         | 11.8"                   | *7.5"*3.74" |  |
| HQ        | N.W./G.W. | 4857pcs | 2KG/2.5KG<br><b>MOQ</b> | 1 piece     |  |