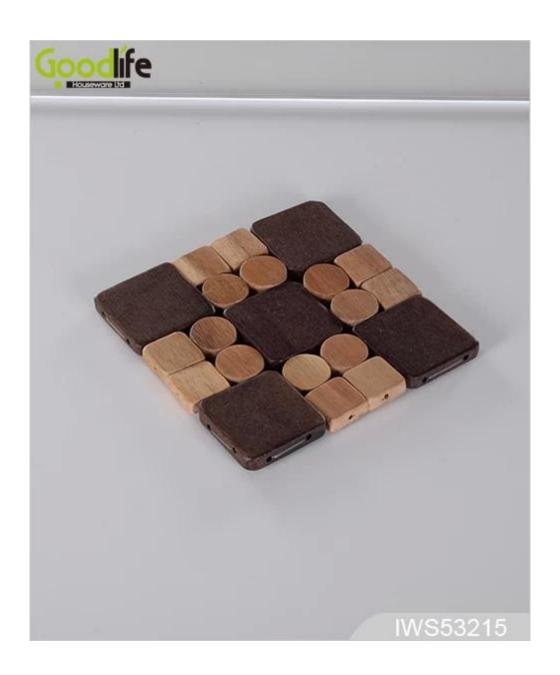

## high quality Heat insulation coffee pad IWS53215

### Features:

- Heat insulation
- Water-poor for longtime
- Each small wooden block is smooth and burr-free;
- Sticky firm 714BOX/192780PCS

| uct's name        | high quality Heat insulation coffee page | d IWS53215 | brand  | GoodLife |
|-------------------|------------------------------------------|------------|--------|----------|
| Item number.      | IWS53215                                 |            |        |          |
| colors            | Raw wood color                           |            |        |          |
| Function          | Heat insulation                          |            |        |          |
| Material          |                                          |            |        |          |
| Material function | Waterproof,<br>Anticorrosive             |            |        |          |
| Product Size      |                                          |            |        |          |
| Package size      | 34.5*34.5*29 cm                          |            |        |          |
| Package           | Mail Order package for reship            |            |        |          |
| Carton CBM        | 0.035m³ / set                            |            |        |          |
| 20GP              |                                          | N.W. /G.W. | 0.05KG |          |
| 40HQ              | 524340 pieces                            | MOQ        | 1000 P | CS       |