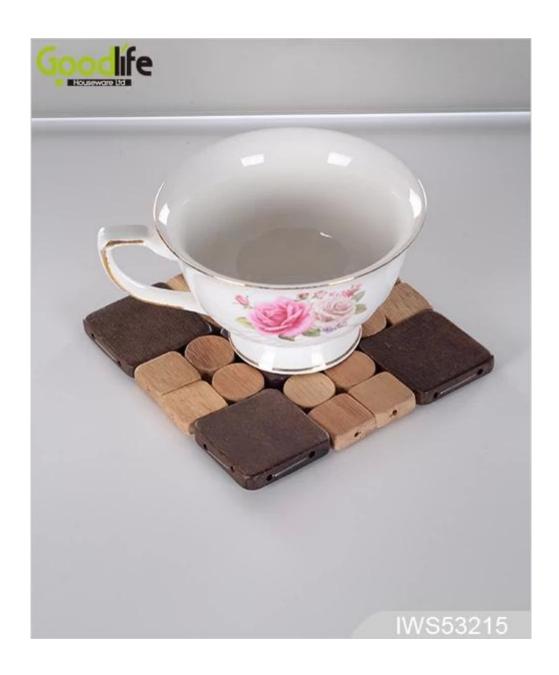

## high quality Heat insulation coffee pad IWS53215

### Features:

- Heat insulation
- Water-poor for longtime
- Each small wooden block is smooth and burr-free;
- Sticky firm 714BOX/192780PCS

| uct's name        | high quality Heat insulation coffee page | d IWS53215 | brand  | GoodLife |
|-------------------|------------------------------------------|------------|--------|----------|
| Item number.      | IWS53215                                 |            |        |          |
| colors            | Raw wood color                           |            |        |          |
| Function          | Heat insulation                          |            |        |          |
| Material          |                                          |            |        |          |
| Material function | Waterproof,<br>Anticorrosive             |            |        |          |
| Product Size      |                                          |            |        |          |
| Package size      | 34.5*34.5*29 cm                          |            |        |          |
| Package           | Mail Order package for reship            |            |        |          |
| Carton CBM        | 0.035m³ / set                            |            |        |          |
| 20GP              |                                          | N.W. /G.W. | 0.05KG |          |
| 40HQ              | 524340 pieces                            | MOQ        | 1000 P | CS       |