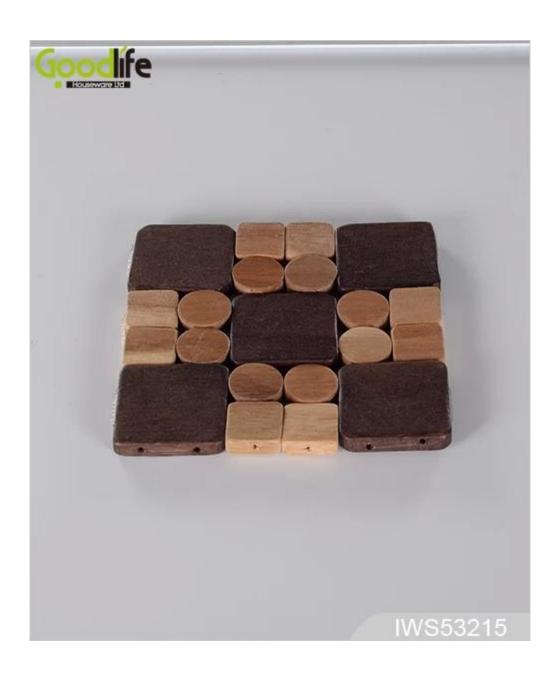

## high quality Heat insulation coffee pad IWS53215

### Features:

- Heat insulation
- Water-poor for longtime
- Each small wooden block is smooth and burr-free;
- Sticky firm 714BOX/192780PCS

| uct's name        | high quality Heat insulation coffee page | d IWS53215 | brand  | GoodLife |
|-------------------|------------------------------------------|------------|--------|----------|
| Item number.      | IWS53215                                 |            |        |          |
| colors            | Raw wood color                           |            |        |          |
| Function          | Heat insulation                          |            |        |          |
| Material          |                                          |            |        |          |
| Material function | Waterproof,<br>Anticorrosive             |            |        |          |
| Product Size      |                                          |            |        |          |
| Package size      | 34.5*34.5*29 cm                          |            |        |          |
| Package           | Mail Order package for reship            |            |        |          |
| Carton CBM        | 0.035m³ / set                            |            |        |          |
| 20GP              |                                          | N.W. /G.W. | 0.05KG |          |
| 40HQ              | 524340 pieces                            | MOQ        | 1000 P | CS       |