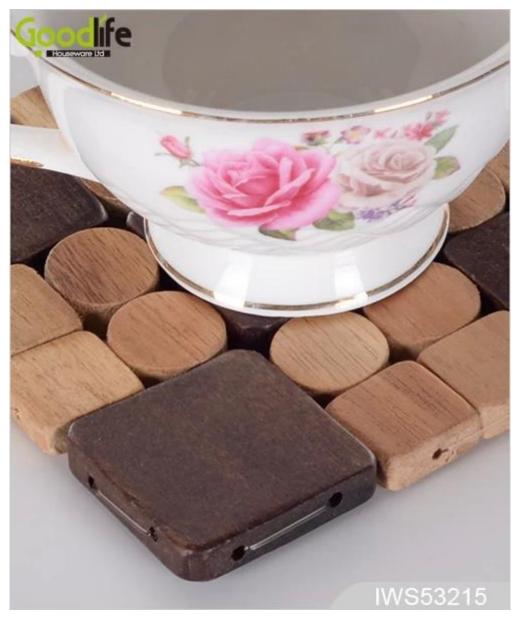

## high quality Heat insulation coffee pad IWS53215

### Features:

- Heat insulation
- Water-poor for longtime
- Each small wooden block is smooth and burr-free;
- Sticky firm 714BOX/192780PCS

| uct's name        | high quality Heat insulation coffee page | d IWS53215 | brand  | GoodLife |
|-------------------|------------------------------------------|------------|--------|----------|
| Item number.      | IWS53215                                 |            |        |          |
| colors            | Raw wood color                           |            |        |          |
| Function          | Heat insulation                          |            |        |          |
| Material          |                                          |            |        |          |
| Material function | Waterproof,<br>Anticorrosive             |            |        |          |
| Product Size      |                                          |            |        |          |
| Package size      | 34.5*34.5*29 cm                          |            |        |          |
| Package           | Mail Order package for reship            |            |        |          |
| Carton CBM        | 0.035m³ / set                            |            |        |          |
| 20GP              |                                          | N.W. /G.W. | 0.05KG |          |
| 40HQ              | 524340 pieces                            | MOQ        | 1000 P | CS       |