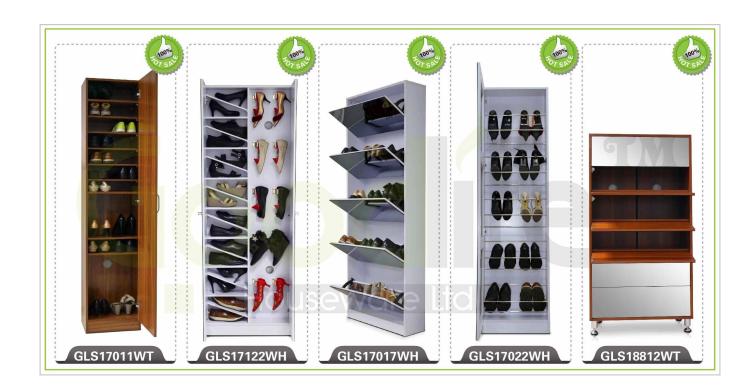

. Your inquiry related to our products or prices will be replied in 12hours in working date .
- 2. Experience sales answer your inquiry and give you related business service .
- 3. OEM&ODM are welcome, we have over 10 years experience working with OEM project.
- 4. We are looking for the sales exclusive of the our ODM wooden mirror jewelry cabinet.
- 5. Sales exclusive agent sales right have been protect.

#### **Package information:**

- 1. Forming polyfoam for the post package
- 2. 6 sides strong polyfoam for safety package during transportation.
- 3. Assembley kit and User manu are available for each cabinet .

#### **Production lead time**

- 1. 25~50 days after received deposite
- 2. Normal on production line prodution lead time is 15days after received deposit.

Hot Selling