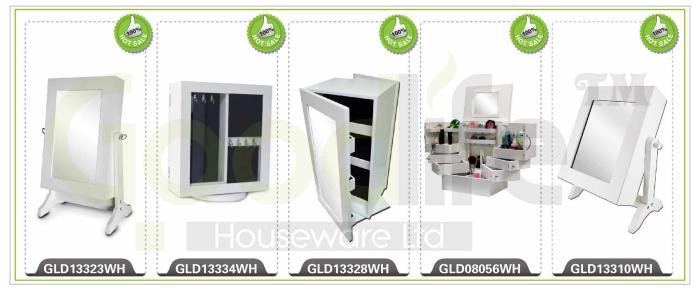

# **SOLUTIONS FOR YOUR GOODLIFE!**

- · -Full length dressing mirror and jewelry storage combined
- · -Plenty of devided space and organizers perfect for storing your favorite jewelry
- · -Stainless steel key and high glass hardware included
- · -Knock down package with form polyform and strong carton.
- · -Color Assembly instruction

## **Design And Color**

#### **Production lead time**

- 1. 25~50 days after received deposite
- 2. Normal on production line prodution lead time is 15days after received deposit.

Hot Selling