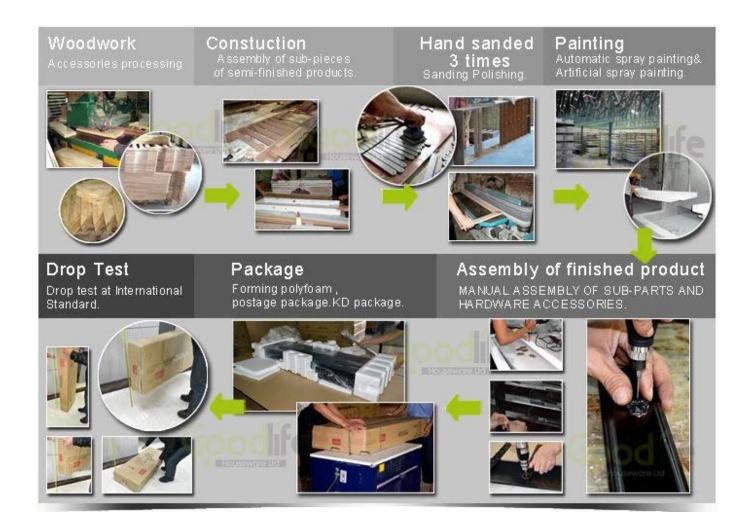

# **SOLUTIONS FOR YOUR GOODLIFE!**

- · -Full length dressing mirror and jewelry storage combined
- · -Plenty of devided space and organizers perfect for storing your favorite jewelry
- · -Stainless steel key and high glass hardware included
- · -Knock down package with form polyform and strong carton.
- · -Color Assembly instruction

## **Design And Color**







# **Product Features**

Workmanship And Package



### Material



Certificates











## Our team













#### **Our Business services:**

- 1. Your inquiry related to our products or prices will be replied in 12hours in working date .
- 2. Experience sales answer your inquiry and give you related business service .
- 3. OEM&ODM are welcome, we have over 10 years experience working with OEM project.
- 4. We are looking for the sales exclusive of the our ODM wooden mirror jewelry cabinet.
- 5. Sales exclusive agent sales right have been protect.

#### **Package information:**

- 1. Forming polyfoam for the post package
- 2. 6 sides strong polyfoam for safety package during transportation.
- 3. Assembley kit and User manu are available for each cabinet .

#### **Production lead time**

- 1. 25~50 days after received deposite
- 2.