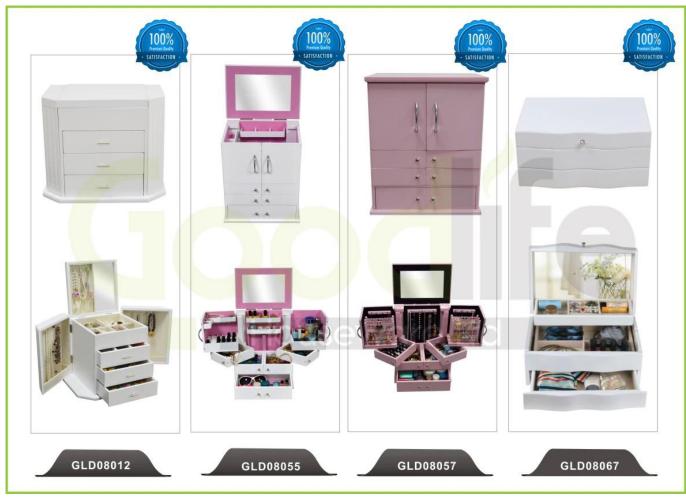

# **SOLUTIONS FOR YOUR GOODLIFE!**

- · -Full length dressing mirror and jewelry storage combined
- · -Plenty of devided space and organizers perfect for storing your favorite jewelry
- · -Stainless steel key and high glass hardware included
- · -Knock down package with form polyform and strong carton.
- · -Color Assembly instruction

## **Design And Color**