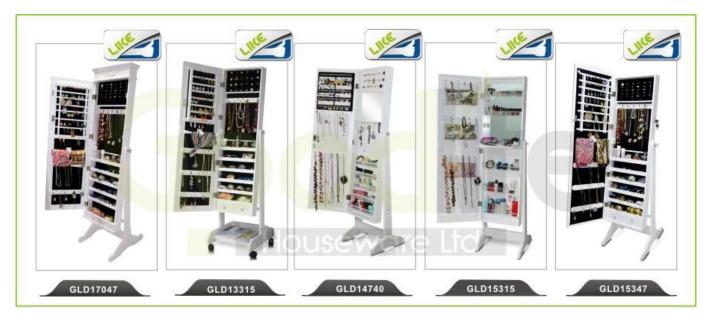

# **SOLUTIONS FOR YOUR GOODLIFE!**

- · -Full length dressing mirror and jewelry storage combined
- · -Plenty of devided space and organizers perfect for storing your favorite jewelry
- · -Stainless steel key and high glass hardware included
- · -Knock down package with form polyform and strong carton.
- · -Color Assembly instruction

## **Design And Color**