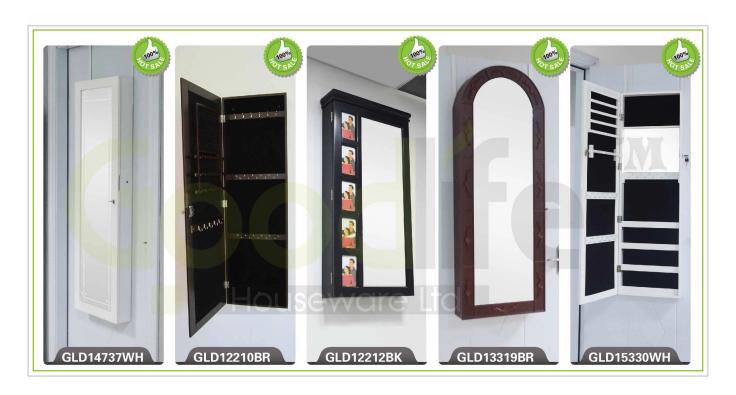

# **SOLUTIONS FOR YOUR GOODLIFE!**

- · -Full length dressing mirror and jewelry storage combined
- · -Plenty of devided space and organizers perfect for storing your favorite jewelry
- · -Stainless steel key and high glass hardware included
- · -Knock down package with form polyform and strong carton.
- · -Color Assembly instruction

## **Design And Color**

#### **Production lead time**

- 1. 25~50 days after received deposite
- 2. Normal on production line prodution lead time is 15days after received deposit.

Hot Selling