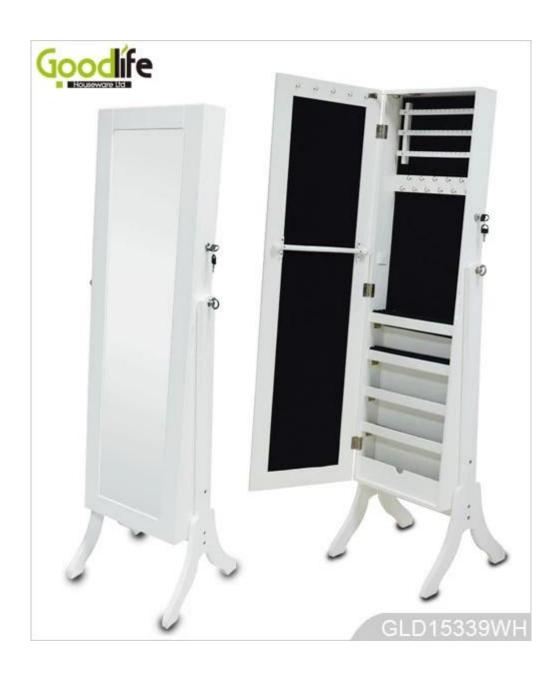

# **SOLUTIONS FOR YOUR GOODLIFE!**

- · -Full length dressing mirror and jewelry storage combined
- · -Plenty of devided space and organizers perfect for storing your favorite jewelry
- · -Stainless steel key and high glass hardware included
- · -Knock down package with form polyform and strong carton.
- · -Color Assembly instruction