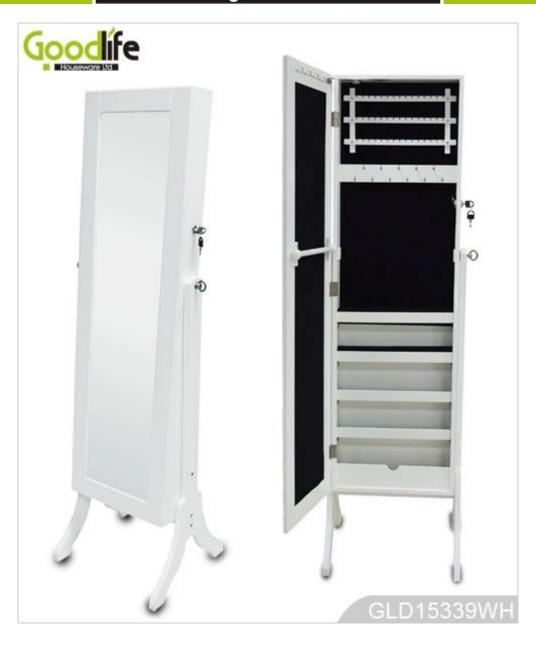

# **SOLUTIONS FOR YOUR GOODLIFE!**

- · -Full length dressing mirror and jewelry storage combined
- · -Plenty of devided space and organizers perfect for storing your favorite jewelry
- · -Stainless steel key and high glass hardware included
- · -Knock down package with form polyform and strong carton.
- · -Color Assembly instruction