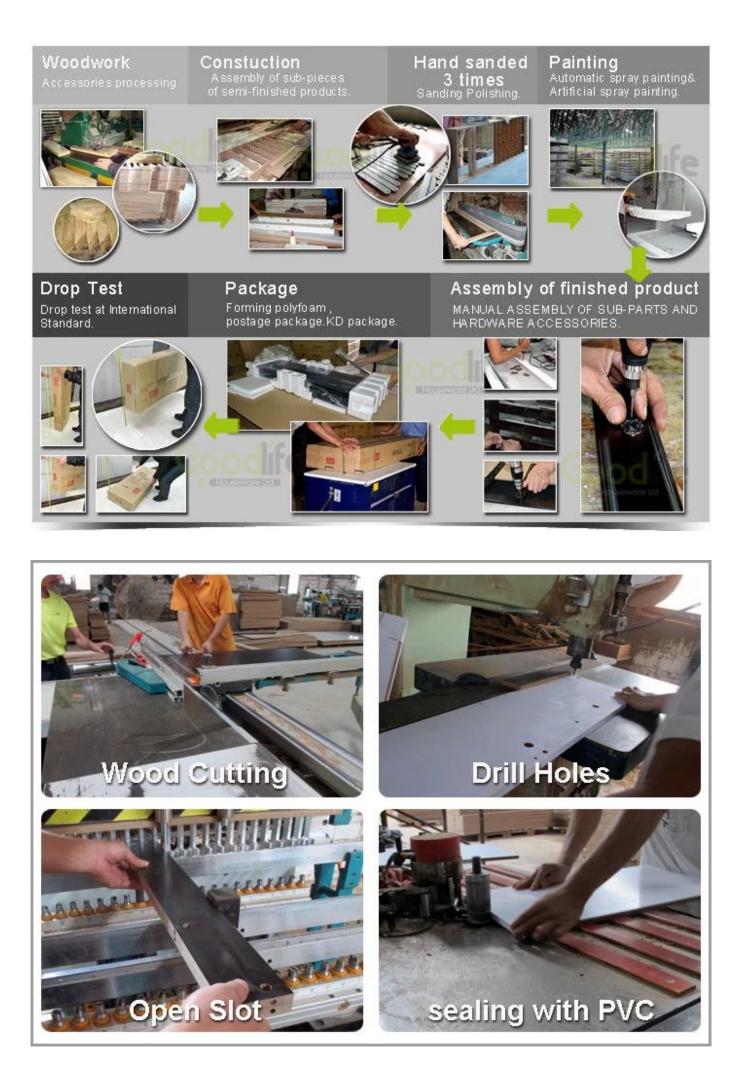

|          |
| Material function | Waterproof,<br>Anticorrosive         |                      |        |          |
| Product Size      |                                      |                      |        |          |
| Package size      | 40*32*0.7cm[15.75*12.6*0.28INCH]     |                      |        |          |
| Package           | Mail Order package for reship        |                      |        |          |
| Carton CBM        | 0.014m <sup>3</sup> / set            |                      |        |          |
| 20GP              | 1500sets                             | N.W. /G.W.           |        |          |
| 40HQ              | 3540sets                             | MOQ                  | 200 PC | S        |

**Design And Color** 





# Workmanship And Package



### Material



# Certificates



Our team



#### **Our Business services:**

1. Your inquiry related to our products or prices will be replied in 12 hours in working date.

2. Experience sales answer your question and give you related business service.

3. OEM & amp; amp; ODM are welcome, we have over 10 years experience working with OEM project.

4. We are looking for exclusive sales of ODM <u>Cabinet wooden mirror jewelry</u>.

5. Sales The exclusive right agent sales have been protection.

### **Package information:**

- 1. Forming polyfoam for the post package
- 2. 6-side strong polyfoam are used for safety package during transportation.
- 3. assembled kit and user manual are available for each office.

#### production lead time

1. 25 ~ 50 days after deposit received.

2. Normal i