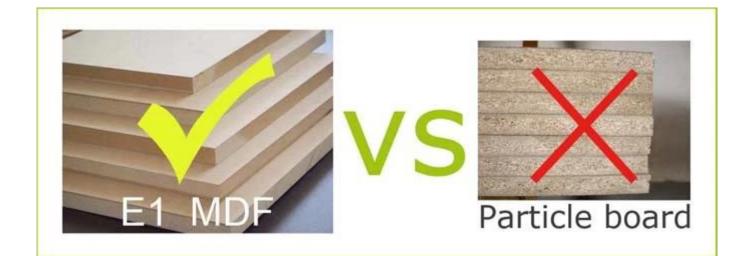

| Material function | Waterproof,<br>Anticorrosive         |                      |        |          |
| Product Size      |                                      |                      |        |          |
| Package size      | 40*32*0.7cm[15.75*12.6*0.28INCH]     |                      |        |          |
| Package           | Mail Order package for reship        |                      |        |          |
| Carton CBM        | 0.014m <sup>3</sup> / set            |                      |        |          |
| 20GP              | 1500sets                             | N.W. /G.W.           |        |          |
| 40HQ              | 3540sets                             | MOQ                  | 200 PC | S        |

**Design And Color** 





# Workmanship And Package



### Material



# Certificates



Our team



#### **Our Business services:**

1. Your inquiry related to our products or prices will be replied in 12 hours in working date.

2. Experience sales answer your question and give you related business service.

3. OEM & amp; amp; ODM are welcome, we have over 10 years experience working with OEM project.

4. We are looking for exclusive sales of ODM <u>Cabinet wooden mirror jewelry</u>.

5. Sales The exclusive right agent sales have been protection.

### **Package information:**

- 1. Forming polyfoam for the post package
- 2. 6-side strong polyfoam are used for safety package during transportation.
- 3. assembled kit and user manual are available for each office.

#### production lead time

1. 25 ~ 50 days after deposit received.

2. Normal in the production