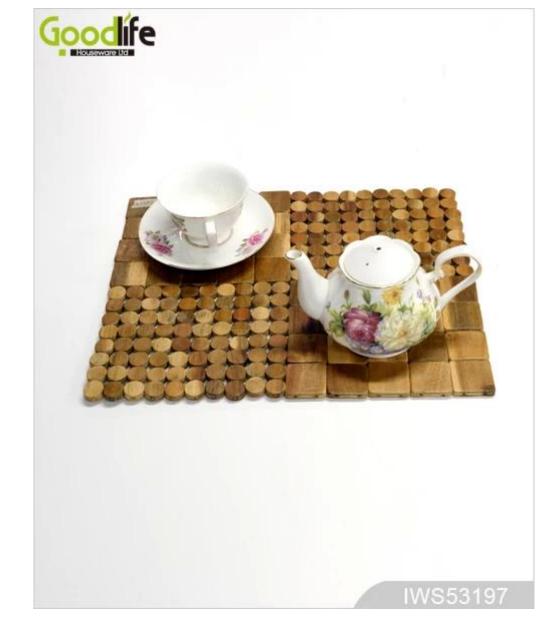

### Teak wood door design mat for bathing safety IWS53197

**Design And Color** 