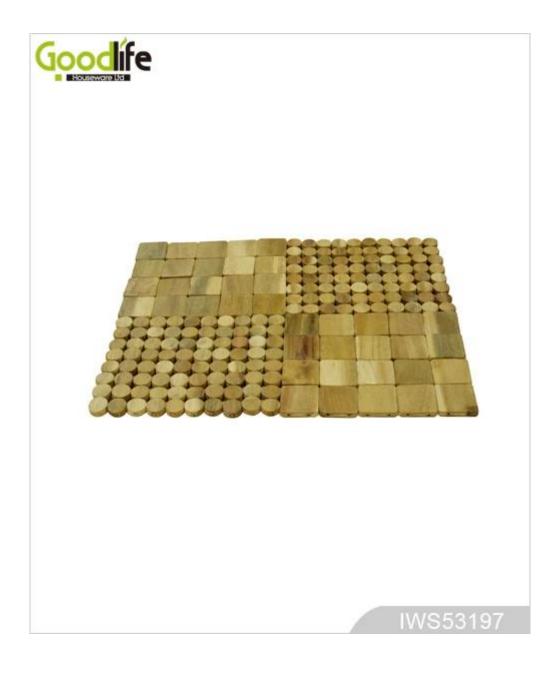

### Teak wood door design mat for bathing safety IWS53197

### **Product Features**

Teak wood,NC painting EVA stoppers L60\*W40\*D3.6cm[23.62\*15.75\*1.42INCH]

| Product's name    | Teak wood door design ma<br>IWS53197 | t for bathing safety | brand  | GoodLife |
|-------------------|--------------------------------------|----------------------|--------|----------|
| Item number.      | IWS531497                            |                      |        |          |
| colors            | Raw wood color                       |                      |        |          |
| Function          | Bathing furniture.non-slip           |                      |        |          |
| Material          |                                      |                      |        |          |
| Material function | Waterproof,<br>Anticorrosive         |                      |        |          |
| Product Size      |                                      |                      |        |          |
| Package size      | 40*32*0.7cm[15.75*12.6*0.28INCH]     |                      |        |          |
| Package           | Mail Order package for reship        |                      |        |          |
| Carton CBM        | 0.014m <sup>3</sup> / set            |                      |        |          |
| 20GP              | 1500sets                             | N.W. /G.W.           |        |          |
| 40HQ              | 3540sets                             | MOQ                  | 200 PC | S        |

**Design And Color** 