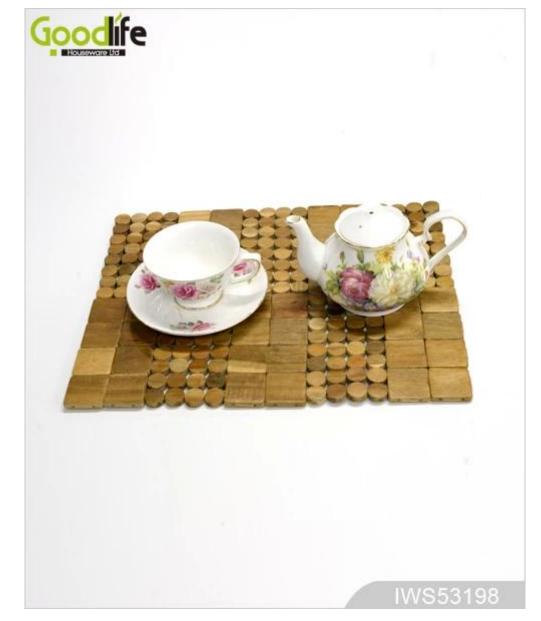

|        |          |
| Material function | Waterproof,<br>Anticorrosive         |                      |        |          |
| Product Size      |                                      |                      |        |          |
| Package size      | 40*32*0.7cm[]15.75*12.6*0.28INCH[]   |                      |        |          |
| Package           | Mail Order package for reship        |                      |        |          |
| Carton CBM        | 0.014m <sup>3</sup> / set            |                      |        |          |
| 20GP              | 1500sets                             | N.W. /G.W.           |        |          |
| 40HQ              | 3540sets                             | MOQ                  | 200 PC | S        |

**Design And Color** 







# Workmanship And Package



### Material



# Certificates



Our team



#### **Our Business services:**

1. Your inquiry related to our products or prices will be replied in 12 hours in working date.

2. Experience sales answer your question and give you related business service.

3. OEM & amp; amp; ODM are welcome, we have over 10 years experience working with OEM project.

4. We are looking for exclusive sales of ODM <u>Cabinet wooden mirror jewelry</u>.

5. Sales The exclusive right agent sales have been protection.

### **Package information:**

- 1. Forming polyfoam for the post package
- 2. 6-side strong polyfoam are used for safety package during transportation.
- 3. assembled kit and user manual are available for each office.

#### production lead time

1. 25 ~ 50 days after d