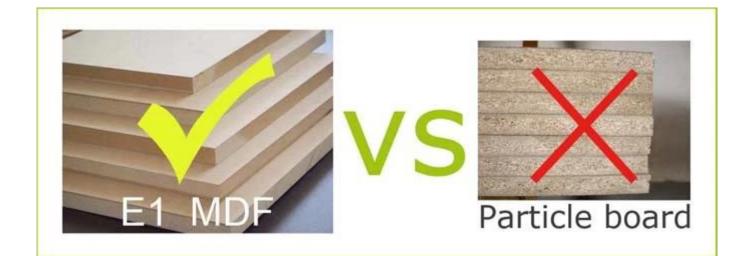

Material function | Waterproof,<br>Anticorrosive         |                      |        |          |
| Product Size      |                                      |                      |        |          |
| Package size      | 40*32*0.7cm[]15.75*12.6*0.28INCH[]   |                      |        |          |
| Package           | Mail Order package for reship        |                      |        |          |
| Carton CBM        | 0.014m <sup>3</sup> / set            |                      |        |          |
| 20GP              | 1500sets                             | N.W. /G.W.           |        |          |
| 40HQ              | 3540sets                             | MOQ                  | 200 PC | S        |

**Design And Color** 







# Workmanship And Package



### Material



# Certificates



Our team



#### **Our Business services:**

1. Your inquiry related to our products or prices will be replied in 12 hours in working date.

2. Experience sales answer your question and give you related business service.

3. OEM & amp; amp; ODM are welcome, we have over 10 years experience working with OEM project.

4. We are looking for exclusive sales of ODM <u>Cabinet wooden mirror jewelry</u>.

5. Sales The exclusive right agent sales have been protection.

### **Package information:**

- 1. Forming polyfoam for the post package
- 2. 6-side strong polyfoam are used for safety package during transportation.
- 3. assembled kit and user manual are available for each office.

#### production lead time

1. 25 ~ 50 days after deposit received.

2. Normal in the production