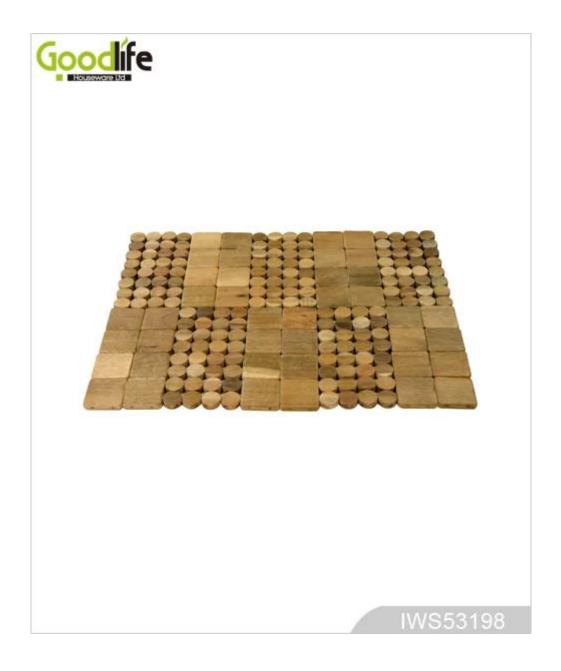

### Teak wood door design mat for bathing safety IWS53198

#### Features:

- 1.Provide safety assurance while taking a shower.
- 2. Provide adequate balance by using many stripe.
- 3.Catch the ground with six supporting point.
- 4. Supply waterproof for long time.
- 5.The Anticorrosive Warrior.

### **Product Features**

Teak wood,NC painting EVA stoppers L60\*W40\*D3.6cm[23.62\*15.75\*1.42INCH]

| Product's name    | Teak wood door design ma<br>IWS53198 | t for bathing safety | brand  | GoodLife |
|-------------------|--------------------------------------|----------------------|--------|----------|
| Item number.      | IWS531498                            |                      | 1      |          |
| colors            | Raw wood color                       |                      |        |          |
| Function          | Bathing furniture.non-slip           |                      |        |          |
| Material          |                                      |                      |        |          |
| Material function | Waterproof,<br>Anticorrosive         |                      |        |          |
| Product Size      |                                      |                      |        |          |
| Package size      | 40*32*0.7cm[]15.75*12.6*0.28INCH[]   |                      |        |          |
| Package           | Mail Order package for reship        |                      |        |          |
| Carton CBM        | 0.014m <sup>3</sup> / set            |                      |        |          |
| 20GP              | 1500sets                             | N.W. /G.W.           |        |          |
| 40HQ              | 3540sets                             | MOQ                  | 200 PC | S        |