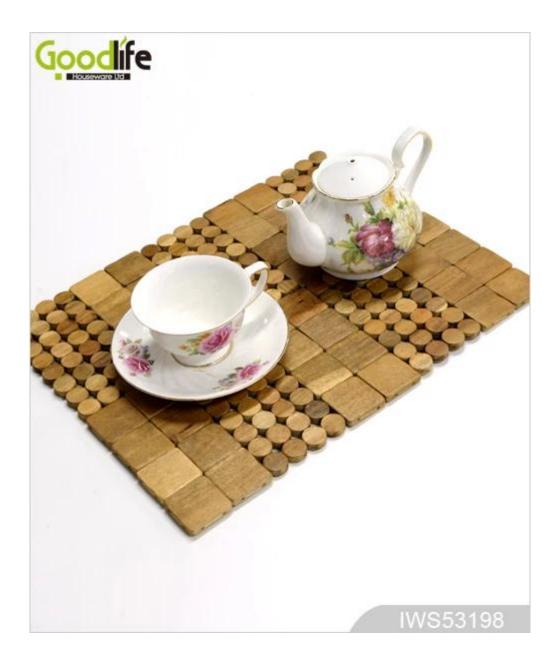

|                      |        |          |
| Material function | Waterproof,<br>Anticorrosive         |                      |        |          |
| Product Size      |                                      |                      |        |          |
| Package size      | 40*32*0.7cm[]15.75*12.6*0.28INCH[]   |                      |        |          |
| Package           | Mail Order package for reship        |                      |        |          |
| Carton CBM        | 0.014m <sup>3</sup> / set            |                      |        |          |
| 20GP              | 1500sets                             | N.W. /G.W.           |        |          |
| 40HQ              | 3540sets                             | MOQ                  | 200 PC | S        |

**Design And Color** 







# Workmanship And Package



### Material



# Certificates



Our team



#### **Our Business services:**

1. Your inquiry related to our products or prices will be replied in 12 hours in working date.

2. Experience sales answer your question and give you related business service.

3. OEM & amp; amp; ODM are welcome, we have over 10 years experience working with OEM project.

4. We are looking for exclusive sales of ODM <u>Cabinet wooden mirror jewelry</u>.

5. Sales The exclusive right agent sales have been protection.

### **Package information:**

- 1. Forming polyfoam for the post package
- 2. 6-side strong polyfoam are used for safety package during transportation.
- 3. assembled kit and user manual are available for each office.

#### production lead time

1. 25 ~ 50 days after