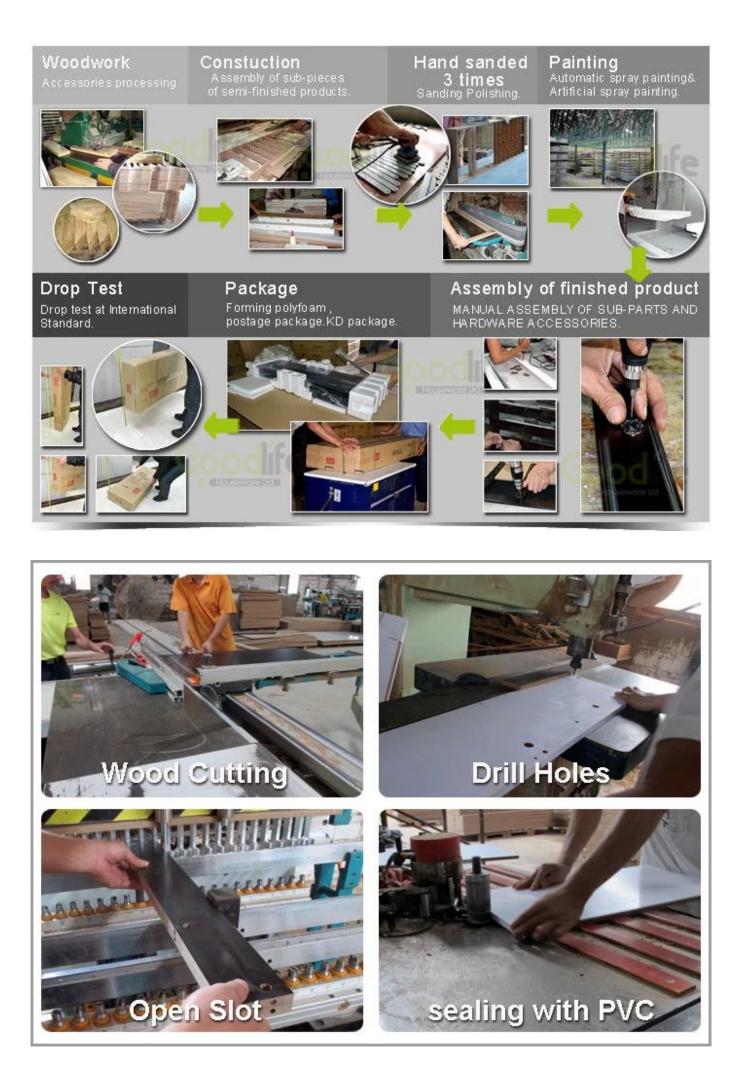

|          |
| Material function | Waterproof,<br>Anticorrosive         |                      |        |          |
| Product Size      |                                      |                      |        |          |
| Package size      | 40*32*0.7cm[]15.75*12.6*0.28INCH[]   |                      |        |          |
| Package           | Mail Order package for reship        |                      |        |          |
| Carton CBM        | 0.014m <sup>3</sup> / set            |                      |        |          |
| 20GP              | 1500sets                             | N.W. /G.W.           |        |          |
| 40HQ              | 3540sets                             | MOQ                  | 200 PC | S        |

**Design And Color** 







# Workmanship And Package



### Material



# Certificates



Our team



#### **Our Business services:**

1. Your inquiry related to our products or prices will be replied in 12 hours in working date.

2. Experience sales answer your question and give you related business service.

3. OEM & amp; amp; ODM are welcome, we have over 10 years experience working with OEM project.

4. We are looking for exclusive sales of ODM <u>Cabinet wooden mirror jewelry</u>.

5. Sales The exclusive right agent sales have been protection.

### **Package information:**

- 1. Forming polyfoam for the post package
- 2. 6-side strong polyfoam are used for safety package during transportation.
- 3. assembled kit and user manual are available for each office.

#### production lead time

1. 25 ~ 50 days after deposit received.

2. Normal i