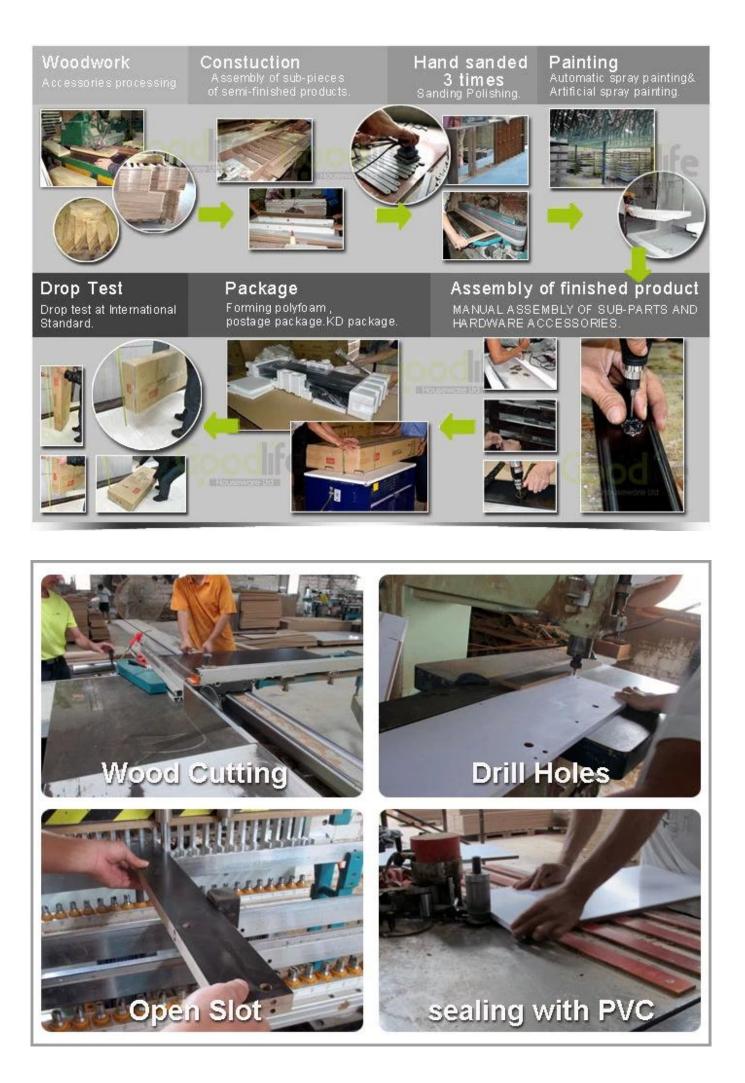

# Workmanship And Package

## **Package information:**

- 1. Forming polyfoam for the post package
- 2. 6-side strong polyfoam are used for safety package during transportation.
- 3. assembled kit and user manual are available for each office.