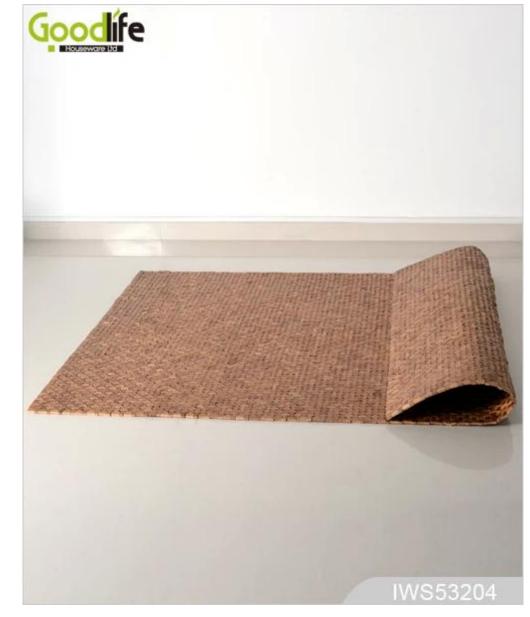

| Waterproof,<br>Anticorrosive                             |            |        |          |
| Product Size      |                                                          |            |        |          |
| Package size      | 210*150*0.7cm[]82.68*59.06*0.28INCH[]                    |            |        |          |
| Package           | Mail Order package for reship                            |            |        |          |
| Carton CBM        | 0.014m <sup>3</sup> / set                                |            |        |          |
| 20GP              | 1500sets                                                 | N.W. /G.W. |        |          |
| 40HQ              | 3540sets                                                 | MOQ        | 200 PC | S        |

Design And Color





# Workmanship And Package



# Material



# Certificates



Our team



### **Our Business services:**

1. Your inquiry related to our products or prices will be replied in 12 hours in working date.

2. Experience sales answer your question and give you related business service.

3. OEM & amp; amp; ODM are welcome, we have over 10 years experience working with OEM project.

4. We are looking for exclusive sales of ODM <u>Cabinet wooden mirror jewelry</u>.

5. Sales The exclusive right agent sales have been protection.

## **Package information:**

- 1. Forming polyfoam for the post package
- 2. 6-side strong polyfoam are used for safety package during transportation.
- 3. assembled kit and user manual are available for each office.

#### production lead time

1. 25 ~ 50 days after depos