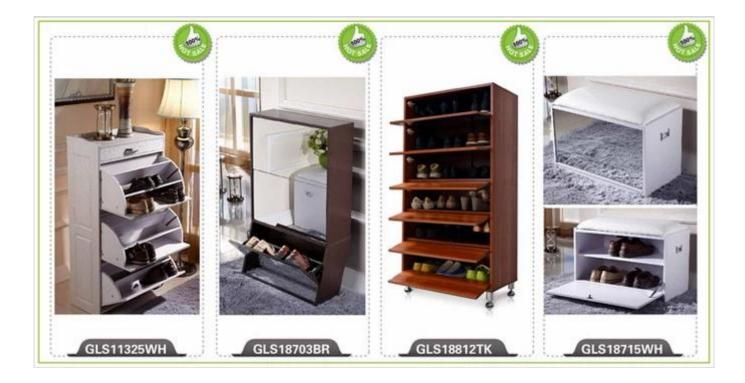

lated to our products or prices will be replied in 12 hours in working date.

2. Experience sales answer your question and give you related business service.

3. OEM & amp; amp; ODM are welcome, we have over 10 years experience working with OEM project.

4. We are looking for exclusive sales of ODM <u>Cabinet wooden mirror jewelry</u>.

5. Sales The exclusive right agent sales have been protection.

## **Package information:**

- 1. Forming polyfoam for the post package
- 2. 6-side strong polyfoam are used for safety package during transportation.
- 3. assembled kit and user manual are available for each office.

#### production lead time

1. 25 ~ 50 days after deposit received.

2. Normal in the production lead time production line is 15 days after deposit received.

# Hot Selling