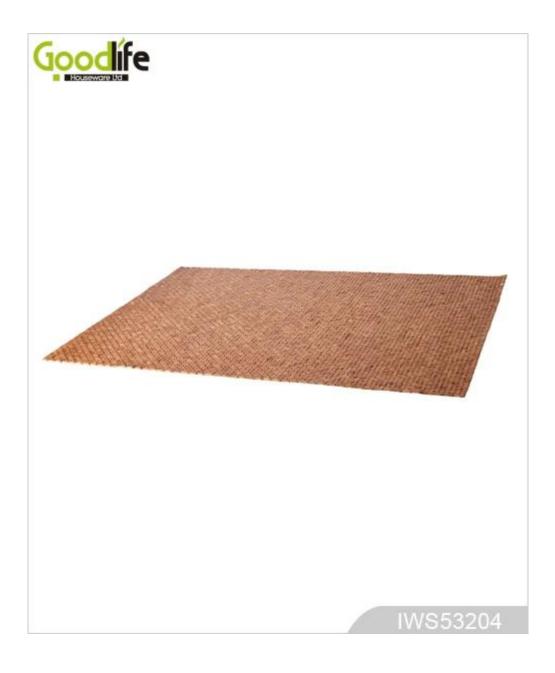

# Teak wood door design mat for bathing safety IWS53204

#### Features:

- 1.Provide safety assurance while taking a shower.
- 2. Provide adequate balance by using many stripe.
- 3.Catch the ground with six supporting point.
- 4. Supply waterproof for long time.
- 5.The Anticorrosive Warrior.