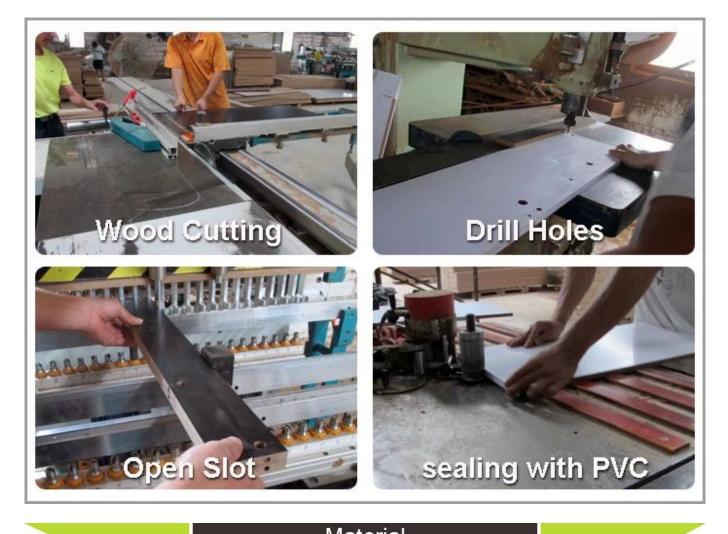

| L59* W32*D0.3cm<br>A: 174*26*14.5cm |                                 | L23.2"*W12.6"*D0.12"<br>A: 68.5"*10.2"*5.7" |  |
|                       | 2 carton /one set                                                  | B: 69*41.5*19cm                     |                                 | B: 27.2"*16.3"*7.5"                         |  |
| Package<br>Carton CBM |                                                                    |                                     |                                 |                                             |  |
| 20GP                  | 225pcs                                                             | 40HQ                                |                                 | MOQ 1 piece                                 |  |

# Workmanship And Package





Certificates



### Our team





#### **Our Business services :**

- 1. Your inquiry related to our products or prices will be replied in 12hours in working date .
- 2. Experience sales answer your inquiry and give you related business service .
- 3. OEM&ODM are welcome, we have over 10 years experience working with OEM project.
- 4. We are looking for the sales exclusive of the our ODM wooden mirror jewelry cabinet.
- 5. Sales exclusive agent sales right have been protect.

#### Package information:

- 1. Forming polyfoam for the post package
- 2. 6 sides strong polyfoam for safety package during transportation.
- 3. Assembley kit and User manu are available for each cabinet .

#### **Production lead time**

- 1. 25~50 days after received deposite
- 2. Normal on production line produ