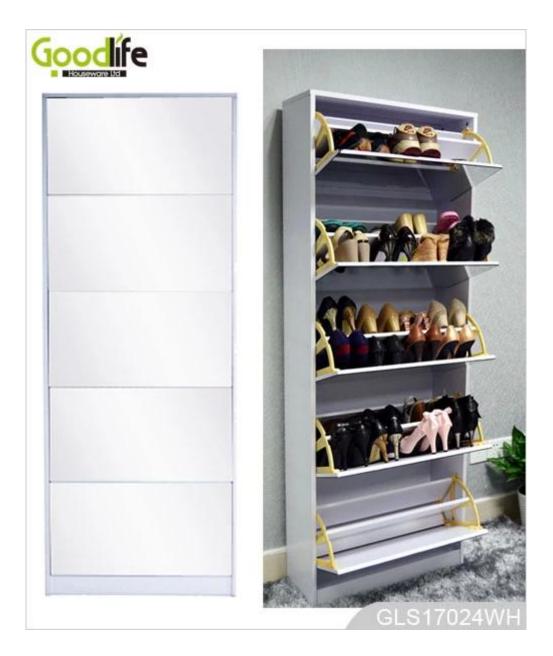

# **SOLUTIONS FOR YOUR GOODLIFE!**

- 1. full length mirror 5 layer shoe rack % f(x)=0 , available white , black color.
- 2. Max can storage 50 pairs lady shoes, with 5 mirror drawers ,each drawer with 2 layer.
- $3.\ Full \ length \ mirror \ elegant \ design$  , and good looking .
- $4. \ Inside and outside high quality melamine MDF wood .$
- 5. It can be changed to 4 shoe rack ,3 shoe rack,2 shoe rack and 1 shoe racks.
- 6. KD package save freight and avoid damage of the mirror.
- 7. Easy assemble with clear color manu instruction.

# Product Features

| Production Name       | full length mirror 5 layer shoe rack                               |                                     | Brand                           | Goodlife                                    |  |
|-----------------------|--------------------------------------------------------------------|-------------------------------------|---------------------------------|---------------------------------------------|--|
| Item No               | GLS17024                                                           |                                     |                                 |                                             |  |
| Colors                | White, black, brown, teak color                                    |                                     |                                 |                                             |  |
| Material              | MDF with melamine                                                  |                                     |                                 |                                             |  |
| MDF panel parts       | 34 pcs panels                                                      |                                     |                                 |                                             |  |
| Hardware fitting      | Plastic shoe rack , hardware fitting, falling prevention screw etc |                                     |                                 |                                             |  |
| Compartment           | 5 mirror drawers                                                   |                                     | Each mirror drawer with 2 layer |                                             |  |
|                       | Whole size                                                         | H170* L63**W24cm                    |                                 | H66.9"*L24.8"*W9.4"                         |  |
| Dimension             | Each small mirror size<br>Packing size                             | L59* W32*D0.3cm<br>A: 174*26*14.5cm |                                 | L23.2"*W12.6"*D0.12"<br>A: 68.5"*10.2"*5.7" |  |
|                       | 2 carton /one set                                                  | B: 69*41.5*19cm                     |                                 | B: 27.2"*16.3"*7.5"                         |  |
| Package<br>Carton CBM |                                                                    |                                     |                                 |                                             |  |
| 20GP                  | 225pcs                                                             | 40HQ                                |                                 | MOQ 1 piece                                 |  |