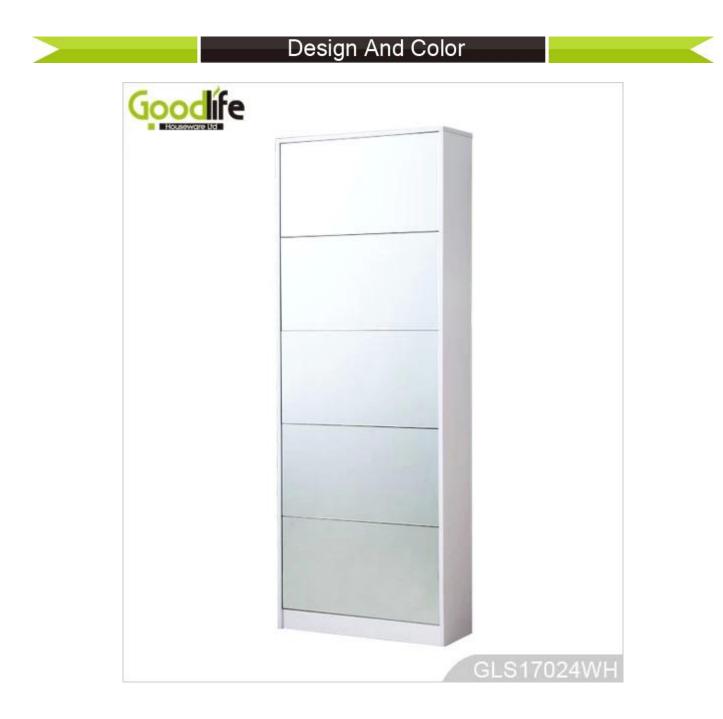

# **SOLUTIONS FOR YOUR GOODLIFE!**

- 1. full length mirror 5 layer shoe rack % f(x)=0 , available white , black color.
- 2. Max can storage 50 pairs lady shoes, with 5 mirror drawers ,each drawer with 2 layer.
- $3.\ Full \ length \ mirror \ elegant \ design$  , and good looking .
- $4. \ Inside and outside high quality melamine MDF wood .$
- 5. It can be changed to 4 shoe rack ,3 shoe rack,2 shoe rack and 1 shoe racks.
- 6. KD package save freight and avoid damage of the mirror.
- 7. Easy assemble with clear color manu instruction.

# Product Features

| Production Name       | full length mirror 5 layer shoe rack                               |                                     | Brand                           | Goodlife                                    |  |
|-----------------------|--------------------------------------------------------------------|-------------------------------------|---------------------------------|---------------------------------------------|--|
| Item No               | GLS17024                                                           |                                     |                                 |                                             |  |
| Colors                | White, black, brown, teak color                                    |                                     |                                 |                                             |  |
| Material              | MDF with melamine                                                  |                                     |                                 |                                             |  |
| MDF panel parts       | 34 pcs panels                                                      |                                     |                                 |                                             |  |
| Hardware fitting      | Plastic shoe rack , hardware fitting, falling prevention screw etc |                                     |                                 |                                             |  |
| Compartment           | 5 mirror drawers                                                   |                                     | Each mirror drawer with 2 layer |                                             |  |
|                       | Whole size                                                         | H170* L63**W24cm                    |                                 | H66.9"*L24.8"*W9.4"                         |  |
| Dimension             | Each small mirror size<br>Packing size                             | L59* W32*D0.3cm<br>A: 174*26*14.5cm |                                 | L23.2"*W12.6"*D0.12"<br>A: 68.5"*10.2"*5.7" |  |
|                       | 2 carton /one set                                                  | B: 69*41.5*19cm                     |                                 | B: 27.2"*16.3"*7.5"                         |  |
| Package<br>Carton CBM |                                                                    |                                     |                                 |                                             |  |
| 20GP                  | 225pcs                                                             | 40HQ                                |                                 | MOQ 1 piece                                 |  |