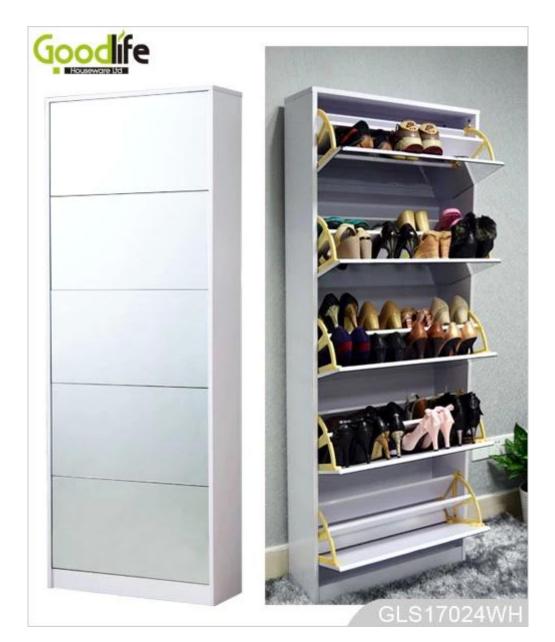

# **SOLUTIONS FOR YOUR GOODLIFE!**

- 1. full length mirror 5 layer shoe rack % f(x)=0 , available white , black color.
- 2. Max can storage 50 pairs lady shoes, with 5 mirror drawers ,each drawer with 2 layer.
- $3.\ Full \ length \ mirror \ elegant \ design$  , and good looking .
- $4. \ Inside and outside high quality melamine MDF wood .$
- 5. It can be changed to 4 shoe rack ,3 shoe rack,2 shoe rack and 1 shoe racks.
- 6. KD package save freight and avoid damage of the mirror.
- 7. Easy assemble with clear color manu instruction.

# Product Features

| Production Name       | full length mirror 5 layer shoe rack                               |                                     | Brand                           | Goodlife                                    |  |
|-----------------------|--------------------------------------------------------------------|-------------------------------------|---------------------------------|---------------------------------------------|--|
| Item No               | GLS17024                                                           |                                     |                                 |                                             |  |
| Colors                | White, black, brown, teak color                                    |                                     |                                 |                                             |  |
| Material              | MDF with melamine                                                  |                                     |                                 |                                             |  |
| MDF panel parts       | 34 pcs panels                                                      |                                     |                                 |                                             |  |
| Hardware fitting      | Plastic shoe rack , hardware fitting, falling prevention screw etc |                                     |                                 |                                             |  |
| Compartment           | 5 mirror drawers                                                   |                                     | Each mirror drawer with 2 layer |                                             |  |
|                       | Whole size                                                         | H170* L63**W24cm                    |                                 | H66.9"*L24.8"*W9.4"                         |  |
| Dimension             | Each small mirror size<br>Packing size                             | L59* W32*D0.3cm<br>A: 174*26*14.5cm |                                 | L23.2"*W12.6"*D0.12"<br>A: 68.5"*10.2"*5.7" |  |
|                       | 2 carton /one set                                                  | B: 69*41.5*19cm                     |                                 | B: 27.2"*16.3"*7.5"                         |  |
| Package<br>Carton CBM |                                                                    |                                     |                                 |                                             |  |
| 20GP                  | 225pcs                                                             | 40HQ                                |                                 | MOQ 1 piece                                 |  |