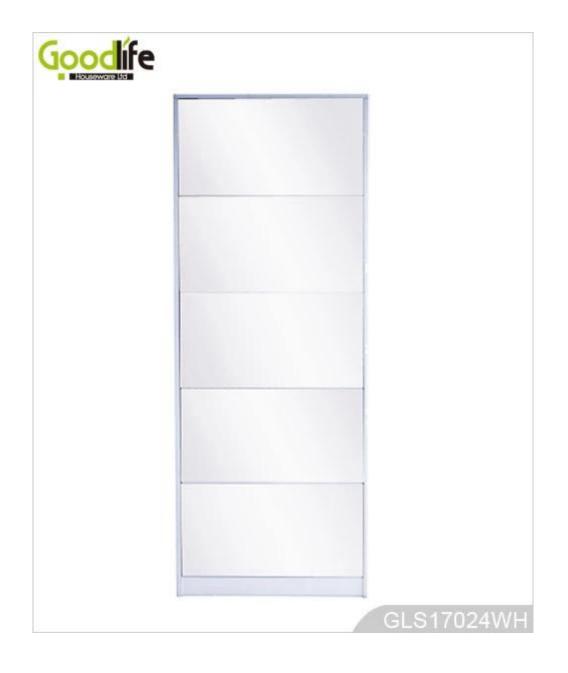

# **SOLUTIONS FOR YOUR GOODLIFE!**

- 1. full length mirror 5 layer shoe rack % f(x)=0 , available white , black color.
- 2. Max can storage 50 pairs lady shoes, with 5 mirror drawers ,each drawer with 2 layer.
- $3.\ Full \ length \ mirror \ elegant \ design$  , and good looking .
- $4. \ Inside and outside high quality melamine MDF wood .$
- 5. It can be changed to 4 shoe rack ,3 shoe rack,2 shoe rack and 1 shoe racks.
- 6. KD package save freight and avoid damage of the mirror.
- 7. Easy assemble with clear color manu instruction.

# Product Features

| Production Name       | full length mirror 5 layer shoe rack                               |                                     | Brand                           | Goodlife                                    |  |
|-----------------------|--------------------------------------------------------------------|-------------------------------------|---------------------------------|---------------------------------------------|--|
| Item No               | GLS17024                                                           |                                     |                                 |                                             |  |
| Colors                | White, black, brown, teak color                                    |                                     |                                 |                                             |  |
| Material              | MDF with melamine                                                  |                                     |                                 |                                             |  |
| MDF panel parts       | 34 pcs panels                                                      |                                     |                                 |                                             |  |
| Hardware fitting      | Plastic shoe rack , hardware fitting, falling prevention screw etc |                                     |                                 |                                             |  |
| Compartment           | 5 mirror drawers                                                   |                                     | Each mirror drawer with 2 layer |                                             |  |
|                       | Whole size                                                         | H170* L63**W24cm                    |                                 | H66.9"*L24.8"*W9.4"                         |  |
| Dimension             | Each small mirror size<br>Packing size                             | L59* W32*D0.3cm<br>A: 174*26*14.5cm |                                 | L23.2"*W12.6"*D0.12"<br>A: 68.5"*10.2"*5.7" |  |
|                       | 2 carton /one set                                                  | B: 69*41.5*19cm                     |                                 | B: 27.2"*16.3"*7.5"                         |  |
| Package<br>Carton CBM |                                                                    |                                     |                                 |                                             |  |
| 20GP                  | 225pcs                                                             | 40HQ                                |                                 | MOQ 1 piece                                 |  |