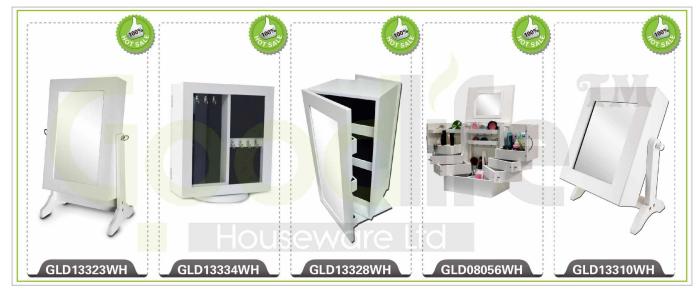

1. Your inquiry related to our products or prices will be replied in 12hours in working date .
- 2. Experience sales answer your inquiry and give you related business service .
- 3. OEM&ODM are welcome, we have over 10 years experience working with OEM project.
- 4. We are looking for the sales exclusive of the our ODM wooden mirror jewelry cabinet.
- 5. Sales exclusive agent sales right have been protect.

#### Package information:

- 1. Forming polyfoam for the post package
- 2. 6 sides strong polyfoam for safety package during transportation.
- 3. Assembley kit and User manu are available for each cabinet .

#### **Production lead time**

- 1. 25~50 days after received deposite
- 2. Normal on production line prodution lead time is 15days after received deposit.

### Hot Selling