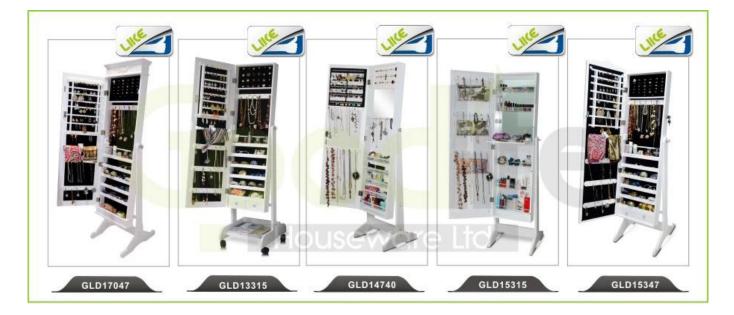

:**

- 1. Your inquiry related to our products or prices will be replied in 12hours in working date .
- 2. Experience sales answer your inquiry and give you related business service .
- 3. OEM&ODM are welcome, we have over 10 years experience working with OEM project.
- 4. We are looking for the sales exclusive of the our ODM wooden mirror jewelry cabinet.
- 5. Sales exclusive agent sales right have been protect.

#### Package information:

- 1. Forming polyfoam for the post package
- 2. 6 sides strong polyfoam for safety package during transportation.
- 3. Assembley kit and User manu are available for each cabinet .

#### **Production lead time**

- 1. 25~50 days after received deposite
- 2. Normal on production line prodution lead time is 15days after received deposit.

### Hot Selling