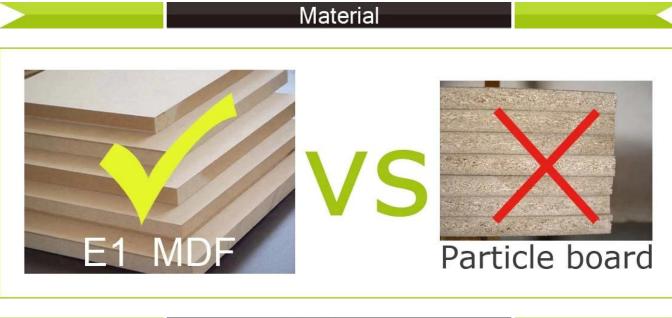

L59* W32*D0.3cm<br>A: 174*26*14.5cm |                                 | L23.2"*W12.6"*D0.12"<br>A: 68.5"*10.2"*5.7" |  |
|                       | 2 carton /one set                                                  | B: 69*41.5*19cm                     |                                 | B: 27.2"*16.3"*7.5"                         |  |
| Package<br>Carton CBM |                                                                    |                                     |                                 |                                             |  |
| 20GP                  | 225pcs                                                             | 40HQ                                |                                 | MOQ 1 piece                                 |  |

# Workmanship And Package





Certificates



### Our team





#### **Our Business services :**

- 1. Your inquiry related to our products or prices will be replied in 12hours in working date .
- 2. Experience sales answer your inquiry and give you related business service .
- 3. OEM&ODM are welcome, we have over 10 years experience working with OEM project.
- 4. We are looking for the sales exclusive of the our ODM wooden mirror jewelry cabinet.
- 5. Sales exclusive agent sales right have been protect.

#### Package information:

- 1. Forming polyfoam for the post package
- 2. 6 sides strong polyfoam for safety package during transportation.
- 3. Assembley kit and User manu are available for each cabinet .

#### **Production lead time**

- 1. 25~50 days after received deposite
- 2. Normal on production line produti