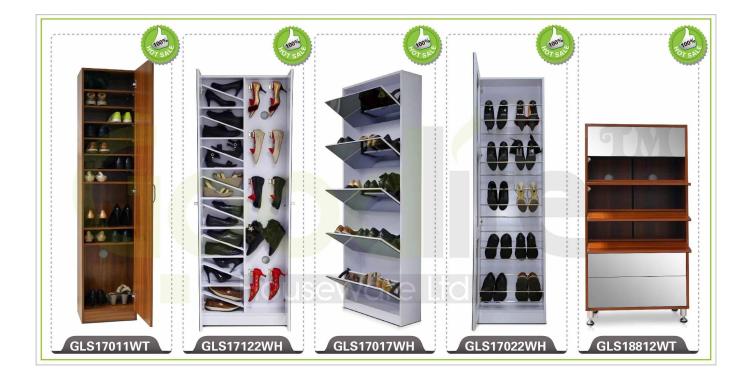

. Your inquiry related to our products or prices will be replied in 12hours in working date .
- 2. Experience sales answer your inquiry and give you related business service .
- 3. OEM&ODM are welcome, we have over 10 years experience working with OEM project.
- 4. We are looking for the sales exclusive of the our ODM wooden mirror jewelry cabinet.
- 5. Sales exclusive agent sales right have been protect.

#### Package information:

- 1. Forming polyfoam for the post package
- 2. 6 sides strong polyfoam for safety package during transportation.
- 3. Assembley kit and User manu are available for each cabinet .

#### **Production lead time**

- 1. 25~50 days after received deposite
- 2. Normal on production line prodution lead time is 15days after received deposit.

### Hot Selling