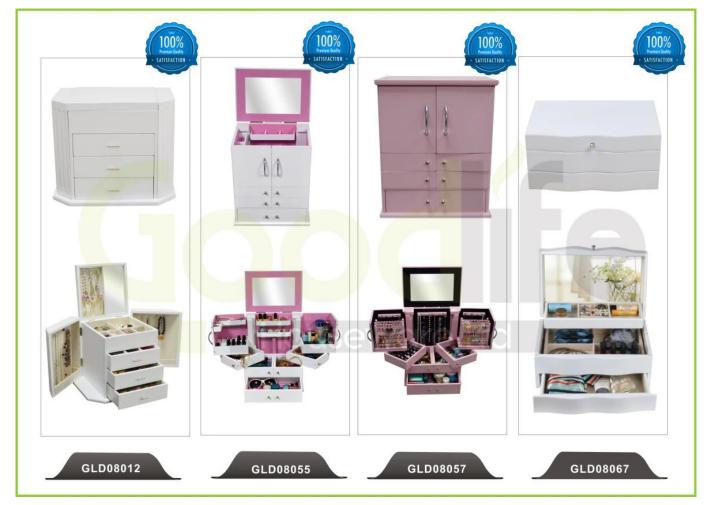

*

- 1. Your inquiry related to our products or prices will be replied in 12hours in working date .
- 2. Experience sales answer your inquiry and give you related business service .
- 3. OEM&ODM are welcome, we have over 10 years experience working with OEM project.
- 4. We are looking for the sales exclusive of the our ODM wooden mirror jewelry cabinet.
- 5. Sales exclusive agent sales right have been protect.

#### Package information:

- 1. Forming polyfoam for the post package
- 2. 6 sides strong polyfoam for safety package during transportation.
- 3. Assembley kit and User manu are available for each cabinet .

#### **Production lead time**

- 1. 25~50 days after received deposite
- 2. Normal on production line prodution lead time is 15days after received deposit.

### Hot Selling