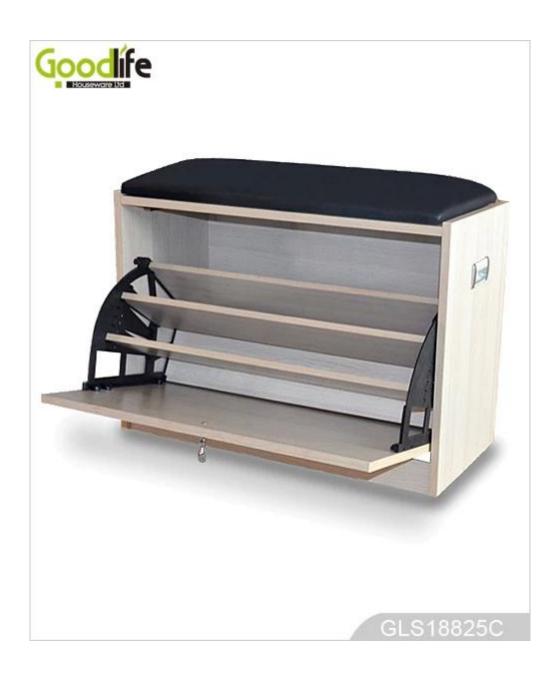

# **SOLUTIONS FOR YOUR GOODLIFE!**

- Wholesale shoe bench, available white , black , brown color.
   Max can storage 6 pairs lady shoes , with one shoe rack.
   Full length mirror elegant design , and good looking .
   Inside and outside high quality melamine MDF wood .
   KD package save freight and avoid damage of the mirror.
   Easy assemble with clear color manu instruction.

# **Product Features**

| Product Name     | top selling storage ottoman                                                                                   | shoe storage | Brand           | Goodlife |
|------------------|---------------------------------------------------------------------------------------------------------------|--------------|-----------------|----------|
| Item No.         | GLS18825                                                                                                      |              |                 |          |
| Colors           | White, black, brown                                                                                           |              |                 |          |
| Function         | Floor standing, for shoes storage with stool, home furniture                                                  |              |                 |          |
| Material         | E1 MDF with melamine                                                                                          |              |                 |          |
| Organizer detail | 3+2 design,5 racks total.Bottom 3 racks with double layers each rack, top 2 racks with single layer each rack |              |                 |          |
| Product size     | H50.5*W63*D28cm (Inch: W24.8*D11*H19.9)                                                                       |              |                 |          |
| Package size     | 73*51.5*17.5 cm (INCH: 28.7*20.3*6.9)                                                                         |              |                 |          |
| Package          | Knock down packing, 1 cartons/set. Mail order package with polyfoam and strong master carton.                 |              |                 |          |
| Carton CBM       | 0.065m³/set                                                                                                   |              |                 |          |
| 20GP             | 446sets                                                                                                       | N.W. /G.W.   | 14.5 kgs/15.6kg | S        |
| 40HQ             | 1062sets                                                                                                      | MOQ          | 50 sets         |          |