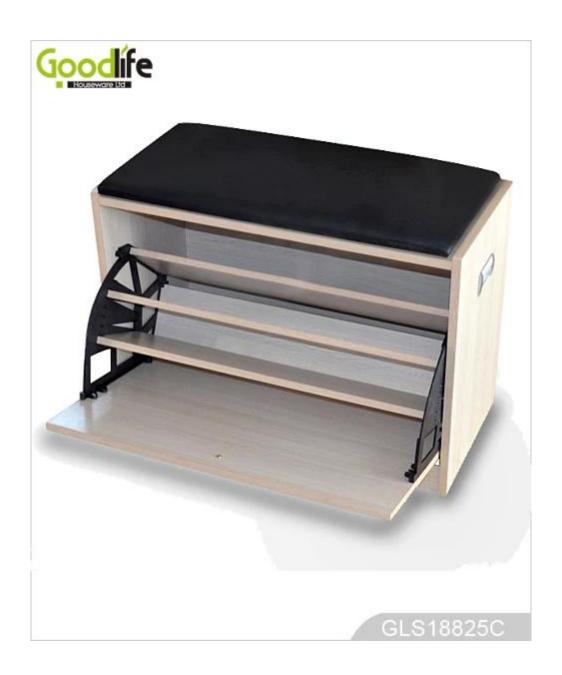

# **SOLUTIONS FOR YOUR GOODLIFE!**

- Wholesale shoe bench, available white , black , brown color.
   Max can storage 6 pairs lady shoes , with one shoe rack.
   Full length mirror elegant design , and good looking .
   Inside and outside high quality melamine MDF wood .
   KD package save freight and avoid damage of the mirror.
   Easy assemble with clear color manu instruction.

# **Product Features**

| Product Name     | top selling storage ottoman                                                                                   | shoe storage | Brand           | Goodlife |
|------------------|---------------------------------------------------------------------------------------------------------------|--------------|-----------------|----------|
| Item No.         | GLS18825                                                                                                      |              |                 |          |
| Colors           | White, black, brown                                                                                           |              |                 |          |
| Function         | Floor standing, for shoes storage with stool, home furniture                                                  |              |                 |          |
| Material         | E1 MDF with melamine                                                                                          |              |                 |          |
| Organizer detail | 3+2 design,5 racks total.Bottom 3 racks with double layers each rack, top 2 racks with single layer each rack |              |                 |          |
| Product size     | H50.5*W63*D28cm (Inch: W24.8*D11*H19.9)                                                                       |              |                 |          |
| Package size     | 73*51.5*17.5 cm (INCH: 28.7*20.3*6.9)                                                                         |              |                 |          |
| Package          | Knock down packing, 1 cartons/set. Mail order package with polyfoam and strong master carton.                 |              |                 |          |
| Carton CBM       | 0.065m³/set                                                                                                   |              |                 |          |
| 20GP             | 446sets                                                                                                       | N.W. /G.W.   | 14.5 kgs/15.6kg | S        |
| 40HQ             | 1062sets                                                                                                      | MOQ          | 50 sets         |          |