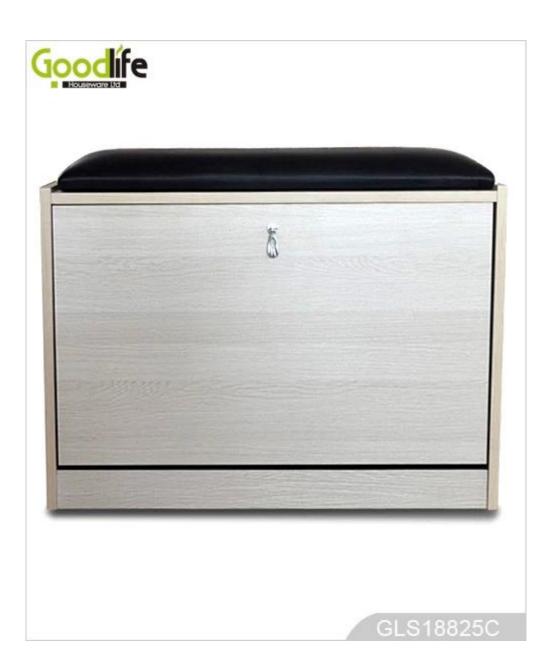

# **SOLUTIONS FOR YOUR GOODLIFE!**

- Wholesale shoe bench, available white , black , brown color.
   Max can storage 6 pairs lady shoes , with one shoe rack.
   Full length mirror elegant design , and good looking .
   Inside and outside high quality melamine MDF wood .
   KD package save freight and avoid damage of the mirror.
   Easy assemble with clear color manu instruction.

# **Product Features**

| Product Name     | top selling storage ottoman                                                                                   | shoe storage | Brand           | Goodlife |
|------------------|---------------------------------------------------------------------------------------------------------------|--------------|-----------------|----------|
| Item No.         | GLS18825                                                                                                      |              |                 |          |
| Colors           | White, black, brown                                                                                           |              |                 |          |
| Function         | Floor standing, for shoes storage with stool, home furniture                                                  |              |                 |          |
| Material         | E1 MDF with melamine                                                                                          |              |                 |          |
| Organizer detail | 3+2 design,5 racks total.Bottom 3 racks with double layers each rack, top 2 racks with single layer each rack |              |                 |          |
| Product size     | H50.5*W63*D28cm (Inch: W24.8*D11*H19.9)                                                                       |              |                 |          |
| Package size     | 73*51.5*17.5 cm (INCH: 28.7*20.3*6.9)                                                                         |              |                 |          |
| Package          | Knock down packing, 1 cartons/set. Mail order package with polyfoam and strong master carton.                 |              |                 |          |
| Carton CBM       | 0.065m³/set                                                                                                   |              |                 |          |
| 20GP             | 446sets                                                                                                       | N.W. /G.W.   | 14.5 kgs/15.6kg | S        |
| 40HQ             | 1062sets                                                                                                      | MOQ          | 50 sets         |          |