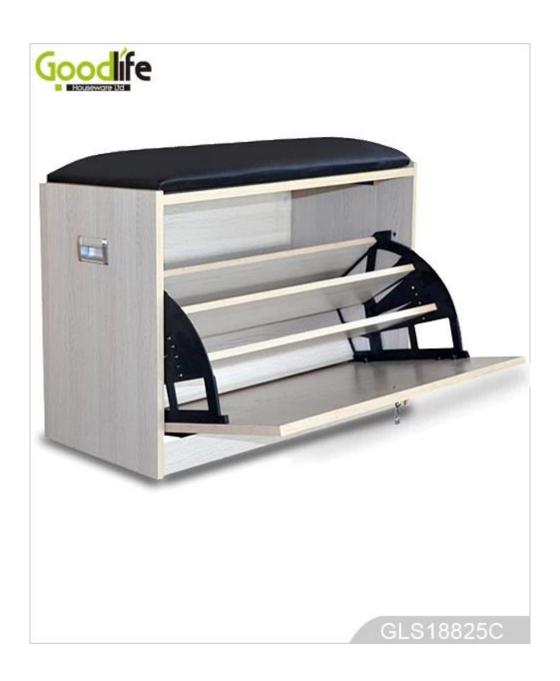

# **SOLUTIONS FOR YOUR GOODLIFE!**

- Wholesale shoe bench, available white , black , brown color.
   Max can storage 6 pairs lady shoes , with one shoe rack.
   Full length mirror elegant design , and good looking .
   Inside and outside high quality melamine MDF wood .
   KD package save freight and avoid damage of the mirror.
   Easy assemble with clear color manu instruction.

# **Product Features**

| Product Name     | top selling storage ottoman                                                                                   | shoe storage | Brand           | Goodlife |
|------------------|---------------------------------------------------------------------------------------------------------------|--------------|-----------------|----------|
| Item No.         | GLS18825                                                                                                      |              |                 |          |
| Colors           | White, black, brown                                                                                           |              |                 |          |
| Function         | Floor standing, for shoes storage with stool, home furniture                                                  |              |                 |          |
| Material         | E1 MDF with melamine                                                                                          |              |                 |          |
| Organizer detail | 3+2 design,5 racks total.Bottom 3 racks with double layers each rack, top 2 racks with single layer each rack |              |                 |          |
| Product size     | H50.5*W63*D28cm (Inch: W24.8*D11*H19.9)                                                                       |              |                 |          |
| Package size     | 73*51.5*17.5 cm (INCH: 28.7*20.3*6.9)                                                                         |              |                 |          |
| Package          | Knock down packing, 1 cartons/set. Mail order package with polyfoam and strong master carton.                 |              |                 |          |
| Carton CBM       | 0.065m³/set                                                                                                   |              |                 |          |
| 20GP             | 446sets                                                                                                       | N.W. /G.W.   | 14.5 kgs/15.6kg | S        |
| 40HQ             | 1062sets                                                                                                      | MOQ          | 50 sets         |          |