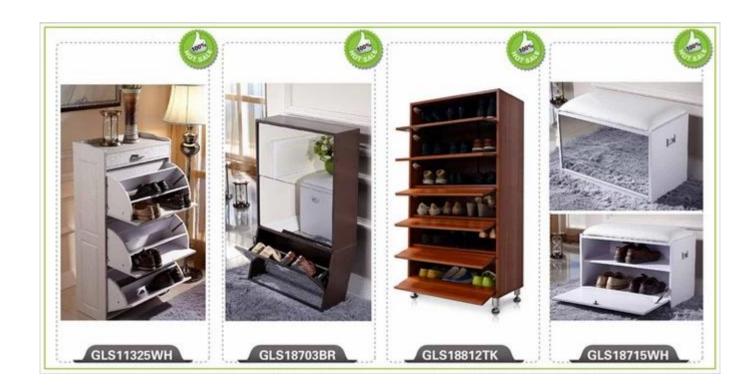

# **SOLUTIONS FOR YOUR GOODLIFE!**

- Wholesale shoe bench, available white , black , brown color.
   Max can storage 6 pairs lady shoes , with one shoe rack.
   Full length mirror elegant design , and good looking .
   Inside and outside high quality melamine MDF wood .
   KD package save freight and avoid damage of the mirror.
   Easy assemble with clear color manu instruction.

# **Design And Color**