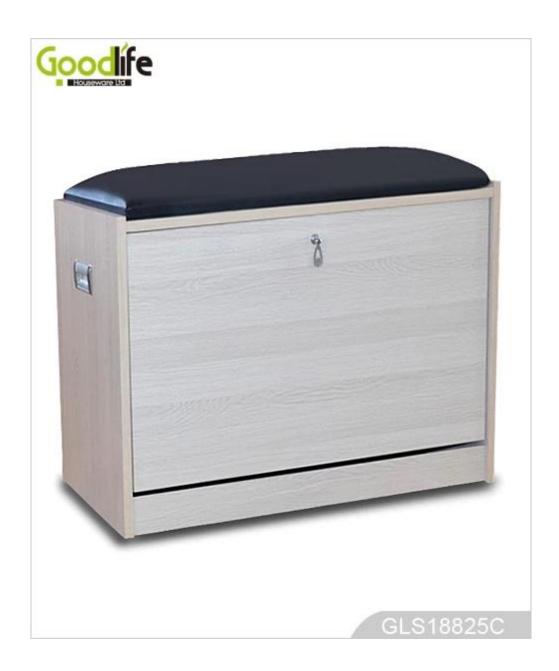

# **SOLUTIONS FOR YOUR GOODLIFE!**

- Wholesale shoe bench, available white , black , brown color.
   Max can storage 6 pairs lady shoes , with one shoe rack.
   Full length mirror elegant design , and good looking .
   Inside and outside high quality melamine MDF wood .
   KD package save freight and avoid damage of the mirror.
   Easy assemble with clear color manu instruction.

# **Product Features**

| Product Name     | top selling storage ottoman                                                                                   | shoe storage | Brand           | Goodlife |
|------------------|---------------------------------------------------------------------------------------------------------------|--------------|-----------------|----------|
| Item No.         | GLS18825                                                                                                      |              |                 |          |
| Colors           | White, black, brown                                                                                           |              |                 |          |
| Function         | Floor standing, for shoes storage with stool, home furniture                                                  |              |                 |          |
| Material         | E1 MDF with melamine                                                                                          |              |                 |          |
| Organizer detail | 3+2 design,5 racks total.Bottom 3 racks with double layers each rack, top 2 racks with single layer each rack |              |                 |          |
| Product size     | H50.5*W63*D28cm (Inch: W24.8*D11*H19.9)                                                                       |              |                 |          |
| Package size     | 73*51.5*17.5 cm (INCH: 28.7*20.3*6.9)                                                                         |              |                 |          |
| Package          | Knock down packing, 1 cartons/set. Mail order package with polyfoam and strong master carton.                 |              |                 |          |
| Carton CBM       | 0.065m³/set                                                                                                   |              |                 |          |
| 20GP             | 446sets                                                                                                       | N.W. /G.W.   | 14.5 kgs/15.6kg | S        |
| 40HQ             | 1062sets                                                                                                      | MOQ          | 50 sets         |          |