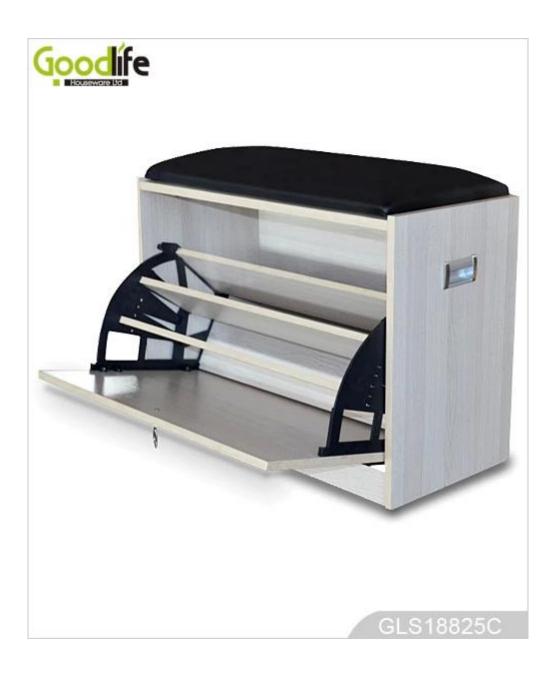

# **SOLUTIONS FOR YOUR GOODLIFE!**

- Wholesale shoe bench, available white , black , brown color.
   Max can storage 6 pairs lady shoes , with one shoe rack.
   Full length mirror elegant design , and good looking .
   Inside and outside high quality melamine MDF wood .
   KD package save freight and avoid damage of the mirror.
   Easy assemble with clear color manu instruction.

# **Product Features**

| Product Name     | top selling storage ottoman                                                                                   | shoe storage | Brand           | Goodlife |
|------------------|---------------------------------------------------------------------------------------------------------------|--------------|-----------------|----------|
| Item No.         | GLS18825                                                                                                      |              |                 |          |
| Colors           | White, black, brown                                                                                           |              |                 |          |
| Function         | Floor standing, for shoes storage with stool, home furniture                                                  |              |                 |          |
| Material         | E1 MDF with melamine                                                                                          |              |                 |          |
| Organizer detail | 3+2 design,5 racks total.Bottom 3 racks with double layers each rack, top 2 racks with single layer each rack |              |                 |          |
| Product size     | H50.5*W63*D28cm (Inch: W24.8*D11*H19.9)                                                                       |              |                 |          |
| Package size     | 73*51.5*17.5 cm (INCH: 28.7*20.3*6.9)                                                                         |              |                 |          |
| Package          | Knock down packing, 1 cartons/set. Mail order package with polyfoam and strong master carton.                 |              |                 |          |
| Carton CBM       | 0.065m³/set                                                                                                   |              |                 |          |
| 20GP             | 446sets                                                                                                       | N.W. /G.W.   | 14.5 kgs/15.6kg | S        |
| 40HQ             | 1062sets                                                                                                      | MOQ          | 50 sets         |          |