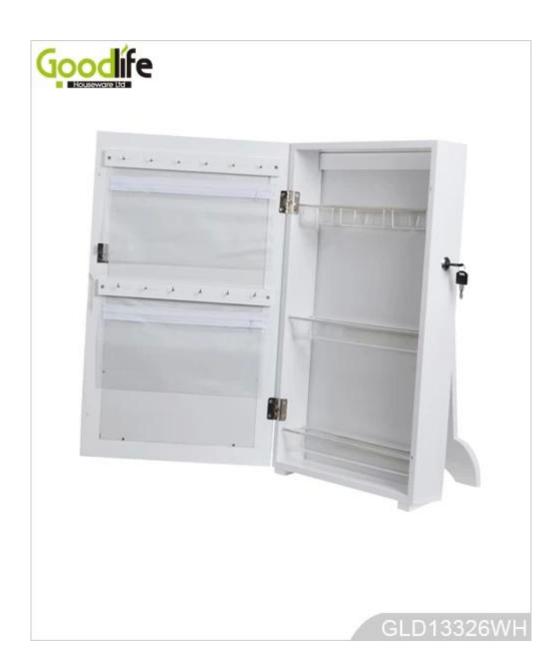

- 1.Wall mounted wooden jewelry armoire is made of E1 panel cabinet.It can be fix on the wall by screw
- 2. Wooden jewelry armoire available white, black, brown cherry
- 3. Jewelry cabinet with magnetic closure device to security store jewelries and accessories.
- 4.Inner lining can be changed for pink, black ,beige and other colors.
- 5.Lots of space for your earings, necklace ,bracelets , glasses , ties,scarfs , watches, glass per fume and all your accessories.
- 6.Inner mirror design for you cosmetic and dressing up convenient .
- 7.Strong enough postage package, come with clear manual instruction

Carton CBM

40HQ

700pcs

Brand

Goodlife

8 for long necklace, 8 for bracelets 1 small mirror inside 4 line, each line have 8 positions for 32 pairs 2 wooden shelf for glass, perfume, tie, watch H:25.6"\*L14.4"\*W3.9" H20.6"\*L9.6" H11"\*L7" H27"\*L16"\*W6.1"