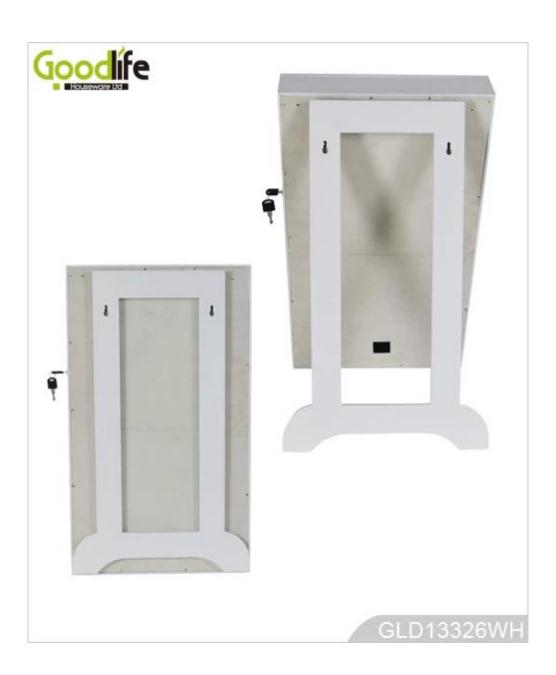

- 1.Wall mounted wooden jewelry armoire is made of E1 panel cabinet.It can be fix on the wall by screw
- 2. Wooden jewelry armoire available white, black, brown cherry
- 3. Jewelry cabinet with magnetic closure device to security store jewelries and accessories.
- 4.Inner lining can be changed for pink, black ,beige and other colors.
- 5.Lots of space for your earings, necklace ,bracelets , glasses , ties,scarfs , watches, glass per fume and all your accessories.
- 6.Inner mirror design for you cosmetic and dressing up convenient .
- 7.Strong enough postage package, come with clear manual instruction

### **Design And Color**













# **Product Features**

**Production Name** New design wooden jewelry armoire

Item No Function Colors

Material

Painting

Compartment

New design wooden jewelry arms GLD13326 Wall mount White, black, brown, cherry, EU standard NC painting E1 MDF panel Metal hardware Unique magnetic closure device 3 layer NC painting Necklace Holder Inside Mirror Solid wood Earring Holder Wooden shelf Whole size Outside Mirror size Inner mirror size Inner mirror size Packing siz Wooden shelf
Whole size
H:65\*L36.5\*W10cm
Outside Mirror size
H52.5cm\*L24.5cm
Inner mirror size
H28\*L18cm
Packing siz
H68.5\*L40.5\*W15.5cm
KD package, each pieces packed in polybag with warning text, forming polyfoam,
A=A double wall strong master carton can pass international standard carton drop test
0.04
N.W./G.W.