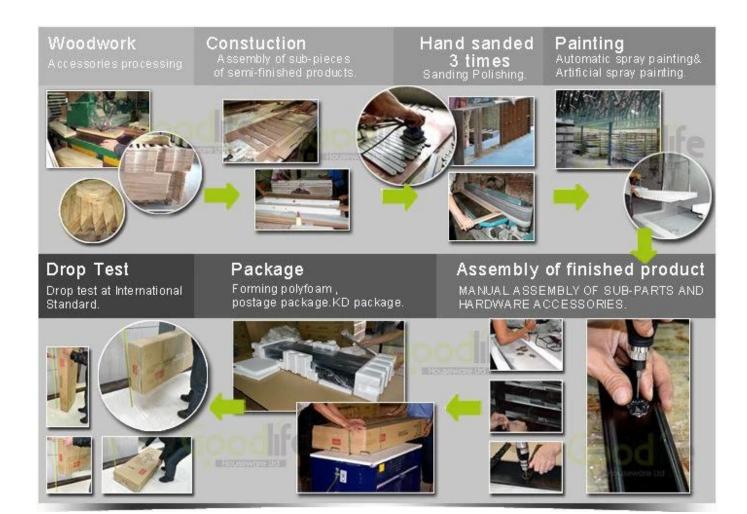

de Mirror Solid wood Earring Holder Wooden shelf Whole size Outside Mirror size Inner mirror size Inner mirror size Packing siz Wooden shelf
Whole size
H:65\*L36.5\*W10cm
Outside Mirror size
H52.5cm\*L24.5cm
Inner mirror size
H28\*L18cm
Packing siz
H68.5\*L40.5\*W15.5cm
KD package, each pieces packed in polybag with warning text, forming polyfoam,
A=A double wall strong master carton can pass international standard carton drop test
0.04
N.W./G.W. Dimension Package

Carton CBM

40HQ

700pcs

Brand

Goodlife

8 for long necklace, 8 for bracelets 1 small mirror inside 4 line, each line have 8 positions for 32 pairs 2 wooden shelf for glass, perfume, tie, watch H:25.6"\*L14.4"\*W3.9" H20.6"\*L9.6" H11"\*L7" H27"\*L16"\*W6.1"

5.84KG/7.1KG **MOQ** 

1700pcs 200 pcs

## Workmanship And Package



## Material



Certificates











# Our team













#### **Our Business services:**

- 1. Your inquiry related to our products or prices will be replied in 12hours in working date .
- 2. Experience sales answer your inquiry and give you related business service .
- 3. OEM&ODM are welcome, we have over 10 years experience working with OEM project.
- 4. We are looking for the sales exclusive of the our ODM wooden mirror jewelry cabinet.
- 5. Sales exclusive agent sales right have been protect.

### **Package information:**

- 1. Forming polyfoam for the post package
- 2. 6 sides strong polyfoam for safety package during transportation.
- 3. Assemblev kit and User manu are available for each cabinet.

#### **Production lead time**

- 1. 25~50 days after received deposite
- 2. Nor