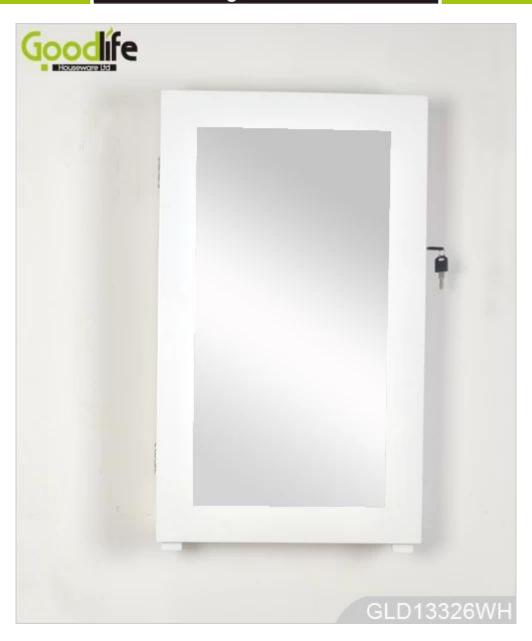

### **Design And Color**

# **Product Features**

**Production Name** New design wooden jewelry armoire

Item No Function Colors

Material

Painting

Compartment

New design wooden jewelry arms GLD13326 Wall mount White, black, brown, cherry, EU standard NC painting E1 MDF panel Metal hardware Unique magnetic closure device 3 layer NC painting Necklace Holder Inside Mirror Solid wood Earring Holder Wooden shelf Whole size Outside Mirror size Inner mirror size Inner mirror size Packing siz Wooden shelf
Whole size
H:65\*L36.5\*W10cm
Outside Mirror size
H52.5cm\*L24.5cm
Inner mirror size
H28\*L18cm
Packing siz
H68.5\*L40.5\*W15.5cm
KD package, each pieces packed in polybag with warning text, forming polyfoam,
A=A double wall strong master carton can pass international standard carton drop test
0.04
N.W./G.W. Dimension Package