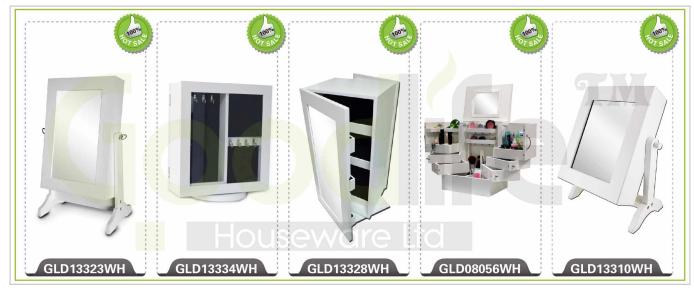

- 1.Wall mounted wooden jewelry armoire is made of E1 panel cabinet.It can be fix on the wall by screw
- 2. Wooden jewelry armoire available white, black, brown cherry
- 3. Jewelry cabinet with magnetic closure device to security store jewelries and accessories.
- 4.Inner lining can be changed for pink, black ,beige and other colors.
- 5.Lots of space for your earings, necklace ,bracelets , glasses , ties,scarfs , watches, glass per fume and all your accessories.
- 6.Inner mirror design for you cosmetic and dressing up convenient .
- 7.Strong enough postage package, come with clear manual instruction

# **Product Features**

**Production Name** New design wooden jewelry armoire

Item No Function Colors

Material

Painting

Compartment

New design wooden jewelry arms GLD13326 Wall mount White, black, brown, cherry, EU standard NC painting E1 MDF panel Metal hardware Unique magnetic closure device 3 layer NC painting Necklace Holder Inside Mirror Solid wood Earring Holder Wooden shelf Whole size Outside Mirror size Inner mirror size Inner mirror size Packing siz Wooden shelf
Whole size
H:65\*L36.5\*W10cm
Outside Mirror size
H52.5cm\*L24.5cm
Inner mirror size
H28\*L18cm
Packing siz
H68.5\*L40.5\*W15.5cm
KD package, each pieces packed in polybag with warning text, forming polyfoam,
A=A double wall strong master carton can pass international standard carton drop test
0.04
N.W./G.W. Dimension Package

### Hot Selling