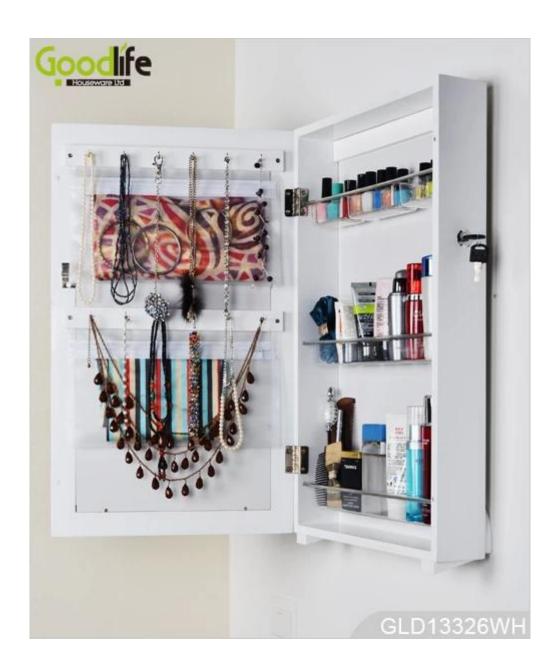

- 1.Wall mounted wooden jewelry armoire is made of E1 panel cabinet.It can be fix on the wall by screw
- 2. Wooden jewelry armoire available white, black, brown cherry
- 3. Jewelry cabinet with magnetic closure device to security store jewelries and accessories.
- 4.Inner lining can be changed for pink, black ,beige and other colors.
- 5.Lots of space for your earings, necklace ,bracelets , glasses , ties,scarfs , watches, glass per fume and all your accessories.
- 6.Inner mirror design for you cosmetic and dressing up convenient .
- 7.Strong enough postage package, come with clear manual instruction

## Workmanship And Package