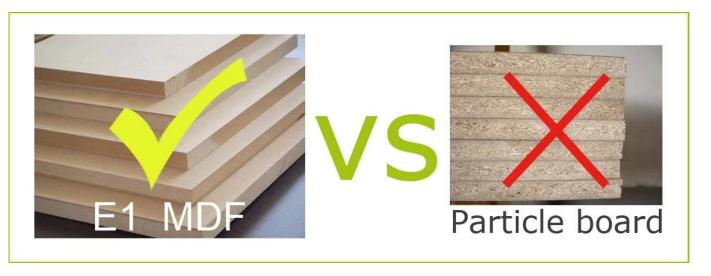

wood Earring Holder Wooden shelf Whole size Outside Mirror size Inner mirror size Inner mirror size Packing siz Wooden shelf
Whole size
H:65\*L36.5\*W10cm
Outside Mirror size
H52.5cm\*L24.5cm
Inner mirror size
H28\*L18cm
Packing siz
H68.5\*L40.5\*W15.5cm
KD package, each pieces packed in polybag with warning text, forming polyfoam,
A=A double wall strong master carton can pass international standard carton drop test
0.04
N.W./G.W. Dimension Package

Carton CBM

40HQ

700pcs

Brand

Goodlife

8 for long necklace, 8 for bracelets 1 small mirror inside 4 line, each line have 8 positions for 32 pairs 2 wooden shelf for glass, perfume, tie, watch H:25.6"\*L14.4"\*W3.9" H20.6"\*L9.6" H11"\*L7" H27"\*L16"\*W6.1"

5.84KG/7.1KG **MOQ** 

1700pcs 200 pcs

## Workmanship And Package



## Material



Certificates











# Our team













#### **Our Business services:**

- 1. Your inquiry related to our products or prices will be replied in 12hours in working date .
- 2. Experience sales answer your inquiry and give you related business service .
- 3. OEM&ODM are welcome, we have over 10 years experience working with OEM project.
- 4. We are looking for the sales exclusive of the our ODM wooden mirror jewelry cabinet.
- 5. Sales exclusive agent sales right have been protect.

### **Package information:**

- 1. Forming polyfoam for the post package
- 2. 6 sides strong polyfoam for safety package during transportation.
- 3. Assemblev kit and User manu are available for each cabinet.

#### **Production lead time**

- 1. 25~50 days after received deposite
- 2. Normal on producti