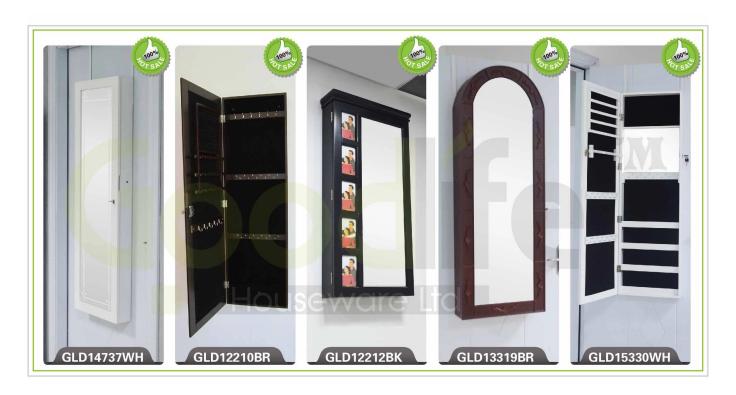

- 1.Wall mounted wooden jewelry armoire is made of E1 panel cabinet.It can be fix on the wall by screw
- 2. Wooden jewelry armoire available white, black, brown cherry
- 3. Jewelry cabinet with magnetic closure device to security store jewelries and accessories.
- 4.Inner lining can be changed for pink, black ,beige and other colors.
- 5.Lots of space for your earings, necklace ,bracelets , glasses , ties,scarfs , watches, glass per fume and all your accessories.
- 6.Inner mirror design for you cosmetic and dressing up convenient .
- 7.Strong enough postage package, come with clear manual instruction

# **Product Features**

**Production Name** New design wooden jewelry armoire

Item No Function Colors

Material

Painting

Compartment

New design wooden jewelry arms GLD13326 Wall mount White, black, brown, cherry, EU standard NC painting E1 MDF panel Metal hardware Unique magnetic closure device 3 layer NC painting Necklace Holder Inside Mirror Solid wood Earring Holder Wooden shelf Whole size Outside Mirror size Inner mirror size Inner mirror size Packing siz Wooden shelf
Whole size
H:65\*L36.5\*W10cm
Outside Mirror size
H52.5cm\*L24.5cm
Inner mirror size
H28\*L18cm
Packing siz
H68.5\*L40.5\*W15.5cm
KD package, each pieces packed in polybag with warning text, forming polyfoam,
A=A double wall strong master carton can pass international standard carton drop test
0.04
N.W./G.W. Dimension Package

### Hot Selling