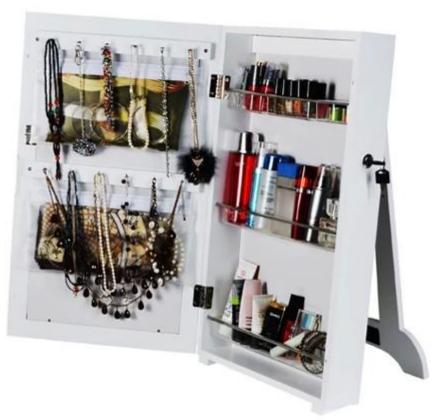

- 1.Wall mounted wooden jewelry armoire is made of E1 panel cabinet.It can be fix on the wall by screw
- 2. Wooden jewelry armoire available white, black, brown cherry
- 3. Jewelry cabinet with magnetic closure device to security store jewelries and accessories.
- 4.Inner lining can be changed for pink, black ,beige and other colors.
- 5.Lots of space for your earings, necklace ,bracelets , glasses , ties,scarfs , watches, glass per fume and all your accessories.
- 6.Inner mirror design for you cosmetic and dressing up convenient .
- 7.Strong enough postage package, come with clear manual instruction

### **Design And Color**

# **Product Features**

**Production Name** New design wooden jewelry armoire

Item No Function Colors

Material

Painting

Compartment

New design wooden jewelry arms GLD13326 Wall mount White, black, brown, cherry, EU standard NC painting E1 MDF panel Metal hardware Unique magnetic closure device 3 layer NC painting Necklace Holder Inside Mirror Solid wood Earring Holder Wooden shelf Whole size Outside Mirror size Inner mirror size Inner mirror size Packing siz Wooden shelf
Whole size
H:65\*L36.5\*W10cm
Outside Mirror size
H52.5cm\*L24.5cm
Inner mirror size
H28\*L18cm
Packing siz
H68.5\*L40.5\*W15.5cm
KD package, each pieces packed in polybag with warning text, forming polyfoam,
A=A double wall strong master carton can pass international standard carton drop test
0.04
N.W./G.W. Dimension Package