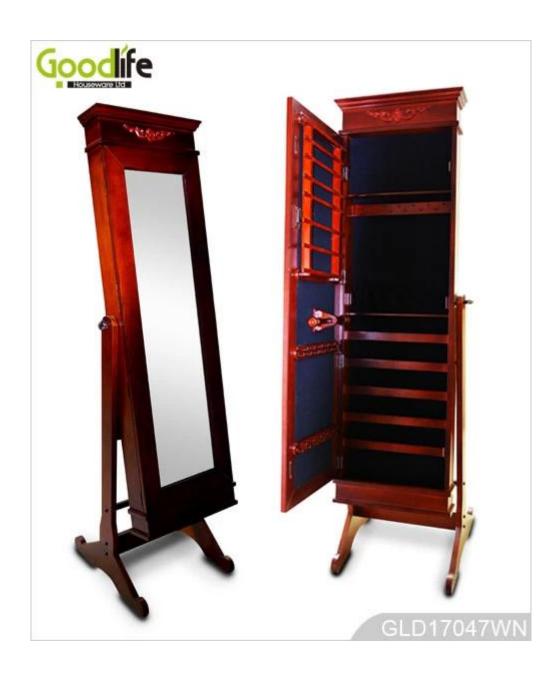

**Production** 

Name

wooden bathroom mirror

cabinet for jewelry made in **Brand** Goodlife

China

Item No. GLD17047

**Product size** H170\*L41\*D47cm (Inch : H67\*L16.2\*D18.5cm )

Colors White, black, brown, cherry, pink, blue, silver, golden