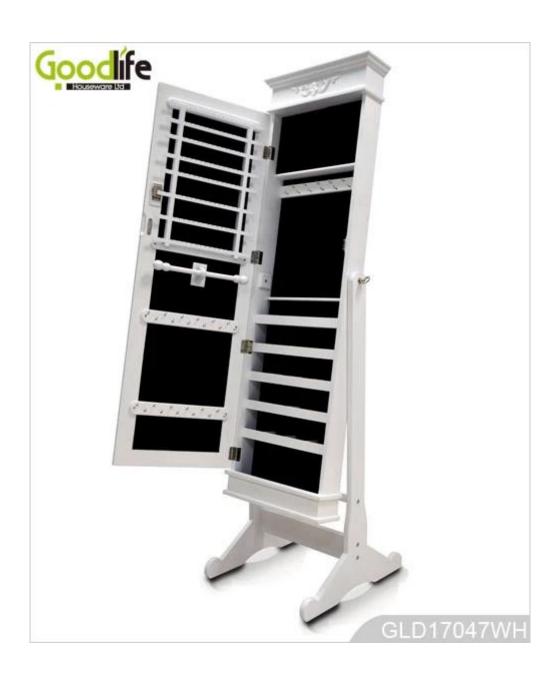

Floor standing

Function For makeup/ jewelry/keys/personal accessories organize and storage.

Material EU-standard MDF ;Eco-friendly painting

Organizer details

earing holder ;necklace hooks;finger ring holder ;wood shelf