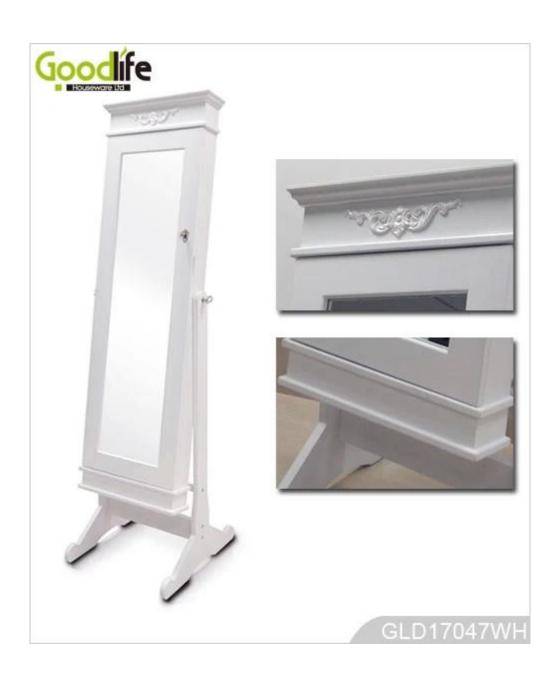

**Production** 

Name

wooden bathroom mirror

cabinet for jewelry made in **Brand** Goodlife

China

Item No. GLD17047

**Product size** H170\*L41\*D47cm (Inch : H67\*L16.2\*D18.5cm )

Colors White, black, brown, cherry, pink, blue, silver, golden