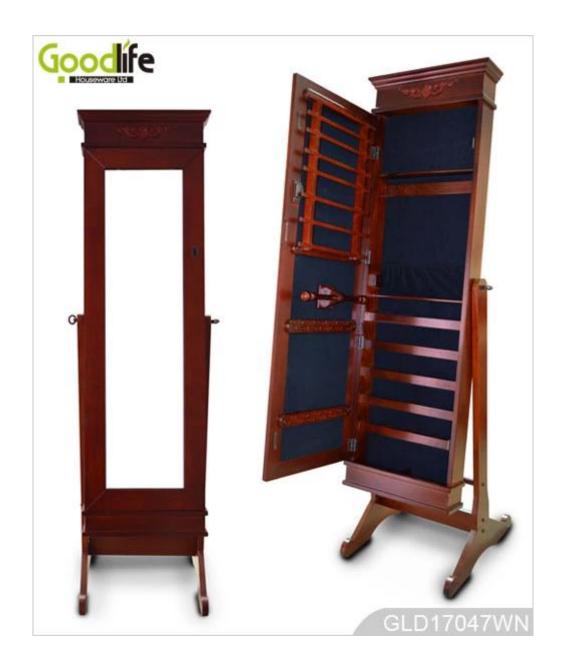

wooden bathroom mirror cabinet for jewelry made in China
Full length dressing mirror and jewelry storage combined
Plenty of divided space and organizers perfect for storing your favorite jewelry
Stainless steel key and high glass hardware included
Knock down package with form poly form and strong carton.
Color Assembly instruction

**Production** 

Name

wooden bathroom mirror

cabinet for jewelry made in **Brand** Goodlife

China

Item No. GLD17047

**Product size** H170\*L41\*D47cm (Inch : H67\*L16.2\*D18.5cm )

Colors White, black, brown, cherry, pink, blue, silver, golden

Floor standing

Function For makeup/ jewelry/keys/personal accessories organize and storage.

Material EU-standard MDF ;Eco-friendly painting

Organizer details

earing holder ;necklace hooks;finger ring holder ;wood shelf