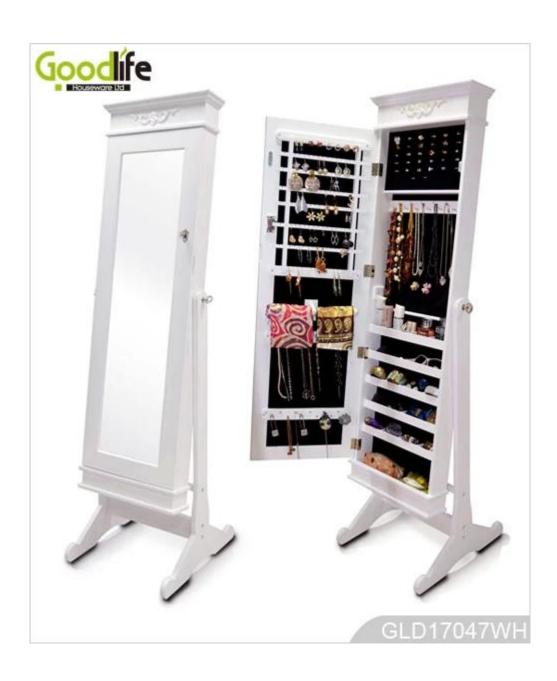

wooden bathroom mirror cabinet for jewelry made in China
Full length dressing mirror and jewelry storage combined
Plenty of divided space and organizers perfect for storing your favorite jewelry
Stainless steel key and high glass hardware included
Knock down package with form poly form and strong carton.
Color Assembly instruction

Floor standing

Function For makeup/ jewelry/keys/personal accessories organize and storage.

Material EU-standard MDF ;Eco-friendly painting

Organizer details

earing holder ;necklace hooks;finger ring holder ;wood shelf