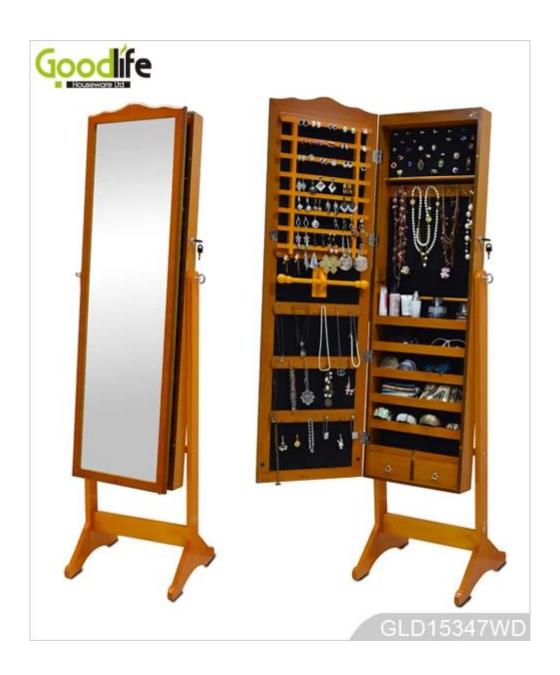

Full length dressing mirror and jewelry storage combined
Plenty of divided space and organizers perfect for storing your favorite jewelry
Stainless steel key and high glass hardware included
Knock down package with form poly form and strong carton.
Color Assembly instruction

| Production Name                                                |                                                    | wooden furniture factory china ikea jewelry cabinet                                                                                        |      |         | Brand  |             | Goodlife |         |  |
|----------------------------------------------------------------|----------------------------------------------------|--------------------------------------------------------------------------------------------------------------------------------------------|------|---------|--------|-------------|----------|---------|--|
| Item No.                                                       |                                                    | GLD15347                                                                                                                                   |      |         |        |             |          |         |  |
| Product size                                                   | luct size H153*W41*L47cm (INCH :H60.2*W16.1*L18.5) |                                                                                                                                            |      |         |        |             |          |         |  |
| Colors White, black, brown, cherry, pink, blue, silver, golden |                                                    |                                                                                                                                            |      |         |        |             |          |         |  |
| Function                                                       |                                                    | Floor standing (Wall mount/hang over the door function available )                                                                         |      |         |        |             |          |         |  |
| Material                                                       |                                                    | Eu-standard MDF; Eco-friendly painting; Soft Inner velvet liner;                                                                           |      |         |        |             |          |         |  |
| Organizer details                                              |                                                    | 7 lines finger ring holders; 12 long necklace hanger; 36 short necklace hangers; 6 wooden shelves; 8 lines earring hanger; 2 small drawers |      |         |        |             |          |         |  |
| Package size                                                   |                                                    | 136x 51x19cm (INCH:53.5* 20* 7.5)                                                                                                          |      |         |        |             |          |         |  |
| Package                                                        |                                                    | Knock down package, poly bag, foam poly foam; A=A master carton; 1pc per carton; international drop test passed                            |      |         |        |             |          |         |  |
| Carton CBM                                                     |                                                    | $0.127 \mathrm{m}^3$                                                                                                                       |      | N.W/G.W |        | 15kgs/17kgs |          |         |  |
| 20GP                                                           | 220pcs                                             |                                                                                                                                            | 40HQ |         | 535pcs | N           | ИОQ      | 1 piece |  |