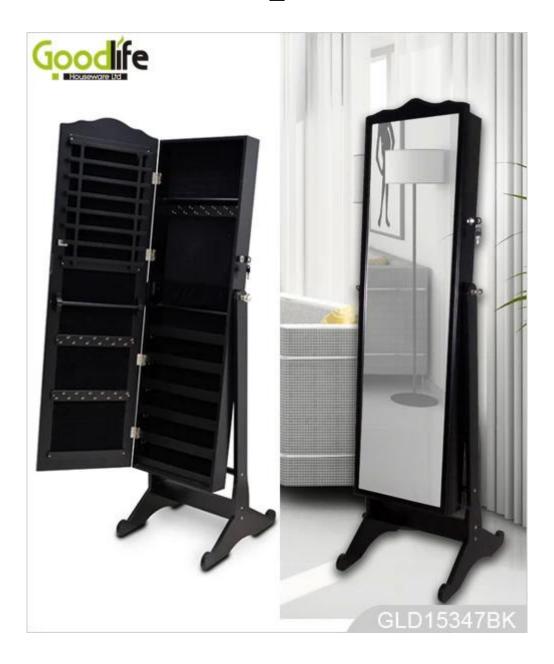

Full length dressing mirror and jewelry storage combined
Plenty of divided space and organizers perfect for storing your favorite jewelry
Stainless steel key and high glass hardware included
Knock down package with form poly form and strong carton.
Color Assembly instruction

| Production Name                                                |                                                    | wooden furniture factory china ikea jewelry cabinet                                                                                        |      |         | Brand  |             | Goodlife |         |  |
|----------------------------------------------------------------|----------------------------------------------------|--------------------------------------------------------------------------------------------------------------------------------------------|------|---------|--------|-------------|----------|---------|--|
| Item No.                                                       |                                                    | GLD15347                                                                                                                                   |      |         |        |             |          |         |  |
| Product size                                                   | luct size H153*W41*L47cm (INCH :H60.2*W16.1*L18.5) |                                                                                                                                            |      |         |        |             |          |         |  |
| Colors White, black, brown, cherry, pink, blue, silver, golden |                                                    |                                                                                                                                            |      |         |        |             |          |         |  |
| Function                                                       |                                                    | Floor standing (Wall mount/hang over the door function available )                                                                         |      |         |        |             |          |         |  |
| Material                                                       |                                                    | Eu-standard MDF; Eco-friendly painting; Soft Inner velvet liner;                                                                           |      |         |        |             |          |         |  |
| Organizer details                                              |                                                    | 7 lines finger ring holders; 12 long necklace hanger; 36 short necklace hangers; 6 wooden shelves; 8 lines earring hanger; 2 small drawers |      |         |        |             |          |         |  |
| Package size                                                   |                                                    | 136x 51x19cm (INCH:53.5* 20* 7.5)                                                                                                          |      |         |        |             |          |         |  |
| Package                                                        |                                                    | Knock down package, poly bag, foam poly foam; A=A master carton; 1pc per carton; international drop test passed                            |      |         |        |             |          |         |  |
| Carton CBM                                                     |                                                    | $0.127 \mathrm{m}^3$                                                                                                                       |      | N.W/G.W |        | 15kgs/17kgs |          |         |  |
| 20GP                                                           | 220pcs                                             |                                                                                                                                            | 40HQ |         | 535pcs | N           | ИОQ      | 1 piece |  |