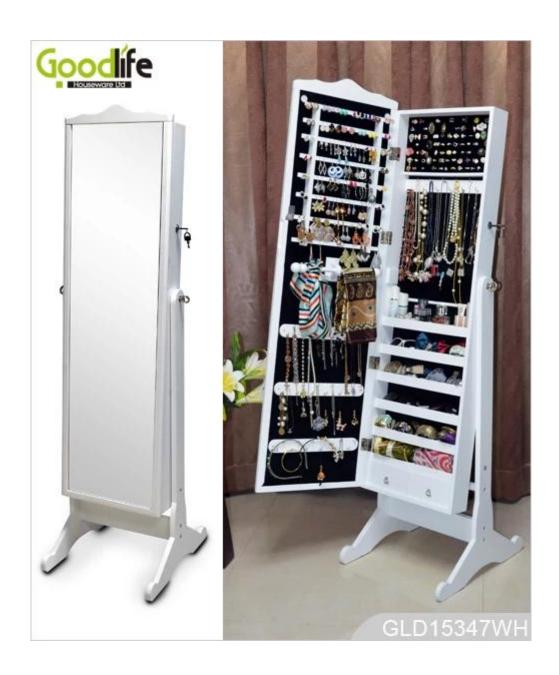

Full length dressing mirror and jewelry storage combined
Plenty of divided space and organizers perfect for storing your favorite jewelry
Stainless steel key and high glass hardware included
Knock down package with form poly form and strong carton.
Color Assembly instruction

| Production Name                                                |                                                    | wooden furniture factory china ikea jewelry cabinet                                                                                        |      |         | Brand  |             | Goodlife |         |  |
|----------------------------------------------------------------|----------------------------------------------------|--------------------------------------------------------------------------------------------------------------------------------------------|------|---------|--------|-------------|----------|---------|--|
| Item No.                                                       |                                                    | GLD15347                                                                                                                                   |      |         |        |             |          |         |  |
| Product size                                                   | luct size H153*W41*L47cm (INCH :H60.2*W16.1*L18.5) |                                                                                                                                            |      |         |        |             |          |         |  |
| Colors White, black, brown, cherry, pink, blue, silver, golden |                                                    |                                                                                                                                            |      |         |        |             |          |         |  |
| Function                                                       |                                                    | Floor standing (Wall mount/hang over the door function available )                                                                         |      |         |        |             |          |         |  |
| Material                                                       |                                                    | Eu-standard MDF; Eco-friendly painting; Soft Inner velvet liner;                                                                           |      |         |        |             |          |         |  |
| Organizer details                                              |                                                    | 7 lines finger ring holders; 12 long necklace hanger; 36 short necklace hangers; 6 wooden shelves; 8 lines earring hanger; 2 small drawers |      |         |        |             |          |         |  |
| Package size                                                   |                                                    | 136x 51x19cm (INCH:53.5* 20* 7.5)                                                                                                          |      |         |        |             |          |         |  |
| Package                                                        |                                                    | Knock down package, poly bag, foam poly foam; A=A master carton; 1pc per carton; international drop test passed                            |      |         |        |             |          |         |  |
| Carton CBM                                                     |                                                    | $0.127 \mathrm{m}^3$                                                                                                                       |      | N.W/G.W |        | 15kgs/17kgs |          |         |  |
| 20GP                                                           | 220pcs                                             |                                                                                                                                            | 40HQ |         | 535pcs | N           | ИОQ      | 1 piece |  |