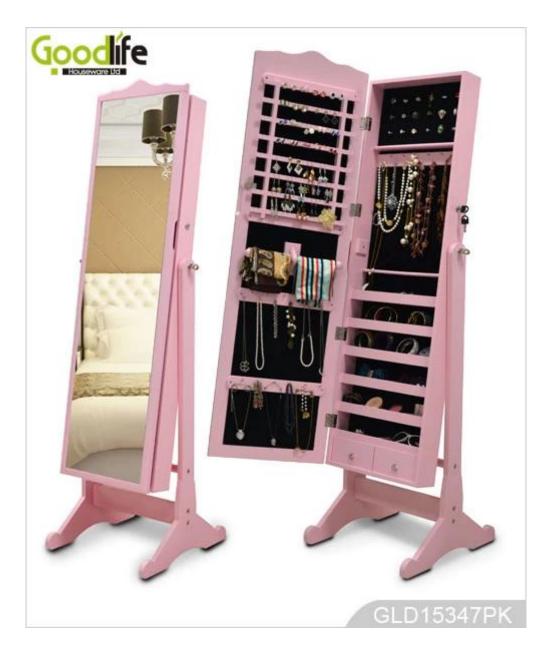

Full length dressing mirror and jewelry storage combined
Plenty of divided space and organizers perfect for storing your favorite jewelry
Stainless steel key and high glass hardware included
Knock down package with form poly form and strong carton.
Color Assembly instruction

| Production Name                                                |                                                    | wooden furniture factory china ikea jewelry cabinet                                                                                        |      |         | Brand  |             | Goodlife |         |  |
|----------------------------------------------------------------|----------------------------------------------------|--------------------------------------------------------------------------------------------------------------------------------------------|------|---------|--------|-------------|----------|---------|--|
| Item No.                                                       |                                                    | GLD15347                                                                                                                                   |      |         |        |             |          |         |  |
| Product size                                                   | luct size H153*W41*L47cm (INCH :H60.2*W16.1*L18.5) |                                                                                                                                            |      |         |        |             |          |         |  |
| Colors White, black, brown, cherry, pink, blue, silver, golden |                                                    |                                                                                                                                            |      |         |        |             |          |         |  |
| Function                                                       |                                                    | Floor standing (Wall mount/hang over the door function available )                                                                         |      |         |        |             |          |         |  |
| Material                                                       |                                                    | Eu-standard MDF; Eco-friendly painting; Soft Inner velvet liner;                                                                           |      |         |        |             |          |         |  |
| Organizer details                                              |                                                    | 7 lines finger ring holders; 12 long necklace hanger; 36 short necklace hangers; 6 wooden shelves; 8 lines earring hanger; 2 small drawers |      |         |        |             |          |         |  |
| Package size                                                   |                                                    | 136x 51x19cm (INCH:53.5* 20* 7.5)                                                                                                          |      |         |        |             |          |         |  |
| Package                                                        |                                                    | Knock down package, poly bag, foam poly foam; A=A master carton; 1pc per carton; international drop test passed                            |      |         |        |             |          |         |  |
| Carton CBM                                                     |                                                    | $0.127 \mathrm{m}^3$                                                                                                                       |      | N.W/G.W |        | 15kgs/17kgs |          |         |  |
| 20GP                                                           | 220pcs                                             |                                                                                                                                            | 40HQ |         | 535pcs | N           | ИОQ      | 1 piece |  |