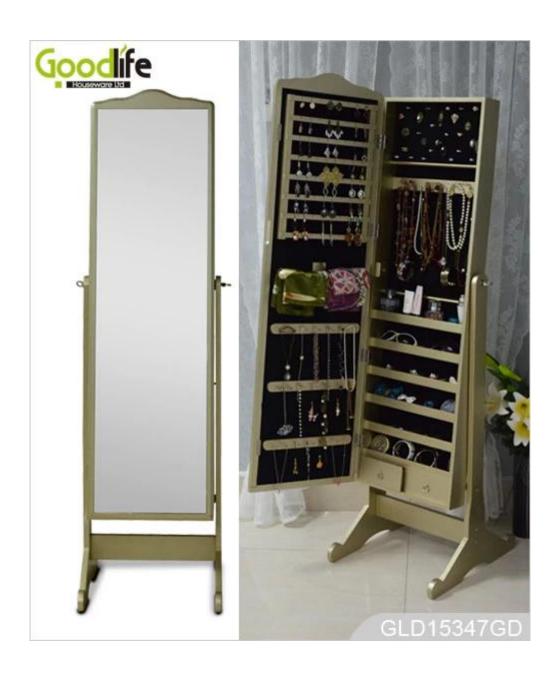

Full length dressing mirror and jewelry storage combined
Plenty of divided space and organizers perfect for storing your favorite jewelry
Stainless steel key and high glass hardware included
Knock down package with form poly form and strong carton.
Color Assembly instruction

| Production Name                                                |                                                    | wooden furniture factory china ikea jewelry cabinet                                                                                        |      |         | Brand  |             | Goodlife |         |  |
|----------------------------------------------------------------|----------------------------------------------------|--------------------------------------------------------------------------------------------------------------------------------------------|------|---------|--------|-------------|----------|---------|--|
| Item No.                                                       |                                                    | GLD15347                                                                                                                                   |      |         |        |             |          |         |  |
| Product size                                                   | luct size H153*W41*L47cm (INCH :H60.2*W16.1*L18.5) |                                                                                                                                            |      |         |        |             |          |         |  |
| Colors White, black, brown, cherry, pink, blue, silver, golden |                                                    |                                                                                                                                            |      |         |        |             |          |         |  |
| Function                                                       |                                                    | Floor standing (Wall mount/hang over the door function available )                                                                         |      |         |        |             |          |         |  |
| Material                                                       |                                                    | Eu-standard MDF; Eco-friendly painting; Soft Inner velvet liner;                                                                           |      |         |        |             |          |         |  |
| Organizer details                                              |                                                    | 7 lines finger ring holders; 12 long necklace hanger; 36 short necklace hangers; 6 wooden shelves; 8 lines earring hanger; 2 small drawers |      |         |        |             |          |         |  |
| Package size                                                   |                                                    | 136x 51x19cm (INCH:53.5* 20* 7.5)                                                                                                          |      |         |        |             |          |         |  |
| Package                                                        |                                                    | Knock down package, poly bag, foam poly foam; A=A master carton; 1pc per carton; international drop test passed                            |      |         |        |             |          |         |  |
| Carton CBM                                                     |                                                    | $0.127 \mathrm{m}^3$                                                                                                                       |      | N.W/G.W |        | 15kgs/17kgs |          |         |  |
| 20GP                                                           | 220pcs                                             |                                                                                                                                            | 40HQ |         | 535pcs | N           | ИОQ      | 1 piece |  |