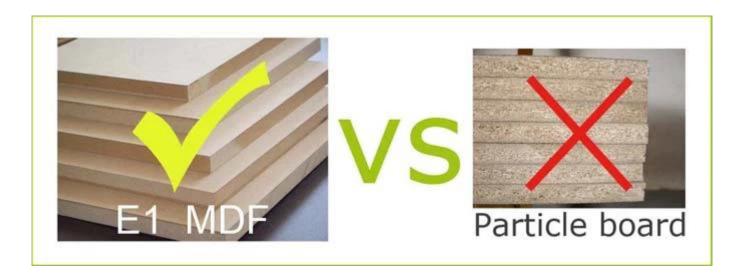

81)

Colors White, black, brown, wooden color

Function floor standing,

shoe storage and organizer

Material EU-standard MDF with melamine

**Package size** 71x46.5x18 cm (Inch:27.95\*18.31\*7.09)

KD packing,

1 piece per 1 carton,

**Package** knock down package, Protected by poly foam,

Double layer strong master carton.

**Carton CBM**  $71*46.5*18 = 0.059 \text{m}^3$  **N.W./G.W.** 14/15 kg

**20GP** 474pcs **40HQ** 1152pcs **MOQ** 100pcs

# Woodwork Accessories processing Assembly of sub-pieces of semi-finished products. Bright Accessories processing Assembly of sub-pieces of semi-finished products. Bright Accessories processing Assembly of sub-pieces of semi-finished products. Bright Assembly of Finished product MANUAL ASSEMBLY OF SUB-PARTS AND HARDWARE ACCESSORIES.



# Material



# Certificates











Our team



















### **Our Business services:**

- 1. Your inquiry related to our products or prices will be replied in 12hours in working date.
- 2. Experience sales answer your inquiry and give you related business service.
- 3. OEM&ODM are welcome, we have over 10 years' experience working with

### OEM project.

- 4. We are looking for the sales exclusive of our ODM wooden mirror jewelry cabinet.
- 5. Sales exclusive agent sales right have been protect.

## **Package information:**

- 1. Forming polyfoam for the post package
- 2. 6-side strong polyfoam are used for safe package during transportation.
- 3. Assembled kit and User Manual are available for each cabinet.

### **Production lead time**

- 1. 25~50 days after received deposit.
- 2. Normal