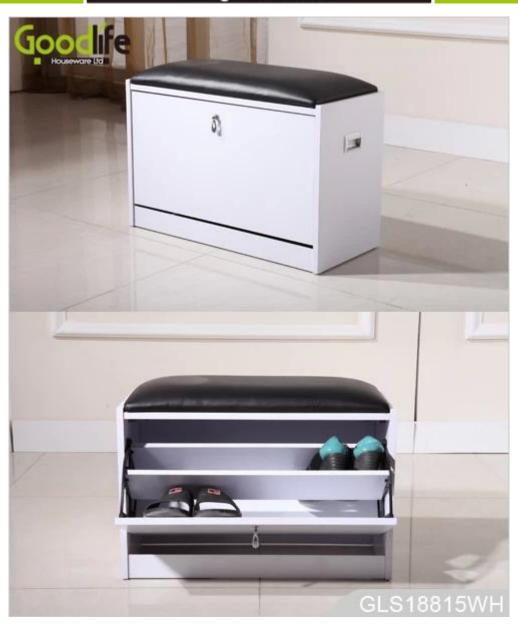

# **SOLUTIONS FOR YOUR GOODLIFE!**

- 3 layers shoe rack for shoe organizer and storage.
- Rotary shoe drawer.
- High-elastic foam seat cushion with leather cover.
- Knock down package with poly foam and strong carton protecting.
- Easy installing with photo instruction manual.

# **Product Features**

Production Name Wooden color stool shoe cabinet with seat cushion Brand Goodlife

Item No. GLS18815B

**Product size** H42\* W63\*D30cm (Inch : H16.54\*W24.8\*D11.81)

Colors White, black, brown, wooden color

Function floor standing,

shoe storage and organizer

Material EU-standard MDF with melamine

**Package size** 71x46.5x18 cm (Inch:27.95\*18.31\*7.09)

KD packing,

1 piece per 1 carton,

**Package** knock down package, Protected by poly foam,