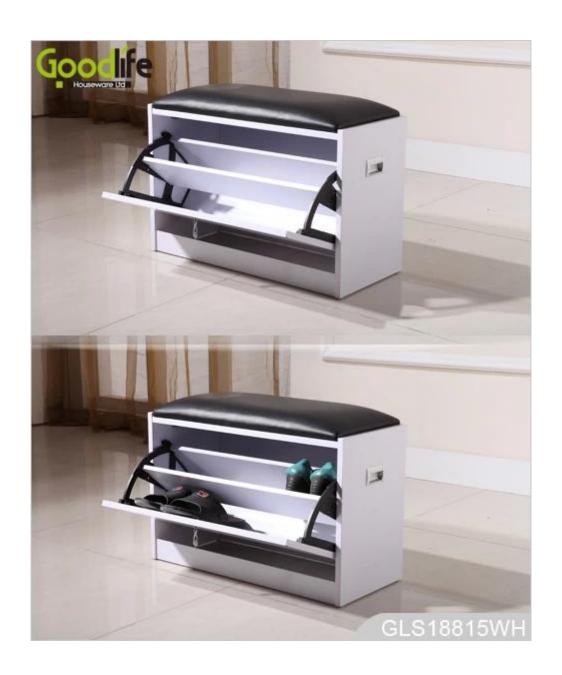

# **SOLUTIONS FOR YOUR GOODLIFE!**

- 3 layers shoe rack for shoe organizer and storage.
- Rotary shoe drawer.
- High-elastic foam seat cushion with leather cover.
- Knock down package with poly foam and strong carton protecting.
- Easy installing with photo instruction manual.

# **Product Features**

Production Name Wooden color stool shoe cabinet with seat cushion Brand Goodlife

Item No. GLS18815B

**Product size** H42\* W63\*D30cm (Inch : H16.54\*W24.8\*D11.81)

Colors White, black, brown, wooden color

Function floor standing,

shoe storage and organizer

Material EU-standard MDF with melamine

**Package size** 71x46.5x18 cm (Inch:27.95\*18.31\*7.09)

KD packing,

1 piece per 1 carton,

**Package** knock down package, Protected by poly foam,