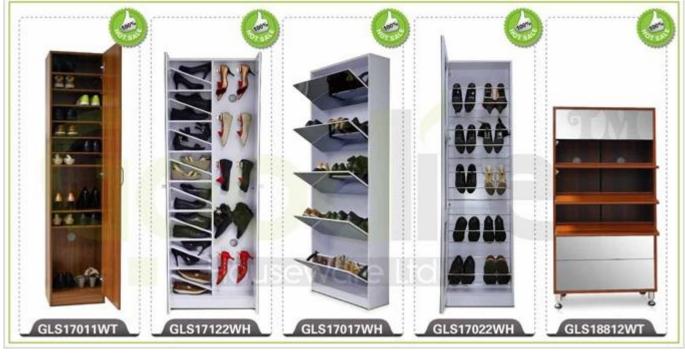

# **SOLUTIONS FOR YOUR GOODLIFE!**

- 3 layers shoe rack for shoe organizer and storage.
- Rotary shoe drawer.
- High-elastic foam seat cushion with leather cover.
- Knock down package with poly foam and strong carton protecting.
- Easy installing with photo instruction manual.