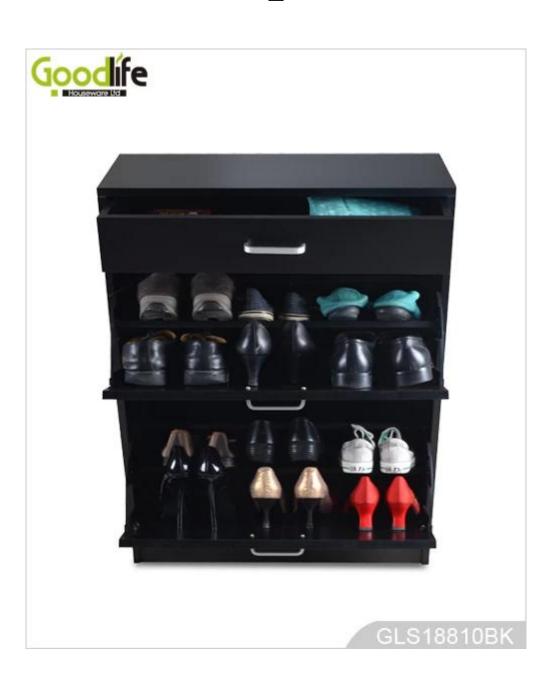

- 1 drawer and 2 door shoe rack
- Inside and outside are high quality melamine MDF wood
- High-elastic foam seat cushion with leather cover.
- Knock down package with poly foam and strong carton protecting.
- Easy installing with photo instruction manual.

×

**Production Name** wooden shoe cabinet with drawer from China factory **Brand** Goodlife

Item No. GLS18810

**Product size** H80\* W63\*D24cm (Inch : H31.5\*W24.8\*D9.45)

Colors White, black, brown, wooden color

**Function** floor standing,

shoe storage and organizer

MaterialEU-standard MDF with melaminePackage size89x54.5x16 cm (Inch:35\*21.46\*6.3)

KD packing,

1 piece per 1 carton,

**Package** knock down package, Protected by poly foam,