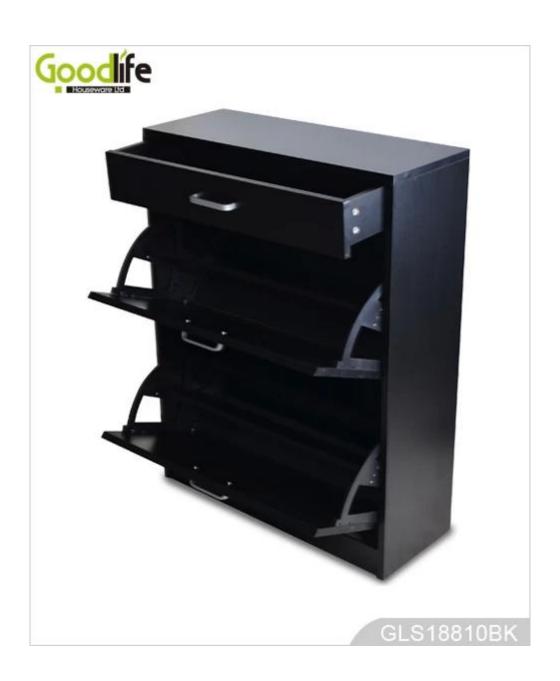

- 1 drawer and 2 door shoe rack
- Inside and outside are high quality melamine MDF wood
- High-elastic foam seat cushion with leather cover.
- Knock down package with poly foam and strong carton protecting.
- Easy installing with photo instruction manual.

×

**Production Name** wooden shoe cabinet with drawer from China factory **Brand** Goodlife

Item No. GLS18810

**Product size** H80\* W63\*D24cm (Inch : H31.5\*W24.8\*D9.45)

Colors White, black, brown, wooden color

**Function** floor standing,

shoe storage and organizer

MaterialEU-standard MDF with melaminePackage size89x54.5x16 cm (Inch:35\*21.46\*6.3)

KD packing,

1 piece per 1 carton,

**Package** knock down package, Protected by poly foam,