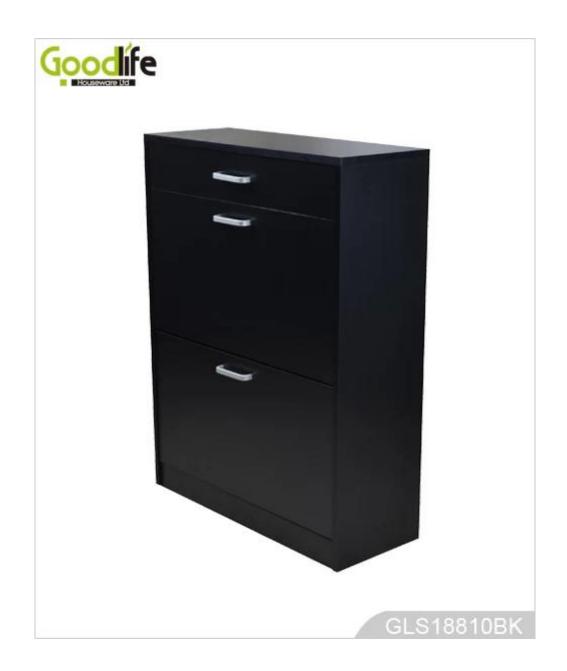

- 1 drawer and 2 door shoe rack
- Inside and outside are high quality melamine MDF wood
- High-elastic foam seat cushion with leather cover.
- Knock down package with poly foam and strong carton protecting.
- Easy installing with photo instruction manual.

×

**Production Name** wooden shoe cabinet with drawer from China factory **Brand** Goodlife

Item No. GLS18810

**Product size** H80\* W63\*D24cm (Inch : H31.5\*W24.8\*D9.45)

Colors White, black, brown, wooden color

**Function** floor standing,

shoe storage and organizer

MaterialEU-standard MDF with melaminePackage size89x54.5x16 cm (Inch:35\*21.46\*6.3)

KD packing,

1 piece per 1 carton,

**Package** knock down package, Protected by poly foam,