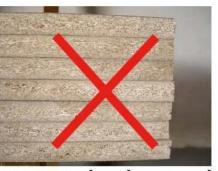

A: 72.2"\*17.7"\*3.5" B: 17.7"\*13.4"\*6.9"

## **Product Features**

Production Name Item No Wooden mirror shoe cabinet  $\operatorname{GLS17011}$ Brand Goodlife

Colors Material

White, black, brown, customize color is acceptable.

MDF with melamine

Metal handles, hardware fitting, falling prevention screw etc.

1 door outside

9 wooden shelf board: Max can hold 20 pairs of lady shoes.

Whole size

H180\* W40\*\*D32cm

A 192 3\*45\*\*0cm Hardware fitting Compartment

Dimension

A: 183.5\*45\*9cm B: 45\*34\*17.5cm Packing size

2 cartons one set, Forming styrofoam package, A=A double wall strong master carton can pass international standard carton drop test.

0.1 N.W./ Package

Carton CBM 20GP N.W./G.W. 39/44 275PCS 670PCS MOQ 1 piece

Workmanship And Package









# Material



VS



Particle board

Certificates











## Our team













#### **Our Business services:**

- 1. Your inquiry related to our products or prices will be replied in 12hours in working date .
- 2. Experience sales answer your inquiry and give you related business service .
- 3. OEM&ODM are welcome, we have over 10 years experience working with OEM project.
- 4. We are looking for the sales exclusive of the our ODM wooden mirror jewelry cabinet.
- 5. Sales exclusive agent sales right have been protect.

### **Package information:**

- 1. Forming polyfoam for the post package
- 2. 6 sides strong polyfoam for safety package during transportation.
- 3. Assemblev kit and User manu are available for each cabinet.

### **Production lead time**

- 1. 25~50 days after received deposite
- 2. No