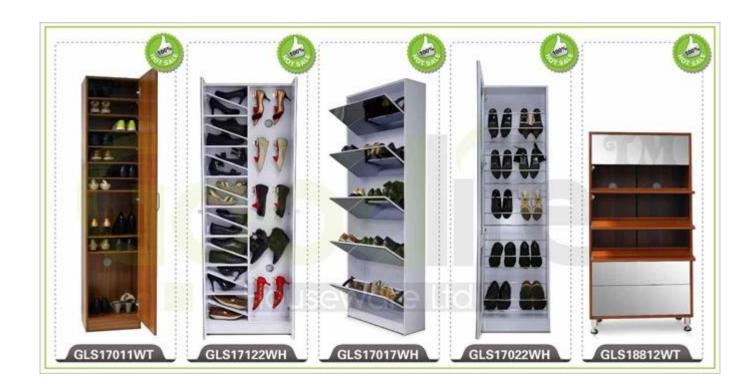

# **SOLUTIONS FOR YOUR GOODLIFE!**

- 1. Adjustable wooden shoe rack, available white, black and brown color.
- 2. Max can storage 20 pairs lady shoes, with movable wooden shelf board.
- 3. Elegant design and good looking .
- 4. Inside and outside high quality melamine MDF board.
- 5. The MDF board is processed for mothproofing and wood-preserving. The edge banding is PVC.
- 6. KD package save freight and avoid damage.
- 7. Easy assemble with clear color instruction for installation.

## **Design And Color**

GLS17011WT

GLS17011WT

GLS17011WT

H70.9"\*W15.7"\*D12.6" A: 72.2"\*17.7"\*3.5" B: 17.7"\*13.4"\*6.9"

## **Product Features**

Production Name Item No Wooden mirror shoe cabinet  $\operatorname{GLS17011}$ Brand Goodlife

Colors Material

White, black, brown, customize color is acceptable.

MDF with melamine

Metal handles, hardware fitting, falling prevention screw etc.

1 door outside

9 wooden shelf board: Max can hold 20 pairs of lady shoes.

Whole size

H180\* W40\*\*D32cm

A 192 3\*45\*\*0cm Hardware fitting Compartment

Dimension

A: 183.5\*45\*9cm B: 45\*34\*17.5cm Packing size

### Hot Selling