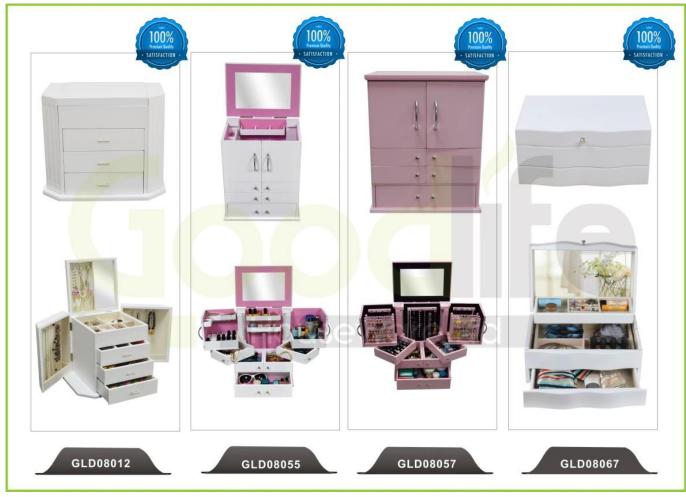

- 1. Your inquiry related to our products or prices will be replied in 12hours in working date .
- 2. Experience sales answer your inquiry and give you related business service .
- 3. OEM&ODM are welcome, we have over 10 years experience working with OEM project.
- 4. We are looking for the sales exclusive of the our ODM wooden mirror jewelry cabinet.
- 5. Sales exclusive agent sales right have been protect.

### **Package information:**

- 1. Forming polyfoam for the post package
- 2. 6 sides strong polyfoam for safety package during transportation.
- 3. Assemblev kit and User manu are available for each cabinet.

### **Production lead time**

- 1. 25~50 days after received deposite
- 2. Normal on production line prodution lead time is 15days after received deposit.

### Hot Selling