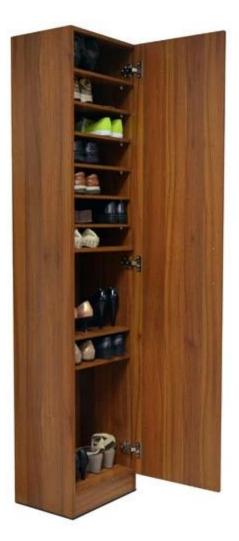

# **SOLUTIONS FOR YOUR GOODLIFE!**

- 1. Adjustable wooden shoe rack, available white, black and brown color.
- 2. Max can storage 20 pairs lady shoes, with movable wooden shelf board.
- 3. Elegant design and good looking .
- 4. Inside and outside high quality melamine MDF board.
- 5. The MDF board is processed for mothproofing and wood-preserving. The edge banding is PVC.
- 6. KD package save freight and avoid damage.
- 7. Easy assemble with clear color instruction for installation.

1 door outside

9 wooden shelf board: Max can hold 20 pairs of lady shoes.

Whole size

H180\* W40\*\*D32cm

A 192 3\*45\*\*0cm Hardware fitting Compartment

Dimension

A: 183.5\*45\*9cm B: 45\*34\*17.5cm Packing size