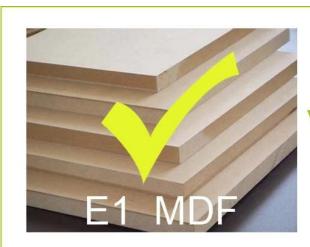

2 cartons one set, Forming styrofoam package, A=A double wall strong master carton can pass international standard carton drop test.

0.1 N.W./ Package

Carton CBM 20GP N.W./G.W. 39/44 275PCS 670PCS MOQ 1 piece

Workmanship And Package

# Material

VS

Particle board

Certificates