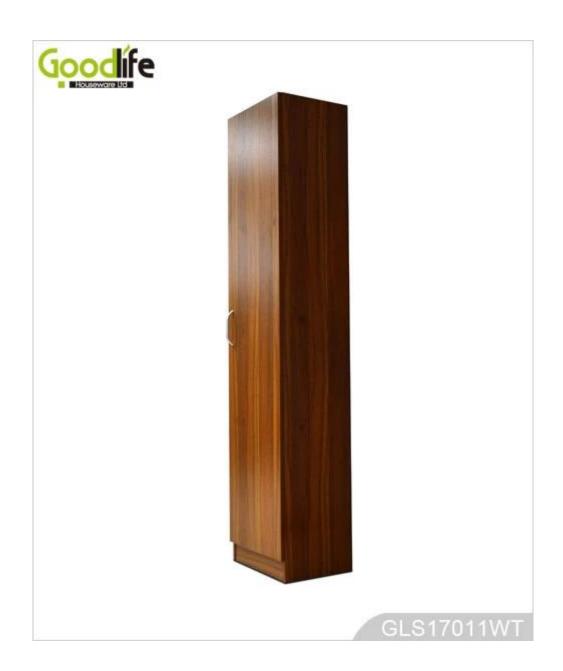

## **Design And Color**

GLS17011WT

GLS17011WT

GLS17011WT

H70.9"\*W15.7"\*D12.6" A: 72.2"\*17.7"\*3.5" B: 17.7"\*13.4"\*6.9"

## **Product Features**

Production Name Item No Wooden mirror shoe cabinet  $\operatorname{GLS17011}$ Brand Goodlife

Colors Material

White, black, brown, customize color is acceptable.

MDF with melamine

Metal handles, hardware fitting, falling prevention screw etc.

1 door outside

9 wooden shelf board: Max can hold 20 pairs of lady shoes.

Whole size

H180\* W40\*\*D32cm

A 192 3\*45\*\*0cm Hardware fitting Compartment

Dimension

A: 183.5\*45\*9cm B: 45\*34\*17.5cm Packing size