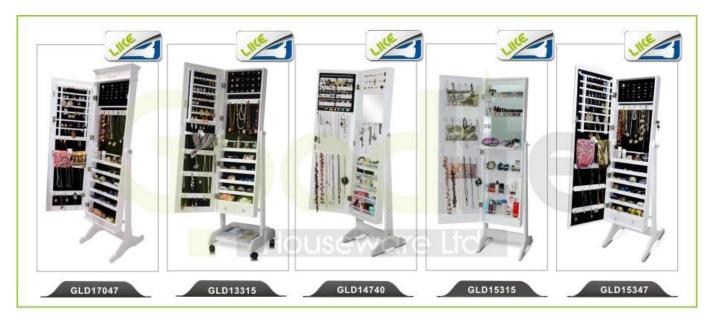

**

- 1. Your inquiry related to our products or prices will be replied in 12hours in working date .
- 2. Experience sales answer your inquiry and give you related business service .
- 3. OEM&ODM are welcome, we have over 10 years experience working with OEM project.
- 4. We are looking for the sales exclusive of the our ODM wooden mirror jewelry cabinet.
- 5. Sales exclusive agent sales right have been protect.

### **Package information:**

- 1. Forming polyfoam for the post package
- 2. 6 sides strong polyfoam for safety package during transportation.
- 3. Assemblev kit and User manu are available for each cabinet.

### **Production lead time**

- 1. 25~50 days after received deposite
- 2. Normal on production line prodution lead time is 15days after received deposit.

### Hot Selling