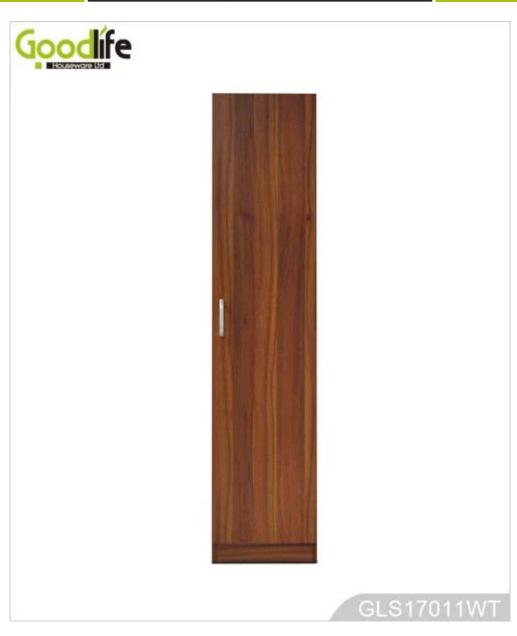

## **Design And Color**

GLS17011WT

GLS17011WT

GLS17011WT

H70.9"\*W15.7"\*D12.6" A: 72.2"\*17.7"\*3.5" B: 17.7"\*13.4"\*6.9"

## **Product Features**

Production Name Item No Wooden mirror shoe cabinet  $\operatorname{GLS17011}$ Brand Goodlife

Colors Material

White, black, brown, customize color is acceptable.

MDF with melamine

Metal handles, hardware fitting, falling prevention screw etc.

1 door outside

9 wooden shelf board: Max can hold 20 pairs of lady shoes.

Whole size

H180\* W40\*\*D32cm

A 192 3\*45\*\*0cm Hardware fitting Compartment

Dimension

A: 183.5\*45\*9cm B: 45\*34\*17.5cm Packing size