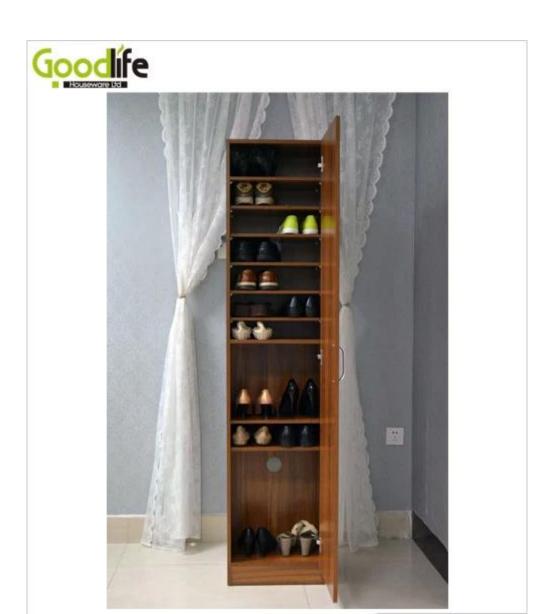

# **SOLUTIONS FOR YOUR GOODLIFE!**

- 1. Adjustable wooden shoe rack, available white, black and brown color.
- 2. Max can storage 20 pairs lady shoes, with movable wooden shelf board.
- 3. Elegant design and good looking .
- 4. Inside and outside high quality melamine MDF board.
- 5. The MDF board is processed for mothproofing and wood-preserving. The edge banding is PVC.
- 6. KD package save freight and avoid damage.
- 7. Easy assemble with clear color instruction for installation.

## **Design And Color**

GLS17011WT

GLS17011WT

GLS17011WT

H70.9"\*W15.7"\*D12.6" A: 72.2"\*17.7"\*3.5" B: 17.7"\*13.4"\*6.9"

## **Product Features**

Production Name Item No Wooden mirror shoe cabinet  $\operatorname{GLS17011}$ Brand Goodlife

Colors Material

White, black, brown, customize color is acceptable.

MDF with melamine

Metal handles, hardware fitting, falling prevention screw etc.

1 door outside

9 wooden shelf board: Max can hold 20 pairs of lady shoes.

Whole size

H180\* W40\*\*D32cm

A 192 3\*45\*\*0cm Hardware fitting Compartment

Dimension

A: 183.5\*45\*9cm B: 45\*34\*17.5cm Packing size