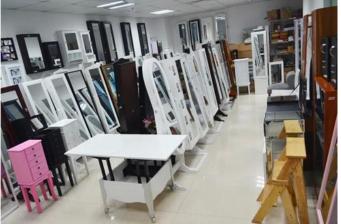

ures**

Production Name Item No Wooden mirror shoe cabinet  $\operatorname{GLS17011}$ Brand Goodlife

Colors Material

White, black, brown, customize color is acceptable.

MDF with melamine

Metal handles, hardware fitting, falling prevention screw etc.

1 door outside

9 wooden shelf board: Max can hold 20 pairs of lady shoes.

Whole size

H180\* W40\*\*D32cm

A 192 3\*45\*\*0cm Hardware fitting Compartment

Dimension

A: 183.5\*45\*9cm B: 45\*34\*17.5cm Packing size

2 cartons one set, Forming styrofoam package, A=A double wall strong master carton can pass international standard carton drop test.

0.1 N.W./ Package

Carton CBM 20GP N.W./G.W. 39/44 275PCS 670PCS MOQ 1 piece

Workmanship And Package









# Material



VS



Particle board

Certificates











## Our team













#### **Our Business services:**

- 1. Your inquiry related to our products or prices will be replied in 12hours in working date .
- 2. Experience sales answer your inquiry and give you related business service .
- 3. OEM&ODM are welcome, we have over 10 years experience working with OEM project.
- 4. We are looking for the sales exclusive of the our ODM wooden mirror jewelry cabinet.
- 5. Sales exclusive agent sales right have been protect.

### **Package information:**

- 1. Forming polyfoam for the post package
- 2. 6 sides strong polyfoam for safety package during transportation.
- 3. Assemblev kit and User manu are available for each cabinet.

### **Production lead time**

- 1. 25~50 days after received deposite
- 2. Normal on production line prodution lead time is 15days after rec