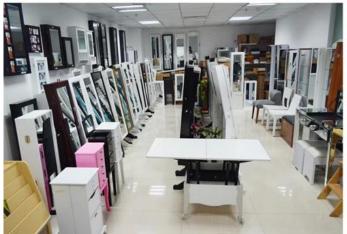

atures**

Production Name Item No Wooden mirror shoe cabinet  $\operatorname{GLS17011}$ Brand Goodlife

Colors Material

White, black, brown, customize color is acceptable.

MDF with melamine

Metal handles, hardware fitting, falling prevention screw etc.

1 door outside

9 wooden shelf board: Max can hold 20 pairs of lady shoes.

Whole size

H180\* W40\*\*D32cm

A 192 3\*45\*\*0cm Hardware fitting Compartment

Dimension

A: 183.5\*45\*9cm B: 45\*34\*17.5cm Packing size

2 cartons one set, Forming styrofoam package, A=A double wall strong master carton can pass international standard carton drop test.

0.1 N.W./ Package

Carton CBM 20GP N.W./G.W. 39/44 275PCS 670PCS MOQ 1 piece

Workmanship And Package









# Material



VS



Particle board

Certificates











## Our team













#### **Our Business services:**

- 1. Your inquiry related to our products or prices will be replied in 12hours in working date .
- 2. Experience sales answer your inquiry and give you related business service .
- 3. OEM&ODM are welcome, we have over 10 years experience working with OEM project.
- 4. We are looking for the sales exclusive of the our ODM wooden mirror jewelry cabinet.
- 5. Sales exclusive agent sales right have been protect.

### **Package information:**

- 1. Forming polyfoam for the post package
- 2. 6 sides strong polyfoam for safety package during transportation.
- 3. Assemblev kit and User manu are available for each cabinet.

### **Production lead time**

- 1. 25~50 days after received deposite
- 2. Normal on production line prodution lead time is 15days after r