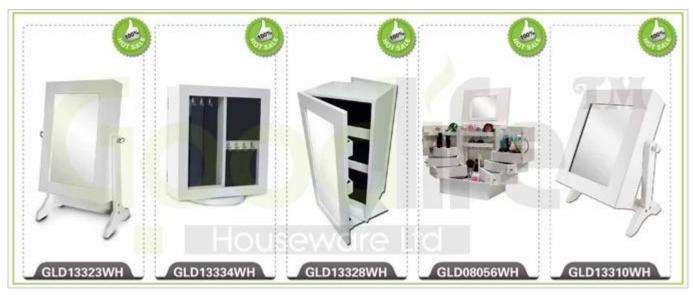

1. Your inquiry related to our products or prices will be replied in 12hours in working date .
- 2. Experience sales answer your inquiry and give you related business service .
- 3. OEM&ODM are welcome, we have over 10 years experience working with OEM project.
- 4. We are looking for the sales exclusive of the our ODM wooden mirror jewelry cabinet.
- 5. Sales exclusive agent sales right have been protect.

### **Package information:**

- 1. Forming polyfoam for the post package
- 2. 6 sides strong polyfoam for safety package during transportation.
- 3. Assemblev kit and User manu are available for each cabinet.

### **Production lead time**

- 1. 25~50 days after received deposite
- 2. Normal on production line prodution lead time is 15days after received deposit.

### Hot Selling