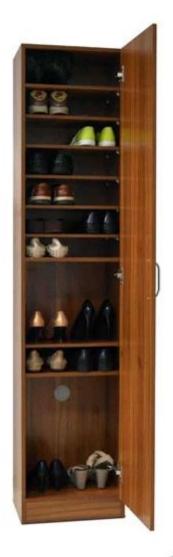

# **SOLUTIONS FOR YOUR GOODLIFE!**

- 1. Adjustable wooden shoe rack, available white, black and brown color.
- 2. Max can storage 20 pairs lady shoes, with movable wooden shelf board.
- 3. Elegant design and good looking .
- 4. Inside and outside high quality melamine MDF board.
- 5. The MDF board is processed for mothproofing and wood-preserving. The edge banding is PVC.
- 6. KD package save freight and avoid damage.
- 7. Easy assemble with clear color instruction for installation.

1 door outside

9 wooden shelf board: Max can hold 20 pairs of lady shoes.

Whole size

H180\* W40\*\*D32cm

A 192 3\*45\*\*0cm Hardware fitting Compartment

Dimension

A: 183.5\*45\*9cm B: 45\*34\*17.5cm Packing size