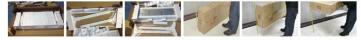

**Package**Forming polyfoam,postage package.KD package

Drop Test
Drop test at international standard

Assembly of finished product Manual assembly of SUB-Parts and hardware accessories

# **Package information:**

- 1. Forming polyfoam for the post package
- 2. 6-side strong polyfoam are used for safe package during transportation.
- 3. Assembled kit and User Manual are available for each cabinet.