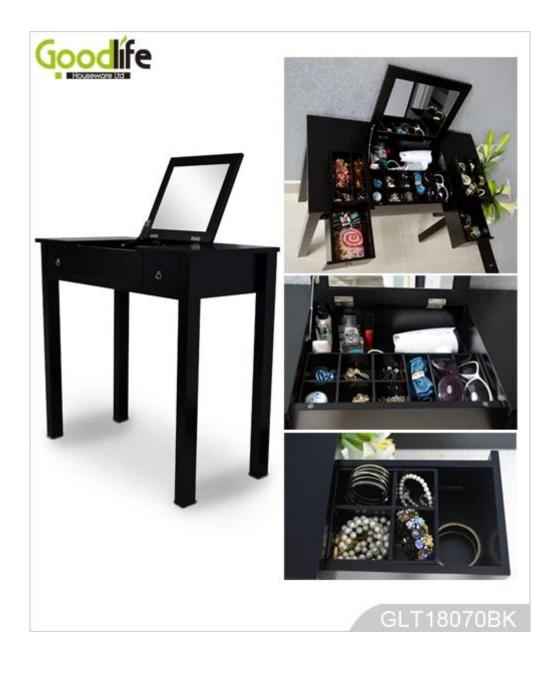

# **SOLUTIONS FOR YOUR GOODLIFE!**

1.Dressing table and mirror low price white makeup table bedroom furniture for ladiesdrawers is made of MDF with mirror.

2.Two drawers for your earings, necklace, bracelets, glasses, ties, scarfs, watches, glass perfume and all your accessories.

- 3. MDF cabinet with stool.
- 4. Displaying in bedrooms for women's dressing and makeup.
- 5.KD package, mail order package with manu instruction.

### **Design And Color**

# Product Features

| Product<br>Name | Dressing table and mirror low price white makeup table bedroom furniture for ladies <b>Brand</b> Goodlife |  |  |  |  |  |
|-----------------|-----------------------------------------------------------------------------------------------------------|--|--|--|--|--|
| Item No.        | GLT18070                                                                                                  |  |  |  |  |  |
| Product size    | Stool:H40*L30*W40 cm (inch: H15.7*W11.8*D15.7 )<br>Table:H76*L80*W40 cm (inch: H30*W31.5*D15.7 )          |  |  |  |  |  |
| Color           | White, black, brown                                                                                       |  |  |  |  |  |
| Function        | bedroom storage cabinet with mirror for makeup                                                            |  |  |  |  |  |
| Material        | EU-standard MDF ;Eco-friendly painting,3mm mirror                                                         |  |  |  |  |  |
| Details         | Jewelry displaying,magazine holders,mirror covered,makeup                                                 |  |  |  |  |  |
| Package size    | Stool:H45*L34*W15 cm (inch: H17.7*W13.4*D6 )<br>Table:H84.5*L44*W26.5 cm (inch: H33*W17.3*D10.4 )         |  |  |  |  |  |