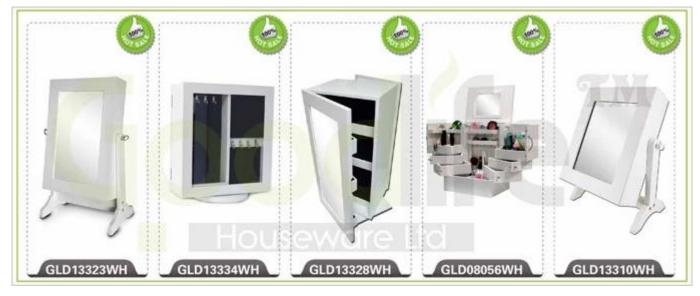

. Your inquiry related to our products or prices will be replied in **12** hours in working date.
- 2. Experience sales answer your inquiry and give you related business service.
- 3. OEM&ODM are welcome, we have over 10 years' experience working with OEM project.
- 4. We are looking for the sales exclusive of our ODM wooden mirror jewelry cabinet.
- 5. Sales exclusive agent sales right have been protect.

#### **Package information:**

- **1.** Forming polyfoam for the post package
- 2. 6-side strong polyfoam are used for safe package during transportation.
- 3. Assembled kit and User Manual are available for each cabinet.

#### **Production lead time**

- 1. 25~50 days after received deposit.
- 2. Normal on production line production lead time is 15 days after received deposit.