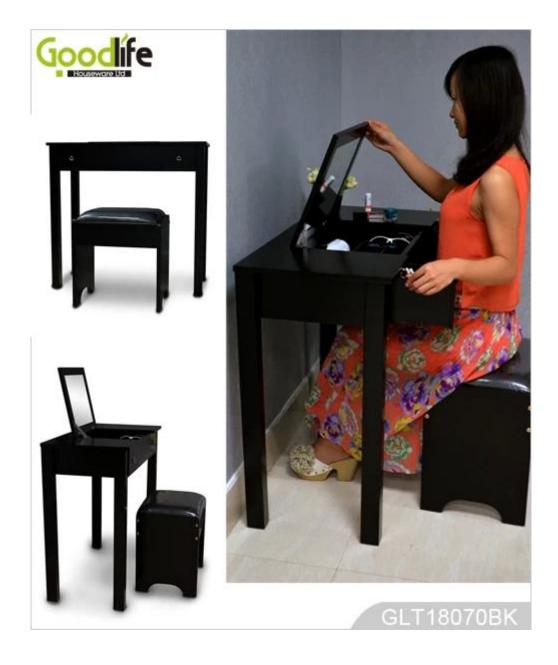

# **SOLUTIONS FOR YOUR GOODLIFE!**

1.Dressing table and mirror low price white makeup table bedroom furniture for ladiesdrawers is made of MDF with mirror.

2.Two drawers for your earings, necklace, bracelets, glasses, ties, scarfs, watches, glass perfume and all your accessories.

- 3. MDF cabinet with stool.
- 4. Displaying in bedrooms for women's dressing and makeup.
- 5.KD package, mail order package with manu instruction.

### **Design And Color**