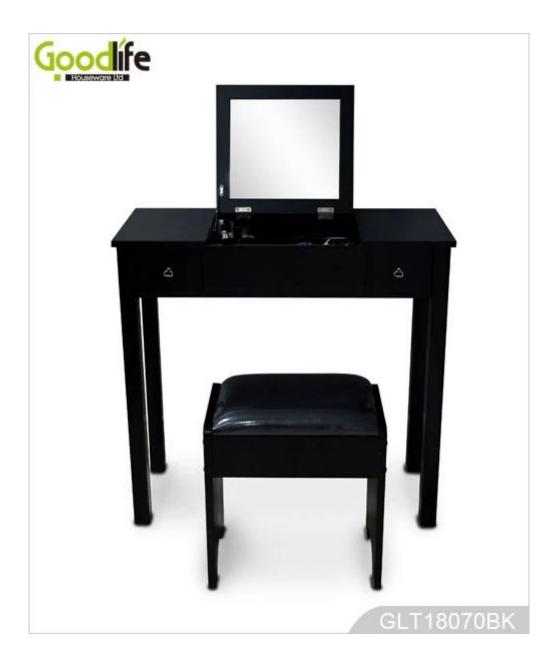

# **SOLUTIONS FOR YOUR GOODLIFE!**

1.Dressing table and mirror low price white makeup table bedroom furniture for ladiesdrawers is made of MDF with mirror.

2.Two drawers for your earings, necklace, bracelets, glasses, ties, scarfs, watches, glass perfume and all your accessories.

- 3. MDF cabinet with stool.
- 4. Displaying in bedrooms for women's dressing and makeup.
- 5.KD package, mail order package with manu instruction.

# Product Features

| Product<br>Name | Dressing table and mirror low price white makeup table bedroom furniture for ladies <b>Brand</b> Goodlife |  |  |  |  |  |
|-----------------|-----------------------------------------------------------------------------------------------------------|--|--|--|--|--|
| Item No.        | GLT18070                                                                                                  |  |  |  |  |  |
| Product size    | Stool:H40*L30*W40 cm (inch: H15.7*W11.8*D15.7 )<br>Table:H76*L80*W40 cm (inch: H30*W31.5*D15.7 )          |  |  |  |  |  |
| Color           | White, black, brown                                                                                       |  |  |  |  |  |
| Function        | bedroom storage cabinet with mirror for makeup                                                            |  |  |  |  |  |
| Material        | EU-standard MDF ;Eco-friendly painting,3mm mirror                                                         |  |  |  |  |  |
| Details         | Jewelry displaying,magazine holders,mirror covered,makeup                                                 |  |  |  |  |  |
| Package size    | Stool:H45*L34*W15 cm (inch: H17.7*W13.4*D6 )<br>Table:H84.5*L44*W26.5 cm (inch: H33*W17.3*D10.4 )         |  |  |  |  |  |