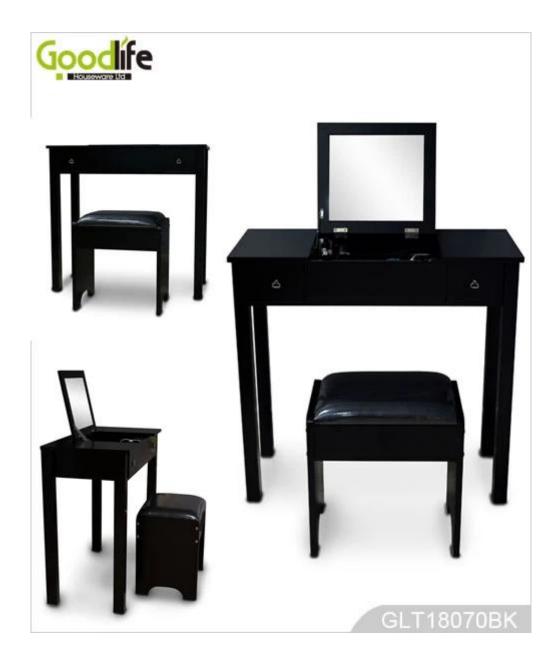

# **SOLUTIONS FOR YOUR GOODLIFE!**

1.Dressing table and mirror low price white makeup table bedroom furniture for ladiesdrawers is made of MDF with mirror.

2.Two drawers for your earings, necklace, bracelets, glasses, ties, scarfs, watches, glass perfume and all your accessories.

- 3. MDF cabinet with stool.
- 4. Displaying in bedrooms for women's dressing and makeup.
- 5.KD package, mail order package with manu instruction.

### **Design And Color**