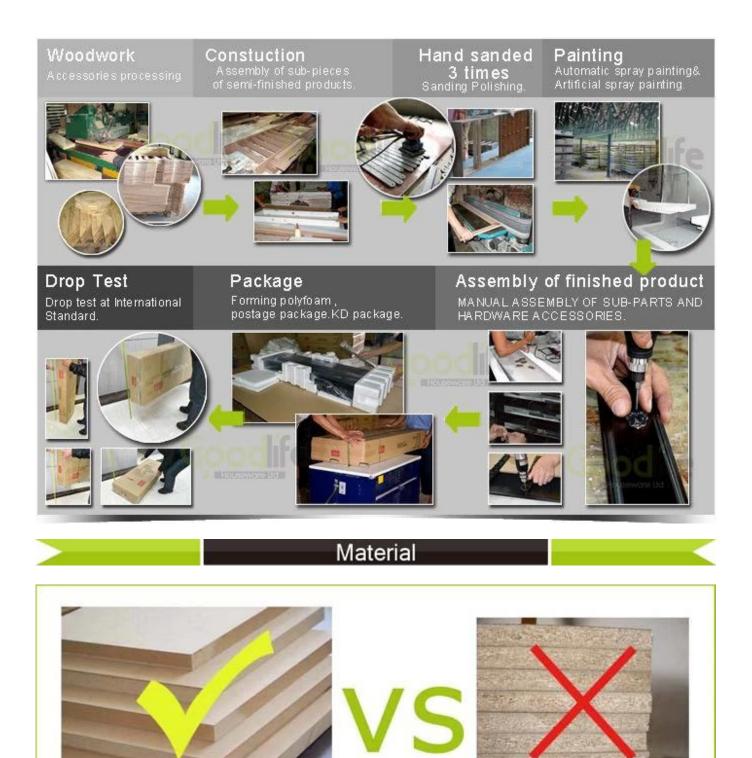

## Workmanship And Package

Particle board

#### **Package information:**

- **1.** Forming polyfoam for the post package
- 2. 6-side strong polyfoam are used for safe package during transportation.
- 3. Assembled kit and User Manual are available for each cabinet.

#### **Production lead time**

- 1. 25~50 days after received deposit.
- 2. Normal on production line production lead time is 15 days after received deposit.