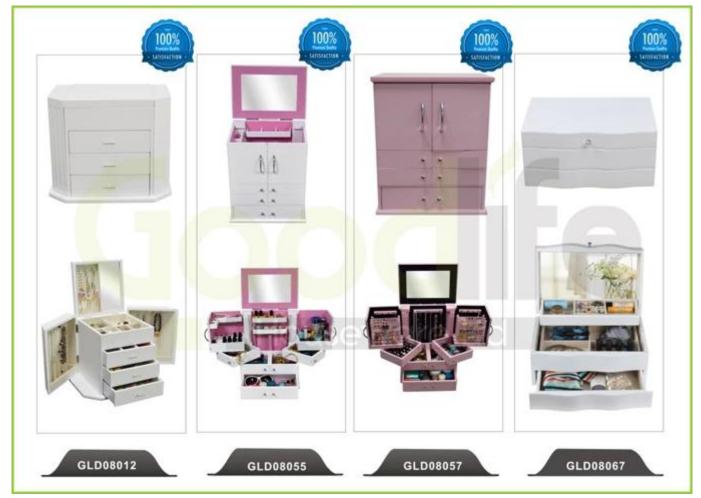

*1**. Your inquiry related to our products or prices will be replied in **12** hours in working date.
- 2. Experience sales answer your inquiry and give you related business service.
- 3. OEM&ODM are welcome, we have over 10 years' experience working with OEM project.
- 4. We are looking for the sales exclusive of our ODM wooden mirror jewelry cabinet.
- 5. Sales exclusive agent sales right have been protect.

#### **Package information:**

- **1.** Forming polyfoam for the post package
- 2. 6-side strong polyfoam are used for safe package during transportation.
- 3. Assembled kit and User Manual are available for each cabinet.

#### **Production lead time**

- 1. 25~50 days after received deposit.
- 2. Normal on production line production lead time is 15 days after received deposit.