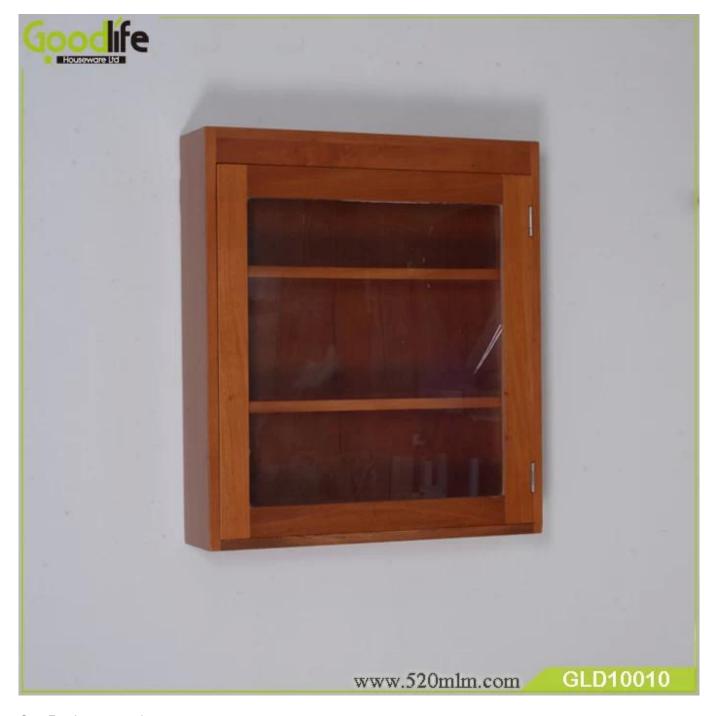

# SOLUTIONS FOR YOUR GOODLIFE!

Solid mahogany wood wall mounted bathroom cabinet storage cabinet from China supplier  ${\tt GLD10010}$ 

#### **Features:**

- 1. Solid mahogany wood wall mounted bathroom cabinet storage cabinet with 3 layers.
- 2. Simple design, practical, save space
- 3.KD package save freight and avoid damage
- 4. Easy assemble with clear manu instruction.

## **Product Features**

| Production Name | Solid mahogany wood wall mounted bathroom cabinet storage cabinet from China supplier |
|-----------------|---------------------------------------------------------------------------------------|
| Brand           | Goodlife                                                                              |
| Item Number     | GLD10010                                                                              |
| Size            | W60*D14*H68cm                                                                         |
| Material        | Mahogany wood Assemble Painting                                                       |
| Carton CBM      | 0.108                                                                                 |
| Package         | 1pc/one carton,5 layers carton                                                        |
| 40GP            | 645pcs                                                                                |
| MOQ             | 200pcs                                                                                |