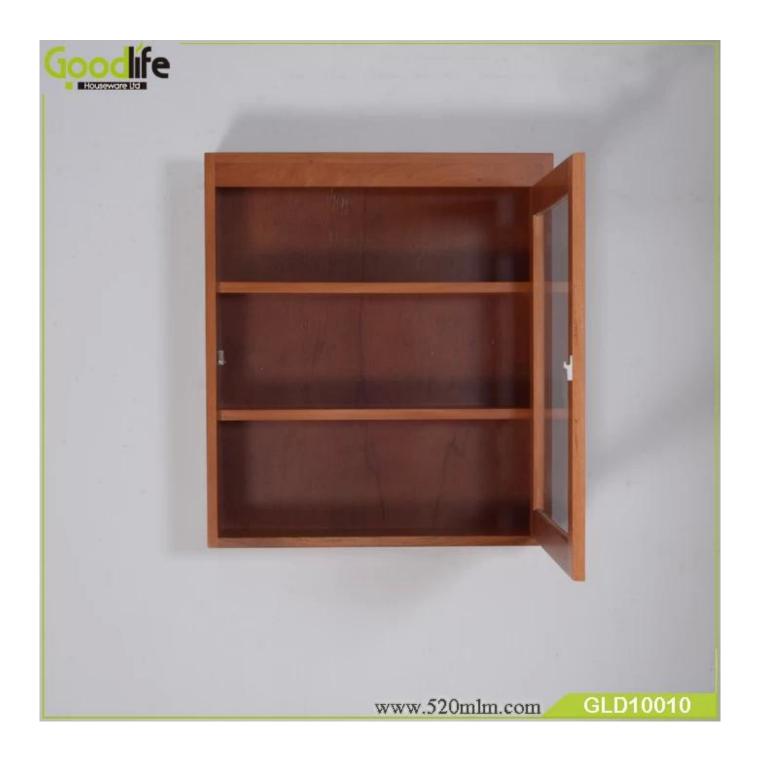

# SOLUTIONS FOR YOUR GOODLIFE!

Solid mahogany wood wall mounted bathroom cabinet storage cabinet from China supplier  ${\tt GLD10010}$ 

#### **Features:**

- 1. Solid mahogany wood wall mounted bathroom cabinet storage cabinet with 3 layers.
- 2. Simple design, practical, save space
- 3.KD package save freight and avoid damage
- 4. Easy assemble with clear manu instruction.

## **Product Features**

| Production Name | Solid mahogany wood wall mounted bathroom cabinet storage cabinet from China supplier |
|-----------------|---------------------------------------------------------------------------------------|
| Brand           | Goodlife                                                                              |
| Item Number     | GLD10010                                                                              |
| Size            | W60*D14*H68cm                                                                         |
| Material        | Mahogany wood Assemble Painting                                                       |
| Carton CBM      | 0.108                                                                                 |
| Package         | 1pc/one carton,5 layers carton                                                        |
| 40GP            | 645pcs                                                                                |
| MOQ             | 200pcs                                                                                |