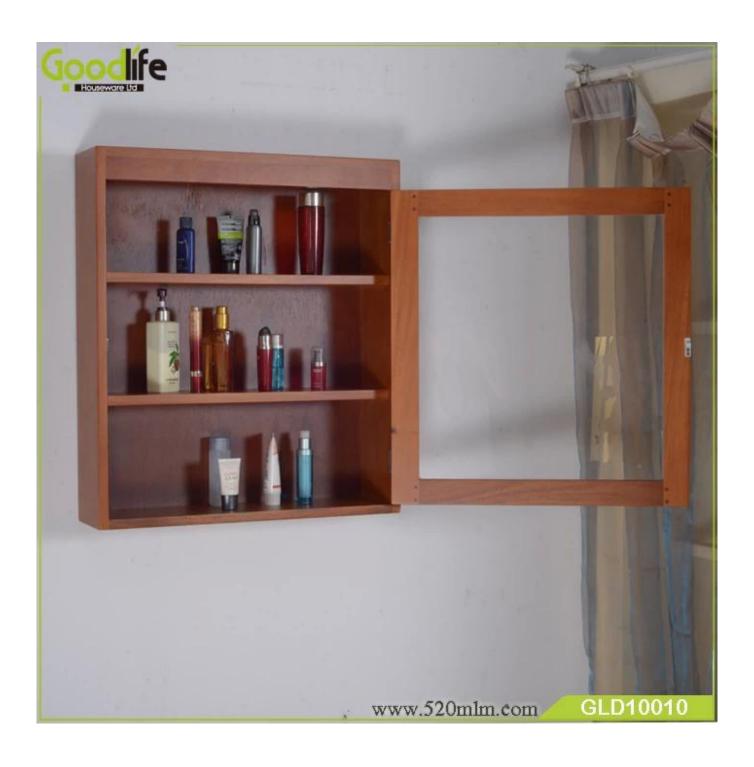

# SOLUTIONS FOR YOUR GOODLIFE!

Solid mahogany wood wall mounted bathroom cabinet storage cabinet from China supplier  ${\tt GLD10010}$ 

#### **Features:**

- 1. Solid mahogany wood wall mounted bathroom cabinet storage cabinet with 3 layers.
- 2. Simple design, practical, save space
- 3.KD package save freight and avoid damage
- 4. Easy assemble with clear manu instruction.

## **Product Features**

| Production Name | Solid mahogany wood wall mounted bathroom cabinet storage cabinet from China supplier |
|-----------------|---------------------------------------------------------------------------------------|
| Brand           | Goodlife                                                                              |
| Item Number     | GLD10010                                                                              |
| Size            | W60*D14*H68cm                                                                         |
| Material        | Mahogany wood Assemble Painting                                                       |
| Carton CBM      | 0.108                                                                                 |
| Package         | 1pc/one carton,5 layers carton                                                        |
| 40GP            | 645pcs                                                                                |
| MOQ             | 200pcs                                                                                |