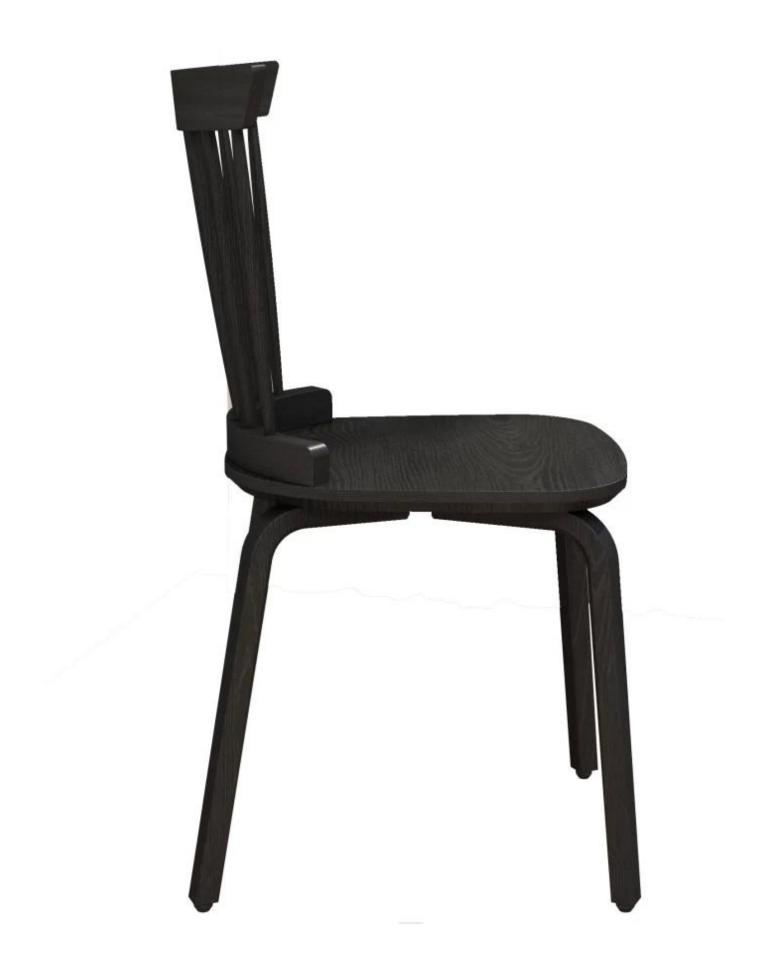

| <b>Production Name</b> | Windsor wood chair         |      | Brand     |              | Goodlife |        |
|------------------------|----------------------------|------|-----------|--------------|----------|--------|
| Item No.               | GLC308449                  |      |           |              |          |        |
| Product size           | 43*49*84CM                 |      |           |              |          |        |
| Colors                 | black                      |      |           |              |          |        |
| Function               | chair                      |      |           |              |          |        |
| Material               | Windsor wood with painting |      |           |              |          |        |
| Destription            |                            |      |           |              |          |        |
| Package size           | 46.5*45.5*27CM             |      |           |              |          |        |
| Package                | 2PC/CTN                    |      |           |              |          |        |
| Carton CBM             | 0.057m <sup>3</sup>        |      | N.W./G.W. | 11.1/12.9KGS |          |        |
| 20GP                   | 491pcs                     | 40HQ | 982pcs    | MOQ          |          | 100pcs |