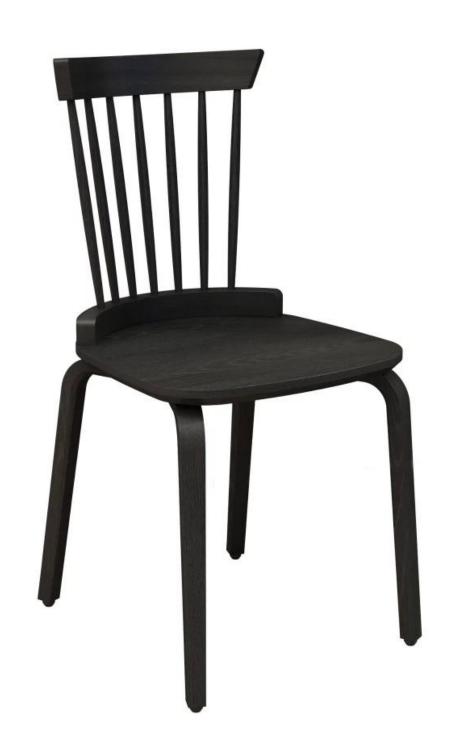

| <b>Production Name</b> | Windsor wood chair         |      | Brand     |              | Goodlife |        |
|------------------------|----------------------------|------|-----------|--------------|----------|--------|
| Item No.               | GLC308449                  |      |           |              |          |        |
| Product size           | 43*49*84CM                 |      |           |              |          |        |
| Colors                 | black                      |      |           |              |          |        |
| Function               | chair                      |      |           |              |          |        |
| Material               | Windsor wood with painting |      |           |              |          |        |
| Destription            |                            |      |           |              |          |        |
| Package size           | 46.5*45.5*27CM             |      |           |              |          |        |
| Package                | 2PC/CTN                    |      |           |              |          |        |
| Carton CBM             | 0.057m <sup>3</sup>        |      | N.W./G.W. | 11.1/12.9KGS |          |        |
| 20GP                   | 491pcs                     | 40HQ | 982pcs    | MOQ          |          | 100pcs |