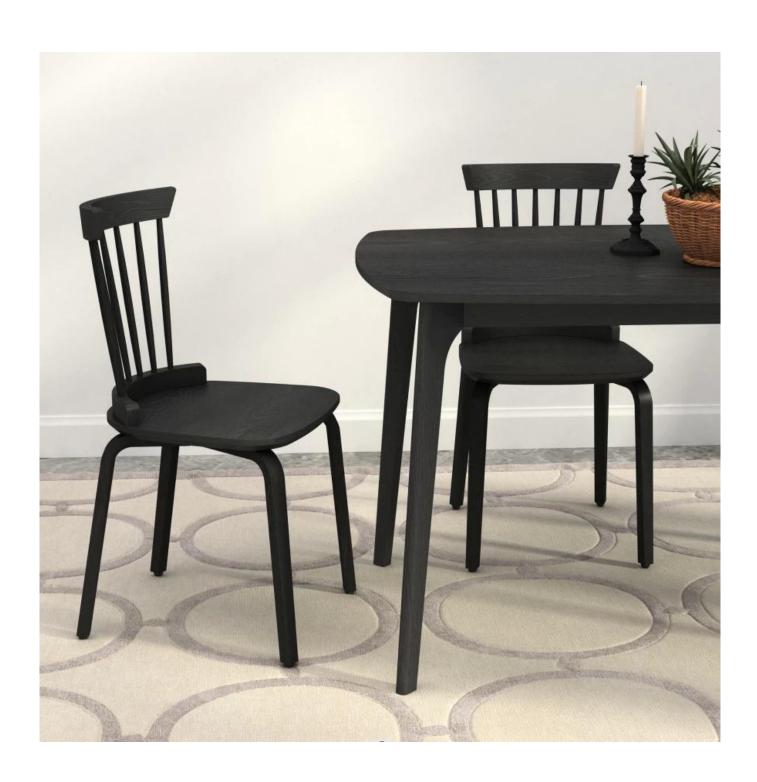

| <b>Production Name</b> | Windsor wood chair         |      | Brand     |              | Goodlife |        |
|------------------------|----------------------------|------|-----------|--------------|----------|--------|
| Item No.               | GLC308449                  |      |           |              |          |        |
| Product size           | 43*49*84CM                 |      |           |              |          |        |
| Colors                 | black                      |      |           |              |          |        |
| Function               | chair                      |      |           |              |          |        |
| Material               | Windsor wood with painting |      |           |              |          |        |
| Destription            |                            |      |           |              |          |        |
| Package size           | 46.5*45.5*27CM             |      |           |              |          |        |
| Package                | 2PC/CTN                    |      |           |              |          |        |
| Carton CBM             | 0.057m <sup>3</sup>        |      | N.W./G.W. | 11.1/12.9KGS |          |        |
| 20GP                   | 491pcs                     | 40HQ | 982pcs    | MOQ          |          | 100pcs |