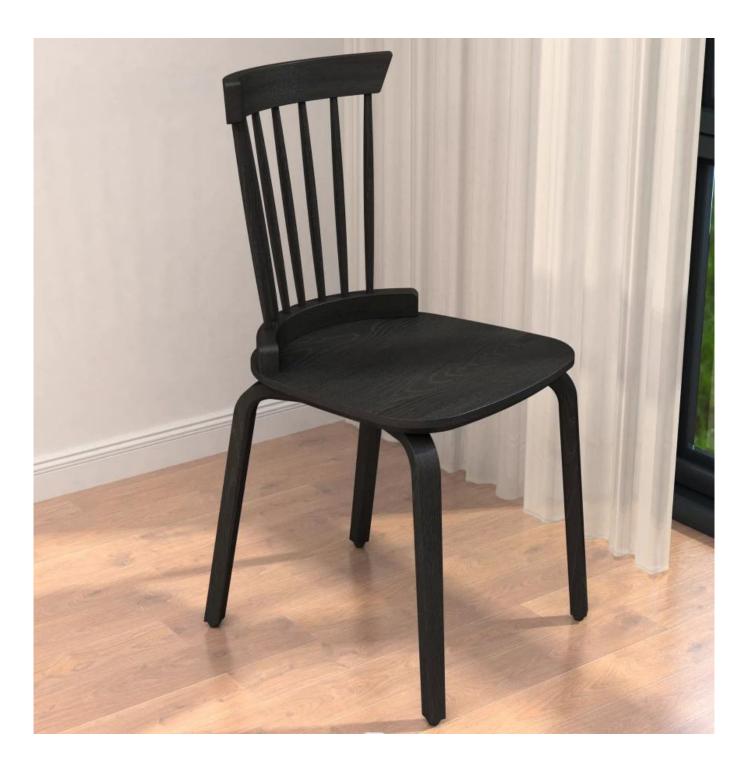

| <b>Production Name</b> | Windsor wood chair         |      | Brand     |              | Goodlife |        |
|------------------------|----------------------------|------|-----------|--------------|----------|--------|
| Item No.               | GLC308449                  |      |           |              |          |        |
| Product size           | 43*49*84CM                 |      |           |              |          |        |
| Colors                 | black                      |      |           |              |          |        |
| Function               | chair                      |      |           |              |          |        |
| Material               | Windsor wood with painting |      |           |              |          |        |
| Destription            |                            |      |           |              |          |        |
| Package size           | 46.5*45.5*27CM             |      |           |              |          |        |
| Package                | 2PC/CTN                    |      |           |              |          |        |
| Carton CBM             | 0.057m <sup>3</sup>        |      | N.W./G.W. | 11.1/12.9KGS |          |        |
| 20GP                   | 491pcs                     | 40HQ | 982pcs    | MOQ          |          | 100pcs |