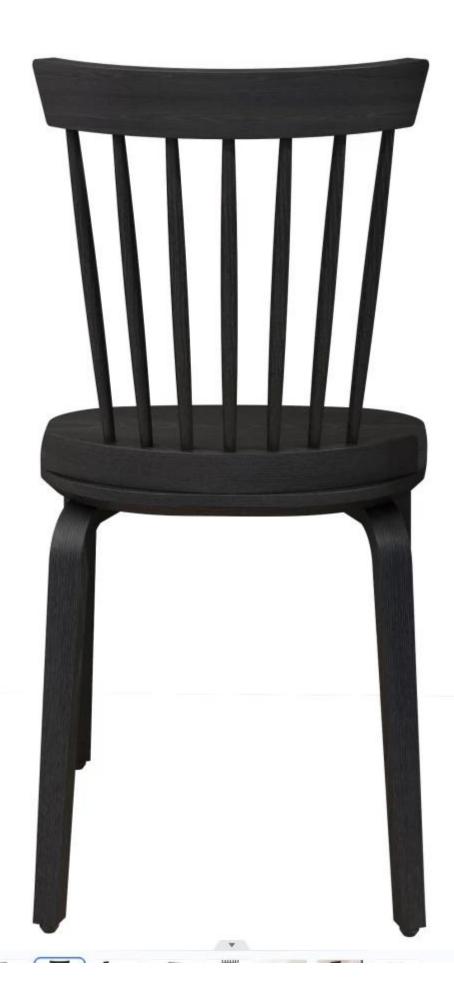

| <b>Production Name</b> | Windsor wood chair         |      | Brand     |              | Goodlife |        |
|------------------------|----------------------------|------|-----------|--------------|----------|--------|
| Item No.               | GLC308449                  |      |           |              |          |        |
| Product size           | 43*49*84CM                 |      |           |              |          |        |
| Colors                 | black                      |      |           |              |          |        |
| Function               | chair                      |      |           |              |          |        |
| Material               | Windsor wood with painting |      |           |              |          |        |
| Destription            |                            |      |           |              |          |        |
| Package size           | 46.5*45.5*27CM             |      |           |              |          |        |
| Package                | 2PC/CTN                    |      |           |              |          |        |
| Carton CBM             | 0.057m <sup>3</sup>        |      | N.W./G.W. | 11.1/12.9KGS |          |        |
| 20GP                   | 491pcs                     | 40HQ | 982pcs    | MOQ          |          | 100pcs |