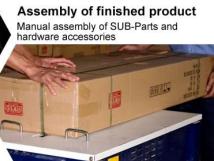

# **Package information:**

- 1. Forming polyfoam for the post package
- 2. 6-side strong polyfoam are used for safe package during transportation.
- 3. Assembled kit and User Manual are available for each cabinet.