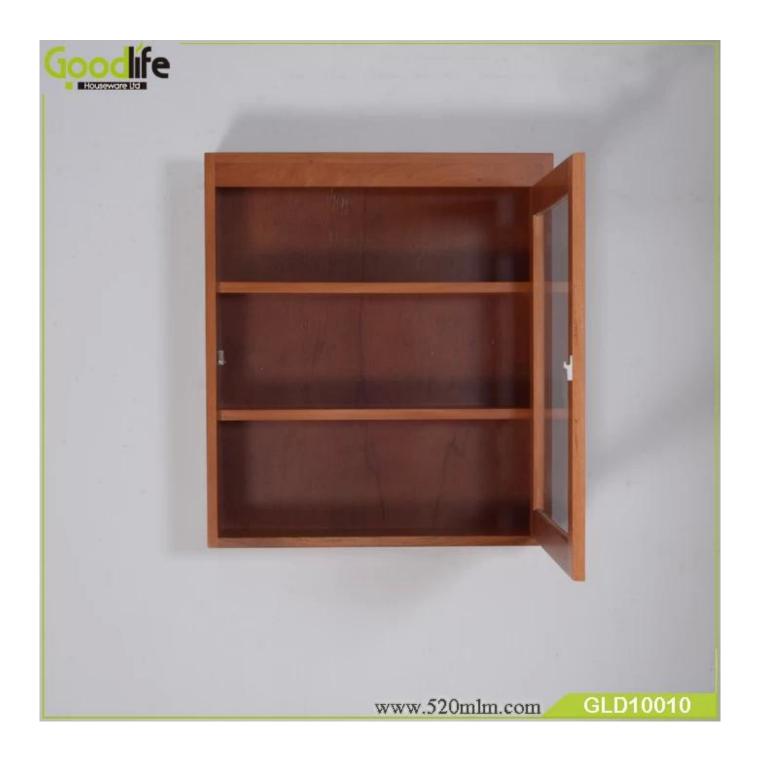

# SOLUTIONS FOR YOUR GOODLIFE!

Solid mahogany wood wall mounted bathroom cabinet storage cabinet from China supplier  ${\tt GLD10010}$ 

#### **Features:**

- 1. Solid mahogany wood wall mounted bathroom cabinet storage cabinet with 3 layers.
- 2. Simple design, practical, save space
- 3.KD package save freight and avoid damage
- 4. Easy assemble with clear manu instruction.

## **Product Features**

| Production Name | Solid mahogany wood wall mounted bathroom cabinet storage cabinet from China supplier |
|-----------------|---------------------------------------------------------------------------------------|
| Brand           | Goodlife                                                                              |
| Item Number     | GLD10010                                                                              |
| Size            | W60*D14*H68cm                                                                         |
| Material        | Mahogany wood<br>Assemble<br>Painting                                                 |
| Carton CBM      | 0.108                                                                                 |
| Package         | 1pc/one carton,5 layers carton                                                        |
| 40GP            | 645pcs                                                                                |
| MOQ             | 200pcs                                                                                |