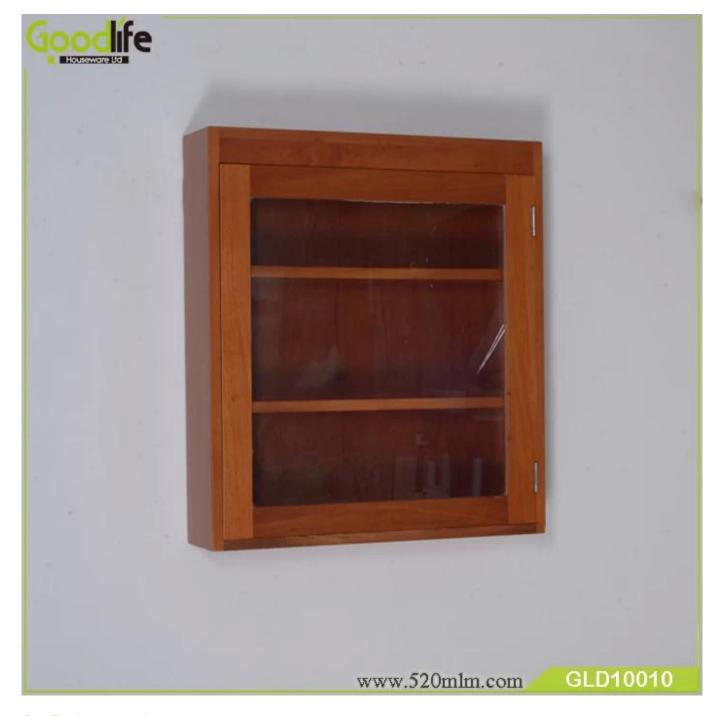

# SOLUTIONS FOR YOUR GOODLIFE!

Solid mahogany wood wall mounted bathroom cabinet storage cabinet from China supplier  ${\tt GLD10010}$ 

#### **Features:**

- 1. Solid mahogany wood wall mounted bathroom cabinet storage cabinet with 3 layers.
- 2. Simple design, practical, save space
- 3.KD package save freight and avoid damage
- 4. Easy assemble with clear manu instruction.

## **Product Features**

| Production Name | Solid mahogany wood wall mounted bathroom cabinet storage cabinet from China supplier |
|-----------------|---------------------------------------------------------------------------------------|
| Brand           | Goodlife                                                                              |
| Item Number     | GLD10010                                                                              |
| Size            | W60*D14*H68cm                                                                         |
| Material        | Mahogany wood<br>Assemble<br>Painting                                                 |
| Carton CBM      | 0.108                                                                                 |
| Package         | 1pc/one carton,5 layers carton                                                        |
| 40GP            | 645pcs                                                                                |
| MOQ             | 200pcs                                                                                |