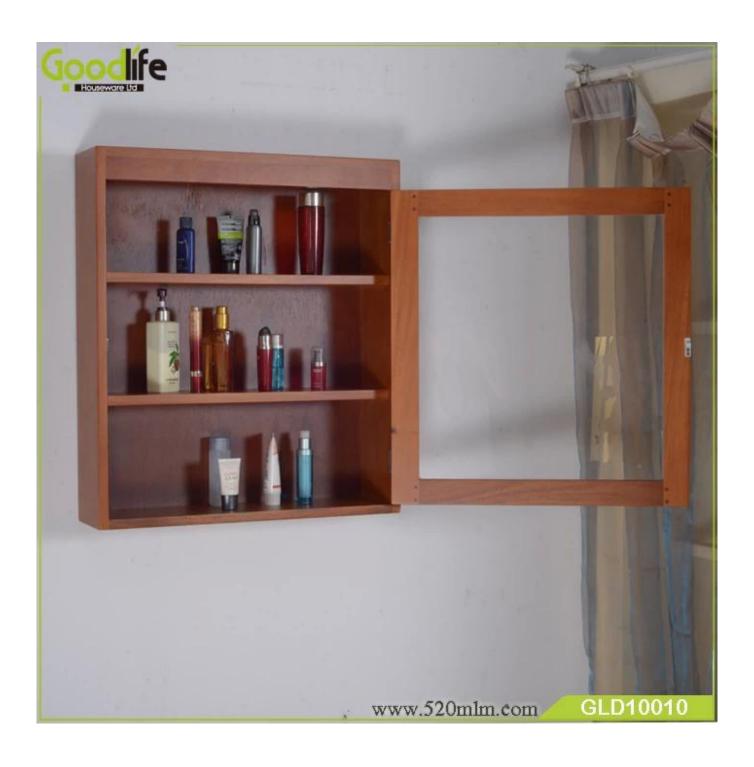

# SOLUTIONS FOR YOUR GOODLIFE!

Solid mahogany wood wall mounted bathroom cabinet storage cabinet from China supplier  ${\tt GLD10010}$ 

#### **Features:**

- 1. Solid mahogany wood wall mounted bathroom cabinet storage cabinet with 3 layers.
- 2. Simple design, practical, save space
- 3.KD package save freight and avoid damage
- 4. Easy assemble with clear manu instruction.

## **Product Features**

| Production Name | Solid mahogany wood wall mounted bathroom cabinet storage cabinet from China supplier |
|-----------------|---------------------------------------------------------------------------------------|
| Brand           | Goodlife                                                                              |
| Item Number     | GLD10010                                                                              |
| Size            | W60*D14*H68cm                                                                         |
| Material        | Mahogany wood<br>Assemble<br>Painting                                                 |
| Carton CBM      | 0.108                                                                                 |
| Package         | 1pc/one carton,5 layers carton                                                        |
| 40GP            | 645pcs                                                                                |
| MOQ             | 200pcs                                                                                |