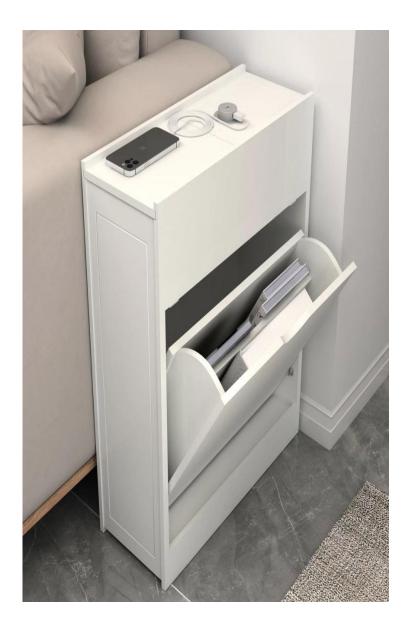

| Production Name | Smart side cabinet                                                                                                              |      | Brand     | Goo           | odlife |  |
|-----------------|---------------------------------------------------------------------------------------------------------------------------------|------|-----------|---------------|--------|--|
| Item No.        | GLW805820                                                                                                                       |      |           |               |        |  |
| Product size    | 50*20*58CM                                                                                                                      |      |           |               |        |  |
| Colors          | White                                                                                                                           |      |           |               |        |  |
| Function        | storage rack                                                                                                                    |      |           |               |        |  |
| Material        | MDF panel with palting;                                                                                                         |      |           |               |        |  |
| Destription     | 1. Side cabinet with drawers for easy storage<br>2. With wireless charging stand, easy to charge<br>3. With pop-up USB charging |      |           |               |        |  |
| Package size    | 67*60*26.5CM                                                                                                                    |      |           |               |        |  |
| Package         | 1PC/5-Layer Brown Box                                                                                                           |      |           |               |        |  |
| Carton CBM      | 0.107m <sup>3</sup>                                                                                                             |      | N.W./G.W. | 10.75/10.5KGS |        |  |
| 20GP            | 261 pcs                                                                                                                         | 40HQ | 542pcs    | MOQ           | 100pcs |  |