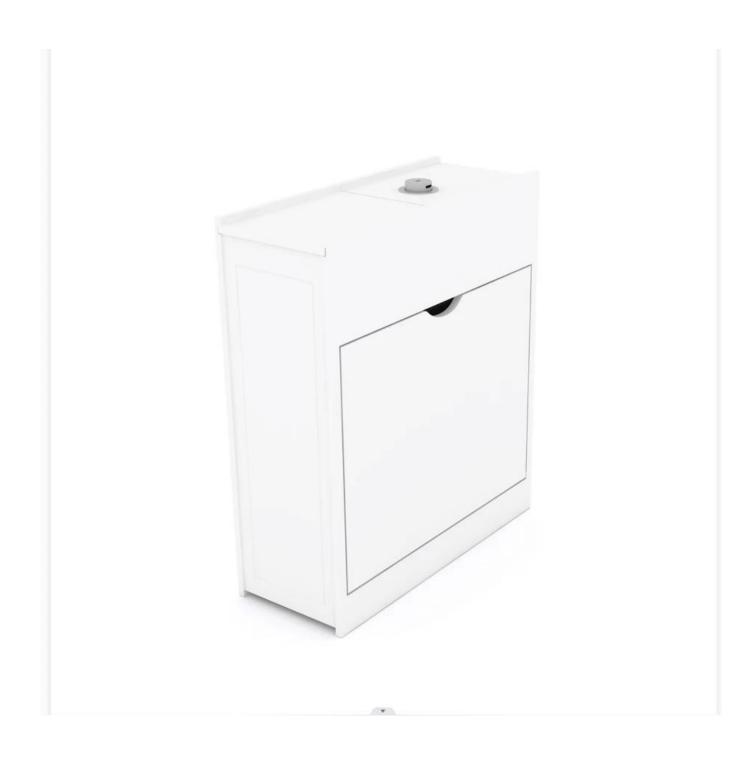

| Production Name | Smart side cabinet                                                                                                              |      | Brand     | Goo           | odlife |  |
|-----------------|---------------------------------------------------------------------------------------------------------------------------------|------|-----------|---------------|--------|--|
| Item No.        | GLW805820                                                                                                                       |      |           |               |        |  |
| Product size    | 50*20*58CM                                                                                                                      |      |           |               |        |  |
| Colors          | White                                                                                                                           |      |           |               |        |  |
| Function        | storage rack                                                                                                                    |      |           |               |        |  |
| Material        | MDF panel with palting;                                                                                                         |      |           |               |        |  |
| Destription     | 1. Side cabinet with drawers for easy storage<br>2. With wireless charging stand, easy to charge<br>3. With pop-up USB charging |      |           |               |        |  |
| Package size    | 67*60*26.5CM                                                                                                                    |      |           |               |        |  |
| Package         | 1PC/5-Layer Brown Box                                                                                                           |      |           |               |        |  |
| Carton CBM      | 0.107m <sup>3</sup>                                                                                                             |      | N.W./G.W. | 10.75/10.5KGS |        |  |
| 20GP            | 261 pcs                                                                                                                         | 40HQ | 542pcs    | MOQ           | 100pcs |  |