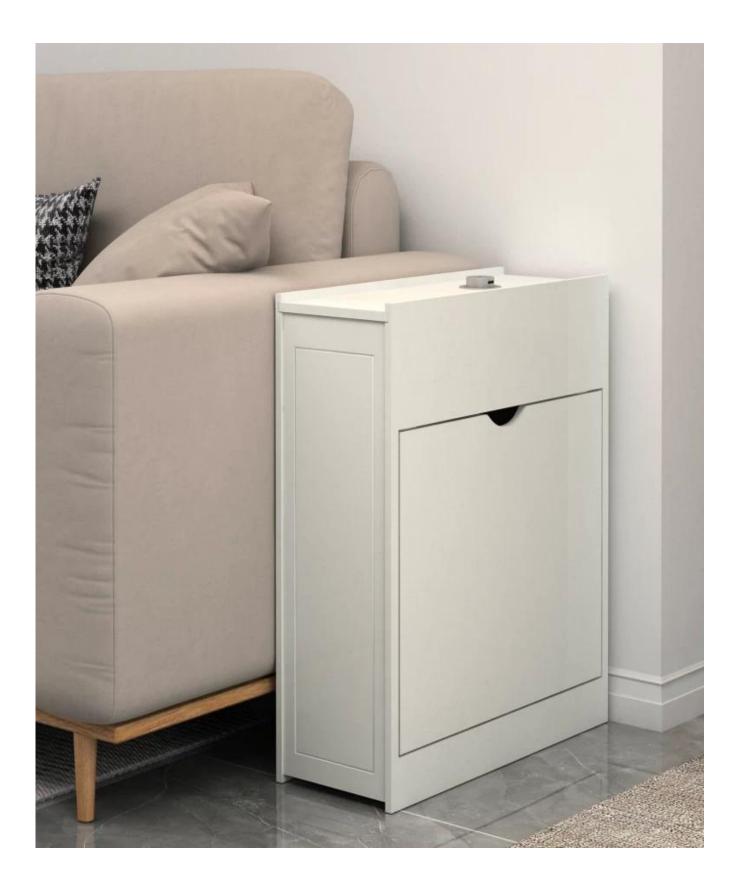

| Production Name | Smart side cabinet                                                                                                              |      | Brand     | Goo           | odlife |  |
|-----------------|---------------------------------------------------------------------------------------------------------------------------------|------|-----------|---------------|--------|--|
| Item No.        | GLW805820                                                                                                                       |      |           |               |        |  |
| Product size    | 50*20*58CM                                                                                                                      |      |           |               |        |  |
| Colors          | White                                                                                                                           |      |           |               |        |  |
| Function        | storage rack                                                                                                                    |      |           |               |        |  |
| Material        | MDF panel with palting;                                                                                                         |      |           |               |        |  |
| Destription     | 1. Side cabinet with drawers for easy storage<br>2. With wireless charging stand, easy to charge<br>3. With pop-up USB charging |      |           |               |        |  |
| Package size    | 67*60*26.5CM                                                                                                                    |      |           |               |        |  |
| Package         | 1PC/5-Layer Brown Box                                                                                                           |      |           |               |        |  |
| Carton CBM      | 0.107m <sup>3</sup>                                                                                                             |      | N.W./G.W. | 10.75/10.5KGS |        |  |
| 20GP            | 261 pcs                                                                                                                         | 40HQ | 542pcs    | MOQ           | 100pcs |  |