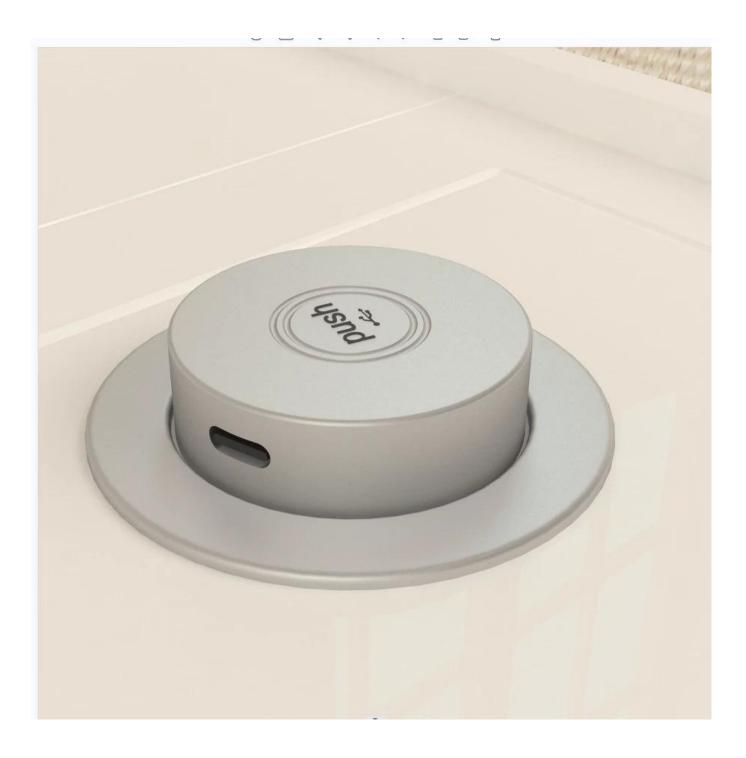

| Production Name | Smart side cabinet                                                                                                              |      | Brand     | Goo           | odlife |  |
|-----------------|---------------------------------------------------------------------------------------------------------------------------------|------|-----------|---------------|--------|--|
| Item No.        | GLW805820                                                                                                                       |      |           |               |        |  |
| Product size    | 50*20*58CM                                                                                                                      |      |           |               |        |  |
| Colors          | White                                                                                                                           |      |           |               |        |  |
| Function        | storage rack                                                                                                                    |      |           |               |        |  |
| Material        | MDF panel with palting;                                                                                                         |      |           |               |        |  |
| Destription     | 1. Side cabinet with drawers for easy storage<br>2. With wireless charging stand, easy to charge<br>3. With pop-up USB charging |      |           |               |        |  |
| Package size    | 67*60*26.5CM                                                                                                                    |      |           |               |        |  |
| Package         | 1PC/5-Layer Brown Box                                                                                                           |      |           |               |        |  |
| Carton CBM      | 0.107m <sup>3</sup>                                                                                                             |      | N.W./G.W. | 10.75/10.5KGS |        |  |
| 20GP            | 261 pcs                                                                                                                         | 40HQ | 542pcs    | MOQ           | 100pcs |  |