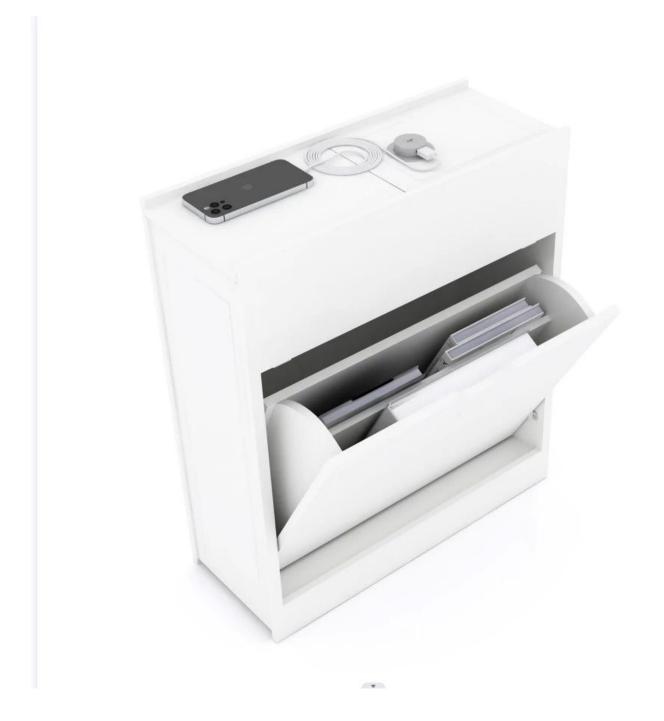

| Production Name | Smart side cabinet                                                                                                              |      | Brand     | Goo           | odlife |  |
|-----------------|---------------------------------------------------------------------------------------------------------------------------------|------|-----------|---------------|--------|--|
| Item No.        | GLW805820                                                                                                                       |      |           |               |        |  |
| Product size    | 50*20*58CM                                                                                                                      |      |           |               |        |  |
| Colors          | White                                                                                                                           |      |           |               |        |  |
| Function        | storage rack                                                                                                                    |      |           |               |        |  |
| Material        | MDF panel with palting;                                                                                                         |      |           |               |        |  |
| Destription     | 1. Side cabinet with drawers for easy storage<br>2. With wireless charging stand, easy to charge<br>3. With pop-up USB charging |      |           |               |        |  |
| Package size    | 67*60*26.5CM                                                                                                                    |      |           |               |        |  |
| Package         | 1PC/5-Layer Brown Box                                                                                                           |      |           |               |        |  |
| Carton CBM      | 0.107m <sup>3</sup>                                                                                                             |      | N.W./G.W. | 10.75/10.5KGS |        |  |
| 20GP            | 261 pcs                                                                                                                         | 40HQ | 542pcs    | MOQ           | 100pcs |  |