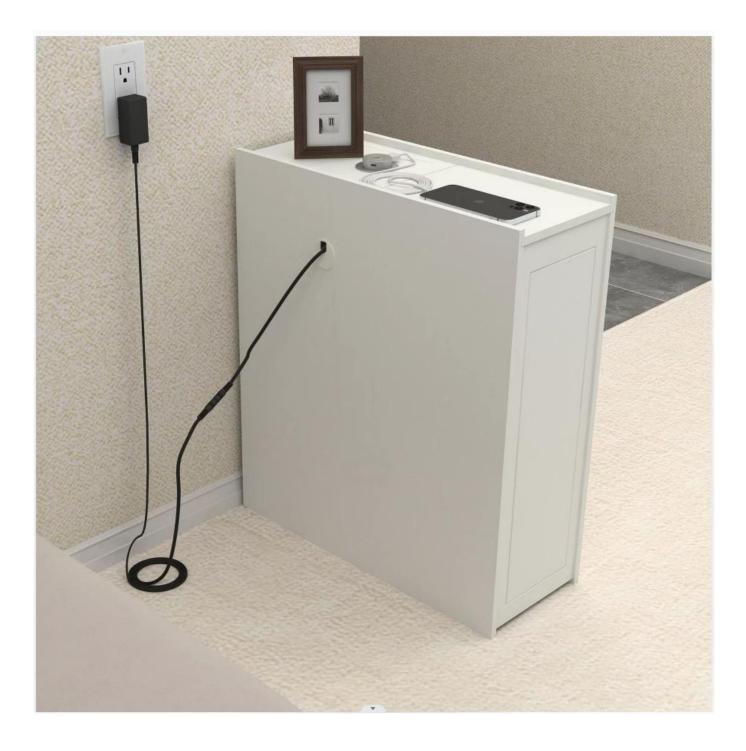

| Production Name | Smart side cabinet                                                                                                              |      | Brand     | Goo           | odlife |  |
|-----------------|---------------------------------------------------------------------------------------------------------------------------------|------|-----------|---------------|--------|--|
| Item No.        | GLW805820                                                                                                                       |      |           |               |        |  |
| Product size    | 50*20*58CM                                                                                                                      |      |           |               |        |  |
| Colors          | White                                                                                                                           |      |           |               |        |  |
| Function        | storage rack                                                                                                                    |      |           |               |        |  |
| Material        | MDF panel with palting;                                                                                                         |      |           |               |        |  |
| Destription     | 1. Side cabinet with drawers for easy storage<br>2. With wireless charging stand, easy to charge<br>3. With pop-up USB charging |      |           |               |        |  |
| Package size    | 67*60*26.5CM                                                                                                                    |      |           |               |        |  |
| Package         | 1PC/5-Layer Brown Box                                                                                                           |      |           |               |        |  |
| Carton CBM      | 0.107m <sup>3</sup>                                                                                                             |      | N.W./G.W. | 10.75/10.5KGS |        |  |
| 20GP            | 261 pcs                                                                                                                         | 40HQ | 542pcs    | MOQ           | 100pcs |  |