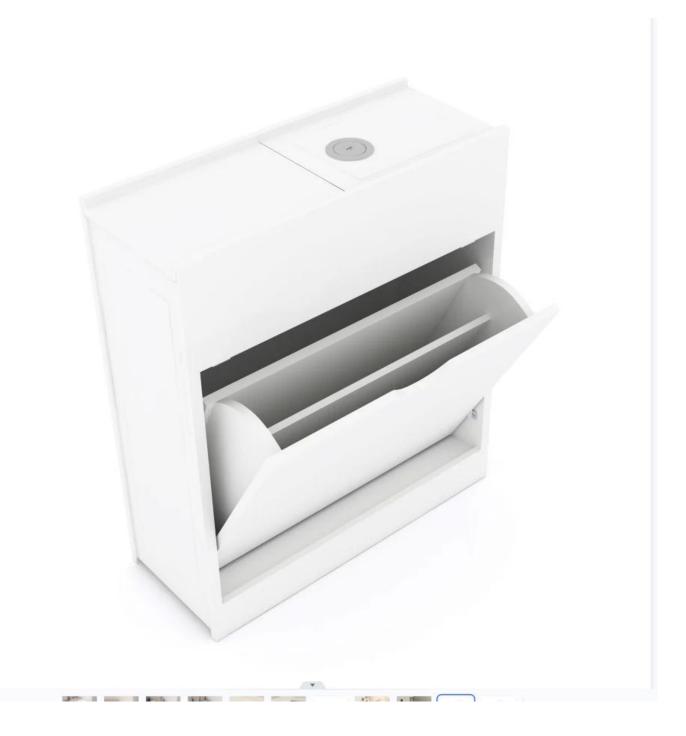

| Production Name | Smart side cabinet                                                                                                              |      | Brand     | Goo           | odlife |  |
|-----------------|---------------------------------------------------------------------------------------------------------------------------------|------|-----------|---------------|--------|--|
| Item No.        | GLW805820                                                                                                                       |      |           |               |        |  |
| Product size    | 50*20*58CM                                                                                                                      |      |           |               |        |  |
| Colors          | White                                                                                                                           |      |           |               |        |  |
| Function        | storage rack                                                                                                                    |      |           |               |        |  |
| Material        | MDF panel with palting;                                                                                                         |      |           |               |        |  |
| Destription     | 1. Side cabinet with drawers for easy storage<br>2. With wireless charging stand, easy to charge<br>3. With pop-up USB charging |      |           |               |        |  |
| Package size    | 67*60*26.5CM                                                                                                                    |      |           |               |        |  |
| Package         | 1PC/5-Layer Brown Box                                                                                                           |      |           |               |        |  |
| Carton CBM      | 0.107m <sup>3</sup>                                                                                                             |      | N.W./G.W. | 10.75/10.5KGS |        |  |
| 20GP            | 261 pcs                                                                                                                         | 40HQ | 542pcs    | MOQ           | 100pcs |  |