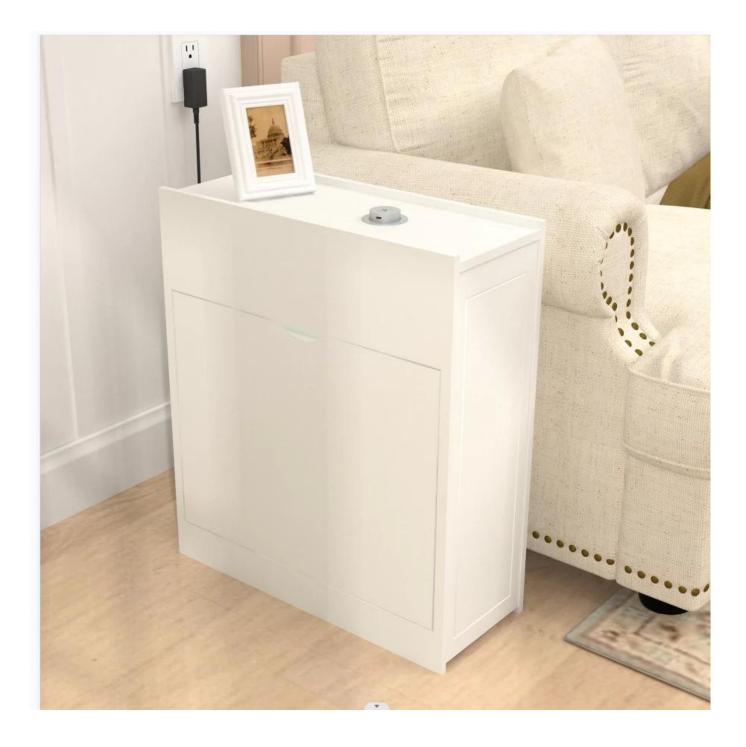

| Production Name | Smart side cabinet                                                                                                              |      | Brand     | Goo           | odlife |  |
|-----------------|---------------------------------------------------------------------------------------------------------------------------------|------|-----------|---------------|--------|--|
| Item No.        | GLW805820                                                                                                                       |      |           |               |        |  |
| Product size    | 50*20*58CM                                                                                                                      |      |           |               |        |  |
| Colors          | White                                                                                                                           |      |           |               |        |  |
| Function        | storage rack                                                                                                                    |      |           |               |        |  |
| Material        | MDF panel with palting;                                                                                                         |      |           |               |        |  |
| Destription     | 1. Side cabinet with drawers for easy storage<br>2. With wireless charging stand, easy to charge<br>3. With pop-up USB charging |      |           |               |        |  |
| Package size    | 67*60*26.5CM                                                                                                                    |      |           |               |        |  |
| Package         | 1PC/5-Layer Brown Box                                                                                                           |      |           |               |        |  |
| Carton CBM      | 0.107m <sup>3</sup>                                                                                                             |      | N.W./G.W. | 10.75/10.5KGS |        |  |
| 20GP            | 261 pcs                                                                                                                         | 40HQ | 542pcs    | MOQ           | 100pcs |  |