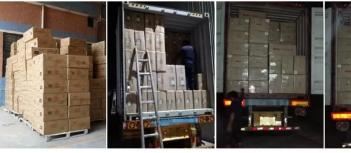

# **Package information:**

- 1. Forming polyfoam for the post package
- 2. 6-side strong polyfoam are used for safe package during transportation.
- 3. Assembled kit and User Manual are available for each cabinet.