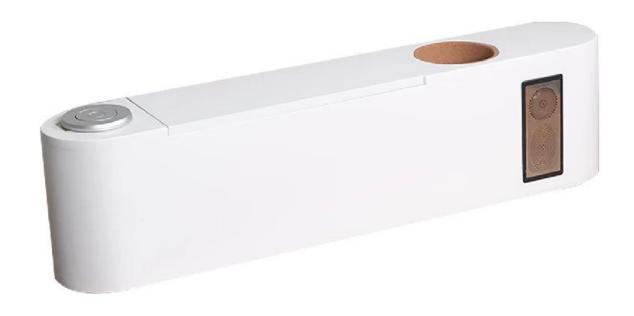

| Production Name | Three tier wooden storage rack                                                                              |      | Brand     |      | Goodlife |
|-----------------|-------------------------------------------------------------------------------------------------------------|------|-----------|------|----------|
| Item No.        | GLK608325                                                                                                   |      |           |      |          |
| Product size    | 60*11*15CM                                                                                                  |      |           |      |          |
| Colors          | White                                                                                                       |      |           |      |          |
| Function        | storage rack                                                                                                |      |           |      |          |
| Material        | MDF panel                                                                                                   |      |           |      |          |
| Destription     | Pop-up USB charging system     Clamshell storage space     3.PC03 plastic cup (black)     Bluetooth Speaker |      |           |      |          |
| Package size    | 67.00*22.00*21.00CM                                                                                         |      |           |      |          |
| Package         | 1PC/5-Layer Brown Box                                                                                       |      |           |      |          |
| Carton CBM      | 0.031m <sup>3</sup>                                                                                         |      | N.W./G.W. | 1KGS |          |
| 20GP            | 903pCS                                                                                                      | 40HQ | 1870pcs   | MOQ  | 340pcs   |