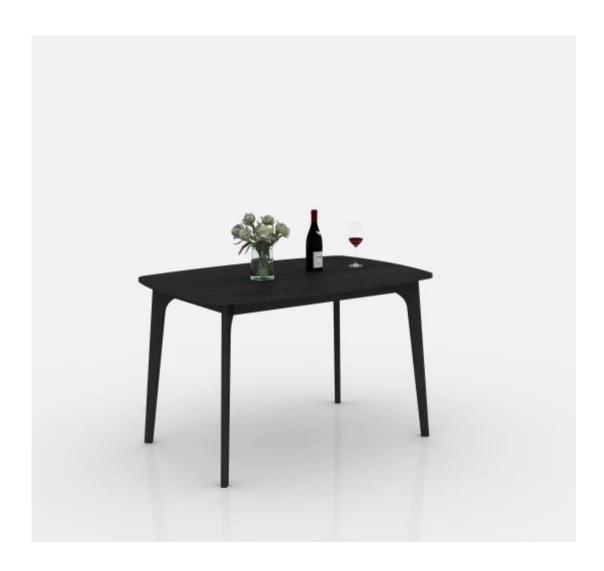

| Production Name | Table                                                      |                     | Brand  | 1   | Goodlife     |
|-----------------|------------------------------------------------------------|---------------------|--------|-----|--------------|
| ltem No.        | GLT107580                                                  |                     |        |     |              |
| Product size    | 120*80*75CM                                                |                     |        |     |              |
| Colors          | Solid wood color                                           |                     |        |     |              |
| Function        | table                                                      |                     |        |     |              |
| Material        | plywood with hand painting                                 |                     |        |     |              |
| Destription     | plywood dinner table;<br>KD furniture;<br>NC hand painting |                     |        |     |              |
| Package size    | 110.00*61.50*15.00CM                                       |                     |        |     |              |
| Package         |                                                            |                     |        |     |              |
| Carton CBM      | 0.101m <sup>3</sup>                                        | 0.101m <sup>3</sup> |        |     | 14.2/15.5KGS |
| 20GP            | 277pcs                                                     | 40HQ                | 673pcs | MOQ | 200pcs       |
| ×               | <b>.</b>                                                   |                     |        |     | <b>.</b>     |