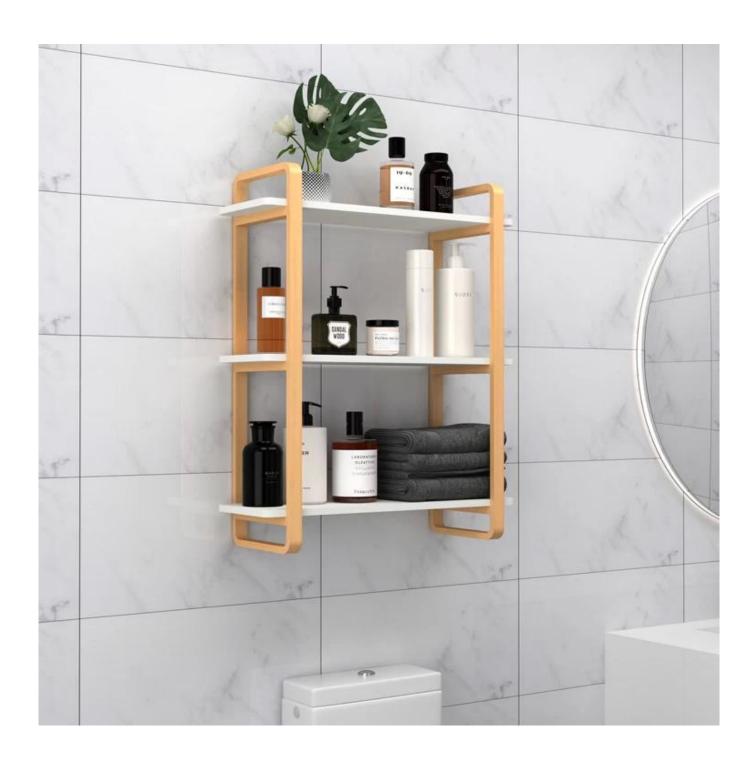

| Production Name | Three tier wooden storage rack                                                                                                                                                                                                                                                                                                                                                                                                                                                                                                                                                                                                                                                                                                                                                                                                                                                                                                                                                                                                                                                                                                                                                                                                                                                                                                                                                                                                                                                                                                                                                                                                                                                                                                                                                                                                                                                                                                                                                                                                                                                                                                 |        | Brand |            | Goodlife |        |
|-----------------|--------------------------------------------------------------------------------------------------------------------------------------------------------------------------------------------------------------------------------------------------------------------------------------------------------------------------------------------------------------------------------------------------------------------------------------------------------------------------------------------------------------------------------------------------------------------------------------------------------------------------------------------------------------------------------------------------------------------------------------------------------------------------------------------------------------------------------------------------------------------------------------------------------------------------------------------------------------------------------------------------------------------------------------------------------------------------------------------------------------------------------------------------------------------------------------------------------------------------------------------------------------------------------------------------------------------------------------------------------------------------------------------------------------------------------------------------------------------------------------------------------------------------------------------------------------------------------------------------------------------------------------------------------------------------------------------------------------------------------------------------------------------------------------------------------------------------------------------------------------------------------------------------------------------------------------------------------------------------------------------------------------------------------------------------------------------------------------------------------------------------------|--------|-------|------------|----------|--------|
| Item No.        | GLK608325                                                                                                                                                                                                                                                                                                                                                                                                                                                                                                                                                                                                                                                                                                                                                                                                                                                                                                                                                                                                                                                                                                                                                                                                                                                                                                                                                                                                                                                                                                                                                                                                                                                                                                                                                                                                                                                                                                                                                                                                                                                                                                                      |        |       |            |          |        |
| Product size    | WEF-023.5*WILLISCH                                                                                                                                                                                                                                                                                                                                                                                                                                                                                                                                                                                                                                                                                                                                                                                                                                                                                                                                                                                                                                                                                                                                                                                                                                                                                                                                                                                                                                                                                                                                                                                                                                                                                                                                                                                                                                                                                                                                                                                                                                                                                                             |        |       |            |          |        |
| Colors          | Brosn[White                                                                                                                                                                                                                                                                                                                                                                                                                                                                                                                                                                                                                                                                                                                                                                                                                                                                                                                                                                                                                                                                                                                                                                                                                                                                                                                                                                                                                                                                                                                                                                                                                                                                                                                                                                                                                                                                                                                                                                                                                                                                                                                    |        |       |            |          |        |
| Function        | storage rack                                                                                                                                                                                                                                                                                                                                                                                                                                                                                                                                                                                                                                                                                                                                                                                                                                                                                                                                                                                                                                                                                                                                                                                                                                                                                                                                                                                                                                                                                                                                                                                                                                                                                                                                                                                                                                                                                                                                                                                                                                                                                                                   |        |       |            |          |        |
| Material        | Pho and NOT yould, NC pointing                                                                                                                                                                                                                                                                                                                                                                                                                                                                                                                                                                                                                                                                                                                                                                                                                                                                                                                                                                                                                                                                                                                                                                                                                                                                                                                                                                                                                                                                                                                                                                                                                                                                                                                                                                                                                                                                                                                                                                                                                                                                                                 |        |       |            |          |        |
| Destription     | This stoop mid is a molecular and smooth and self, will done tend for disage, done; justes and more. Since its seed a year thing room, bears offers, belows, belowers and done. This stoop or an in ballow deliver with register and security on the stoop of the property of the stoop of the stoo |        |       |            |          |        |
| Package size    | 800F440M                                                                                                                                                                                                                                                                                                                                                                                                                                                                                                                                                                                                                                                                                                                                                                                                                                                                                                                                                                                                                                                                                                                                                                                                                                                                                                                                                                                                                                                                                                                                                                                                                                                                                                                                                                                                                                                                                                                                                                                                                                                                                                                       |        |       |            |          |        |
| Package         | DPGS Layer ferma Bas                                                                                                                                                                                                                                                                                                                                                                                                                                                                                                                                                                                                                                                                                                                                                                                                                                                                                                                                                                                                                                                                                                                                                                                                                                                                                                                                                                                                                                                                                                                                                                                                                                                                                                                                                                                                                                                                                                                                                                                                                                                                                                           |        |       |            |          |        |
| Carton CBM      | 0.035m³                                                                                                                                                                                                                                                                                                                                                                                                                                                                                                                                                                                                                                                                                                                                                                                                                                                                                                                                                                                                                                                                                                                                                                                                                                                                                                                                                                                                                                                                                                                                                                                                                                                                                                                                                                                                                                                                                                                                                                                                                                                                                                                        |        | G.W.  | 6.9/7.9KGS |          |        |
| 20GP            | 800pcs 40HQ                                                                                                                                                                                                                                                                                                                                                                                                                                                                                                                                                                                                                                                                                                                                                                                                                                                                                                                                                                                                                                                                                                                                                                                                                                                                                                                                                                                                                                                                                                                                                                                                                                                                                                                                                                                                                                                                                                                                                                                                                                                                                                                    | 1942pc | *     | моо        |          | 340pcs |