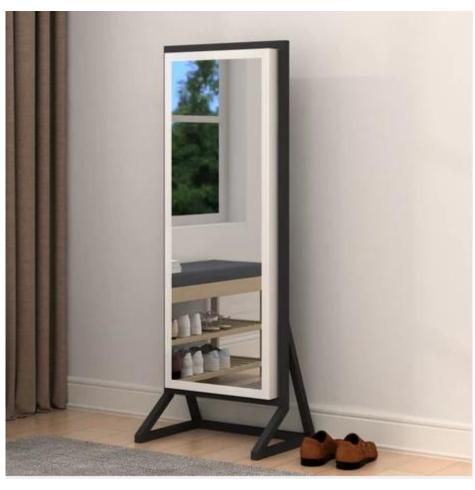

| Production Name | floor standing mirror jewelry cabinet |      | Brand     | Goodlife |        |  |  |
|-----------------|---------------------------------------|------|-----------|----------|--------|--|--|
|                 |                                       |      |           |          |        |  |  |
| Item No.        | GLD513535                             |      |           |          |        |  |  |
| Product size    | 132.25*50.2*35CM                      |      |           |          |        |  |  |
| Colors          | White                                 |      |           |          |        |  |  |
| Function        | jewelry cabinet                       |      |           |          |        |  |  |
| Material        | MDF board[NC painting                 |      |           |          |        |  |  |
| Destription     | MDF board<br>3mm thick mirror         |      |           |          |        |  |  |
|                 |                                       |      |           |          |        |  |  |
|                 | Iron frame made of matte black        |      |           |          |        |  |  |
|                 | NC paint                              |      |           |          |        |  |  |
| Package size    | 122*50*19CM<br>123*33*5CM             |      |           |          |        |  |  |
| Package         | IPC/5-Layer Brown Box                 |      |           |          |        |  |  |
| Carton CBM      | 1.00m <sup>3</sup>                    |      | N.W./G.W. |          |        |  |  |
| 20GP            | 28pcs                                 | 40HQ | 116pcs    | MOQ      | 100pcs |  |  |

Different model of mirror jewelry cabinet , mirror shoe cabinet , dressing table , wooden jewelry box wooden furniture for your choose one stop service.