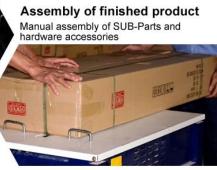

# **Package information:**

- 1. Forming polyfoam for the post package
- 2. 6-side strong polyfoam are used for safe package during transportation.
- 3. Assembled kit and User Manual are available for each cabinet.