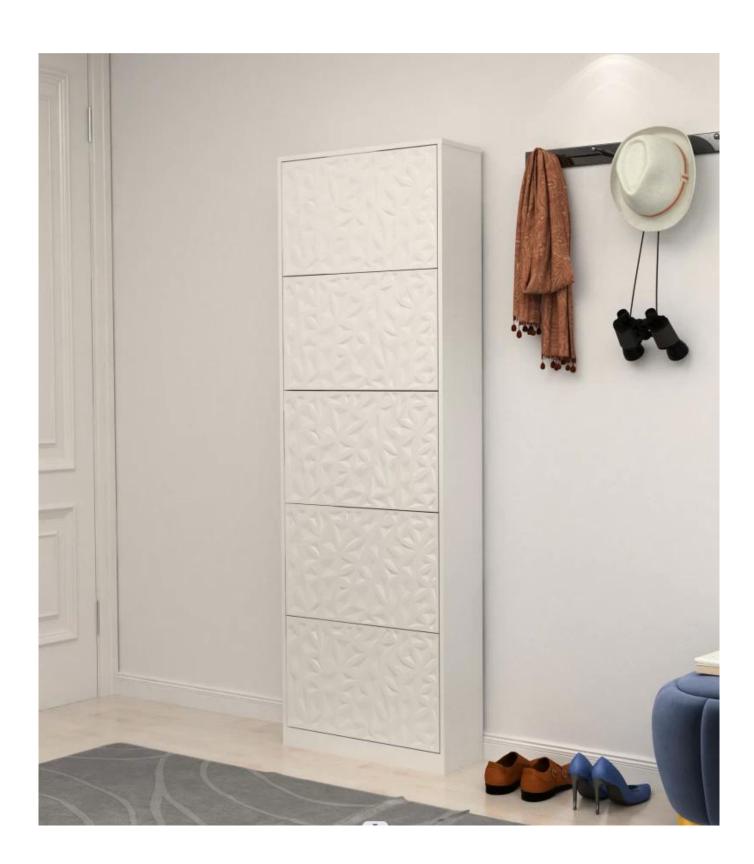

| <b>Production Name</b> | Honeycomb shape five bucket shoe cabine | et                                                                                               | Brand     |     | Goodlife |  |
|------------------------|-----------------------------------------|--------------------------------------------------------------------------------------------------|-----------|-----|----------|--|
| Item No.               | GLS218520                               |                                                                                                  |           |     |          |  |
| Product size           | 63*19.6*185CM                           |                                                                                                  |           |     |          |  |
| Colors                 | White                                   |                                                                                                  |           |     |          |  |
| Function               | shoe cabinet                            |                                                                                                  |           |     |          |  |
| Material               | MDF panel                               |                                                                                                  |           |     |          |  |
| Destription            | Cabinet with 5 tipping plates           | Large space can accommodate multiple pairs of shoes, shoe brushes, shoe polish, and other items; |           |     |          |  |
| Package size           | 197.5*75.5*32CM                         | 197.5*75.5*92CM                                                                                  |           |     |          |  |
| Package                | IPC/5-Layer Brown Box                   |                                                                                                  |           |     |          |  |
| Carton CBM             | 0.477m <sup>3</sup>                     |                                                                                                  | N.W./G.W. |     |          |  |
| 20GP                   | 58pcs                                   | 40HO                                                                                             | 142pcs    | MOO | 100pcs   |  |