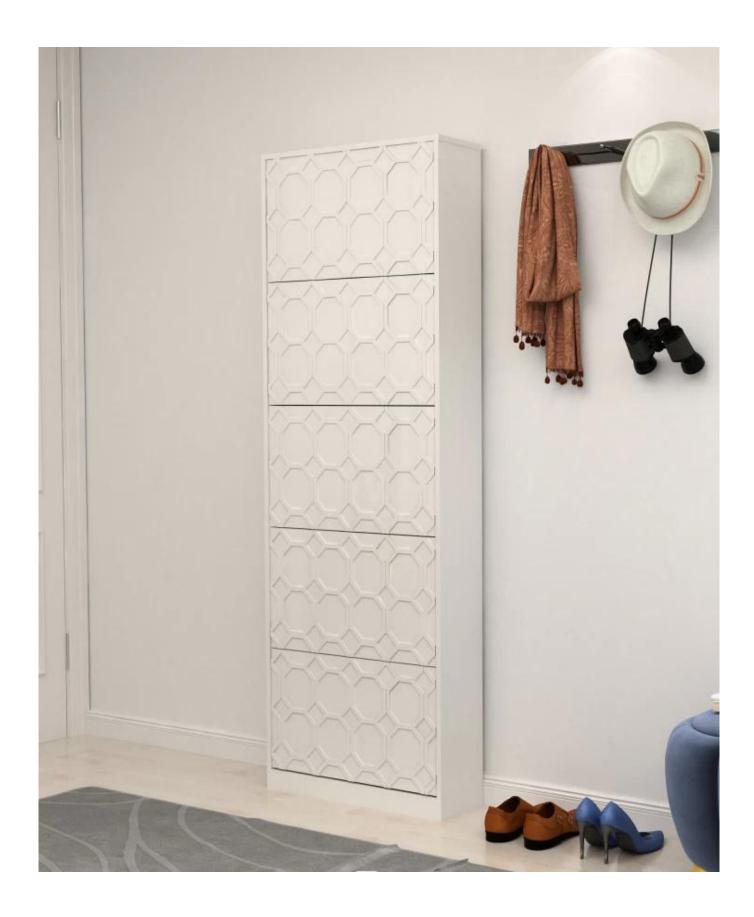

| <b>Production Name</b> | Honeycomb shape five bucket shoe cabine | et                                                                                               | Brand     |     | Goodlife |  |
|------------------------|-----------------------------------------|--------------------------------------------------------------------------------------------------|-----------|-----|----------|--|
| Item No.               | GLS218520                               |                                                                                                  |           |     |          |  |
| Product size           | 63*19.6*185CM                           |                                                                                                  |           |     |          |  |
| Colors                 | White                                   |                                                                                                  |           |     |          |  |
| Function               | shoe cabinet                            |                                                                                                  |           |     |          |  |
| Material               | MDF panel                               |                                                                                                  |           |     |          |  |
| Destription            | Cabinet with 5 tipping plates           | Large space can accommodate multiple pairs of shoes, shoe brushes, shoe polish, and other items; |           |     |          |  |
| Package size           | 197.5*75.5*32CM                         | 197.5*75.5*92CM                                                                                  |           |     |          |  |
| Package                | IPC/5-Layer Brown Box                   |                                                                                                  |           |     |          |  |
| Carton CBM             | 0.477m <sup>3</sup>                     |                                                                                                  | N.W./G.W. |     |          |  |
| 20GP                   | 58pcs                                   | 40HO                                                                                             | 142pcs    | MOO | 100pcs   |  |