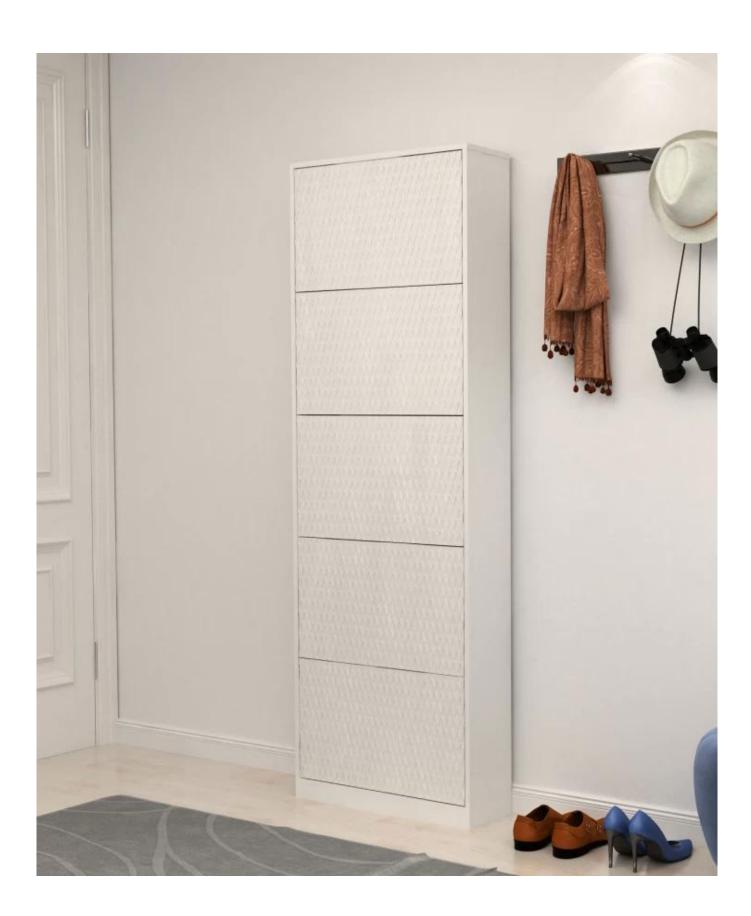

| <b>Production Name</b> | Honeycomb shape five bucket shoe cabine | et                                                                                               | Brand     |     | Goodlife |  |
|------------------------|-----------------------------------------|--------------------------------------------------------------------------------------------------|-----------|-----|----------|--|
| Item No.               | GLS218520                               |                                                                                                  |           |     |          |  |
| Product size           | 63*19.6*185CM                           |                                                                                                  |           |     |          |  |
| Colors                 | White                                   |                                                                                                  |           |     |          |  |
| Function               | shoe cabinet                            |                                                                                                  |           |     |          |  |
| Material               | MDF panel                               |                                                                                                  |           |     |          |  |
| Destription            | Cabinet with 5 tipping plates           | Large space can accommodate multiple pairs of shoes, shoe brushes, shoe polish, and other items; |           |     |          |  |
| Package size           | 197.5*75.5*32CM                         | 197.5*75.5*92CM                                                                                  |           |     |          |  |
| Package                | IPC/5-Layer Brown Box                   |                                                                                                  |           |     |          |  |
| Carton CBM             | 0.477m <sup>3</sup>                     |                                                                                                  | N.W./G.W. |     |          |  |
| 20GP                   | 58pcs                                   | 40HO                                                                                             | 142pcs    | MOO | 100pcs   |  |