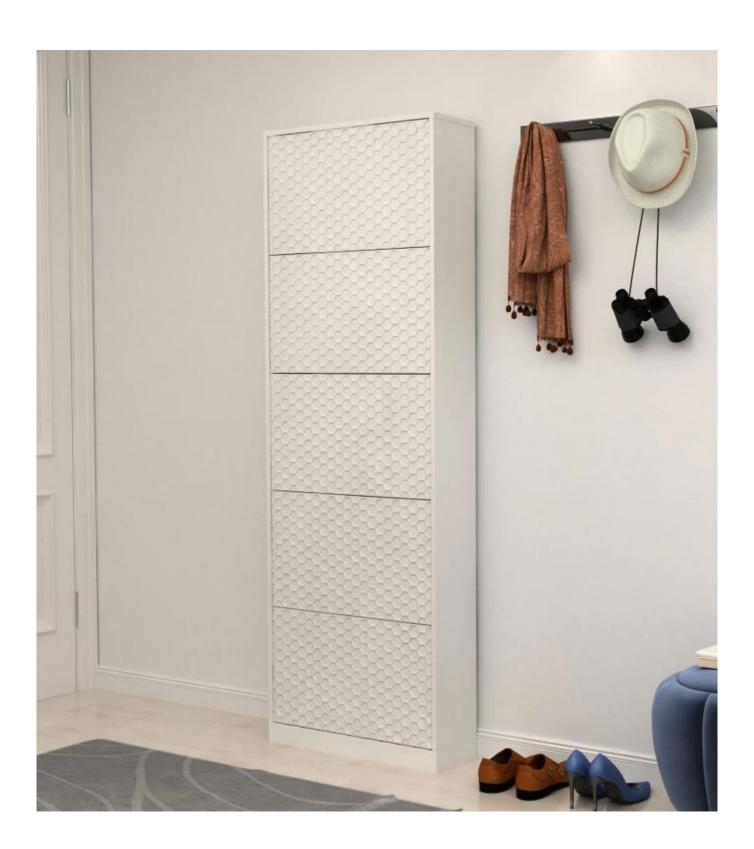

| <b>Production Name</b> | Honeycomb shape five bucket shoe cabine | et                                                                                               | Brand     |     | Goodlife |  |
|------------------------|-----------------------------------------|--------------------------------------------------------------------------------------------------|-----------|-----|----------|--|
| Item No.               | GLS218520                               |                                                                                                  |           |     |          |  |
| Product size           | 63*19.6*185CM                           |                                                                                                  |           |     |          |  |
| Colors                 | White                                   |                                                                                                  |           |     |          |  |
| Function               | shoe cabinet                            |                                                                                                  |           |     |          |  |
| Material               | MDF panel                               |                                                                                                  |           |     |          |  |
| Destription            | Cabinet with 5 tipping plates           | Large space can accommodate multiple pairs of shoes, shoe brushes, shoe polish, and other items; |           |     |          |  |
| Package size           | 197.5*75.5*32CM                         | 197.5*75.5*92CM                                                                                  |           |     |          |  |
| Package                | IPC/5-Layer Brown Box                   |                                                                                                  |           |     |          |  |
| Carton CBM             | 0.477m <sup>3</sup>                     |                                                                                                  | N.W./G.W. |     |          |  |
| 20GP                   | 58pcs                                   | 40HO                                                                                             | 142pcs    | MOO | 100pcs   |  |