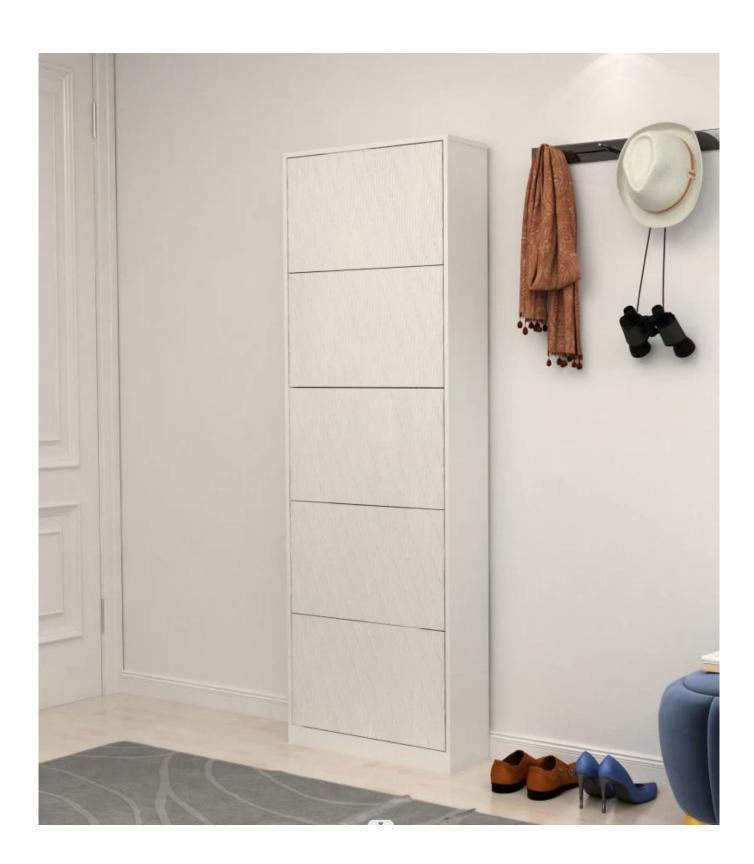

| <b>Production Name</b> | Honeycomb shape five bucket shoe cabine | et                                                                                               | Brand     |     | Goodlife |  |
|------------------------|-----------------------------------------|--------------------------------------------------------------------------------------------------|-----------|-----|----------|--|
| Item No.               | GLS218520                               |                                                                                                  |           |     |          |  |
| Product size           | 63*19.6*185CM                           |                                                                                                  |           |     |          |  |
| Colors                 | White                                   |                                                                                                  |           |     |          |  |
| Function               | shoe cabinet                            |                                                                                                  |           |     |          |  |
| Material               | MDF panel                               |                                                                                                  |           |     |          |  |
| Destription            | Cabinet with 5 tipping plates           | Large space can accommodate multiple pairs of shoes, shoe brushes, shoe polish, and other items; |           |     |          |  |
| Package size           | 197.5*75.5*32CM                         | 197.5*75.5*92CM                                                                                  |           |     |          |  |
| Package                | IPC/5-Layer Brown Box                   |                                                                                                  |           |     |          |  |
| Carton CBM             | 0.477m <sup>3</sup>                     |                                                                                                  | N.W./G.W. |     |          |  |
| 20GP                   | 58pcs                                   | 40HO                                                                                             | 142pcs    | MOO | 100pcs   |  |