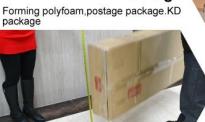

# **Package information:**

- 1. Forming polyfoam for the post package
- 2. 6-side strong polyfoam are used for safe package during transportation.
- 3. Assembled kit and User Manual are available for each cabinet.