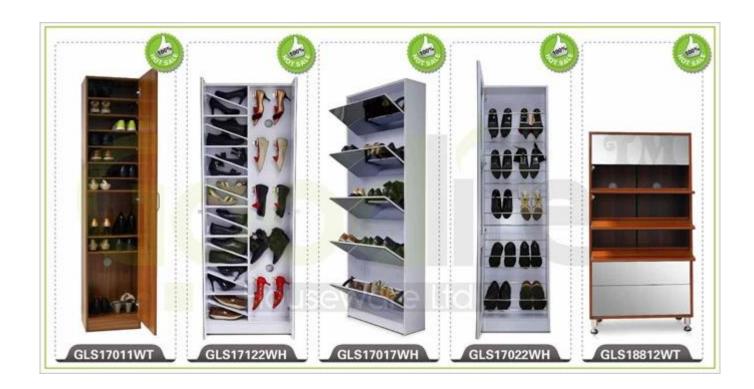

#### Features:

- 1. Wooden mirror shoe cabinet, available white, black, brown color.
- 2. It can storage 24 pairs shoes at least , with 6pcs movable MDF panel.
- 3. You can adjust the height between panels according to your shoes.
- 4. Full length mirror elegant design, and good looking.
- 5. Inside and outside high quality melamine MDF wood.
- 6. KD package save freight and avoid damage of the mirror.
- 7. Easy assemble with clear color maun instruction

## **Design And Color**

GLS16621BK

### **Product Features**

**Production** Wooden mirror shoe cabinet Brand Goodlife

Name

Item No GLS16621

ColorsWhite,black,brown.MaterialMDF with melamineMDF panel parts14pcs panels

Hardware fitting Hardware fitting, falling prevention screw etc Compartment Each shoe rack can hold3-4 pairs of shoes