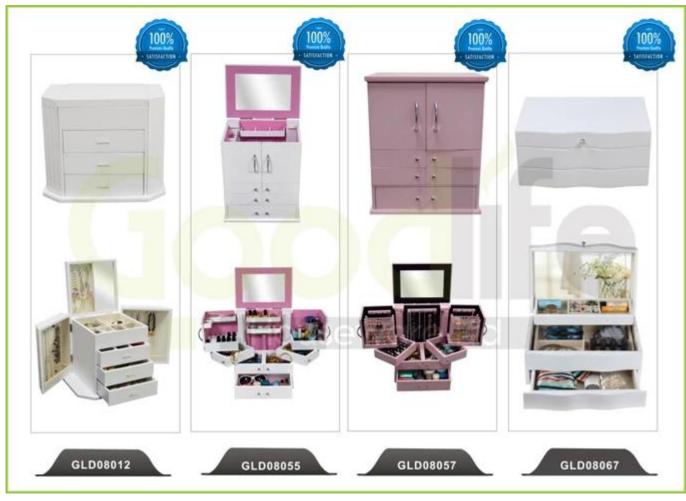

siness services:**

- 1. Your inquiry related to our products or prices will be replied in 12hours in working date .
- 2. Experience sales answer your inquiry and give you related business service .
- 3. OEM&ODM are welcome, we have over 10 years experience working with OEM project.
- 4. We are looking for the sales exclusive of the our ODM wooden mirror jewelry cabinet.
- 5. Sales exclusive agent sales right have been protect.

## **Package information:**

- 1. Forming polyfoam for the post package
- 2. 6 sides strong polyfoam for safety package during transportation.
- 3. Assembley kit and User manu are available for each cabinet.

### **Production lead time**

- 1. 25~50 days after received deposite
- 2. Normal on production line prodution lead time is 15days after received deposit.