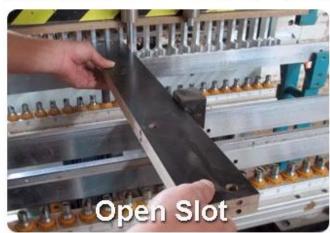

oid damage of the mirror.
- 7. Easy assemble with clear color maun instruction

## **Design And Color**















GLS16621BK

### **Product Features**

**Production** Wooden mirror shoe cabinet Brand Goodlife

Name

Item No GLS16621

ColorsWhite,black,brown.MaterialMDF with melamineMDF panel parts14pcs panels

Hardware fitting Hardware fitting, falling prevention screw etc Compartment Each shoe rack can hold3-4 pairs of shoes

 Whole size
 H127\* L63.5\*\*W33.5cm
 H50'\*L25'\*W13.2'

 Packing size
 A: H69\*L41.5\*W17.5CM
 H27.2.'\* L16.3'\*W6.89'

 carton /one set
 B: H126\*L33\*W13CM
 H48.8'\* L9.05'\*W5.3'

**Package** KD package with PE bag, polyfoam and strong master carton.

styrofoam package for mirror,2 carton/set.

**20GP** 280pcs **40HQ** 680pcs

Workmanship And Package









# Material



Certificates











## Our team













### **Our Business services:**

- 1. Your inquiry related to our products or prices will be replied in 12hours in working date .
- 2. Experience sales answer your inquiry and give you related business service .
- 3. OEM&ODM are welcome, we have over 10 years experience working with OEM project.
- 4. We are looking for the sales exclusive of the our ODM wooden mirror jewelry cabinet.
- 5. Sales exclusive agent sales right have been protect.

## **Package information:**

- 1. Forming polyfoam for the post package
- 2. 6 sides strong polyfoam for safety package during transportation.
- 3. Assembley kit and User manu are available for each cabinet.

### **Production lead time**

- 1. 25~50 days after received deposite
- 2. Norm