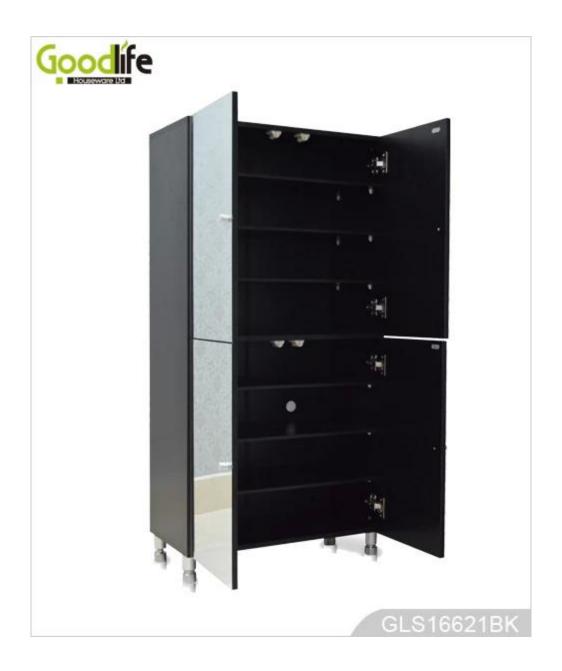

#### Features:

- 1. Wooden mirror shoe cabinet, available white, black, brown color.
- 2. It can storage 24 pairs shoes at least , with 6pcs movable MDF panel.
- 3. You can adjust the height between panels according to your shoes.
- 4. Full length mirror elegant design, and good looking.
- 5. Inside and outside high quality melamine MDF wood.
- 6. KD package save freight and avoid damage of the mirror.
- 7. Easy assemble with clear color maun instruction

### **Product Features**

**Production** Wooden mirror shoe cabinet Brand Goodlife

Name

Item No GLS16621

ColorsWhite,black,brown.MaterialMDF with melamineMDF panel parts14pcs panels

Hardware fitting Hardware fitting, falling prevention screw etc Compartment Each shoe rack can hold3-4 pairs of shoes