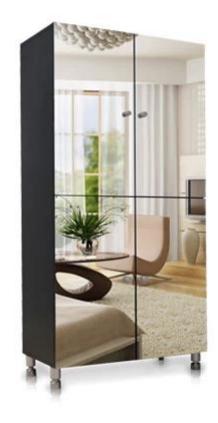

#### Features:

- 1. Wooden mirror shoe cabinet, available white, black, brown color.
- 2. It can storage 24 pairs shoes at least , with 6pcs movable MDF panel.
- 3. You can adjust the height between panels according to your shoes.
- 4. Full length mirror elegant design, and good looking.
- 5. Inside and outside high quality melamine MDF wood.
- 6. KD package save freight and avoid damage of the mirror.
- 7. Easy assemble with clear color maun instruction

## **Design And Color**

GLS16621BK

### **Product Features**

**Production** Wooden mirror shoe cabinet Brand Goodlife

Name

Item No GLS16621

ColorsWhite,black,brown.MaterialMDF with melamineMDF panel parts14pcs panels

Hardware fitting Hardware fitting, falling prevention screw etc Compartment Each shoe rack can hold3-4 pairs of shoes