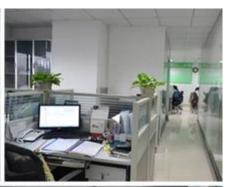

or maun instruction

## **Design And Color**















GLS16621BK

### **Product Features**

**Production** Wooden mirror shoe cabinet Brand Goodlife

Name

Item No GLS16621

ColorsWhite,black,brown.MaterialMDF with melamineMDF panel parts14pcs panels

Hardware fitting Hardware fitting, falling prevention screw etc Compartment Each shoe rack can hold3-4 pairs of shoes

 Whole size
 H127\* L63.5\*\*W33.5cm
 H50'\*L25'\*W13.2'

 Packing size
 A: H69\*L41.5\*W17.5CM
 H27.2.'\* L16.3'\*W6.89'

 carton /one set
 B: H126\*L33\*W13CM
 H48.8'\* L9.05'\*W5.3'

**Package** KD package with PE bag, polyfoam and strong master carton.

styrofoam package for mirror,2 carton/set.

**20GP** 280pcs **40HQ** 680pcs

Workmanship And Package









# Material



Certificates











## Our team













### **Our Business services:**

- 1. Your inquiry related to our products or prices will be replied in 12hours in working date .
- 2. Experience sales answer your inquiry and give you related business service .
- 3. OEM&ODM are welcome, we have over 10 years experience working with OEM project.
- 4. We are looking for the sales exclusive of the our ODM wooden mirror jewelry cabinet.
- 5. Sales exclusive agent sales right have been protect.

## **Package information:**

- 1. Forming polyfoam for the post package
- 2. 6 sides strong polyfoam for safety package during transportation.
- 3. Assembley kit and User manu are available for each cabinet.

### **Production lead time**

- 1. 25~50 days after received deposite
- 2. Normal on production line prodution lead time is 15days after r