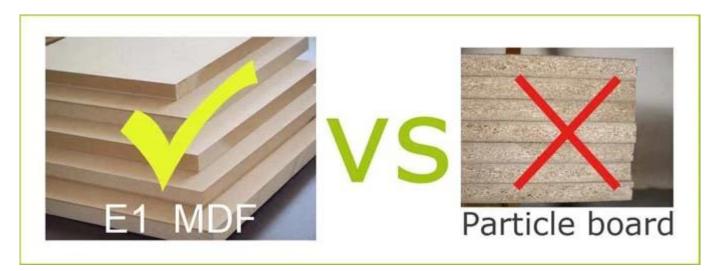

e mirror.
- 7. Easy assemble with clear color maun instruction

## **Design And Color**















GLS16621BK

### **Product Features**

**Production** Wooden mirror shoe cabinet Brand Goodlife

Name

Item No GLS16621

ColorsWhite,black,brown.MaterialMDF with melamineMDF panel parts14pcs panels

Hardware fitting Hardware fitting, falling prevention screw etc Compartment Each shoe rack can hold3-4 pairs of shoes

 Whole size
 H127\* L63.5\*\*W33.5cm
 H50'\*L25'\*W13.2'

 Packing size
 A: H69\*L41.5\*W17.5CM
 H27.2.'\* L16.3'\*W6.89'

 carton /one set
 B: H126\*L33\*W13CM
 H48.8'\* L9.05'\*W5.3'

**Package** KD package with PE bag, polyfoam and strong master carton.

styrofoam package for mirror,2 carton/set.

**20GP** 280pcs **40HQ** 680pcs

Workmanship And Package









# Material



Certificates











## Our team













### **Our Business services:**

- 1. Your inquiry related to our products or prices will be replied in 12hours in working date .
- 2. Experience sales answer your inquiry and give you related business service .
- 3. OEM&ODM are welcome, we have over 10 years experience working with OEM project.
- 4. We are looking for the sales exclusive of the our ODM wooden mirror jewelry cabinet.
- 5. Sales exclusive agent sales right have been protect.

## **Package information:**

- 1. Forming polyfoam for the post package
- 2. 6 sides strong polyfoam for safety package during transportation.
- 3. Assembley kit and User manu are available for each cabinet.

### **Production lead time**

- 1. 25~50 days after received deposite
- 2. Normal on production