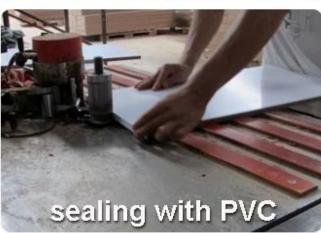

d damage of the mirror.
- 7. Easy assemble with clear color maun instruction

## **Design And Color**















GLS16621BK

### **Product Features**

**Production** Wooden mirror shoe cabinet Brand Goodlife

Name

Item No GLS16621

ColorsWhite,black,brown.MaterialMDF with melamineMDF panel parts14pcs panels

Hardware fitting Hardware fitting, falling prevention screw etc Compartment Each shoe rack can hold3-4 pairs of shoes

 Whole size
 H127\* L63.5\*\*W33.5cm
 H50'\*L25'\*W13.2'

 Packing size
 A: H69\*L41.5\*W17.5CM
 H27.2.'\* L16.3'\*W6.89'

 carton /one set
 B: H126\*L33\*W13CM
 H48.8'\* L9.05'\*W5.3'

**Package** KD package with PE bag, polyfoam and strong master carton.

styrofoam package for mirror,2 carton/set.

**20GP** 280pcs **40HQ** 680pcs

Workmanship And Package









# Material



Certificates











## Our team













### **Our Business services:**

- 1. Your inquiry related to our products or prices will be replied in 12hours in working date .
- 2. Experience sales answer your inquiry and give you related business service .
- 3. OEM&ODM are welcome, we have over 10 years experience working with OEM project.
- 4. We are looking for the sales exclusive of the our ODM wooden mirror jewelry cabinet.
- 5. Sales exclusive agent sales right have been protect.

## **Package information:**

- 1. Forming polyfoam for the post package
- 2. 6 sides strong polyfoam for safety package during transportation.
- 3. Assembley kit and User manu are available for each cabinet.

### **Production lead time**

- 1. 25~50 days after received deposite
- 2. Normal