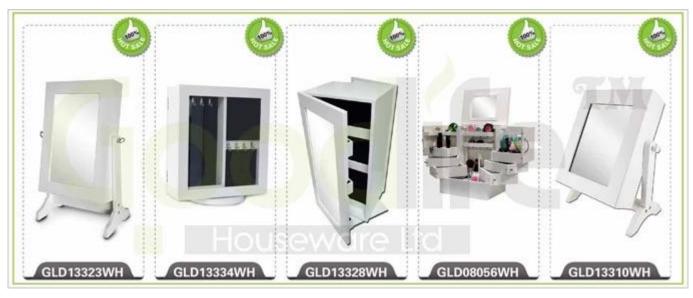

ss services:**

- 1. Your inquiry related to our products or prices will be replied in 12hours in working date .
- 2. Experience sales answer your inquiry and give you related business service .
- 3. OEM&ODM are welcome, we have over 10 years experience working with OEM project.
- 4. We are looking for the sales exclusive of the our ODM wooden mirror jewelry cabinet.
- 5. Sales exclusive agent sales right have been protect.

## **Package information:**

- 1. Forming polyfoam for the post package
- 2. 6 sides strong polyfoam for safety package during transportation.
- 3. Assembley kit and User manu are available for each cabinet.

### **Production lead time**

- 1. 25~50 days after received deposite
- 2. Normal on production line prodution lead time is 15days after received deposit.