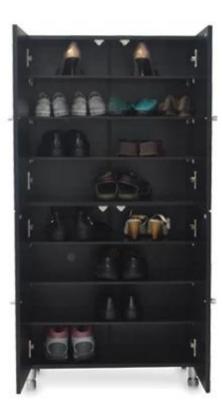

#### Features:

- 1. Wooden mirror shoe cabinet, available white, black, brown color.
- 2. It can storage 24 pairs shoes at least , with 6pcs movable MDF panel.
- 3. You can adjust the height between panels according to your shoes.
- 4. Full length mirror elegant design, and good looking.
- 5. Inside and outside high quality melamine MDF wood.
- 6. KD package save freight and avoid damage of the mirror.
- 7. Easy assemble with clear color maun instruction

### **Product Features**

**Production** Wooden mirror shoe cabinet Brand Goodlife

Name

Item No GLS16621

ColorsWhite,black,brown.MaterialMDF with melamineMDF panel parts14pcs panels

Hardware fitting Hardware fitting, falling prevention screw etc Compartment Each shoe rack can hold3-4 pairs of shoes