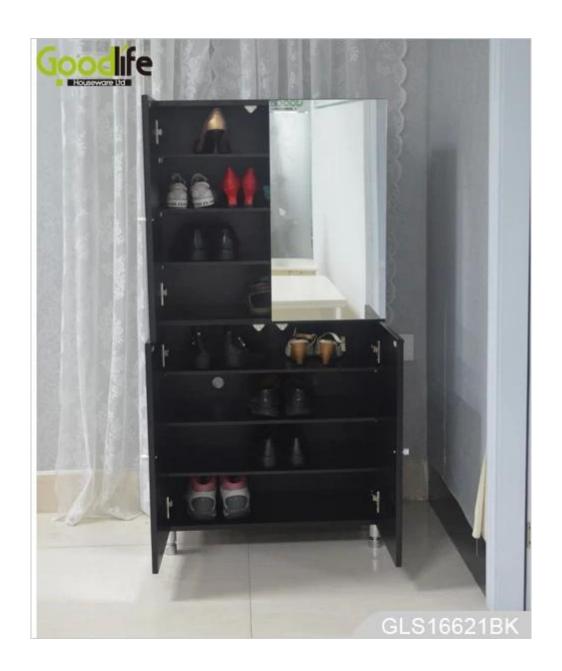

#### Features:

- 1. Wooden mirror shoe cabinet, available white, black, brown color.
- 2. It can storage 24 pairs shoes at least , with 6pcs movable MDF panel.
- 3. You can adjust the height between panels according to your shoes.
- 4. Full length mirror elegant design, and good looking.
- 5. Inside and outside high quality melamine MDF wood.
- 6. KD package save freight and avoid damage of the mirror.
- 7. Easy assemble with clear color maun instruction

### **Product Features**

**Production** Wooden mirror shoe cabinet Brand Goodlife

Name

Item No GLS16621

ColorsWhite,black,brown.MaterialMDF with melamineMDF panel parts14pcs panels

Hardware fitting Hardware fitting, falling prevention screw etc Compartment Each shoe rack can hold3-4 pairs of shoes