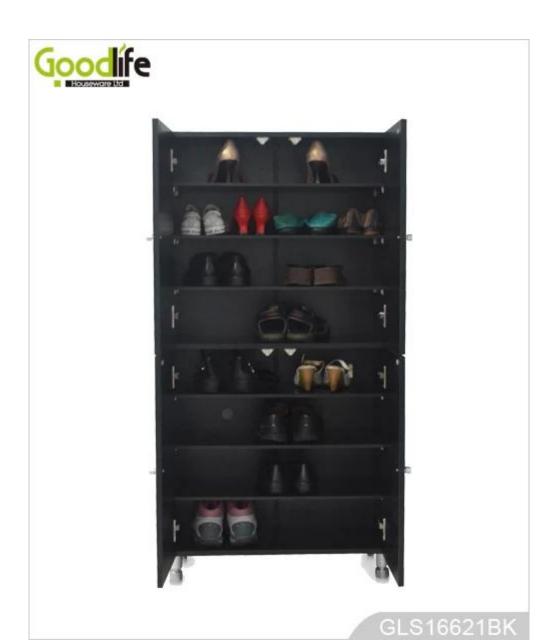

#### Features:

- 1. Wooden mirror shoe cabinet, available white, black, brown color.
- 2. It can storage 24 pairs shoes at least , with 6pcs movable MDF panel.
- 3. You can adjust the height between panels according to your shoes.
- 4. Full length mirror elegant design, and good looking.
- 5. Inside and outside high quality melamine MDF wood.
- 6. KD package save freight and avoid damage of the mirror.
- 7. Easy assemble with clear color maun instruction

### **Product Features**

**Production** Wooden mirror shoe cabinet Brand Goodlife

Name

Item No GLS16621

ColorsWhite,black,brown.MaterialMDF with melamineMDF panel parts14pcs panels

Hardware fitting Hardware fitting, falling prevention screw etc Compartment Each shoe rack can hold3-4 pairs of shoes