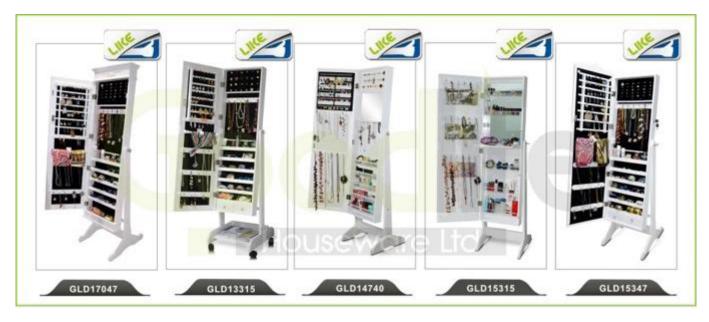

Business services:**

- 1. Your inquiry related to our products or prices will be replied in 12hours in working date .
- 2. Experience sales answer your inquiry and give you related business service .
- 3. OEM&ODM are welcome, we have over 10 years experience working with OEM project.
- 4. We are looking for the sales exclusive of the our ODM wooden mirror jewelry cabinet.
- 5. Sales exclusive agent sales right have been protect.

## **Package information:**

- 1. Forming polyfoam for the post package
- 2. 6 sides strong polyfoam for safety package during transportation.
- 3. Assembley kit and User manu are available for each cabinet.

### **Production lead time**

- 1. 25~50 days after received deposite
- 2. Normal on production line prodution lead time is 15days after received deposit.