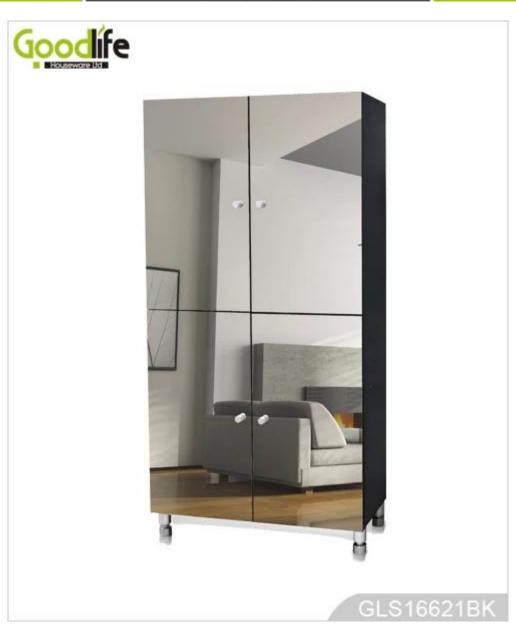

## **Design And Color**

GLS16621BK

#### Features:

- 1. Wooden mirror shoe cabinet, available white, black, brown color.
- 2. It can storage 24 pairs shoes at least , with 6pcs movable MDF panel.
- 3. You can adjust the height between panels according to your shoes.
- 4. Full length mirror elegant design, and good looking.
- 5. Inside and outside high quality melamine MDF wood.
- 6. KD package save freight and avoid damage of the mirror.
- 7. Easy assemble with clear color maun instruction