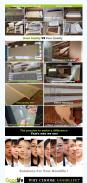

| 2018 Amazon top seler folding wooden bath fack for bathroom |                                                     |                                                                                                                                                              |                      |           |               |          |        |  |
|-------------------------------------------------------------|-----------------------------------------------------|--------------------------------------------------------------------------------------------------------------------------------------------------------------|----------------------|-----------|---------------|----------|--------|--|
|                                                             | Beech wood;<br>NC painting;<br>Metal folding hardwa | re[]                                                                                                                                                         |                      |           |               |          |        |  |
|                                                             | 1                                                   |                                                                                                                                                              | 7<br>CLB12245        |           |               |          |        |  |
|                                                             |                                                     |                                                                                                                                                              | GLE12245             |           |               |          |        |  |
|                                                             | Production Name                                     | 2018 Amazon top seller folding wooden ba                                                                                                                     | th rack for bathroom | Brand     |               | Goodlife |        |  |
| 1                                                           | Item No.                                            | GLB12245                                                                                                                                                     |                      | 1         |               |          |        |  |
|                                                             | Product size                                        | L62.5*W45*D92cm                                                                                                                                              |                      |           |               |          |        |  |
|                                                             | Colors                                              | wood color                                                                                                                                                   |                      |           |               |          |        |  |
|                                                             | writion shee stool                                  |                                                                                                                                                              |                      |           |               |          |        |  |
|                                                             |                                                     |                                                                                                                                                              |                      |           |               |          |        |  |
|                                                             | Material                                            | Beech wood;<br>DC painting<br>Netal folding bardware(]                                                                                                       |                      |           |               |          |        |  |
| 000                                                         | Details                                             | Wal mounted folding backs wood bathroom rack;<br>A pair of motal folding backsam can be eatily folded;<br>There are 7 wooden poles for toweld; clothes, etc. |                      |           |               |          |        |  |
|                                                             | Package size                                        | 109.00*69.00*11cm                                                                                                                                            |                      |           |               |          |        |  |
|                                                             | Package                                             | KD packing, 1piece per 1 cartons,<br>Poly foam protecting, strong master carton.                                                                             |                      |           |               |          |        |  |
|                                                             | Carton CBM                                          | 0.083m <sup>3</sup>                                                                                                                                          |                      | N.W./G.W. | 6.0kgs/7.2kgs |          |        |  |
|                                                             | 20GP                                                | 324pcs                                                                                                                                                       | 40HQ                 | 792pcs    | MOQ           |          | 500pcs |  |