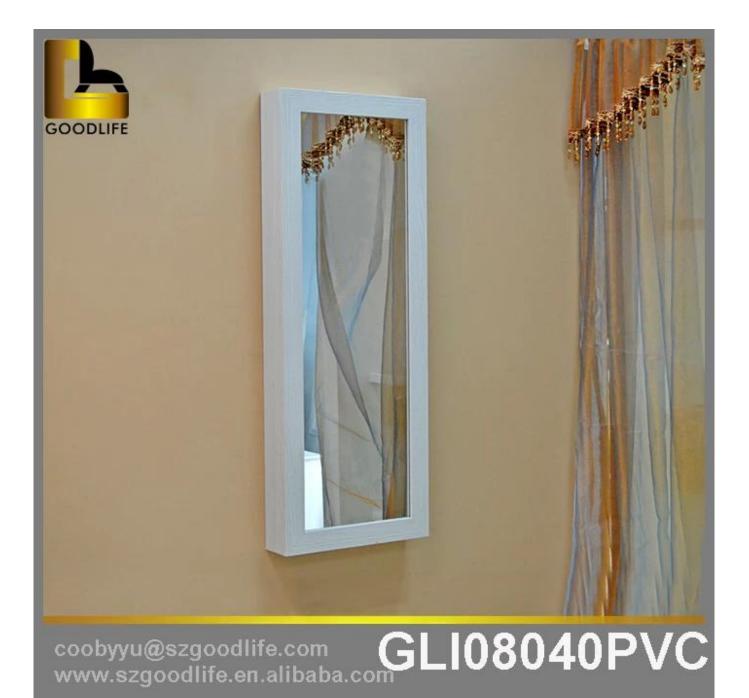

#### Features:

1.Safe packing, strong poly foam and strong carton.

2.Two hooks on the back of door for hanging clothes.

3.Full length dressing mirror on the door.

4.Foldable ironing board and stand inside the cabinet.

5.Wall mounted, fixed on the wall with screws, space saving.

|                   |                                                                        | Product Feat                          | ures          |       |          |
|-------------------|------------------------------------------------------------------------|---------------------------------------|---------------|-------|----------|
| Product's<br>name |                                                                        | nted Wooden Mirro<br>cabinet GLI08040 | ored Fold Out | brand | GoodLife |
| Item number.      | GLI08040                                                               |                                       |               |       |          |
| colors            | White, black, brown,Walnut                                             |                                       |               |       |          |
| Function          | home furniture.ironing board                                           |                                       |               |       |          |
| Material          | MDF with pvc                                                           |                                       |               |       |          |
| Organizer         | MDF+ PVC                                                               |                                       |               |       |          |
| details           | Metal hardware                                                         |                                       |               |       |          |
| Product Size      | 95*35.5*11cm                                                           |                                       |               |       |          |
| Package size      | 102*41*16.5cm                                                          |                                       |               |       |          |
| Package           | KD package;1 cartons/set.packed with polyfoam and strong master carton |                                       |               |       |          |
| Carton CBM        | 0.069m <sup>3</sup> / set                                              |                                       |               |       |          |
| 20GP              | 316sets                                                                | N.W. /G.W.                            |               |       |          |
| 40HQ              | 680sets                                                                | MOQ                                   | 300 PCS       |       |          |