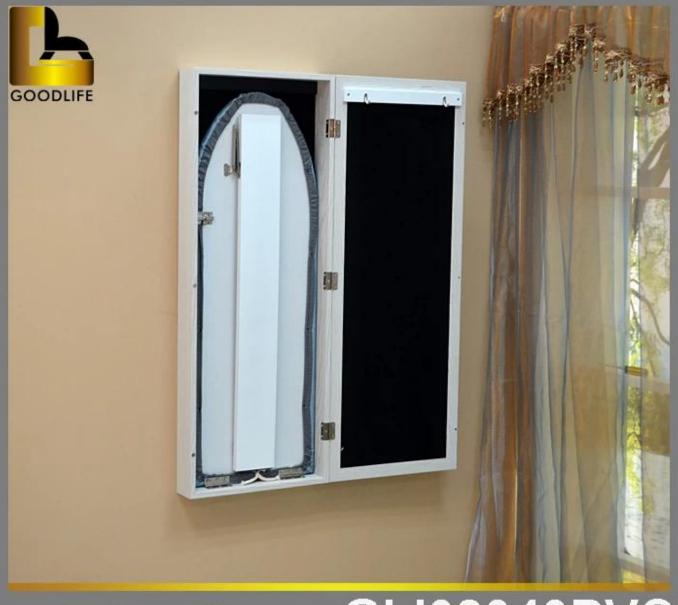

#### Features:

1.Safe packing, strong poly foam and strong carton.

2.Two hooks on the back of door for hanging clothes.

3.Full length dressing mirror on the door.

4.Foldable ironing board and stand inside the cabinet.

5.Wall mounted, fixed on the wall with screws, space saving.

|                   |                                                                        | Product Feat                          | ures          |       |          |
|-------------------|------------------------------------------------------------------------|---------------------------------------|---------------|-------|----------|
| Product's<br>name |                                                                        | nted Wooden Mirro<br>cabinet GLI08040 | ored Fold Out | brand | GoodLife |
| Item number.      | GLI08040                                                               |                                       |               |       |          |
| colors            | White, black, brown,Walnut                                             |                                       |               |       |          |
| Function          | home furniture.ironing board                                           |                                       |               |       |          |
| Material          | MDF with pvc                                                           |                                       |               |       |          |
| Organizer         | MDF+ PVC                                                               |                                       |               |       |          |
| details           | Metal hardware                                                         |                                       |               |       |          |
| Product Size      | 95*35.5*11cm                                                           |                                       |               |       |          |
| Package size      | 102*41*16.5cm                                                          |                                       |               |       |          |
| Package           | KD package;1 cartons/set.packed with polyfoam and strong master carton |                                       |               |       |          |
| Carton CBM        | 0.069m <sup>3</sup> / set                                              |                                       |               |       |          |
| 20GP              | 316sets                                                                | N.W. /G.W.                            |               |       |          |
| 40HQ              | 680sets                                                                | MOQ                                   | 300 PCS       |       |          |