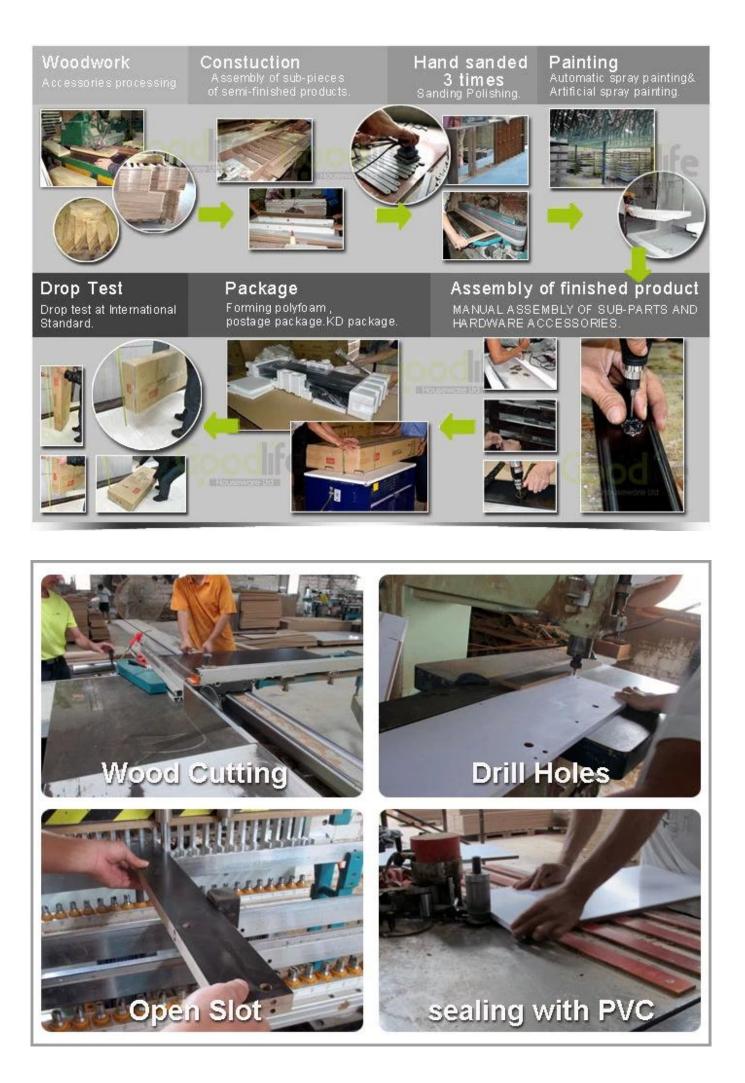

## coobyyu@szgoodlife.com GL108040PVC www.szgoodlife.en.alibaba.com

Workmanship And Package

### **Package information:**

- 1. Forming polyfoam for the post package
- 2. 6-side strong polyfoam are used for safety package during transportation.
- 3. assembled kit and user manual are available for each office.