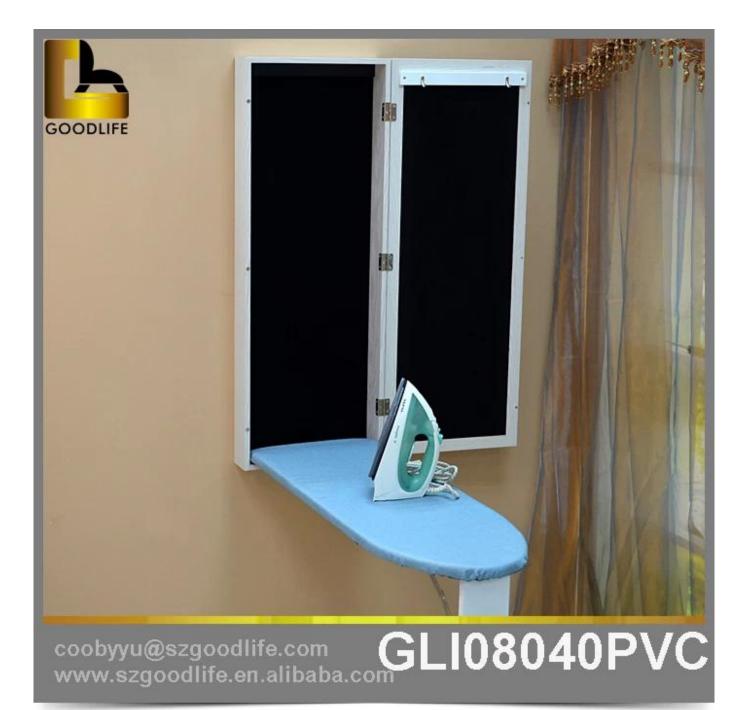

#### Features:

1.Safe packing, strong poly foam and strong carton.

2.Two hooks on the back of door for hanging clothes.

3.Full length dressing mirror on the door.

4.Foldable ironing board and stand inside the cabinet.

5.Wall mounted, fixed on the wall with screws, space saving.

|                   |                                                                        | Product Feat                          | ures          |       |          |
|-------------------|------------------------------------------------------------------------|---------------------------------------|---------------|-------|----------|
| Product's<br>name |                                                                        | nted Wooden Mirro<br>cabinet GLI08040 | ored Fold Out | brand | GoodLife |
| Item number.      | GLI08040                                                               |                                       |               |       |          |
| colors            | White, black, brown,Walnut                                             |                                       |               |       |          |
| Function          | home furniture.ironing board                                           |                                       |               |       |          |
| Material          | MDF with pvc                                                           |                                       |               |       |          |
| Organizer         | MDF+ PVC                                                               |                                       |               |       |          |
| details           | Metal hardware                                                         |                                       |               |       |          |
| Product Size      | 95*35.5*11cm                                                           |                                       |               |       |          |
| Package size      | 102*41*16.5cm                                                          |                                       |               |       |          |
| Package           | KD package;1 cartons/set.packed with polyfoam and strong master carton |                                       |               |       |          |
| Carton CBM        | 0.069m <sup>3</sup> / set                                              |                                       |               |       |          |
| 20GP              | 316sets                                                                | N.W. /G.W.                            |               |       |          |
| 40HQ              | 680sets                                                                | MOQ                                   | 300 PCS       |       |          |