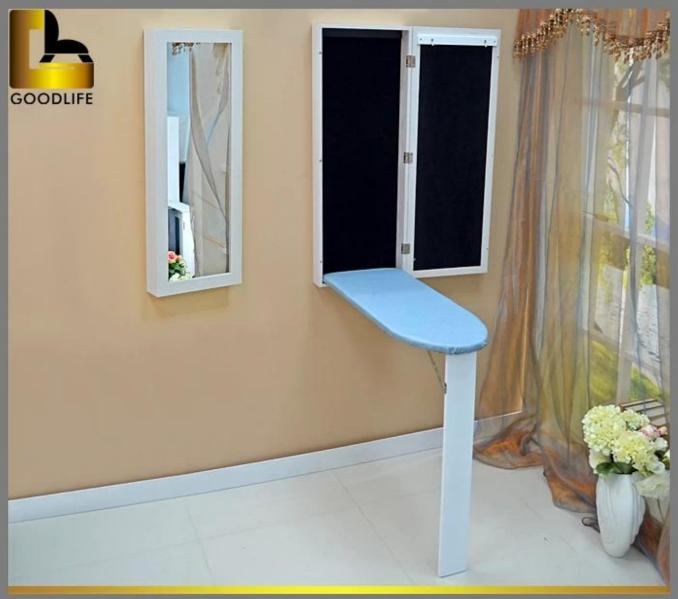

#### Features:

1.Safe packing, strong poly foam and strong carton.

2.Two hooks on the back of door for hanging clothes.

3.Full length dressing mirror on the door.

4.Foldable ironing board and stand inside the cabinet.

5.Wall mounted, fixed on the wall with screws, space saving.

|                   |                                                                        | Product Feat                          | ures          |       |          |
|-------------------|------------------------------------------------------------------------|---------------------------------------|---------------|-------|----------|
| Product's<br>name |                                                                        | nted Wooden Mirro<br>cabinet GLI08040 | ored Fold Out | brand | GoodLife |
| Item number.      | GLI08040                                                               |                                       |               |       |          |
| colors            | White, black, brown,Walnut                                             |                                       |               |       |          |
| Function          | home furniture.ironing board                                           |                                       |               |       |          |
| Material          | MDF with pvc                                                           |                                       |               |       |          |
| Organizer         | MDF+ PVC                                                               |                                       |               |       |          |
| details           | Metal hardware                                                         |                                       |               |       |          |
| Product Size      | 95*35.5*11cm                                                           |                                       |               |       |          |
| Package size      | 102*41*16.5cm                                                          |                                       |               |       |          |
| Package           | KD package;1 cartons/set.packed with polyfoam and strong master carton |                                       |               |       |          |
| Carton CBM        | 0.069m <sup>3</sup> / set                                              |                                       |               |       |          |
| 20GP              | 316sets                                                                | N.W. /G.W.                            |               |       |          |
| 40HQ              | 680sets                                                                | MOQ                                   | 300 PCS       |       |          |