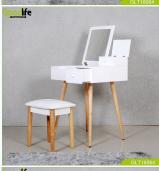

$2018\ new\ design\ dressing\ table\ with\ mirror\ and\ solid\ wood\ furniture\ legs$ 

| Production Name | 2018 new design dressing table with mirr                                                                                                                                      | or and solid wood furniture le | egs       | Brand                                 |                 | Goodlife |        |  |  |
|-----------------|-------------------------------------------------------------------------------------------------------------------------------------------------------------------------------|--------------------------------|-----------|---------------------------------------|-----------------|----------|--------|--|--|
| Item No.        | GLT18064D                                                                                                                                                                     |                                |           |                                       |                 |          |        |  |  |
| Product size    | .63*W30*H120cm                                                                                                                                                                |                                |           |                                       |                 |          |        |  |  |
| Colors          | white,black,brown and customize color is available.                                                                                                                           |                                |           |                                       |                 |          |        |  |  |
| Function        | For home shoe organizing and storage. Living room and hallway                                                                                                                 |                                |           |                                       |                 |          |        |  |  |
|                 | E1 MCF with sold wood stand, MC painting. 3844 minor fix on bable top ;                                                                                                       |                                |           |                                       |                 |          |        |  |  |
| Details         | MED descring table with notifie wood stand; Stands (x 0) Stands (x 0) Stands (x 0) Stands with flow promitter to save space; public with two divenant to stronge accessories; |                                |           |                                       |                 |          |        |  |  |
| Package size    | 68.5958.69721.50cm                                                                                                                                                            |                                |           |                                       |                 |          |        |  |  |
|                 | KD packing, Tiplece per 1 cartons, Poly foam protecting, strong master carton.                                                                                                |                                |           |                                       |                 |          |        |  |  |
| Carton CBM      | 0.085m <sup>a</sup>                                                                                                                                                           |                                | N.W./G.W. |                                       | 14.8kgs/16.5kgs |          |        |  |  |
| 20GP            | 300pcs                                                                                                                                                                        | 40HQ                           | 800рся    | · · · · · · · · · · · · · · · · · · · | MOQ             |          | 100pcs |  |  |