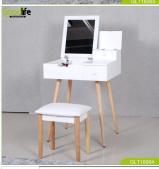

$2018\ new\ design\ dressing\ table\ with\ mirror\ and\ solid\ wood\ furniture\ legs$ 

| Production Name | 2018 new design dressing table with mirr                                                                                                                                      | or and solid wood furniture le | egs       | Brand                                 |                 | Goodlife |        |  |  |
|-----------------|-------------------------------------------------------------------------------------------------------------------------------------------------------------------------------|--------------------------------|-----------|---------------------------------------|-----------------|----------|--------|--|--|
| Item No.        | GLT18064D                                                                                                                                                                     |                                |           |                                       |                 |          |        |  |  |
| Product size    | .63*W30*H120cm                                                                                                                                                                |                                |           |                                       |                 |          |        |  |  |
| Colors          | white,black,brown and customize color is available.                                                                                                                           |                                |           |                                       |                 |          |        |  |  |
| Function        | For home shoe organizing and storage. Living room and hallway                                                                                                                 |                                |           |                                       |                 |          |        |  |  |
|                 | E1 MCF with sold wood stand, MC painting. 3844 minor fix on bable top ;                                                                                                       |                                |           |                                       |                 |          |        |  |  |
| Details         | MED descring table with notifie wood stand; Stands (x 0) Stands (x 0) Stands (x 0) Stands with flow promitter to save space; public with two divenant to stronge accessories; |                                |           |                                       |                 |          |        |  |  |
| Package size    | 68.5958.69721.50cm                                                                                                                                                            |                                |           |                                       |                 |          |        |  |  |
|                 | KD packing, Tiplece per 1 cartons, Poly foam protecting, strong master carton.                                                                                                |                                |           |                                       |                 |          |        |  |  |
| Carton CBM      | 0.085m <sup>a</sup>                                                                                                                                                           |                                | N.W./G.W. |                                       | 14.8kgs/16.5kgs |          |        |  |  |
| 20GP            | 300pcs                                                                                                                                                                        | 40HQ                           | 800рся    | · · · · · · · · · · · · · · · · · · · | MOQ             |          | 100pcs |  |  |