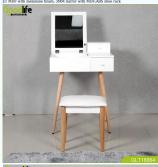

$2018\ new\ design\ dressing\ table\ with\ mirror\ and\ solid\ wood\ furniture\ legs$ 

| Production Name | 2018 new design dressing table with mirr                                                                                                                                      | or and solid wood furniture le | egs       | Brand                                 |                 | Goodlife |        |  |  |
|-----------------|-------------------------------------------------------------------------------------------------------------------------------------------------------------------------------|--------------------------------|-----------|---------------------------------------|-----------------|----------|--------|--|--|
| Item No.        | GLT18064D                                                                                                                                                                     |                                |           |                                       |                 |          |        |  |  |
| Product size    | .63*W30*H120cm                                                                                                                                                                |                                |           |                                       |                 |          |        |  |  |
| Colors          | white,black,brown and customize color is available.                                                                                                                           |                                |           |                                       |                 |          |        |  |  |
| Function        | For home shoe organizing and storage. Living room and hallway                                                                                                                 |                                |           |                                       |                 |          |        |  |  |
|                 | E1 MCF with sold wood stand, MC painting. 3844 minor fix on bable top ;                                                                                                       |                                |           |                                       |                 |          |        |  |  |
| Details         | MED descring table with notifie wood stand; Stands (x 0) Stands (x 0) Stands (x 0) Stands with flow promitter to save space; public with two divenant to stronge accessories; |                                |           |                                       |                 |          |        |  |  |
| Package size    | 68.5958.69721.50cm                                                                                                                                                            |                                |           |                                       |                 |          |        |  |  |
|                 | KD packing, Tiplece per 1 cartons, Poly foam protecting, strong master carton.                                                                                                |                                |           |                                       |                 |          |        |  |  |
| Carton CBM      | 0.085m <sup>a</sup>                                                                                                                                                           |                                | N.W./G.W. |                                       | 14.8kgs/16.5kgs |          |        |  |  |
| 20GP            | 300pcs                                                                                                                                                                        | 40HQ                           | 800рся    | · · · · · · · · · · · · · · · · · · · | MOQ             |          | 100pcs |  |  |