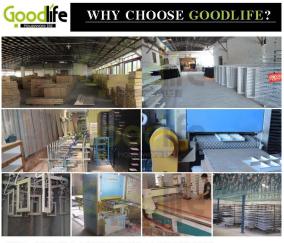

### **Production lead time**

- 1.  $25\sim50$  days after received deposit.
- 2. Normal on production line production lead time is 15days after received deposit.

Good Quality VS Poor Quality

The passion to make a difference That's who we are!