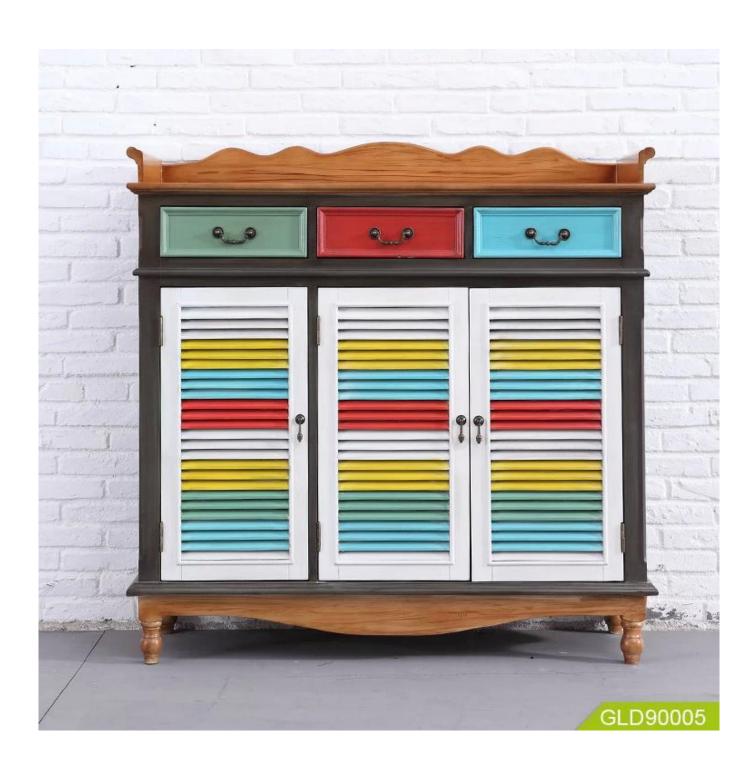

# SOLUTIONS FOR YOUR GOODLIFE!

2019 New design living room storage cabinet design and modern office filing cabinet

#### **Features:**

- MDF panel
  Solid wood
  Metal handle
  Painting
- American style painting

## Product Features

2019 New design living room storage cabinet design and modern office filing cabinet

|                 | 9                                                          |  |  |  |
|-----------------|------------------------------------------------------------|--|--|--|
| Production Name |                                                            |  |  |  |
| Brand           | Goodlife                                                   |  |  |  |
| Item Number     | GLD90005                                                   |  |  |  |
| Size            | W122*D40*H122                                              |  |  |  |
| Material        | MDF panel;<br>Solid wood<br>Metal handle;<br>Hand Painting |  |  |  |
| Carton CBM      | 0.811m³                                                    |  |  |  |
| Package         | 1pc/one carton,1 layers carton                             |  |  |  |
| 40GP            | 71pcs                                                      |  |  |  |
| MOQ/FOB Price   | 30pcs/174USD                                               |  |  |  |