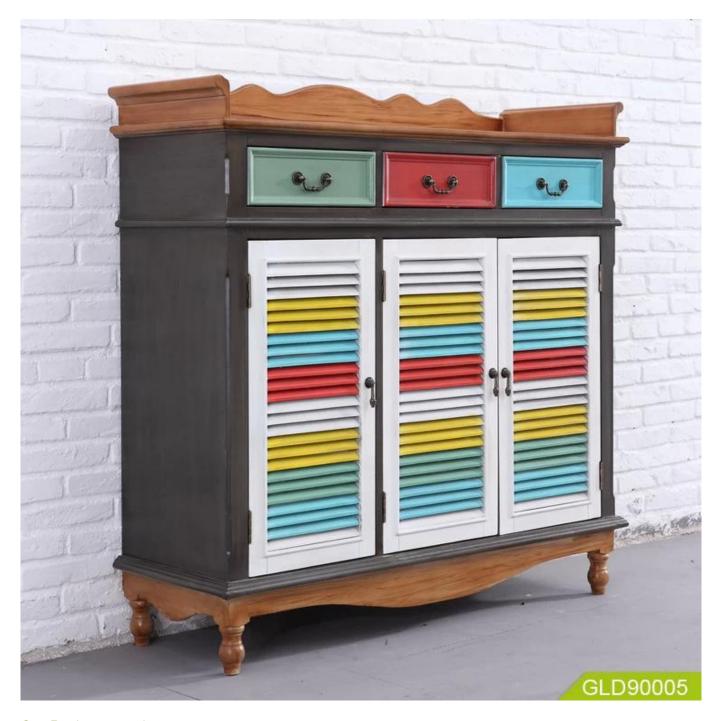

# SOLUTIONS FOR YOUR GOODLIFE!

2019 New design living room storage cabinet design and modern office filing cabinet

#### **Features:**

- MDF panel
  Solid wood
  Metal handle
  Painting
- American style painting

## Product Features

2019 New design living room storage cabinet design and modern office filing cabinet

|                 | 9                                                          |  |  |  |
|-----------------|------------------------------------------------------------|--|--|--|
| Production Name |                                                            |  |  |  |
| Brand           | Goodlife                                                   |  |  |  |
| Item Number     | GLD90005                                                   |  |  |  |
| Size            | W122*D40*H122                                              |  |  |  |
| Material        | MDF panel;<br>Solid wood<br>Metal handle;<br>Hand Painting |  |  |  |
| Carton CBM      | 0.811m³                                                    |  |  |  |
| Package         | 1pc/one carton,1 layers carton                             |  |  |  |
| 40GP            | 71pcs                                                      |  |  |  |
| MOQ/FOB Price   | 30pcs/174USD                                               |  |  |  |