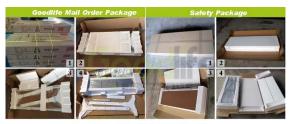

#### **Package information:**

- 1. Forming polyfoam for the post package
- 2. 6-side strong polyfoam are used for safe package during transportation.
- 3. Assembled kit and User Manual are available for each cabinet.

**Solutions For Your Goodlife!** 

MAIL ORDER PACKAGE FOR E COMMERCE