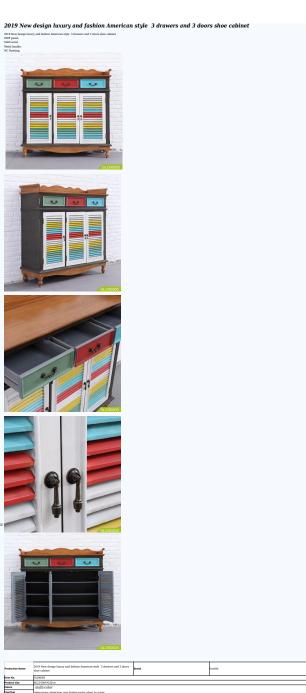

|              | 2019 New design luxury and fashion Amer<br>shoe cabinet                 | ican style 3 drawers and 3 c | loors Brand |     | Goodlife |       |  |  |  |
|--------------|-------------------------------------------------------------------------|------------------------------|-------------|-----|----------|-------|--|--|--|
| Item No.     | 2,0005                                                                  |                              |             |     |          |       |  |  |  |
| Product size | W127-040*W220m                                                          |                              |             |     |          |       |  |  |  |
| Colors       | multi-color                                                             |                              |             |     |          |       |  |  |  |
| Function     | addest, througe calant/pring room furniture/recodes calated for starage |                              |             |     |          |       |  |  |  |
| Material     | MET pansi,<br>Idali swal<br>Meta Itaalin,<br>KV Kristag,                |                              |             |     |          |       |  |  |  |
|              | ). American et plantes                                                  |                              |             |     |          |       |  |  |  |
| Package size | 350-48-236cm                                                            |                              |             |     |          |       |  |  |  |
|              | © packing, Spieces per 1 cartons,                                       |                              |             |     |          |       |  |  |  |
|              | Foly fram protecting, strong master custon.                             |                              |             |     |          |       |  |  |  |
| Carton CBM   | DELLEY                                                                  |                              |             |     |          |       |  |  |  |
| 20GP         | 34 <sub>рм</sub>                                                        | 63HQ                         | upcs        | MOQ |          | 30pos |  |  |  |