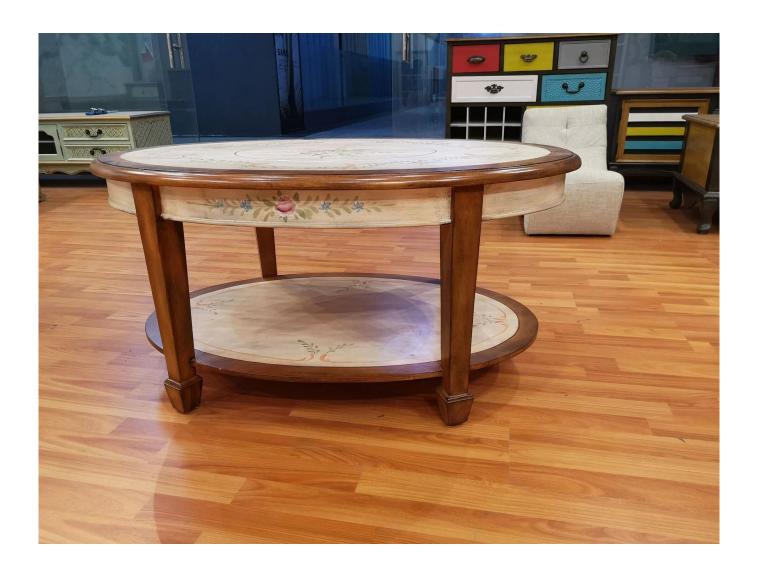

# 2019 New design luxury coffee table modern coffee table for living room

#### **Features:**

- 1.MDF and solid wood coffee table
- 2.American style paiting
- 3.KD furniture

# **Product Features**

| Production Name | 2019 New design luxury coffee table modern coffee table for living room |  |  |
|-----------------|-------------------------------------------------------------------------|--|--|
| Brand           | Goodlife                                                                |  |  |
| Item Number     | GLT60013                                                                |  |  |
| Size            | W107*D77*H51cm                                                          |  |  |
| Material        | MDF panel;<br>Solid wood;<br>NC painting.                               |  |  |
| Carton CBM      | 0.293m³                                                                 |  |  |
| Package         | 1pc/one carton,1 layers carton                                          |  |  |
| 40GP            | 232pcs                                                                  |  |  |
| MOQ/FOB Price   | 30pcs                                                                   |  |  |