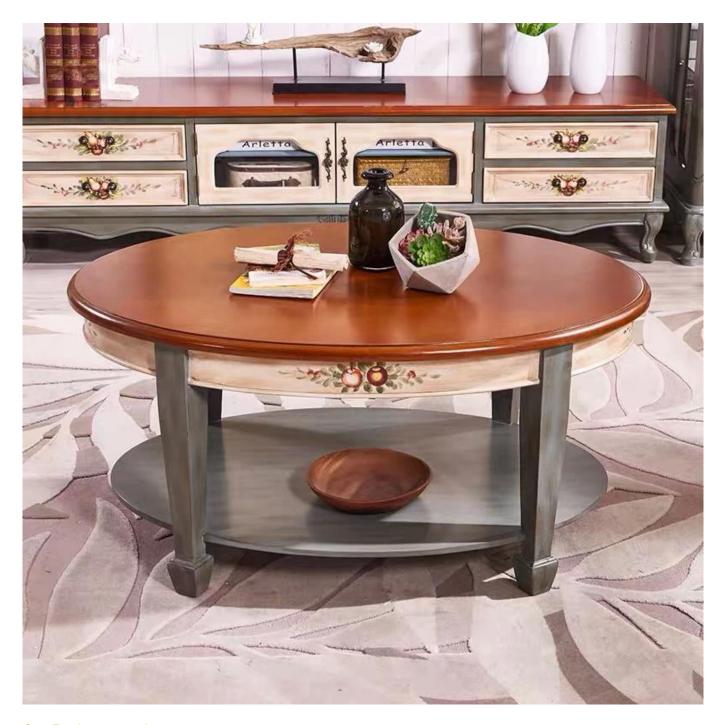

# 2019 New design luxury coffee table modern coffee table for living room

#### **Features:**

- 1.MDF and solid wood coffee table
- 2.American style paiting
- 3.KD furniture

# **Product Features**

| Production Name | 2019 New design luxury coffee table modern coffee table for living room |  |  |
|-----------------|-------------------------------------------------------------------------|--|--|
| Brand           | Goodlife                                                                |  |  |
| Item Number     | GLT60013                                                                |  |  |
| Size            | W107*D77*H51cm                                                          |  |  |
| Material        | MDF panel;<br>Solid wood;<br>NC painting.                               |  |  |
| Carton CBM      | 0.293m³                                                                 |  |  |
| Package         | 1pc/one carton,1 layers carton                                          |  |  |
| 40GP            | 232pcs                                                                  |  |  |
| MOQ/FOB Price   | 30pcs                                                                   |  |  |