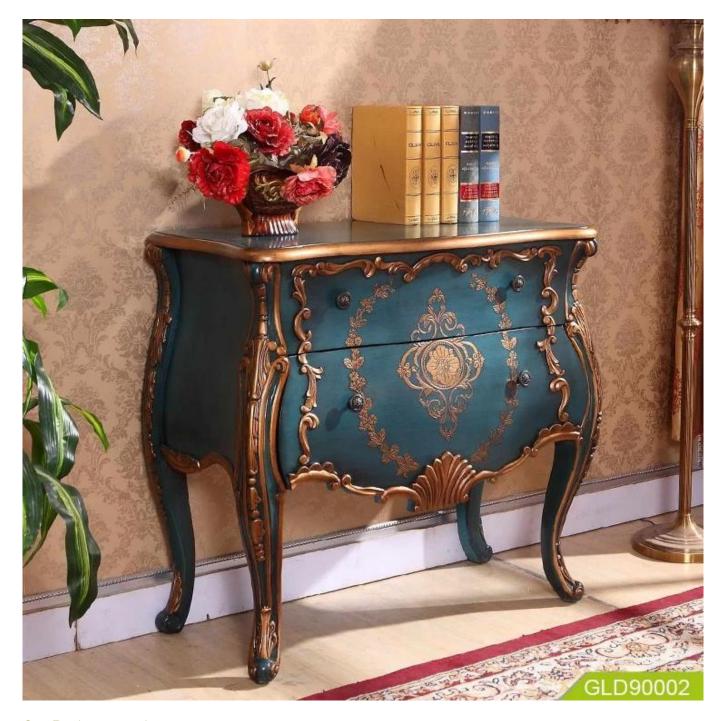

# 2019 New design storage shelf Multi function American style painting with two drawer

#### **Features:**

- MDF panel
  Solid wood
  Metal handle
  Painting
- American style painting

#### W95\*D46\*H89CM

| Production Name | 2019 New design storage shelf Multi function American style painting with two drawer |  |  |
|-----------------|--------------------------------------------------------------------------------------|--|--|
| Brand           | Goodlife                                                                             |  |  |
| Item Number     | GLD90002                                                                             |  |  |
| Size            |                                                                                      |  |  |
| Material        | MDF panel;<br>Solid wood<br>Metal handle;<br>Hand Painting                           |  |  |
| Carton CBM      | 0.528m³                                                                              |  |  |
| Package         | 1pc/one carton,1 layers carton                                                       |  |  |
| 40GP            | 109pcs                                                                               |  |  |
| MOQ/FOB Price   | 30pcs/189USD                                                                         |  |  |