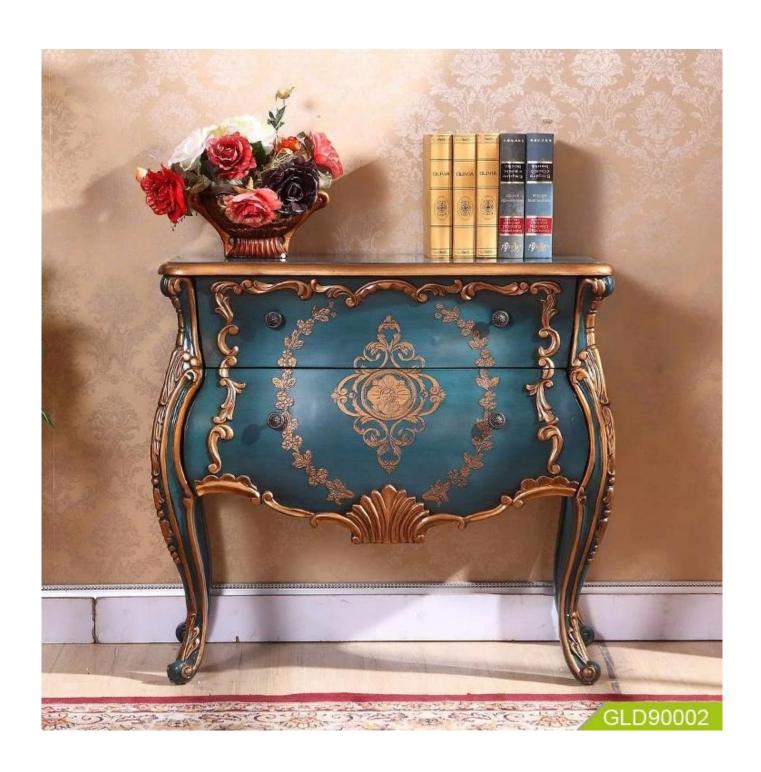

# 2019 New design storage shelf Multi function American style painting with two drawer

#### **Features:**

- MDF panel
  Solid wood
  Metal handle
  Painting
- American style painting

#### W95\*D46\*H89CM

| Production Name | 2019 New design storage shelf Multi function American style painting with two drawer |  |  |
|-----------------|--------------------------------------------------------------------------------------|--|--|
| Brand           | Goodlife                                                                             |  |  |
| Item Number     | GLD90002                                                                             |  |  |
| Size            |                                                                                      |  |  |
| Material        | MDF panel;<br>Solid wood<br>Metal handle;<br>Hand Painting                           |  |  |
| Carton CBM      | 0.528m³                                                                              |  |  |
| Package         | 1pc/one carton,1 layers carton                                                       |  |  |
| 40GP            | 109pcs                                                                               |  |  |
| MOQ/FOB Price   | 30pcs/189USD                                                                         |  |  |