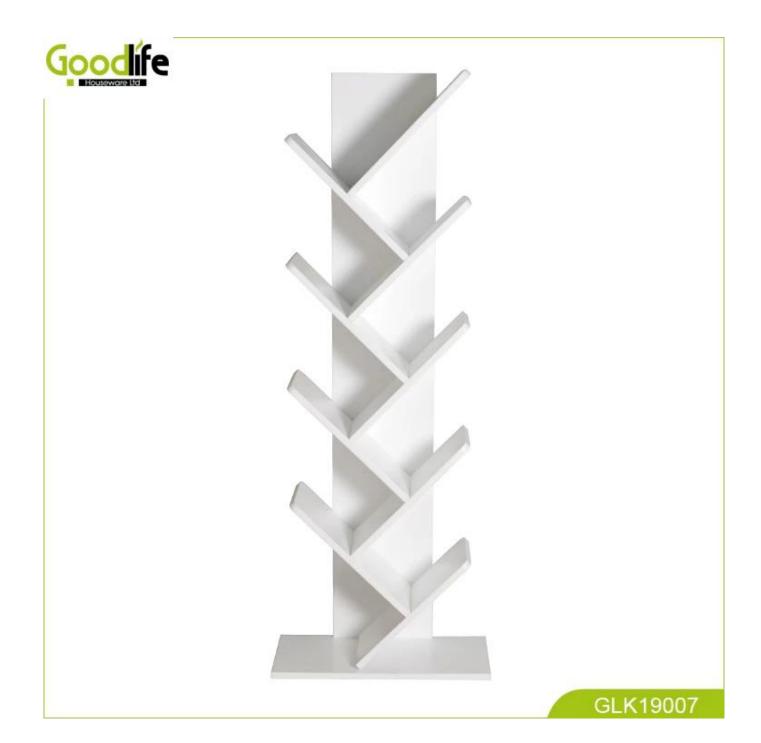

# 2019 best seller wooden home furniture book shelf for reading home modern and fashion furniture GLK19007

- For books, decorations, flowerpots, photo frames etc.
- 5 layers storage rack.
- KD packing with assembling user manual.
- Safe package with poly foam and strong carton protected.

### **Product Features**

| Production Name   | 2019 best seller woo<br>book shelf for readin<br>modern and fashion              | g home | Brand   | Goodlife  |               |
|-------------------|----------------------------------------------------------------------------------|--------|---------|-----------|---------------|
| Item No.          | GLK19007                                                                         |        |         |           |               |
| Product size      | W50*D25*H138cm                                                                   |        |         |           |               |
| Colors            | White, black, brown, cherry, pink, blue and more                                 |        |         |           |               |
| Function          | Floor standing;<br>For books, decorations, flowerpots, photo frames etc.         |        |         |           |               |
| Material          | EU-standard MDF with melamine                                                    |        |         |           |               |
| Organizer details | 5 layers shelves                                                                 |        |         |           |               |
| Package size      | 145.00*56.00*10.0cm                                                              |        |         |           |               |
| Package           | KD packing; 1 piece per 1 carton;<br>Poly foam protecting; Strong master carton. |        |         |           |               |
| Carton CBM        | $0.081 \mathrm{m}^3$                                                             |        |         | N.W./G.W. | 12kgs/13.1kgs |
| 20GP              | 315 pcs                                                                          | 40HQ   | 800 pcs | MOQ       | 300pcs        |