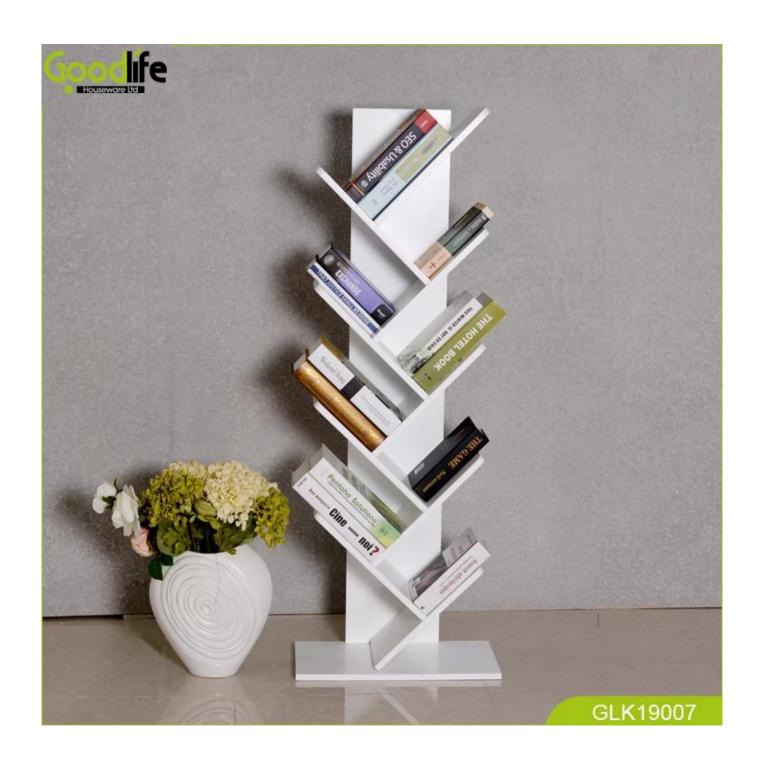

# 2019 best seller wooden home furniture book shelf for reading home modern and fashion furniture GLK19007

- For books, decorations, flowerpots, photo frames etc.
- 5 layers storage rack.
- KD packing with assembling user manual.
- Safe package with poly foam and strong carton protected.

### **Product Features**

| Production Name   | 2019 best seller woo<br>book shelf for readin<br>modern and fashion              | g home | Brand   | Goodlife  |               |
|-------------------|----------------------------------------------------------------------------------|--------|---------|-----------|---------------|
| Item No.          | GLK19007                                                                         |        |         |           |               |
| Product size      | W50*D25*H138cm                                                                   |        |         |           |               |
| Colors            | White, black, brown, cherry, pink, blue and more                                 |        |         |           |               |
| Function          | Floor standing;<br>For books, decorations, flowerpots, photo frames etc.         |        |         |           |               |
| Material          | EU-standard MDF with melamine                                                    |        |         |           |               |
| Organizer details | 5 layers shelves                                                                 |        |         |           |               |
| Package size      | 145.00*56.00*10.0cm                                                              |        |         |           |               |
| Package           | KD packing; 1 piece per 1 carton;<br>Poly foam protecting; Strong master carton. |        |         |           |               |
| Carton CBM        | $0.081 \mathrm{m}^3$                                                             |        |         | N.W./G.W. | 12kgs/13.1kgs |
| 20GP              | 315 pcs                                                                          | 40HQ   | 800 pcs | MOQ       | 300pcs        |