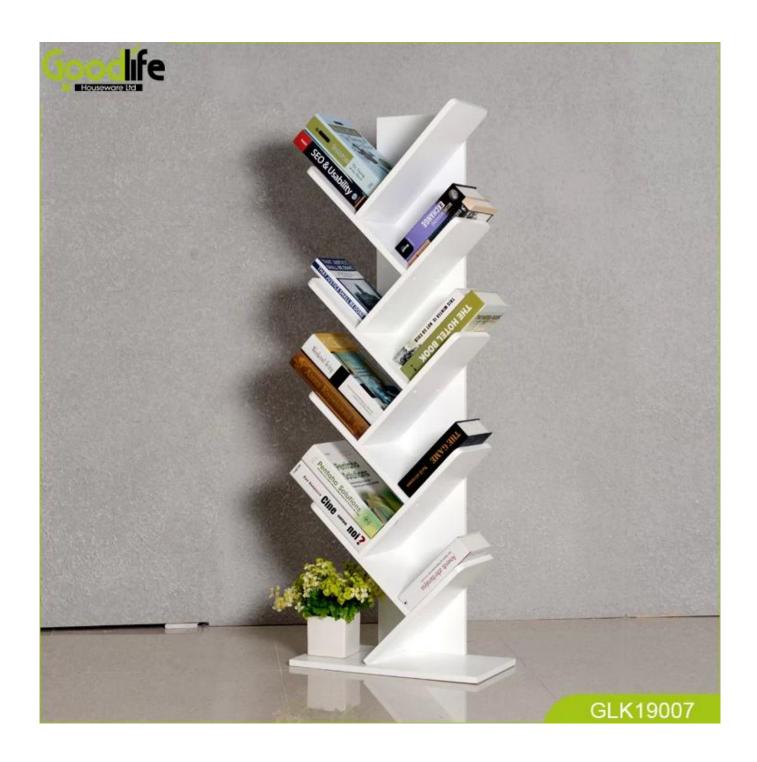

# 2019 best seller wooden home furniture book shelf for reading home modern and fashion furniture GLK19007

- For books, decorations, flowerpots, photo frames etc.
- 5 layers storage rack.
- KD packing with assembling user manual.
- Safe package with poly foam and strong carton protected.

### **Product Features**

| Production Name   | 2019 best seller woo<br>book shelf for readin<br>modern and fashion              | g home | Brand   | Goodlife  |               |
|-------------------|----------------------------------------------------------------------------------|--------|---------|-----------|---------------|
| Item No.          | GLK19007                                                                         |        |         |           |               |
| Product size      | W50*D25*H138cm                                                                   |        |         |           |               |
| Colors            | White, black, brown, cherry, pink, blue and more                                 |        |         |           |               |
| Function          | Floor standing;<br>For books, decorations, flowerpots, photo frames etc.         |        |         |           |               |
| Material          | EU-standard MDF with melamine                                                    |        |         |           |               |
| Organizer details | 5 layers shelves                                                                 |        |         |           |               |
| Package size      | 145.00*56.00*10.0cm                                                              |        |         |           |               |
| Package           | KD packing; 1 piece per 1 carton;<br>Poly foam protecting; Strong master carton. |        |         |           |               |
| Carton CBM        | $0.081 \mathrm{m}^3$                                                             |        |         | N.W./G.W. | 12kgs/13.1kgs |
| 20GP              | 315 pcs                                                                          | 40HQ   | 800 pcs | MOQ       | 300pcs        |