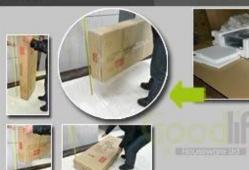

#### Package

Forming polyfoam , postage package. KD package.

#### **Package information:**

- 1. Forming polyfoam for the post package
- 2. 6-side strong polyfoam are used for safe package during transportation.
- 3. Assembled kit and User Manual are available for each cabinet.