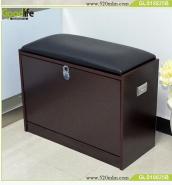

## $2019\ home\ products\ shoe\ cabinet\ ottoman\ stool\ shoe\ organizer$

Features: Two-layer shoe cabinet with cushion seat can hold your shoes. Also you can wear your shoes comfortably sit on the shoe cabinet seat.

Product Features

| Production Name | 2019 home products shoe cabinet ottoman stool                                                                                          | shoe organizer |           | Brand |                 | Goodlife |  |            |  |  |
|-----------------|----------------------------------------------------------------------------------------------------------------------------------------|----------------|-----------|-------|-----------------|----------|--|------------|--|--|
| Item No.        | 518825                                                                                                                                 |                |           |       |                 |          |  |            |  |  |
| Product size    | W63*D28*H50.5cm                                                                                                                        |                |           |       |                 |          |  |            |  |  |
| Colors          | white black brown color and customize color is available.                                                                              |                |           |       |                 |          |  |            |  |  |
| Function        | For home shoe organizing and storage.                                                                                                  |                |           |       |                 |          |  |            |  |  |
|                 | MDF panel;                                                                                                                             |                |           |       |                 |          |  |            |  |  |
| Material        | Outside and inside of panel with Melamine;                                                                                             |                |           |       |                 |          |  |            |  |  |
|                 | ABS plastic two-layer shoe rack;                                                                                                       |                |           |       |                 |          |  |            |  |  |
|                 | Plastic steel three-in-one button;                                                                                                     |                |           |       |                 |          |  |            |  |  |
|                 | Metal handle;                                                                                                                          |                |           |       |                 |          |  |            |  |  |
|                 | High quality sponge cushion;                                                                                                           |                |           |       |                 |          |  |            |  |  |
| Details ·       | Two-layer slore cabinet with cushion sent can hold your shore. Also you can wear your shore comfortably sit on the shore cabinet seed. |                |           |       |                 |          |  |            |  |  |
| Package size    | 80%1.5917cm                                                                                                                            |                |           |       |                 |          |  |            |  |  |
|                 | KD packing, 1 piece per 1 cartons,                                                                                                     |                |           |       |                 |          |  |            |  |  |
| rackage         | Poly foam protecting, strong master carton.                                                                                            |                |           |       |                 |          |  |            |  |  |
|                 | 0.06m <sup>3</sup>                                                                                                                     |                |           |       |                 |          |  |            |  |  |
| Carton CBM      | 109.00*28.00*12.50CM                                                                                                                   |                | N.W./G.W. |       | 13.5kgs/14.5kgs |          |  |            |  |  |
|                 | 69.00*41.50*16.00CM                                                                                                                    |                |           |       |                 |          |  |            |  |  |
| 20GP            | 408pieces                                                                                                                              | 40HQ           | 1020pi    | ieces | MOQ             |          |  | 200 pieces |  |  |