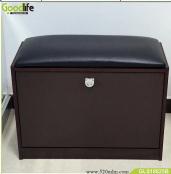

## $2019\ home\ products\ shoe\ cabinet\ ottoman\ stool\ shoe\ organizer$

Features: Two-layer shoe cabinet with cushion seat can hold your shoes. Also you can wear your shoes comfortably sit on the shoe cabinet seat.

Product Features

| Production Name | 2019 home products shoe cabinet ottoman stool                                                                                          | shoe organizer |           | Brand |                 | Goodlife |  |            |  |  |
|-----------------|----------------------------------------------------------------------------------------------------------------------------------------|----------------|-----------|-------|-----------------|----------|--|------------|--|--|
| Item No.        | 518825                                                                                                                                 |                |           |       |                 |          |  |            |  |  |
| Product size    | W63*D28*H50.5cm                                                                                                                        |                |           |       |                 |          |  |            |  |  |
| Colors          | white black brown color and customize color is available.                                                                              |                |           |       |                 |          |  |            |  |  |
| Function        | For home shoe organizing and storage.                                                                                                  |                |           |       |                 |          |  |            |  |  |
|                 | MDF panel;                                                                                                                             |                |           |       |                 |          |  |            |  |  |
| Material        | Outside and inside of panel with Melamine;                                                                                             |                |           |       |                 |          |  |            |  |  |
|                 | ABS plastic two-layer shoe rack;                                                                                                       |                |           |       |                 |          |  |            |  |  |
|                 | Plastic steel three-in-one button;                                                                                                     |                |           |       |                 |          |  |            |  |  |
|                 | Metal handle;                                                                                                                          |                |           |       |                 |          |  |            |  |  |
|                 | High quality sponge cushion;                                                                                                           |                |           |       |                 |          |  |            |  |  |
| Details ·       | Two-layer slore cabinet with cushion sent can hold your shore. Also you can wear your shore comfortably sit on the shore cabinet seed. |                |           |       |                 |          |  |            |  |  |
| Package size    | 80%1.5917cm                                                                                                                            |                |           |       |                 |          |  |            |  |  |
|                 | KD packing, 1 piece per 1 cartons,                                                                                                     |                |           |       |                 |          |  |            |  |  |
| rackage         | Poly foam protecting, strong master carton.                                                                                            |                |           |       |                 |          |  |            |  |  |
|                 | 0.06m <sup>3</sup>                                                                                                                     |                |           |       |                 |          |  |            |  |  |
| Carton CBM      | 109.00*28.00*12.50CM                                                                                                                   |                | N.W./G.W. |       | 13.5kgs/14.5kgs |          |  |            |  |  |
|                 | 69.00*41.50*16.00CM                                                                                                                    |                |           |       |                 |          |  |            |  |  |
| 20GP            | 408pieces                                                                                                                              | 40HQ           | 1020pi    | ieces | MOQ             |          |  | 200 pieces |  |  |