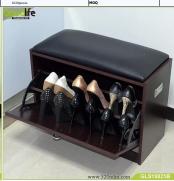

## $2019\ home\ products\ shoe\ cabinet\ ottoman\ stool\ shoe\ organizer$

Features: Two-layer shoe cabinet with cushion seat can hold your shoes. Also you can wear your shoes comfortably sit on the shoe cabinet seat.

Product Features

| Production Name | 2019 home products shoe cabinet ottoman stool                                                                                          | shoe organizer |           | Brand |                 | Goodlife |  |            |  |  |
|-----------------|----------------------------------------------------------------------------------------------------------------------------------------|----------------|-----------|-------|-----------------|----------|--|------------|--|--|
| Item No.        | 518825                                                                                                                                 |                |           |       |                 |          |  |            |  |  |
| Product size    | W63*D28*H50.5cm                                                                                                                        |                |           |       |                 |          |  |            |  |  |
| Colors          | white black brown color and customize color is available.                                                                              |                |           |       |                 |          |  |            |  |  |
| Function        | For home shoe organizing and storage.                                                                                                  |                |           |       |                 |          |  |            |  |  |
|                 | MDF panel;                                                                                                                             |                |           |       |                 |          |  |            |  |  |
| Material        | Outside and inside of panel with Melamine;                                                                                             |                |           |       |                 |          |  |            |  |  |
|                 | ABS plastic two-layer shoe rack;                                                                                                       |                |           |       |                 |          |  |            |  |  |
|                 | Plastic steel three-in-one button;                                                                                                     |                |           |       |                 |          |  |            |  |  |
|                 | Metal handle;                                                                                                                          |                |           |       |                 |          |  |            |  |  |
|                 | High quality sponge cushion;                                                                                                           |                |           |       |                 |          |  |            |  |  |
| Details ·       | Two-layer slore cabinet with cushion sent can hold your shore. Also you can wear your shore comfortably sit on the shore cabinet seed. |                |           |       |                 |          |  |            |  |  |
| Package size    | 80%1.5917cm                                                                                                                            |                |           |       |                 |          |  |            |  |  |
|                 | KD packing, 1 piece per 1 cartons,                                                                                                     |                |           |       |                 |          |  |            |  |  |
| rackage         | Poly foam protecting, strong master carton.                                                                                            |                |           |       |                 |          |  |            |  |  |
|                 | 0.06m <sup>3</sup>                                                                                                                     |                |           |       |                 |          |  |            |  |  |
| Carton CBM      | 109.00*28.00*12.50CM                                                                                                                   |                | N.W./G.W. |       | 13.5kgs/14.5kgs |          |  |            |  |  |
|                 | 69.00*41.50*16.00CM                                                                                                                    |                |           |       |                 |          |  |            |  |  |
| 20GP            | 408pieces                                                                                                                              | 40HQ           | 1020pi    | ieces | MOQ             |          |  | 200 pieces |  |  |