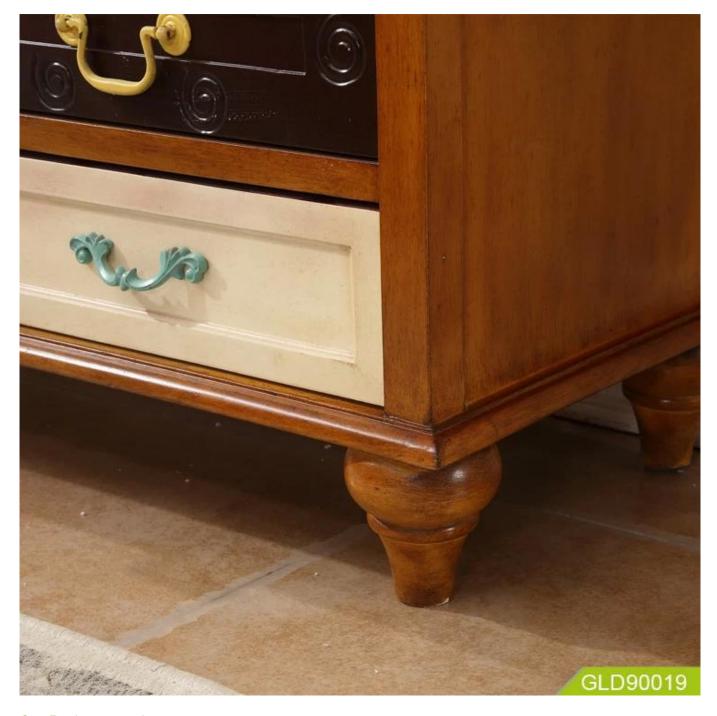

### **Features:**

- MDF panel
  Solid wood
  Metal handle
  Painting
- American style painting

# **Product Features**

| Production Name retro color cupboard | 2019 new organizer luxury and fashion storage cabinet new design European |                                                            |  |  |
|--------------------------------------|---------------------------------------------------------------------------|------------------------------------------------------------|--|--|
| Brand                                |                                                                           | Goodlife                                                   |  |  |
| Item Number                          |                                                                           | GLD90019                                                   |  |  |
| Size                                 |                                                                           |                                                            |  |  |
| Material                             |                                                                           | MDF panel;<br>Solid wood<br>Metal handle;<br>Hand Painting |  |  |
| Carton CBM                           |                                                                           | 0.549m³                                                    |  |  |
| Package                              |                                                                           | 1pc/one carton,1 layers carton                             |  |  |
| 40GP                                 |                                                                           | 105pcs                                                     |  |  |
| MOQ/FOB Price                        |                                                                           | 30pcs/231USD                                               |  |  |