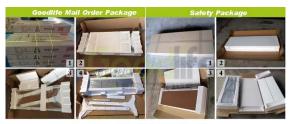

## **Package information:**

- 1. Forming polyfoam for the post package
- 2. 6-side strong polyfoam are used for safe package during transportation.
- 3. Assembled kit and User Manual are available for each cabinet.

**Solutions For Your Goodlife!** 

MAIL ORDER PACKAGE FOR E COMMERCE