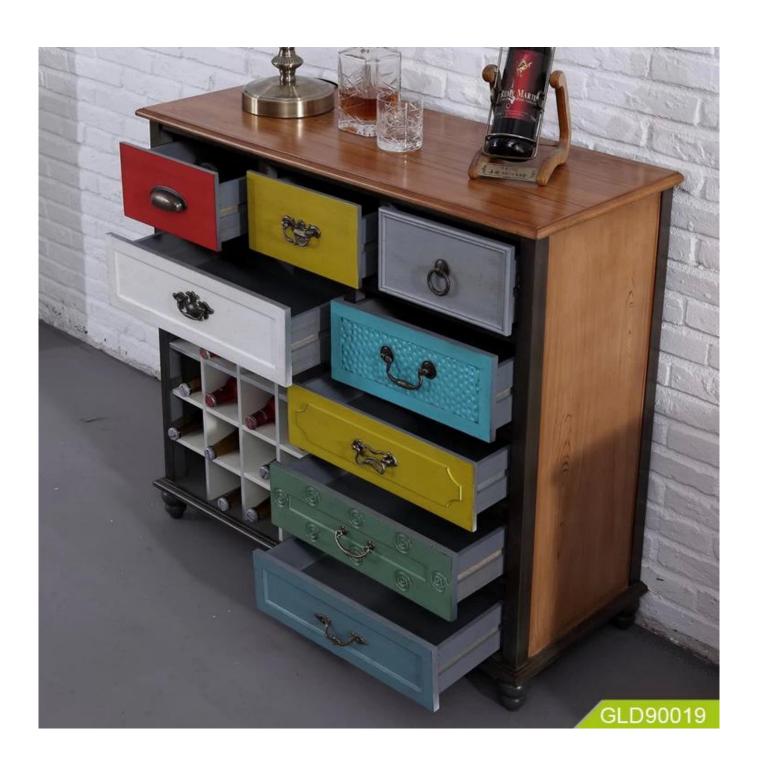

# 2019 new organizer luxury and fashion storage cabinet new design European retro color cupboard

### **Features:**

- MDF panel
  Solid wood
  Metal handle
  Painting
- American style painting

# **Product Features**

| Production Name retro color cupboard | 2019 new organizer luxury and fashion storage cabinet new design European |                                                            |  |  |
|--------------------------------------|---------------------------------------------------------------------------|------------------------------------------------------------|--|--|
| Brand                                |                                                                           | Goodlife                                                   |  |  |
| Item Number                          |                                                                           | GLD90019                                                   |  |  |
| Size                                 |                                                                           |                                                            |  |  |
| Material                             |                                                                           | MDF panel;<br>Solid wood<br>Metal handle;<br>Hand Painting |  |  |
| Carton CBM                           |                                                                           | 0.549m³                                                    |  |  |
| Package                              |                                                                           | 1pc/one carton,1 layers carton                             |  |  |
| 40GP                                 |                                                                           | 105pcs                                                     |  |  |
| MOQ/FOB Price                        |                                                                           | 30pcs/231USD                                               |  |  |