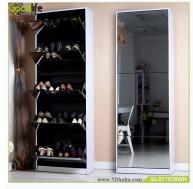

## 3+2 Luxury mirrored shoe cabinet two in one

Features: Five mirror shoe cabinets with black board; The MDF inside with paper ; The inside cabinet with two layer storage shelf . Product Features

| Production Name | 3+2 Luxury mirrored shoe cabinet two in one                                                                                                                                                                                                  |      | Brand     |                 | Goodlife |            |
|-----------------|----------------------------------------------------------------------------------------------------------------------------------------------------------------------------------------------------------------------------------------------|------|-----------|-----------------|----------|------------|
| Item No.        | GL517036                                                                                                                                                                                                                                     |      |           |                 |          |            |
| Product size    | W63*D23.6*H185cm                                                                                                                                                                                                                             |      |           |                 |          |            |
| Colors          | white black brown color and customize color is available.                                                                                                                                                                                    |      |           |                 |          |            |
| Function        | For home shoe organizing and storage.                                                                                                                                                                                                        |      |           |                 |          |            |
| Material        | MDF board, Outside and inside with melamine, Seal with 1.0mm PVC ending. 3MM thickness mirror, ABS shoe rack.                                                                                                                                |      |           |                 |          |            |
| Details         | Five mirror door shore cabinet without back board,<br>Save space will 5 shore shart strange cabine<br>The cabinet can be assemble as one 5 layer shoe cabinet, or separate with 3 door shoe cabinet and 2 door shoe cabinet in two cabinet ; |      |           |                 |          |            |
|                 | 135º27º20.50 cm<br>72º44.50º19.50cm                                                                                                                                                                                                          |      |           |                 |          |            |
|                 | KD packing, Ipiece per 2 cartons,<br>Paly foam protecting, strong master carton.                                                                                                                                                             |      |           |                 |          |            |
| Carton CBM      | 0.137m <sup>3</sup>                                                                                                                                                                                                                          |      | N.W./G.W. | 34.7kgs/36.7kgs |          |            |
| 20GP            |                                                                                                                                                                                                                                              | 40HQ | 496pieces | моо             |          | 300 pieces |