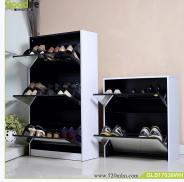

## 3+2 Luxury mirrored shoe cabinet two in one

Features: Five mirror shoe cabinets with black board; The MDF inside with paper ; The inside cabinet with two layer storage shelf . Product Features

| Production Name | 3+2 Luxury mirrored shoe cabinet two in one                                                                                                                                                                                                  |      | Brand     |                 | Goodlife |            |
|-----------------|----------------------------------------------------------------------------------------------------------------------------------------------------------------------------------------------------------------------------------------------|------|-----------|-----------------|----------|------------|
| Item No.        | GL517036                                                                                                                                                                                                                                     |      |           |                 |          |            |
| Product size    | W63*D23.6*H185cm                                                                                                                                                                                                                             |      |           |                 |          |            |
| Colors          | white black brown color and customize color is available.                                                                                                                                                                                    |      |           |                 |          |            |
| Function        | For home shoe organizing and storage.                                                                                                                                                                                                        |      |           |                 |          |            |
| Material        | MDF board, Outside and inside with melamine, Seal with 1.0mm PVC ending. 3MM thickness mirror, ABS shoe rack.                                                                                                                                |      |           |                 |          |            |
| Details         | Five mirror door shore cabinet without back board,<br>Save space will 5 shore shart strange cabine<br>The cabinet can be assemble as one 5 layer shoe cabinet, or separate with 3 door shoe cabinet and 2 door shoe cabinet in two cabinet ; |      |           |                 |          |            |
|                 | 135º27º20.50 cm<br>72º44.50º19.50cm                                                                                                                                                                                                          |      |           |                 |          |            |
|                 | KD packing, Ipiece per 2 cartons,<br>Paly foam protecting, strong master carton.                                                                                                                                                             |      |           |                 |          |            |
| Carton CBM      | 0.137m <sup>3</sup>                                                                                                                                                                                                                          |      | N.W./G.W. | 34.7kgs/36.7kgs |          |            |
| 20GP            |                                                                                                                                                                                                                                              | 40HQ | 496pieces | моо             |          | 300 pieces |