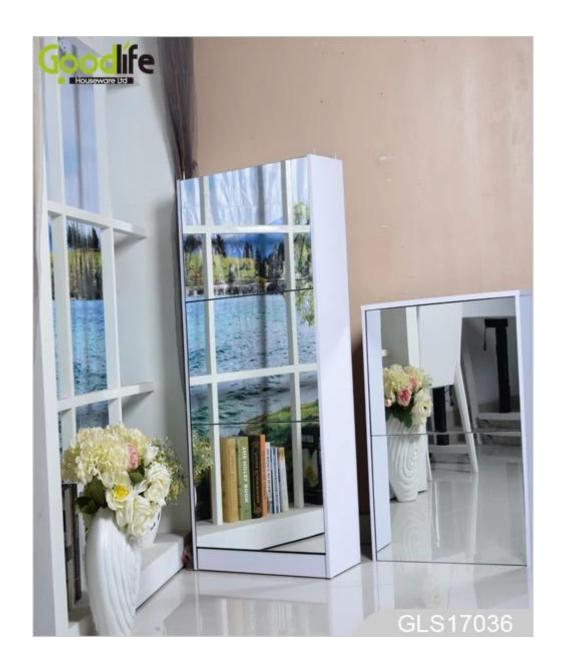

# **SOLUTIONS FOR YOUR GOODLIFE!**

- 1) 3+2 Wooden mirror shoe cabinet, it have white , black , brown grey etc.
- 2) It can be assembled to 5 drawers shoe cabinet, also can be used as 2 sets shoe racks,2 drawers+3 draw ers
- 3) It total can hold about 40 pairs of shoes.
- 4) Full length mirror elegant design , and good looking
- 5) Inside and outside high quality melamine MDF wood.
- 6) It can be changed to 4 drawers ,3 drawers,2 drawers and 1 drawers ...
- 7) Assembly package can save freight and avoid damage of the mirror.
- 8) Easy assemble with clear manu instruction.

#### Constuction

Assembly of sub-pieces of semi-finished products.