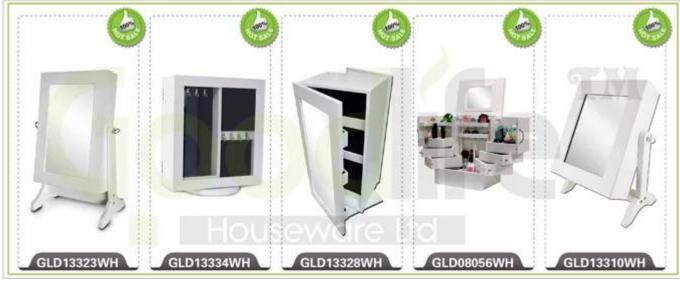

ces:**

- 1. Your inquiry related to our products or prices will be replied in 12hours in working date.
- 2. Experience sales answer your inquiry and give you related business service.
- 3. OEM&ODM are welcome, we have over 10 years' experience working with OEM project.
- 4. We are looking for the sales exclusive of our ODM wooden mirrored jewelry cabinet.
- 5. Sales exclusive agent sales right have been protect.

### **Package information:**

- 1. Forming polyfoam for the post package
- 2. 6-side strong polyfoam are used for safe package during transportation.
- 3. Assembled kit and User Manual are available for each cabinet.

#### **Production lead time**

- 1. 25~50 days after received deposit.
- 2. Normal on production line production lead time is 15days after received deposit.