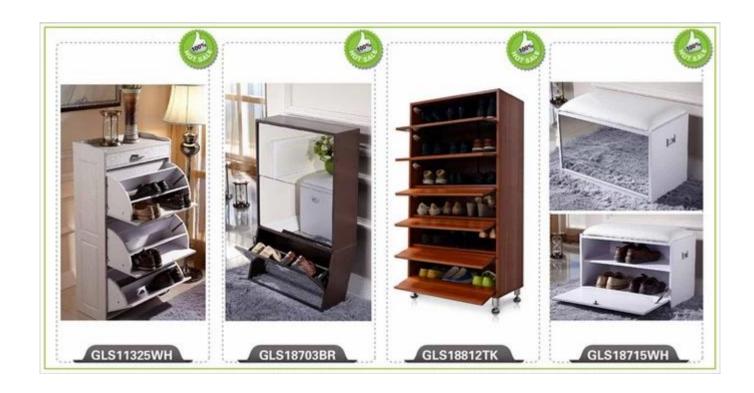

# **SOLUTIONS FOR YOUR GOODLIFE!**

- 1) 3+2 Wooden mirror shoe cabinet, it have white , black , brown grey etc.
- 2) It can be assembled to 5 drawers shoe cabinet, also can be used as 2 sets shoe racks,2 drawers+3 draw ers
- 3) It total can hold about 40 pairs of shoes.
- 4) Full length mirror elegant design , and good looking
- 5) Inside and outside high quality melamine MDF wood.
- 6) It can be changed to 4 drawers ,3 drawers,2 drawers and 1 drawers ...
- 7) Assembly package can save freight and avoid damage of the mirror.
- 8) Easy assemble with clear manu instruction.

### **Product Features**

| <b>Production Name</b> | Wooden shoe cabinet GLS17021(3+2) with full length mirror                                                                                                                                                                                                            |             |         |           | Goodlife                     |
|------------------------|----------------------------------------------------------------------------------------------------------------------------------------------------------------------------------------------------------------------------------------------------------------------|-------------|---------|-----------|------------------------------|
| Item No.               | GLS17036                                                                                                                                                                                                                                                             |             |         |           |                              |
| Product size           | H170*W63*D24 CM (Inch: H66.92*W24.8*D9.44)                                                                                                                                                                                                                           |             |         |           |                              |
| Colors                 | White, black, brown, wooden color and more                                                                                                                                                                                                                           |             |         |           |                              |
| Function               | Grouped 3+2 Wooden shoe cabinet(no back board)  1piece separated 2-layer cabinet, single shoe rack  1piece separated 3-layer cabinet, double shoe rack  12mm/15mm MDF wood melamine,5 doors with miriror  Hardware bag  Falling prevention screw  Instruction manual |             |         |           |                              |
| Material               | EU-standard MDF wood                                                                                                                                                                                                                                                 |             |         |           |                              |
| Package size           | Carton A:69*41.5*17.5 cm (Inch:27.17*16.34*6.89)<br>Carton B:124*29*20 cm (Inch:48.81*11.41*7.87)                                                                                                                                                                    |             |         |           |                              |
| Package                | KD packing, 1 piece per 2 cartons,<br>Poly foam protecting, Strong master carton.                                                                                                                                                                                    |             |         |           |                              |
| Carton CBM             | $0.12 m^3$                                                                                                                                                                                                                                                           |             |         | N.W./G.W. | 17.2/ 16kg/<br>26.21/23.8 kg |
| 20GP                   | 250 pcs                                                                                                                                                                                                                                                              | <b>40HQ</b> | 618 pcs | MOQ       | 100 pcs                      |