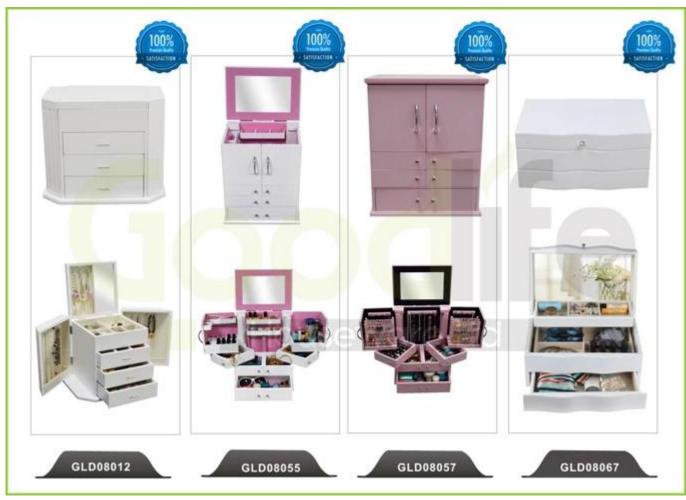

ervices:**

- 1. Your inquiry related to our products or prices will be replied in 12hours in working date.
- 2. Experience sales answer your inquiry and give you related business service.
- 3. OEM&ODM are welcome, we have over 10 years' experience working with OEM project.
- 4. We are looking for the sales exclusive of our ODM wooden mirrored jewelry cabinet.
- 5. Sales exclusive agent sales right have been protect.

### **Package information:**

- 1. Forming polyfoam for the post package
- 2. 6-side strong polyfoam are used for safe package during transportation.
- 3. Assembled kit and User Manual are available for each cabinet.

#### **Production lead time**

- 1. 25~50 days after received deposit.
- 2. Normal on production line production lead time is 15days after received deposit.