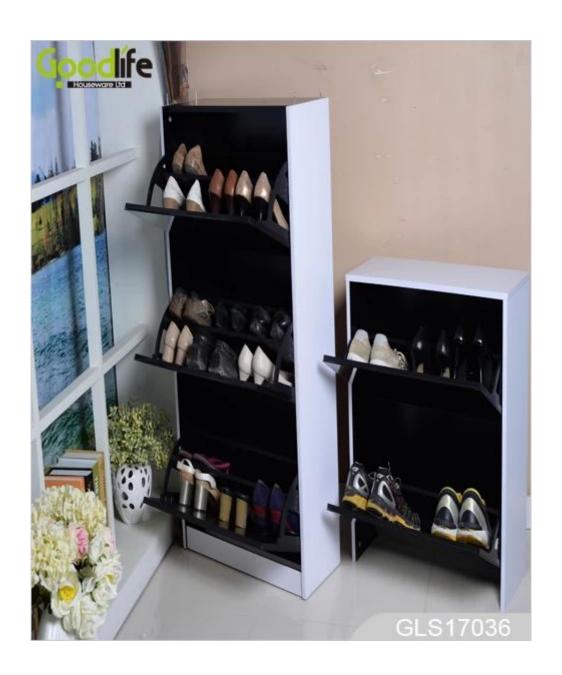

# **SOLUTIONS FOR YOUR GOODLIFE!**

- 1) 3+2 Wooden mirror shoe cabinet, it have white , black , brown grey etc.
- 2) It can be assembled to 5 drawers shoe cabinet, also can be used as 2 sets shoe racks,2 drawers+3 draw ers
- 3) It total can hold about 40 pairs of shoes.
- 4) Full length mirror elegant design , and good looking
- 5) Inside and outside high quality melamine MDF wood.
- 6) It can be changed to 4 drawers ,3 drawers,2 drawers and 1 drawers ...
- 7) Assembly package can save freight and avoid damage of the mirror.
- 8) Easy assemble with clear manu instruction.

### **Product Features**

| <b>Production Name</b> | Wooden shoe cabinet GLS17021(3+2) with full length mirror                                                                                                                                                                                                            |             |         |           | Goodlife                     |
|------------------------|----------------------------------------------------------------------------------------------------------------------------------------------------------------------------------------------------------------------------------------------------------------------|-------------|---------|-----------|------------------------------|
| Item No.               | GLS17036                                                                                                                                                                                                                                                             |             |         |           |                              |
| Product size           | H170*W63*D24 CM (Inch: H66.92*W24.8*D9.44)                                                                                                                                                                                                                           |             |         |           |                              |
| Colors                 | White, black, brown, wooden color and more                                                                                                                                                                                                                           |             |         |           |                              |
| Function               | Grouped 3+2 Wooden shoe cabinet(no back board)  1piece separated 2-layer cabinet, single shoe rack  1piece separated 3-layer cabinet, double shoe rack  12mm/15mm MDF wood melamine,5 doors with miriror  Hardware bag  Falling prevention screw  Instruction manual |             |         |           |                              |
| Material               | EU-standard MDF wood                                                                                                                                                                                                                                                 |             |         |           |                              |
| Package size           | Carton A:69*41.5*17.5 cm (Inch:27.17*16.34*6.89)<br>Carton B:124*29*20 cm (Inch:48.81*11.41*7.87)                                                                                                                                                                    |             |         |           |                              |
| Package                | KD packing, 1 piece per 2 cartons,<br>Poly foam protecting, Strong master carton.                                                                                                                                                                                    |             |         |           |                              |
| Carton CBM             | $0.12 m^3$                                                                                                                                                                                                                                                           |             |         | N.W./G.W. | 17.2/ 16kg/<br>26.21/23.8 kg |
| 20GP                   | 250 pcs                                                                                                                                                                                                                                                              | <b>40HQ</b> | 618 pcs | MOQ       | 100 pcs                      |