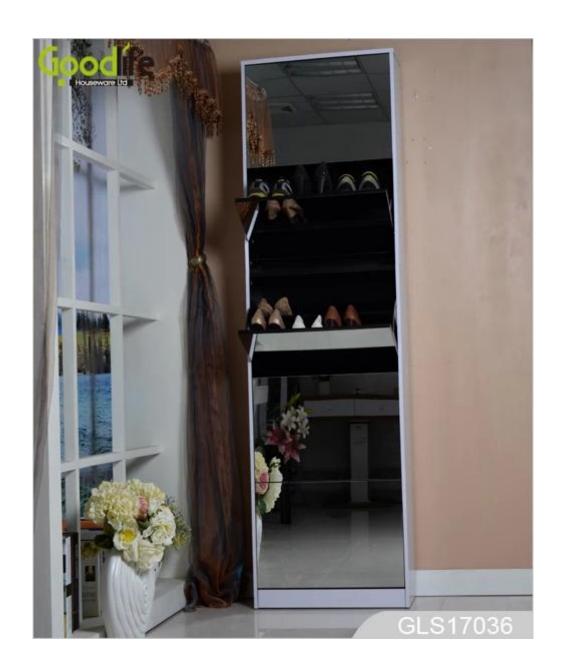

# **SOLUTIONS FOR YOUR GOODLIFE!**

- 1) 3+2 Wooden mirror shoe cabinet, it have white , black , brown grey etc.
- 2) It can be assembled to 5 drawers shoe cabinet, also can be used as 2 sets shoe racks,2 drawers+3 draw ers
- 3) It total can hold about 40 pairs of shoes.
- 4) Full length mirror elegant design , and good looking
- 5) Inside and outside high quality melamine MDF wood.
- 6) It can be changed to 4 drawers ,3 drawers,2 drawers and 1 drawers ...
- 7) Assembly package can save freight and avoid damage of the mirror.
- 8) Easy assemble with clear manu instruction.

### **Product Features**

| <b>Production Name</b> | Wooden shoe cabinet GLS17021(3+2) with full length mirror                                                                                                                                                                                                            |             |         |           | Goodlife                     |
|------------------------|----------------------------------------------------------------------------------------------------------------------------------------------------------------------------------------------------------------------------------------------------------------------|-------------|---------|-----------|------------------------------|
| Item No.               | GLS17036                                                                                                                                                                                                                                                             |             |         |           |                              |
| Product size           | H170*W63*D24 CM (Inch: H66.92*W24.8*D9.44)                                                                                                                                                                                                                           |             |         |           |                              |
| Colors                 | White, black, brown, wooden color and more                                                                                                                                                                                                                           |             |         |           |                              |
| Function               | Grouped 3+2 Wooden shoe cabinet(no back board)  1piece separated 2-layer cabinet, single shoe rack  1piece separated 3-layer cabinet, double shoe rack  12mm/15mm MDF wood melamine,5 doors with miriror  Hardware bag  Falling prevention screw  Instruction manual |             |         |           |                              |
| Material               | EU-standard MDF wood                                                                                                                                                                                                                                                 |             |         |           |                              |
| Package size           | Carton A:69*41.5*17.5 cm (Inch:27.17*16.34*6.89)<br>Carton B:124*29*20 cm (Inch:48.81*11.41*7.87)                                                                                                                                                                    |             |         |           |                              |
| Package                | KD packing, 1 piece per 2 cartons,<br>Poly foam protecting, Strong master carton.                                                                                                                                                                                    |             |         |           |                              |
| Carton CBM             | $0.12 m^3$                                                                                                                                                                                                                                                           |             |         | N.W./G.W. | 17.2/ 16kg/<br>26.21/23.8 kg |
| 20GP                   | 250 pcs                                                                                                                                                                                                                                                              | <b>40HQ</b> | 618 pcs | MOQ       | 100 pcs                      |