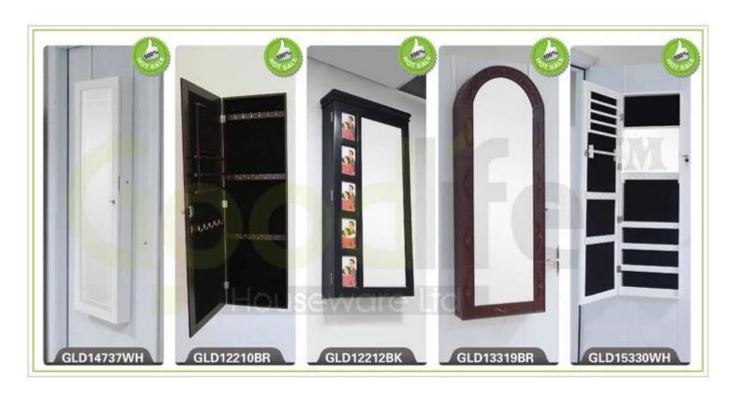

# **SOLUTIONS FOR YOUR GOODLIFE!**

- 1) Goodlife wooden shoe cabinet shoe rack from guangdong, it have white, black, brown grey.
- 2) It can be assembled to 5 drawers shoe cabinet, also can be used as 2 sets shoe racks,
  - 2 drawers+3 drawers.
- 3) It total can hold about 25 pairs of shoes.
- 4) Full length mirror elegant design, and good looking
- 5) Inside and outside high quality melamine MDF wood.
- 6) It can be changed to 4 drawers ,3 drawers,2 drawers and 1 drawers  $\dots$
- 7) Assembly package can save freight and avoid damage of the mirror.
- 8) Easy assemble with clear manu instruction.
- 9)It available white, black, brown, color, customize color is acceptable.