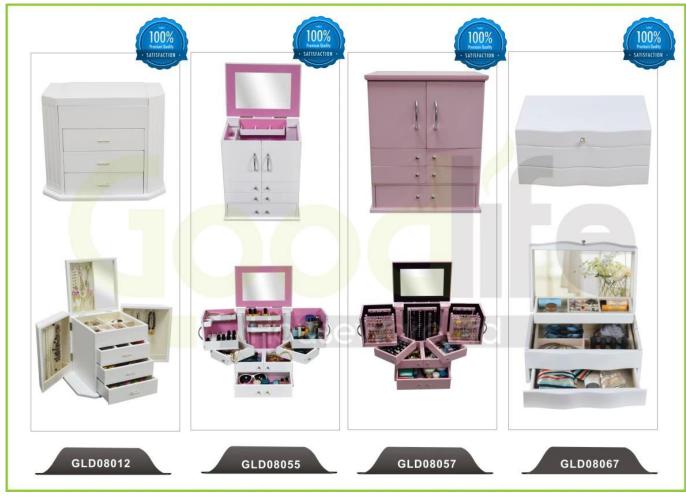

:**

- 1. Your inquiry related to our products or prices will be replied in 12hours in working date .
- 2. Experience sales answer your inquiry and give you related business service .
- 3. OEM&ODM are welcome, we have over 10 years experience working with OEM project.
- 4. We are looking for the sales exclusive of the our ODM wooden mirror jewelry cabinet.
- 5. Sales exclusive agent sales right have been protect.

### **Package information:**

- 1. Forming polyfoam for the post package
- 2. 6 sides strong polyfoam for safety package during transportation.
- 3. Assembley kit and User manu are available for each cabinet .

### **Production lead time**

- 1. 25~50 days after received deposite
- 2. Normal on production line prodution lead time is 15days after received deposit.

Hot Selling