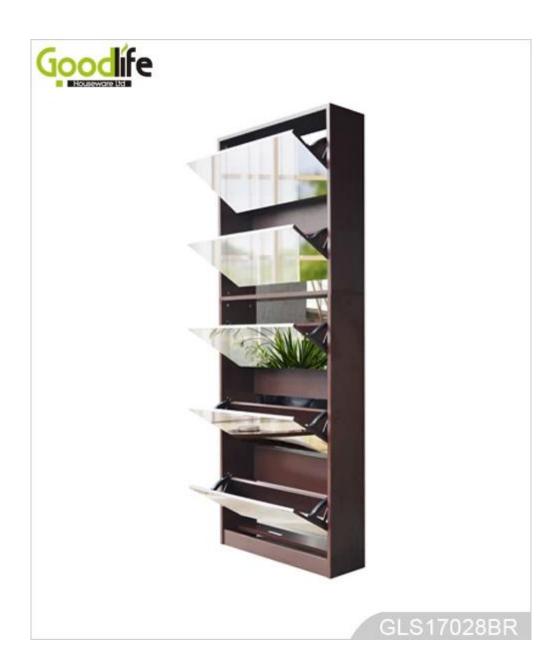

**Design And Color** 

GLS17028BR

GLS17028BK

## **Product Features**

| Production Name  |        | Goodlife wooden shoe cabinet shoe rack from guangdong                                                                                                           |                                  | Brand                                 | Goodlife                              |
|------------------|--------|-----------------------------------------------------------------------------------------------------------------------------------------------------------------|----------------------------------|---------------------------------------|---------------------------------------|
| Item No          |        | GLS17028                                                                                                                                                        |                                  |                                       | •                                     |
| Colors           |        | White,black,brown, customize color is acceptable.                                                                                                               |                                  |                                       |                                       |
| Material         |        | MDF with melamine                                                                                                                                               |                                  |                                       |                                       |
| MDF panel parts  |        | 27 pcs panels                                                                                                                                                   |                                  |                                       |                                       |
| Hardware fitting |        | Plastic of shoe cabinet hardware fitting, Three-in-one hardware fitting, falling prevention screw                                                               |                                  |                                       |                                       |
| Compartment      |        | 2 drawers                                                                                                                                                       |                                  | Each drawer Max hold 5 pairs of shoes |                                       |
|                  |        | 3 drawers Each                                                                                                                                                  |                                  | Each drawer max hold 5                | Each drawer max hold 5 pairs of shoes |
| Dimension        |        | Whole size                                                                                                                                                      | L63*W20*H170cm                   |                                       | H67.7''*L24.8''*W7.8''                |
|                  |        | 3drawers size                                                                                                                                                   | H104*L63*W20cm                   |                                       | H40.9"*L24.8"*W7.8"                   |
|                  |        | 2drawers size                                                                                                                                                   | H66*L63*W20cm                    |                                       | H26.2"*L24.8"*W7.8"                   |
|                  |        | Each drawer mirror size                                                                                                                                         | L59* W32*D0.3cm                  |                                       | H23.2''* L12.6''*W0.12''              |
|                  |        | Packing siz                                                                                                                                                     | A: 69*41.5*17.5CM B: 124*23*21CM |                                       | 27''*16.3'*6.8''<br>48.8''* 9''*8.2"  |
| Package          |        | 2 cartons one set, Forming styrofoam package of mirror, forming polyfoam, A=A double wall strong master carton can pass international standard carton drop test |                                  |                                       |                                       |
| Carton CBM       |        | 0.11 N.W./G.W. 35/37.5                                                                                                                                          |                                  |                                       |                                       |
| 20GP             | 254pcs | 40HC                                                                                                                                                            | ) 618p                           | ocs MOQ                               | 1 piece                               |