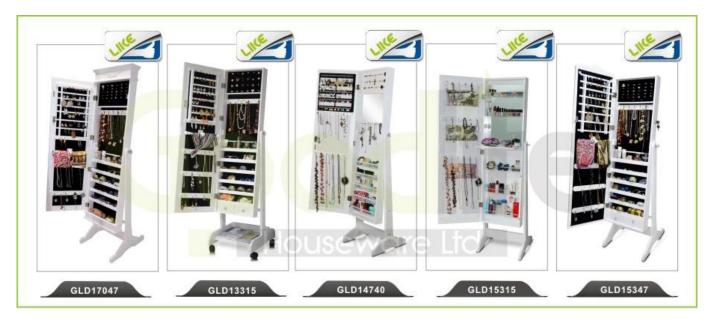

es:**

- 1. Your inquiry related to our products or prices will be replied in 12hours in working date .
- 2. Experience sales answer your inquiry and give you related business service .
- 3. OEM&ODM are welcome, we have over 10 years experience working with OEM project.
- 4. We are looking for the sales exclusive of the our ODM wooden mirror jewelry cabinet.
- 5. Sales exclusive agent sales right have been protect.

### **Package information:**

- 1. Forming polyfoam for the post package
- 2. 6 sides strong polyfoam for safety package during transportation.
- 3. Assembley kit and User manu are available for each cabinet .

### **Production lead time**

- 1. 25~50 days after received deposite
- 2. Normal on production line prodution lead time is 15days after received deposit.

Hot Selling