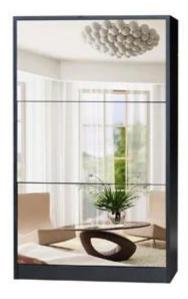

# **SOLUTIONS FOR YOUR GOODLIFE!**

- 1) Goodlife wooden shoe cabinet shoe rack from guangdong, it have white, black, brown grey.
- 2) It can be assembled to 5 drawers shoe cabinet, also can be used as 2 sets shoe racks,
  - 2 drawers+3 drawers.
- 3) It total can hold about 25 pairs of shoes.
- 4) Full length mirror elegant design, and good looking
- 5) Inside and outside high quality melamine MDF wood.
- 6) It can be changed to 4 drawers ,3 drawers,2 drawers and 1 drawers  $\dots$
- 7) Assembly package can save freight and avoid damage of the mirror.
- 8) Easy assemble with clear manu instruction.
- 9)It available white, black, brown, color, customize color is acceptable.

**Design And Color** 

GLS17028BR

GLS17028BK

## Our team