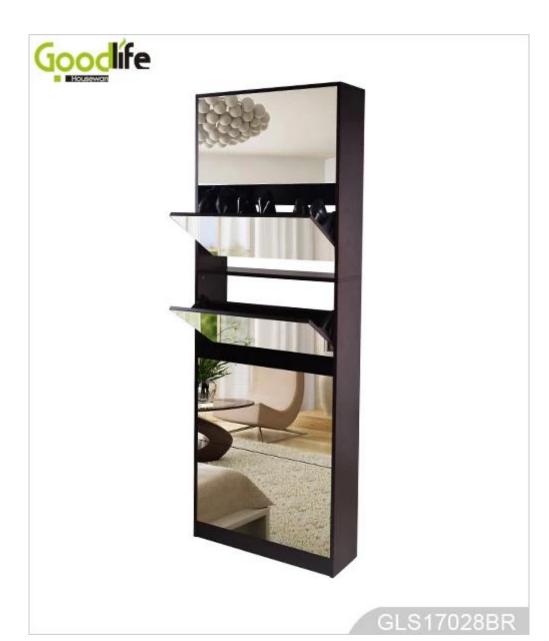

# **SOLUTIONS FOR YOUR GOODLIFE!**

- 1) Goodlife wooden shoe cabinet shoe rack from guangdong, it have white, black, brown grey.
- 2) It can be assembled to 5 drawers shoe cabinet, also can be used as 2 sets shoe racks,
  - 2 drawers+3 drawers.
- 3) It total can hold about 25 pairs of shoes.
- 4) Full length mirror elegant design, and good looking
- 5) Inside and outside high quality melamine MDF wood.
- 6) It can be changed to 4 drawers ,3 drawers,2 drawers and 1 drawers  $\dots$
- 7) Assembly package can save freight and avoid damage of the mirror.
- 8) Easy assemble with clear manu instruction.
- 9)It available white, black, brown, color, customize color is acceptable.

**Design And Color** 





GLS17028BR













GLS17028BK

## **Product Features**

| Production Name  |        | Goodlife wooden shoe cabinet shoe rack from guangdong                                                                                                           |                                  | Brand                                 | Goodlife                              |
|------------------|--------|-----------------------------------------------------------------------------------------------------------------------------------------------------------------|----------------------------------|---------------------------------------|---------------------------------------|
| Item No          |        | GLS17028