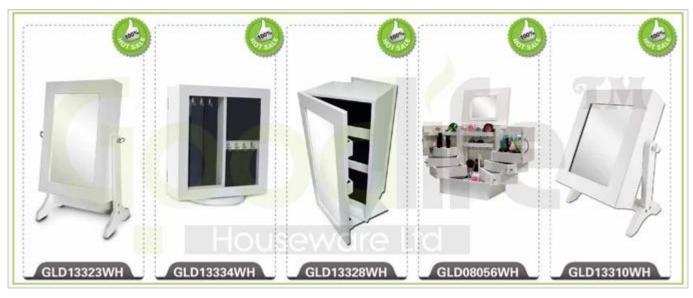

# **SOLUTIONS FOR YOUR GOODLIFE!**

- 1) Goodlife wooden shoe cabinet shoe rack from guangdong, it have white, black, brown grey.
- 2) It can be assembled to 5 drawers shoe cabinet, also can be used as 2 sets shoe racks,
  - 2 drawers+3 drawers.
- 3) It total can hold about 25 pairs of shoes.
- 4) Full length mirror elegant design, and good looking
- 5) Inside and outside high quality melamine MDF wood.
- 6) It can be changed to 4 drawers ,3 drawers,2 drawers and 1 drawers  $\dots$
- 7) Assembly package can save freight and avoid damage of the mirror.
- 8) Easy assemble with clear manu instruction.
- 9)It available white, black, brown, color, customize color is acceptable.