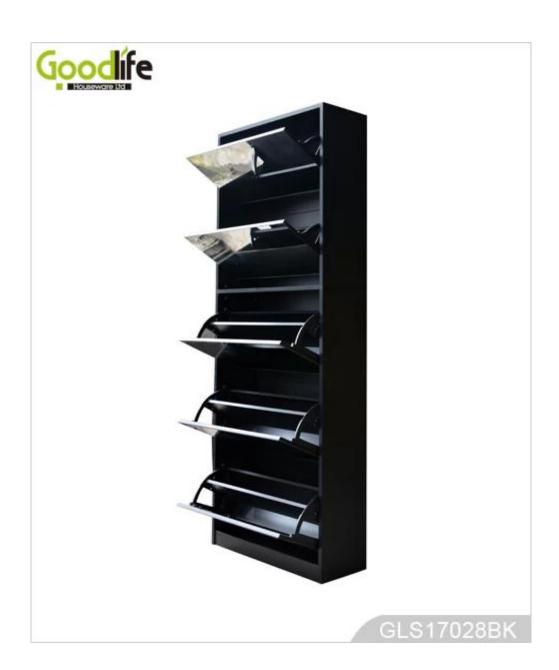

**Design And Color** 

GLS17028BR

GLS17028BK

## **Product Features**

| Production Name  |        | Goodlife wooden shoe cabinet shoe rack from guangdong                                                                                                           |                                  | Brand                                 | Goodlife                              |
|------------------|--------|-----------------------------------------------------------------------------------------------------------------------------------------------------------------|----------------------------------|---------------------------------------|---------------------------------------|
| Item No          |        | GLS17028                                                                                                                                                        |                                  |                                       | •                                     |
| Colors           |        | White,black,brown, customize color is acceptable.                                                                                                               |                                  |                                       |                                       |
| Material         |        | MDF with melamine                                                                                                                                               |                                  |                                       |                                       |
| MDF panel parts  |        | 27 pcs panels                                                                                                                                                   |                                  |                                       |                                       |
| Hardware fitting |        | Plastic of shoe cabinet hardware fitting, Three-in-one hardware fitting, falling prevention screw                                                               |                                  |                                       |                                       |
| Compartment      |        | 2 drawers                                                                                                                                                       |                                  | Each drawer Max hold 5 pairs of shoes |                                       |
|                  |        | 3 drawers Each                                                                                                                                                  |                                  | Each drawer max hold 5                | Each drawer max hold 5 pairs of shoes |
| Dimension        |        | Whole size                                                                                                                                                      | L63*W20*H170cm                   |                                       | H67.7''*L24.8''*W7.8''                |
|                  |        | 3drawers size                                                                                                                                                   | H104*L63*W20cm                   |                                       | H40.9"*L24.8"*W7.8"                   |
|                  |        | 2drawers size                                                                                                                                                   | H66*L63*W20cm                    |                                       | H26.2"*L24.8"*W7.8"                   |
|                  |        | Each drawer mirror size                                                                                                                                         | L59* W32*D0.3cm                  |                                       | H23.2''* L12.6''*W0.12''              |
|                  |        | Packing siz                                                                                                                                                     | A: 69*41.5*17.5CM B: 124*23*21CM |                                       | 27''*16.3'*6.8''<br>48.8''* 9''*8.2"  |
| Package          |        | 2 cartons one set, Forming styrofoam package of mirror, forming polyfoam, A=A double wall strong master carton can pass international standard carton drop test |                                  |                                       |                                       |
| Carton CBM       |        | 0.11 N.W./G.W. 35/37.5                                                                                                                                          |                                  |                                       |                                       |
| 20GP             | 254pcs | 40HC                                                                                                                                                            | ) 618p                           | ocs MOQ                               | 1 piece                               |