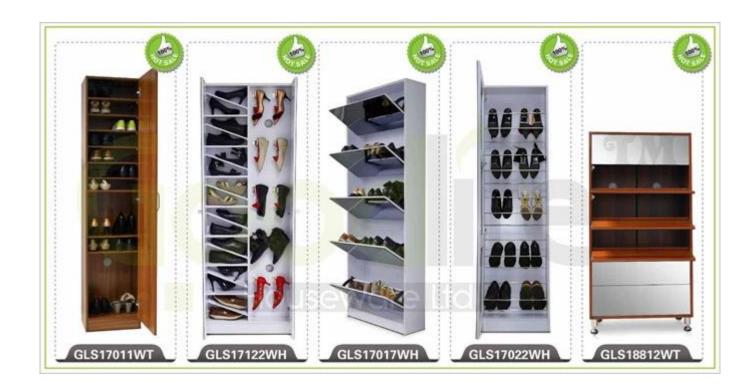

# **SOLUTIONS FOR YOUR GOODLIFE!**

- 1) Goodlife wooden shoe cabinet shoe rack from guangdong, it have white, black, brown grey.
- 2) It can be assembled to 5 drawers shoe cabinet, also can be used as 2 sets shoe racks,
  - 2 drawers+3 drawers.
- 3) It total can hold about 25 pairs of shoes.
- 4) Full length mirror elegant design, and good looking
- 5) Inside and outside high quality melamine MDF wood.
- 6) It can be changed to 4 drawers ,3 drawers,2 drawers and 1 drawers  $\dots$
- 7) Assembly package can save freight and avoid damage of the mirror.
- 8) Easy assemble with clear manu instruction.
- 9)It available white, black, brown, color, customize color is acceptable.

**Design And Color** 

GLS17028BR

GLS17028BK

## **Product Features**

| Production Name  |        | Goodlife wooden shoe cabinet shoe rack from guangdong                                                                                                           |                                  | Brand                                 | Goodlife                              |
|------------------|--------|-----------------------------------------------------------------------------------------------------------------------------------------------------------------|----------------------------------|---------------------------------------|---------------------------------------|
| Item No          |        | GLS17028                                                                                                                                                        |                                  |                                       | •                                     |
| Colors           |        | White,black,brown, customize color is acceptable.                                                                                                               |                                  |                                       |                                       |
| Material         |        | MDF with melamine                                                                                                                                               |                                  |                                       |                                       |
| MDF panel parts  |        | 27 pcs panels                                                                                                                                                   |                                  |                                       |                                       |
| Hardware fitting |        | Plastic of shoe cabinet hardware fitting, Three-in-one hardware fitting, falling prevention screw                                                               |                                  |                                       |                                       |
| Compartment      |        | 2 drawers                                                                                                                                                       |                                  | Each drawer Max hold 5 pairs of shoes |                                       |
|                  |        | 3 drawers Each                                                                                                                                                  |                                  | Each drawer max hold 5                | Each drawer max hold 5 pairs of shoes |
| Dimension        |        | Whole size                                                                                                                                                      | L63*W20*H170cm                   |                                       | H67.7''*L24.8''*W7.8''                |
|                  |        | 3drawers size                                                                                                                                                   | H104*L63*W20cm                   |                                       | H40.9"*L24.8"*W7.8"                   |
|                  |        | 2drawers size                                                                                                                                                   | H66*L63*W20cm                    |                                       | H26.2"*L24.8"*W7.8"                   |
|                  |        | Each drawer mirror size                                                                                                                                         | L59* W32*D0.3cm                  |                                       | H23.2''* L12.6''*W0.12''              |
|                  |        | Packing siz                                                                                                                                                     | A: 69*41.5*17.5CM B: 124*23*21CM |                                       | 27''*16.3'*6.8''<br>48.8''* 9''*8.2"  |
| Package          |        | 2 cartons one set, Forming styrofoam package of mirror, forming polyfoam, A=A double wall strong master carton can pass international standard carton drop test |                                  |                                       |                                       |
| Carton CBM       |        | 0.11 N.W./G.W. 35/37.5                                                                                                                                          |                                  |                                       |                                       |
| 20GP             | 254pcs | 40HC                                                                                                                                                            | ) 618p                           | ocs MOQ                               | 1 piece                               |