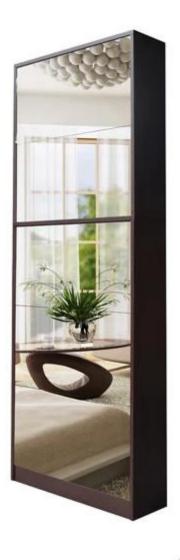

# **SOLUTIONS FOR YOUR GOODLIFE!**

- 1) Goodlife wooden shoe cabinet shoe rack from guangdong, it have white, black, brown grey.
- 2) It can be assembled to 5 drawers shoe cabinet, also can be used as 2 sets shoe racks,
  - 2 drawers+3 drawers.
- 3) It total can hold about 25 pairs of shoes.
- 4) Full length mirror elegant design, and good looking
- 5) Inside and outside high quality melamine MDF wood.
- 6) It can be changed to 4 drawers ,3 drawers,2 drawers and 1 drawers  $\dots$
- 7) Assembly package can save freight and avoid damage of the mirror.
- 8) Easy assemble with clear manu instruction.
- 9)It available white, black, brown, color, customize color is acceptable.

## Our team