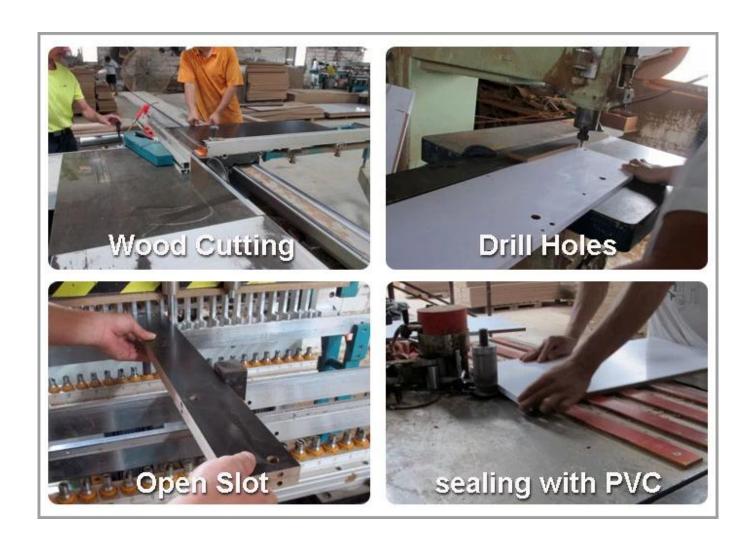

shoe cabinet from Goodlife
 Brand
 Goodlife

 Item No
 GLS17763

 Colors
 White,black,brown.

 Material
 MDF with melamine

 MDF panel parts
 9 pcs panels

Dimension

**Hardware fitting** Plastic shoe rack , hardware fitting, falling prevention screw etc

**Compartment** Plastic shoe rack Plastic shoe rack Max hold 5 pairs of shoes

 Whole size
 L63\*W17\*H73cm
 L24.8"\*W6.7"\*H28.7"

 Each small mirror size
 L59\* W32\*D0.3cm
 L23.2"\* W12.6 " \*D0.12 "

Packing size 70.5\*24.5\*81cm 27.8"\*9.7"\*31.9" One carton /one set

Package One cartons one set, Forming styrofoam package of mirror,25kgs forming polyfoam,
A=A double wall strong master carton can pass international standard carton drop test

 Carton CBM
 0.14CBM
 N.W./G.W.
 16.5/19.8

**20GP** 200pcs **40HQ** 480pcs **MOQ** 1 piece



## Material



Certificates











### Our team













#### **Our Business services:**

- 1. Your inquiry related to our products or prices will be replied in 12hours in working date .
- 2. Experience sales answer your inquiry and give you related business service .
- 3. OEM&ODM are welcome, we have over 10 years experience working with OEM project.
- 4. We are looking for the sales exclusive of the our ODM wooden mirror jewelry cabinet.
- 5. Sales exclusive agent sales right have been protect.

#### **Package information:**

- 1. Forming polyfoam for the post package
- 2. 6 sides strong polyfoam for safety package during transportation.
- 3. Assembley kit and User manu are available for each cabinet.

#### **Production lead time**

- 1. 25~50 days after received deposite
- 2.