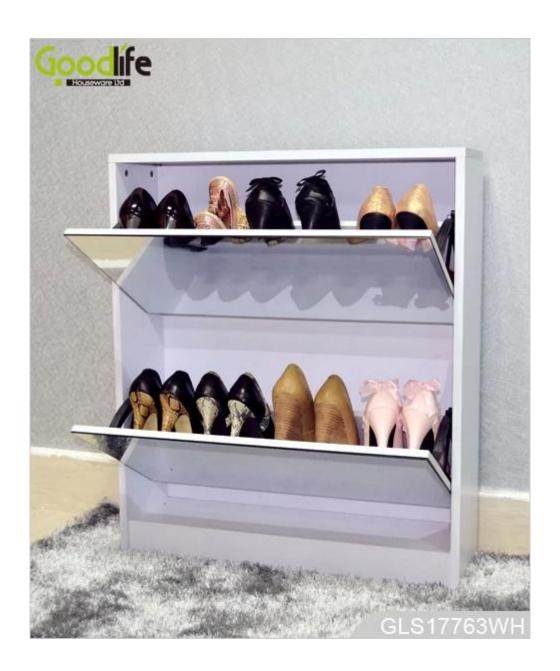

# **SOLUTIONS FOR YOUR GOODLIFE!**

- 1. New furniture Mirror shoe cabinet from Goodlife, available white, black, brown color.
- 2. Max can storage 10 pairs lady shoes, with 2 shoe rack.
- 3. Full length mirror elegant design , and good looking .
- 4. Inside and outside high quality melamine MDF wood.
- 5. It can be changed to 4 shoe rack, 3 shoe rack, 2 shoe rack and 1 shoe racks.
- 6. KD package save freight and avoid damage of the mirror.
- 7. Easy assemble with clear color manu instruction.

### **Product Features**

 Production Name
 New furniture Mirror shoe cabinet from Goodlife
 Brand
 Goodlife

 Item No
 GLS17763

 Colors
 White,black,brown.

 Material
 MDF with melamine

 MDF panel parts
 9 pcs panels

Dimension

**Hardware fitting** Plastic shoe rack , hardware fitting, falling prevention screw etc

**Compartment** Plastic shoe rack Plastic shoe rack Max hold 5 pairs of shoes

 Whole size
 L63\*W17\*H73cm
 L24.8"\*W6.7"\*H28.7"