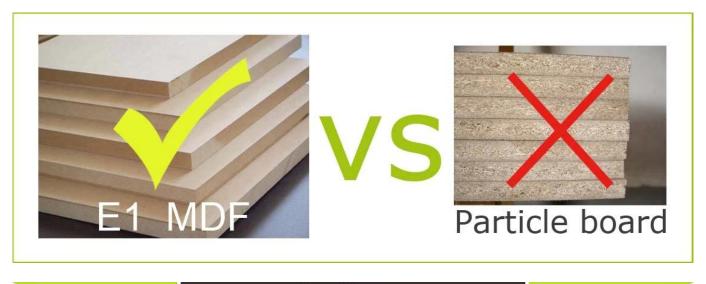

rom Goodlife
 Brand
 Goodlife

 Item No
 GLS17763

 Colors
 White,black,brown.

 Material
 MDF with melamine

 MDF panel parts
 9 pcs panels

Dimension

**Hardware fitting** Plastic shoe rack , hardware fitting, falling prevention screw etc

**Compartment** Plastic shoe rack Plastic shoe rack Max hold 5 pairs of shoes

 Whole size
 L63\*W17\*H73cm
 L24.8"\*W6.7"\*H28.7"

 Each small mirror size
 L59\* W32\*D0.3cm
 L23.2"\* W12.6 " \*D0.12 "

Packing size 70.5\*24.5\*81cm 27.8"\*9.7"\*31.9" One carton /one set

Package One cartons one set, Forming styrofoam package of mirror,25kgs forming polyfoam,
A=A double wall strong master carton can pass international standard carton drop test

 Carton CBM
 0.14CBM
 N.W./G.W.
 16.5/19.8

**20GP** 200pcs **40HQ** 480pcs **MOQ** 1 piece



## Material



Certificates











### Our team













#### **Our Business services:**

- 1. Your inquiry related to our products or prices will be replied in 12hours in working date .
- 2. Experience sales answer your inquiry and give you related business service .
- 3. OEM&ODM are welcome, we have over 10 years experience working with OEM project.
- 4. We are looking for the sales exclusive of the our ODM wooden mirror jewelry cabinet.
- 5. Sales exclusive agent sales right have been protect.

#### **Package information:**

- 1. Forming polyfoam for the post package
- 2. 6 sides strong polyfoam for safety package during transportation.
- 3. Assembley kit and User manu are available for each cabinet.

#### **Production lead time**

- 1. 25~50 days after received deposite
- 2. Normal on produ