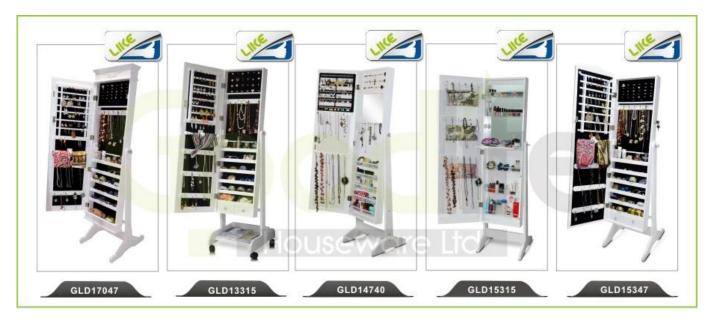

- 1. Your inquiry related to our products or prices will be replied in 12hours in working date .
- 2. Experience sales answer your inquiry and give you related business service .
- 3. OEM&ODM are welcome, we have over 10 years experience working with OEM project.
- 4. We are looking for the sales exclusive of the our ODM wooden mirror jewelry cabinet.
- 5. Sales exclusive agent sales right have been protect.

#### **Package information:**

- 1. Forming polyfoam for the post package
- 2. 6 sides strong polyfoam for safety package during transportation.
- 3. Assembley kit and User manu are available for each cabinet.

#### **Production lead time**

- 1. 25~50 days after received deposite
- 2. Normal on production line prodution lead time is 15days after received deposit.

**Hot Selling**