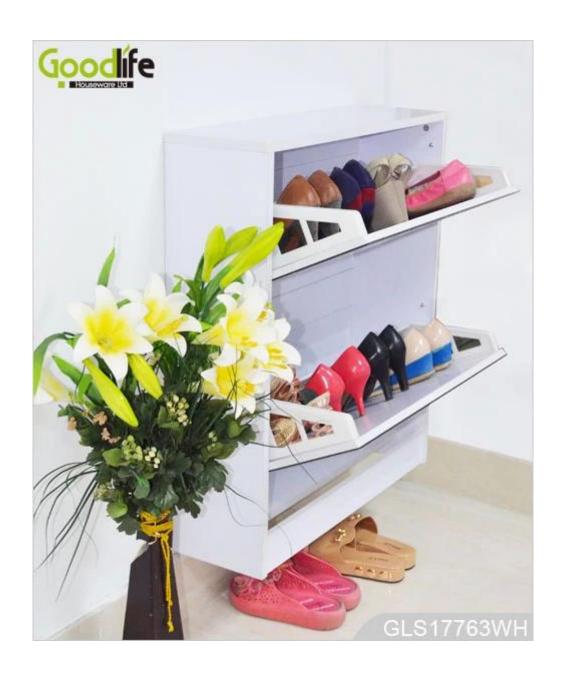

# **SOLUTIONS FOR YOUR GOODLIFE!**

- 1. New furniture Mirror shoe cabinet from Goodlife, available white, black, brown color.
- 2. Max can storage 10 pairs lady shoes, with 2 shoe rack.
- 3. Full length mirror elegant design , and good looking .
- 4. Inside and outside high quality melamine MDF wood.
- 5. It can be changed to 4 shoe rack, 3 shoe rack, 2 shoe rack and 1 shoe racks.
- 6. KD package save freight and avoid damage of the mirror.
- 7. Easy assemble with clear color manu instruction.

### **Product Features**

 Production Name
 New furniture Mirror shoe cabinet from Goodlife
 Brand
 Goodlife

 Item No
 GLS17763

 Colors
 White,black,brown.

 Material
 MDF with melamine

 MDF panel parts
 9 pcs panels