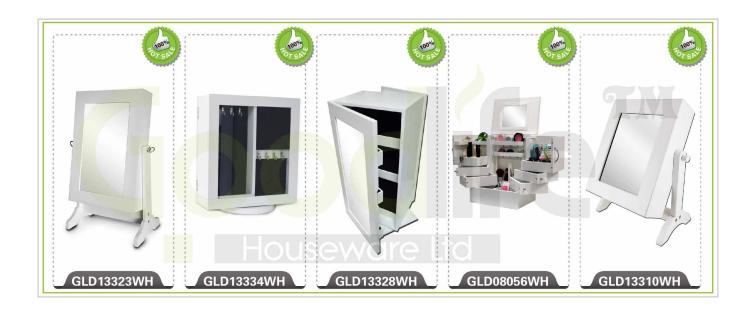

Your inquiry related to our products or prices will be replied in 12hours in working date .
- 2. Experience sales answer your inquiry and give you related business service .
- 3. OEM&ODM are welcome, we have over 10 years experience working with OEM project.
- 4. We are looking for the sales exclusive of the our ODM wooden mirror jewelry cabinet.
- 5. Sales exclusive agent sales right have been protect.

#### **Package information:**

- 1. Forming polyfoam for the post package
- 2. 6 sides strong polyfoam for safety package during transportation.
- 3. Assembley kit and User manu are available for each cabinet.

#### **Production lead time**

- 1. 25~50 days after received deposite
- 2. Normal on production line prodution lead time is 15days after received deposit.

**Hot Selling**