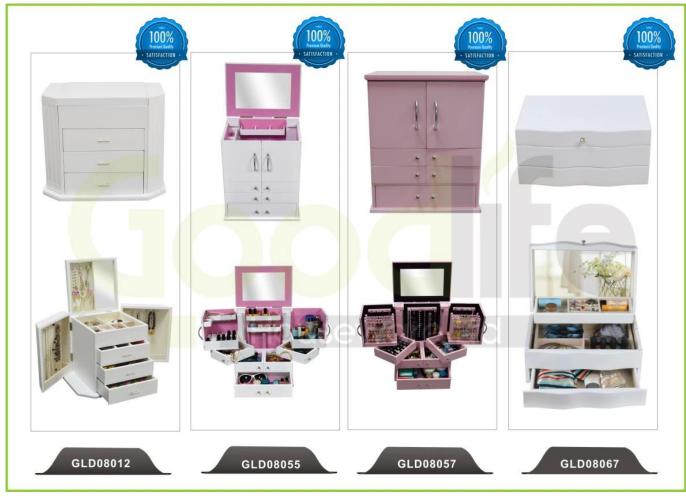

1. Your inquiry related to our products or prices will be replied in 12hours in working date .
- 2. Experience sales answer your inquiry and give you related business service .
- 3. OEM&ODM are welcome, we have over 10 years experience working with OEM project.
- 4. We are looking for the sales exclusive of the our ODM wooden mirror jewelry cabinet.
- 5. Sales exclusive agent sales right have been protect.

#### **Package information:**

- 1. Forming polyfoam for the post package
- 2. 6 sides strong polyfoam for safety package during transportation.
- 3. Assembley kit and User manu are available for each cabinet.

#### **Production lead time**

- 1. 25~50 days after received deposite
- 2. Normal on production line prodution lead time is 15days after received deposit.

**Hot Selling**