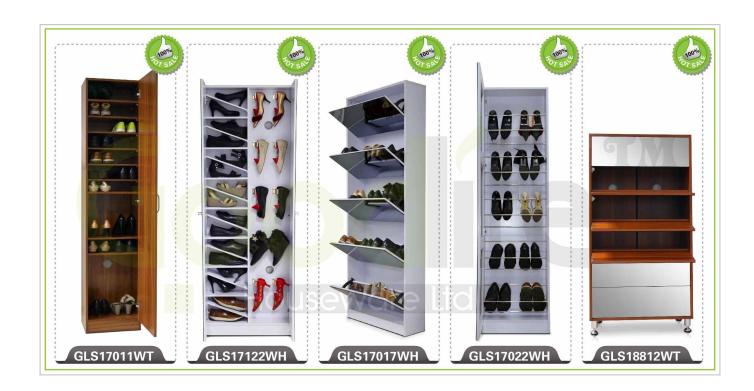

ur inquiry related to our products or prices will be replied in 12hours in working date .
- 2. Experience sales answer your inquiry and give you related business service .
- 3. OEM&ODM are welcome, we have over 10 years experience working with OEM project.
- 4. We are looking for the sales exclusive of the our ODM wooden mirror jewelry cabinet.
- 5. Sales exclusive agent sales right have been protect.

#### **Package information:**

- 1. Forming polyfoam for the post package
- 2. 6 sides strong polyfoam for safety package during transportation.
- 3. Assembley kit and User manu are available for each cabinet.

#### **Production lead time**

- 1. 25~50 days after received deposite
- 2. Normal on production line prodution lead time is 15days after received deposit.

**Hot Selling**