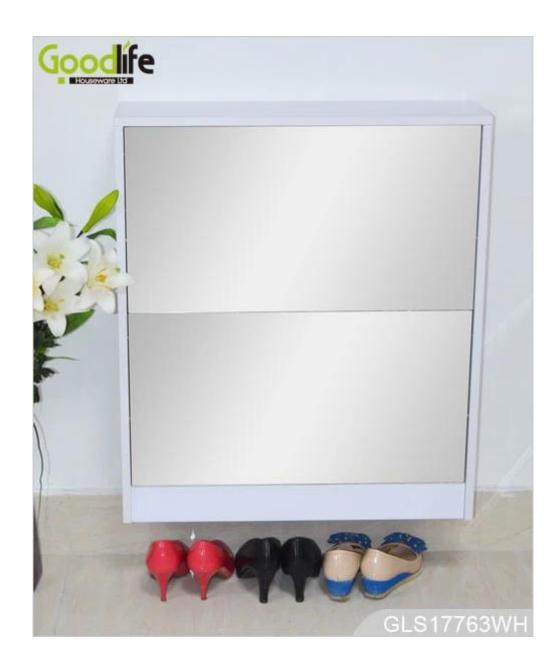

# **SOLUTIONS FOR YOUR GOODLIFE!**

- 1. New furniture Mirror shoe cabinet from Goodlife, available white, black, brown color.
- 2. Max can storage 10 pairs lady shoes, with 2 shoe rack.
- 3. Full length mirror elegant design , and good looking .
- 4. Inside and outside high quality melamine MDF wood.
- 5. It can be changed to 4 shoe rack, 3 shoe rack, 2 shoe rack and 1 shoe racks.
- 6. KD package save freight and avoid damage of the mirror.
- 7. Easy assemble with clear color manu instruction.

### **Product Features**

 Production Name
 New furniture Mirror shoe cabinet from Goodlife
 Brand
 Goodlife

 Item No
 GLS17763

 Colors
 White,black,brown.

 Material
 MDF with melamine

 MDF panel parts
 9 pcs panels