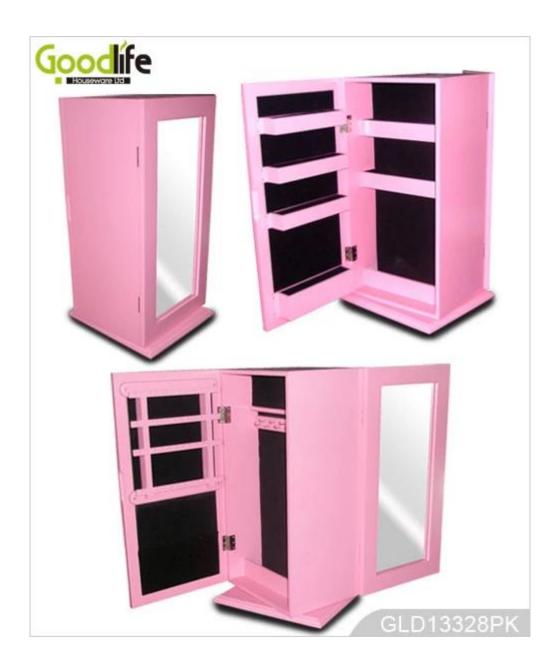

# Design And Color

Workmanship And Package

# Product Features

| <b>Production Name</b> | Tabletop wood organizer cabin                                                                            | , ,         | Brand   | Goodlife  |            |
|------------------------|----------------------------------------------------------------------------------------------------------|-------------|---------|-----------|------------|
| Item No.               | GLD13328                                                                                                 |             |         |           |            |
| Product size           | H34.5*W30*D30cm (Inch: W13.58*L11.81*D11.81)                                                             |             |         |           |            |
| Colors                 | White, black, brown and more                                                                             |             |         |           |            |
| Function               | Floor standing storage makeups, jewelry, personal accessories                                            |             |         |           |            |
| Material               | EU-standard MDF; Eco-friendly painting                                                                   |             |         |           |            |
| Organizer details      | Mirror Jewelry cabinet, finger ring holder, earing holder, bracelet and necklace holder.                 |             |         |           |            |
| Package size           | 35x35x46.8 CM (Inch:13.78* 13.78* 18.43)                                                                 |             |         |           |            |
| Package                | Assembled package; 1piece per 1 PE bag; 1piece per 1 carton; poly foam protecting; strong master carton. |             |         |           |            |
| Carton CBM             | $35x35x46.8 \text{ CM} = 0.057\text{m}^3$                                                                |             |         | N.W./G.W. | TBC        |
| 20GP                   | 500cs                                                                                                    | <b>40HQ</b> | 1236pcs | MOQ       | 300 pieces |