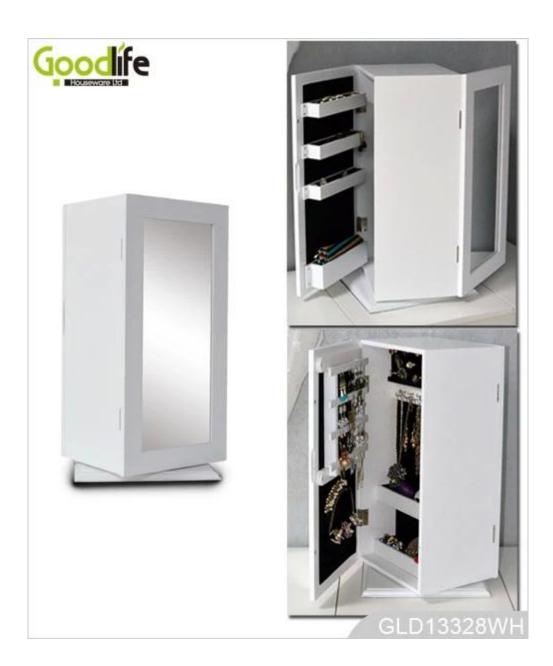

# **SOLUTIONS FOR YOUR GOODLIFE!**

- 360 degree rotating body
- Lots of divided space and organizers, perfect for jewelry and makeup storage.
- Two sides mirrors
- Safe package with poly foam and strong carton protecting.

# Product Features

| <b>Production Name</b> | Tabletop wood organizer cabin                                                                            | , ,         | Brand   | Goodlife  |            |
|------------------------|----------------------------------------------------------------------------------------------------------|-------------|---------|-----------|------------|
| Item No.               | GLD13328                                                                                                 |             |         |           |            |
| Product size           | H34.5*W30*D30cm (Inch: W13.58*L11.81*D11.81)                                                             |             |         |           |            |
| Colors                 | White, black, brown and more                                                                             |             |         |           |            |
| Function               | Floor standing storage makeups, jewelry, personal accessories                                            |             |         |           |            |
| Material               | EU-standard MDF; Eco-friendly painting                                                                   |             |         |           |            |
| Organizer details      | Mirror Jewelry cabinet, finger ring holder, earing holder, bracelet and necklace holder.                 |             |         |           |            |
| Package size           | 35x35x46.8 CM (Inch:13.78* 13.78* 18.43)                                                                 |             |         |           |            |
| Package                | Assembled package; 1piece per 1 PE bag; 1piece per 1 carton; poly foam protecting; strong master carton. |             |         |           |            |
| Carton CBM             | $35x35x46.8 \text{ CM} = 0.057\text{m}^3$                                                                |             |         | N.W./G.W. | TBC        |
| 20GP                   | 500cs                                                                                                    | <b>40HQ</b> | 1236pcs | MOQ       | 300 pieces |