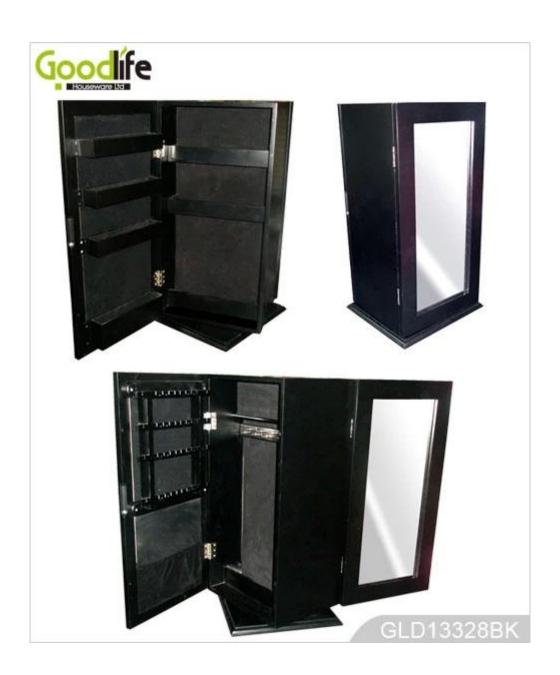

# Design And Color

Workmanship And Package

# Product Features

| <b>Production Name</b> | Tabletop wood organizer cabin                                                                            | , ,         | Brand   | Goodlife  |            |
|------------------------|----------------------------------------------------------------------------------------------------------|-------------|---------|-----------|------------|
| Item No.               | GLD13328                                                                                                 |             |         |           |            |
| Product size           | H34.5*W30*D30cm (Inch: W13.58*L11.81*D11.81)                                                             |             |         |           |            |
| Colors                 | White, black, brown and more                                                                             |             |         |           |            |
| Function               | Floor standing storage makeups, jewelry, personal accessories                                            |             |         |           |            |
| Material               | EU-standard MDF; Eco-friendly painting                                                                   |             |         |           |            |
| Organizer details      | Mirror Jewelry cabinet, finger ring holder, earing holder, bracelet and necklace holder.                 |             |         |           |            |
| Package size           | 35x35x46.8 CM (Inch:13.78* 13.78* 18.43)                                                                 |             |         |           |            |
| Package                | Assembled package; 1piece per 1 PE bag; 1piece per 1 carton; poly foam protecting; strong master carton. |             |         |           |            |
| Carton CBM             | $35x35x46.8 \text{ CM} = 0.057\text{m}^3$                                                                |             |         | N.W./G.W. | TBC        |
| 20GP                   | 500cs                                                                                                    | <b>40HQ</b> | 1236pcs | MOQ       | 300 pieces |