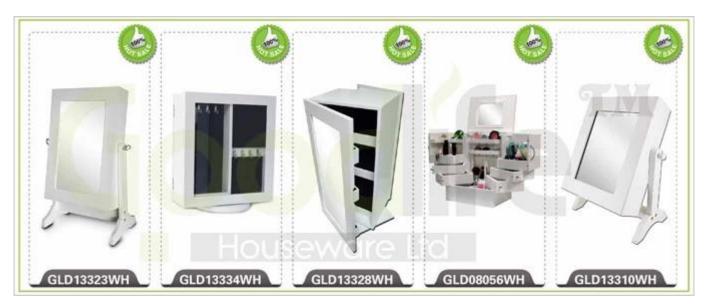

# **SOLUTIONS FOR YOUR GOODLIFE!**

- 360 degree rotating body
- Lots of divided space and organizers, perfect for jewelry and makeup storage.
- Two sides mirrors
- Safe package with poly foam and strong carton protecting.

# Product Features

| <b>Production Name</b> | Tabletop wood organizer cabin                                                                            | , ,         | Brand   | Goodlife  |            |
|------------------------|----------------------------------------------------------------------------------------------------------|-------------|---------|-----------|------------|
| Item No.               | GLD13328                                                                                                 |             |         |           |            |
| Product size           | H34.5*W30*D30cm (Inch: W13.58*L11.81*D11.81)                                                             |             |         |           |            |
| Colors                 | White, black, brown and more                                                                             |             |         |           |            |
| Function               | Floor standing storage makeups, jewelry, personal accessories                                            |             |         |           |            |
| Material               | EU-standard MDF; Eco-friendly painting                                                                   |             |         |           |            |
| Organizer details      | Mirror Jewelry cabinet, finger ring holder, earing holder, bracelet and necklace holder.                 |             |         |           |            |
| Package size           | 35x35x46.8 CM (Inch:13.78* 13.78* 18.43)                                                                 |             |         |           |            |
| Package                | Assembled package; 1piece per 1 PE bag; 1piece per 1 carton; poly foam protecting; strong master carton. |             |         |           |            |
| Carton CBM             | $35x35x46.8 \text{ CM} = 0.057\text{m}^3$                                                                |             |         | N.W./G.W. | TBC        |
| 20GP                   | 500cs                                                                                                    | <b>40HQ</b> | 1236pcs | MOQ       | 300 pieces |