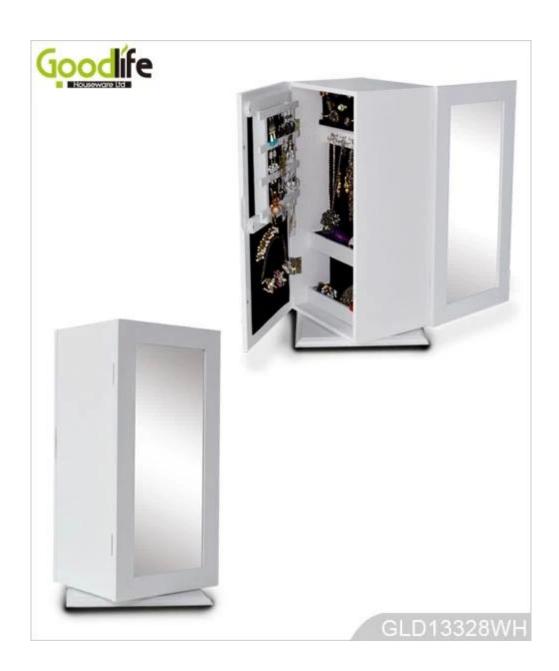

# **SOLUTIONS FOR YOUR GOODLIFE!**

- 360 degree rotating body
- Lots of divided space and organizers, perfect for jewelry and makeup storage.
- Two sides mirrors
- Safe package with poly foam and strong carton protecting.

# Product Features

| <b>Production Name</b> | Tabletop wood organizer cabin                                                                            | , ,         | Brand   | Goodlife  |            |
|------------------------|----------------------------------------------------------------------------------------------------------|-------------|---------|-----------|------------|
| Item No.               | GLD13328                                                                                                 |             |         |           |            |
| Product size           | H34.5*W30*D30cm (Inch: W13.58*L11.81*D11.81)                                                             |             |         |           |            |
| Colors                 | White, black, brown and more                                                                             |             |         |           |            |
| Function               | Floor standing storage makeups, jewelry, personal accessories                                            |             |         |           |            |
| Material               | EU-standard MDF; Eco-friendly painting                                                                   |             |         |           |            |
| Organizer details      | Mirror Jewelry cabinet, finger ring holder, earing holder, bracelet and necklace holder.                 |             |         |           |            |
| Package size           | 35x35x46.8 CM (Inch:13.78* 13.78* 18.43)                                                                 |             |         |           |            |
| Package                | Assembled package; 1piece per 1 PE bag; 1piece per 1 carton; poly foam protecting; strong master carton. |             |         |           |            |
| Carton CBM             | $35x35x46.8 \text{ CM} = 0.057\text{m}^3$                                                                |             |         | N.W./G.W. | TBC        |
| 20GP                   | 500cs                                                                                                    | <b>40HQ</b> | 1236pcs | MOQ       | 300 pieces |