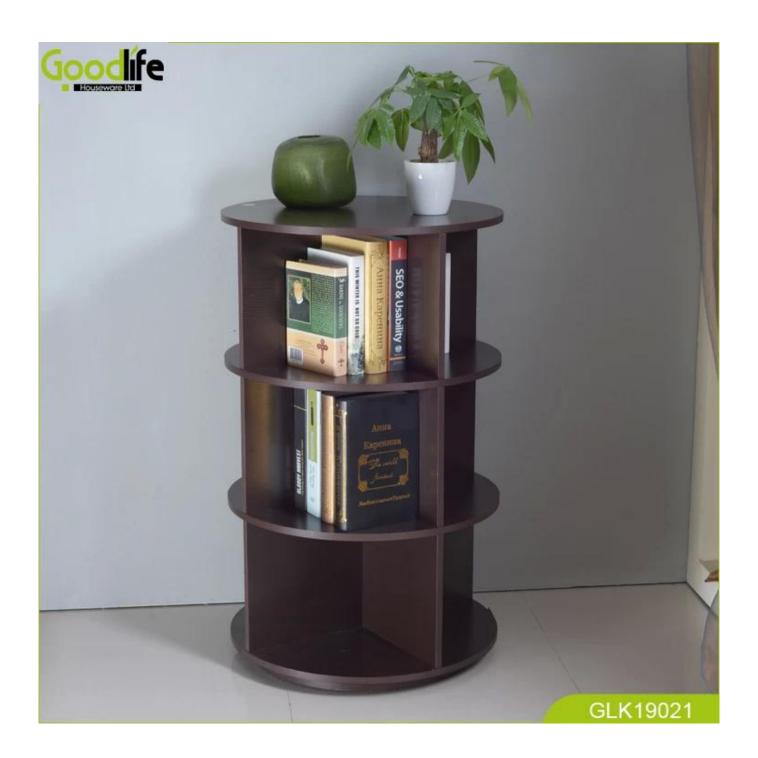

# **SOLUTIONS FOR YOUR GOODLIFE!**

360 degree freely rotating bookshelf reinforced and upgraded chassis safe and durable living room save space shelves GLK19021

### **OVERVIEW:**

MDF board
finish with melamine
rotation storage rack and put a lot of small accessories.
For shoe storage
Multi-function storage rack

## **Product Features**

| Product's name               | Wooden rotation storage sho                                             | e rack organizer China supplier | brand     | GoodLife   |
|------------------------------|-------------------------------------------------------------------------|---------------------------------|-----------|------------|
| Item number.                 | GLK19021                                                                |                                 |           |            |
| colors                       | Black/White/Brown                                                       |                                 |           |            |
| Function                     | home furniture. <u>living room</u> , <u>furniture for</u> shops         |                                 |           |            |
| Material                     | MDF board with melamine finish                                          |                                 |           |            |
| Organizer details            | Storage for books, shoes, accessories                                   |                                 |           |            |
| Product Size                 | W59*D59*H96.5CM                                                         |                                 |           |            |
| Package size: 50*45.5*17.5CM |                                                                         |                                 |           |            |
| Package                      | KD package;1 cartons/set.packed with polyfoam and strong master car ton |                                 |           |            |
| Carton CBM                   | 0.040m³ / set                                                           |                                 |           |            |
| 20GP                         | 358PCS                                                                  | N.W. /G.W.                      | 26.40 kgs | / 27.80kgs |
| 40HQ                         | 871PCS                                                                  | MOQ                             | 200 PCS   |            |