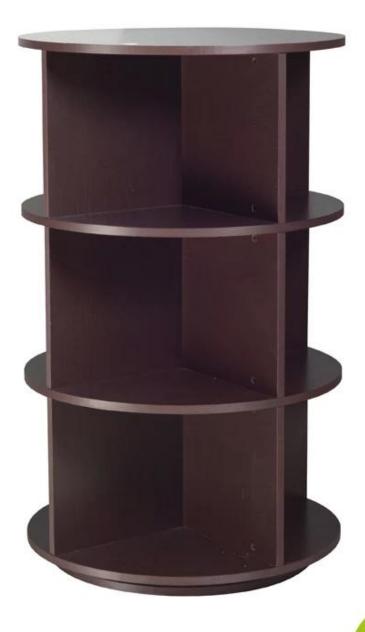

# **SOLUTIONS FOR YOUR GOODLIFE!**

360 degree freely rotating bookshelf reinforced and upgraded chassis safe and durable living room save space shelves GLK19021

### **OVERVIEW:**

MDF board
finish with melamine
rotation storage rack and put a lot of small accessories.
For shoe storage
Multi-function storage rack

## **Product Features**

| Product's name               | Wooden rotation storage sho                                             | e rack organizer China supplier | brand     | GoodLife   |
|------------------------------|-------------------------------------------------------------------------|---------------------------------|-----------|------------|
| Item number.                 | GLK19021                                                                |                                 |           |            |
| colors                       | Black/White/Brown                                                       |                                 |           |            |
| Function                     | home furniture. <u>living room</u> , <u>furniture for</u> shops         |                                 |           |            |
| Material                     | MDF board with melamine finish                                          |                                 |           |            |
| Organizer details            | Storage for books, shoes, accessories                                   |                                 |           |            |
| Product Size                 | W59*D59*H96.5CM                                                         |                                 |           |            |
| Package size: 50*45.5*17.5CM |                                                                         |                                 |           |            |
| Package                      | KD package;1 cartons/set.packed with polyfoam and strong master car ton |                                 |           |            |
| Carton CBM                   | 0.040m³ / set                                                           |                                 |           |            |
| 20GP                         | 358PCS                                                                  | N.W. /G.W.                      | 26.40 kgs | / 27.80kgs |
| 40HQ                         | 871PCS                                                                  | MOQ                             | 200 PCS   |            |