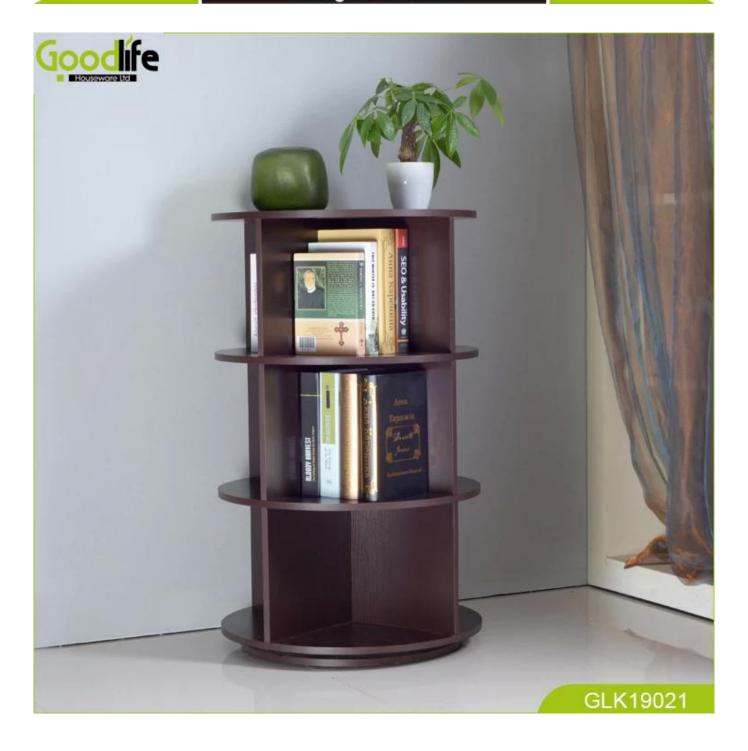

# **SOLUTIONS FOR YOUR GOODLIFE!**

360 degree freely rotating bookshelf reinforced and upgraded chassis safe and durable living room save space shelves GLK19021

### **OVERVIEW:**

MDF board
finish with melamine
rotation storage rack and put a lot of small accessories.
For shoe storage
Multi-function storage rack

## **Product Features**

| Product's name               | Wooden rotation storage sho                                             | e rack organizer China supplier | brand     | GoodLife   |
|------------------------------|-------------------------------------------------------------------------|---------------------------------|-----------|------------|
| Item number.                 | GLK19021                                                                |                                 |           |            |
| colors                       | Black/White/Brown                                                       |                                 |           |            |
| Function                     | home furniture. <u>living room</u> , <u>furniture for</u> shops         |                                 |           |            |
| Material                     | MDF board with melamine finish                                          |                                 |           |            |
| Organizer details            | Storage for books, shoes, accessories                                   |                                 |           |            |
| Product Size                 | W59*D59*H96.5CM                                                         |                                 |           |            |
| Package size: 50*45.5*17.5CM |                                                                         |                                 |           |            |
| Package                      | KD package;1 cartons/set.packed with polyfoam and strong master car ton |                                 |           |            |
| Carton CBM                   | 0.040m³ / set                                                           |                                 |           |            |
| 20GP                         | 358PCS                                                                  | N.W. /G.W.                      | 26.40 kgs | / 27.80kgs |
| 40HQ                         | 871PCS                                                                  | MOQ                             | 200 PCS   |            |