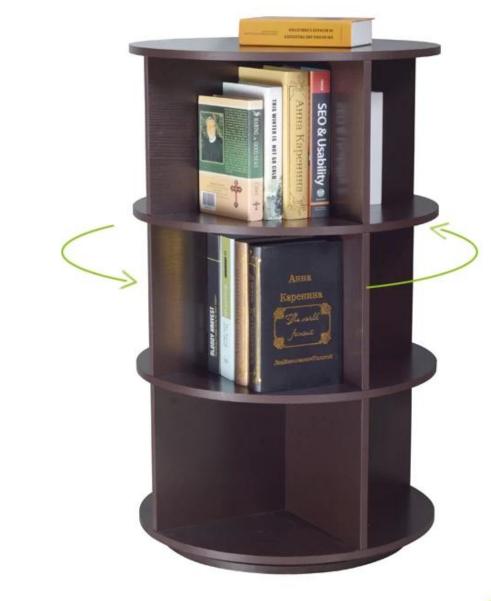

# **SOLUTIONS FOR YOUR GOODLIFE!**

360 degree freely rotating bookshelf reinforced and upgraded chassis safe and durable living room save space shelves GLK19021

### **OVERVIEW:**

MDF board
finish with melamine
rotation storage rack and put a lot of small accessories.
For shoe storage
Multi-function storage rack

## **Product Features**

| Product's name               | Wooden rotation storage sho                                             | e rack organizer China supplier | brand     | GoodLife   |
|------------------------------|-------------------------------------------------------------------------|---------------------------------|-----------|------------|
| Item number.                 | GLK19021                                                                |                                 |           |            |
| colors                       | Black/White/Brown                                                       |                                 |           |            |
| Function                     | home furniture. <u>living room</u> , <u>furniture for</u> shops         |                                 |           |            |
| Material                     | MDF board with melamine finish                                          |                                 |           |            |
| Organizer details            | Storage for books, shoes, accessories                                   |                                 |           |            |
| Product Size                 | W59*D59*H96.5CM                                                         |                                 |           |            |
| Package size: 50*45.5*17.5CM |                                                                         |                                 |           |            |
| Package                      | KD package;1 cartons/set.packed with polyfoam and strong master car ton |                                 |           |            |
| Carton CBM                   | 0.040m³ / set                                                           |                                 |           |            |
| 20GP                         | 358PCS                                                                  | N.W. /G.W.                      | 26.40 kgs | / 27.80kgs |
| 40HQ                         | 871PCS                                                                  | MOQ                             | 200 PCS   |            |