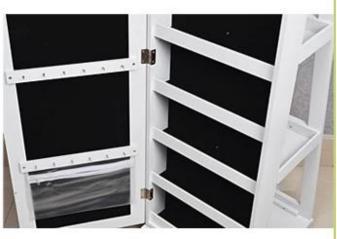

### 360 degree rotating Jewelry cabinet with mirror

- 1.360 degree rotating and full mirror, conveniently display and use.
- 2. Cabinet on back with 3 layers large storage to big bottle, like cosmetics, toners, astringents
- 3.Inside 4 grids to store small bottle, like nail polish bottle.
- 4. Several hooks to store jewelry, like necklaces, bracelet, earrings etc.

# Product Features

| <b>Production Name</b> | 360 degree r                                                                           | rotating Jewelry<br>mirror | Brand  | Goodlife  |                       |
|------------------------|----------------------------------------------------------------------------------------|----------------------------|--------|-----------|-----------------------|
| Item No.               | GLD17143                                                                               |                            |        |           |                       |
| Product size           | W38*D38*H160CM                                                                         |                            |        |           |                       |
| Colors                 | White                                                                                  |                            |        |           |                       |
| Function               | 360 degree rotating for makeup/ jewelry/keys/personal accessories organize and storage |                            |        |           |                       |
| Material               |                                                                                        |                            |        |           |                       |
| Organizer details      | earring holder;<br>necklace hooks;<br>finger ring holder;                              |                            |        |           |                       |
| Package size           | 167.00*44.00*21.00cm                                                                   |                            |        |           |                       |
| Package                | 1pc per carton.                                                                        |                            |        |           |                       |
| Carton CBM             | $0.154 \text{m}^3$                                                                     |                            |        | N.W./G.W. | 18.45kgs<br>/21.75kgs |
| 20GP                   | 181pcs                                                                                 | <b>40HQ</b>                | 441pcs | MOQ       | 400pieces             |