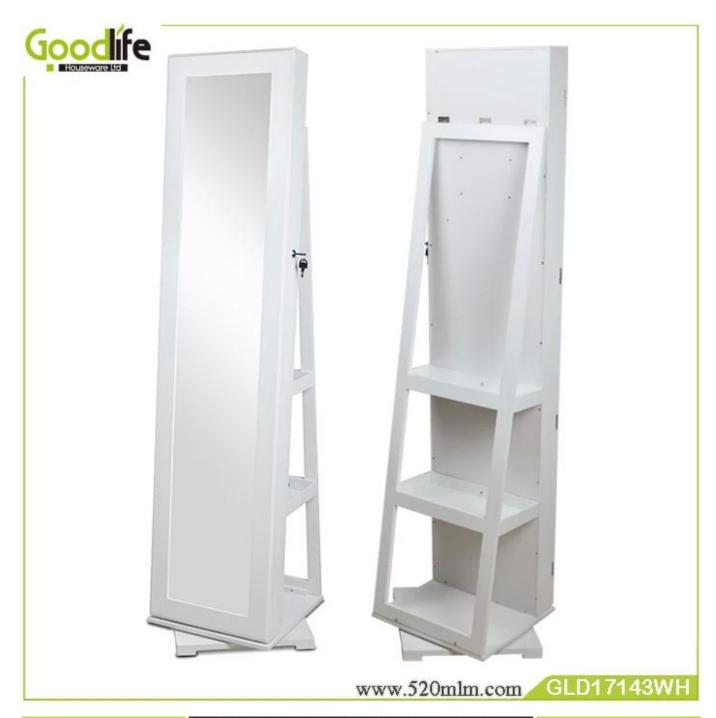

### 360 degree rotating Jewelry cabinet with mirror

- 1.360 degree rotating and full mirror, conveniently display and use.
- 2. Cabinet on back with 3 layers large storage to big bottle, like cosmetics, toners, astringents
- 3.Inside 4 grids to store small bottle, like nail polish bottle.
- 4. Several hooks to store jewelry, like necklaces, bracelet, earrings etc.

# Product Features

| <b>Production Name</b> | 360 degree r                                                                           | rotating Jewelry<br>mirror | Brand  | Goodlife  |                       |
|------------------------|----------------------------------------------------------------------------------------|----------------------------|--------|-----------|-----------------------|
| Item No.               | GLD17143                                                                               |                            |        |           |                       |
| Product size           | W38*D38*H160CM                                                                         |                            |        |           |                       |
| Colors                 | White                                                                                  |                            |        |           |                       |
| Function               | 360 degree rotating for makeup/ jewelry/keys/personal accessories organize and storage |                            |        |           |                       |
| Material               |                                                                                        |                            |        |           |                       |
| Organizer details      | earring holder;<br>necklace hooks;<br>finger ring holder;                              |                            |        |           |                       |
| Package size           | 167.00*44.00*21.00cm                                                                   |                            |        |           |                       |
| Package                | 1pc per carton.                                                                        |                            |        |           |                       |
| Carton CBM             | $0.154 \text{m}^3$                                                                     |                            |        | N.W./G.W. | 18.45kgs<br>/21.75kgs |
| 20GP                   | 181pcs                                                                                 | <b>40HQ</b>                | 441pcs | MOQ       | 400pieces             |

Design And Color

www.520mlm.com GLD17143WH

Workmanship And Package