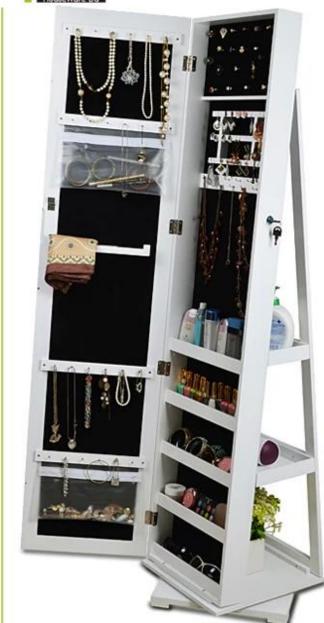

### 360 degree rotating Jewelry cabinet with mirror

- 1.360 degree rotating and full mirror, conveniently display and use.
- 2. Cabinet on back with 3 layers large storage to big bottle, like cosmetics, toners, astringents
- 3.Inside 4 grids to store small bottle, like nail polish bottle.
- 4. Several hooks to store jewelry, like necklaces, bracelet, earrings etc.

# Product Features

| <b>Production Name</b> | 360 degree r                                                                           | rotating Jewelry<br>mirror | Brand  | Goodlife  |                       |
|------------------------|----------------------------------------------------------------------------------------|----------------------------|--------|-----------|-----------------------|
| Item No.               | GLD17143                                                                               |                            |        |           |                       |
| Product size           | W38*D38*H160CM                                                                         |                            |        |           |                       |
| Colors                 | White                                                                                  |                            |        |           |                       |
| Function               | 360 degree rotating for makeup/ jewelry/keys/personal accessories organize and storage |                            |        |           |                       |
| Material               |                                                                                        |                            |        |           |                       |
| Organizer details      | earring holder;<br>necklace hooks;<br>finger ring holder;                              |                            |        |           |                       |
| Package size           | 167.00*44.00*21.00cm                                                                   |                            |        |           |                       |
| Package                | 1pc per carton.                                                                        |                            |        |           |                       |
| Carton CBM             | $0.154 \text{m}^3$                                                                     |                            |        | N.W./G.W. | 18.45kgs<br>/21.75kgs |
| 20GP                   | 181pcs                                                                                 | <b>40HQ</b>                | 441pcs | MOQ       | 400pieces             |