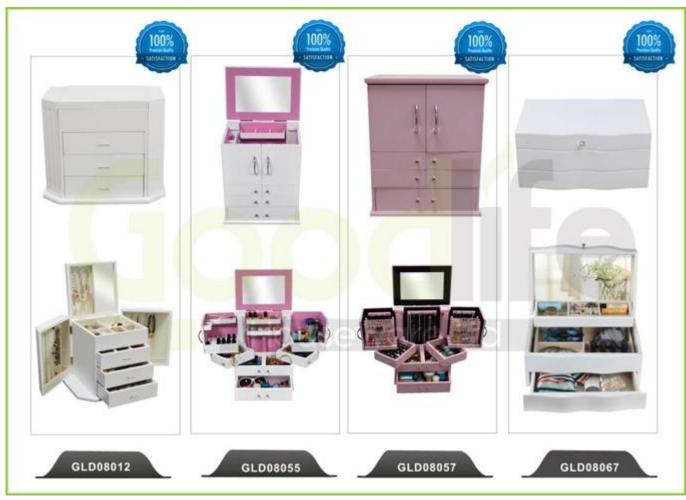

es:**

- 1. Your inquiry related to our products or prices will be replied in 12hours in working date.
- 2. Experience sales answer your inquiry and give you related business service.
- 3. OEM&ODM are welcome, we have over 10 years' experience working with OEM project.
- 4. We are looking for the sales exclusive of our ODM wooden mirrored jewelry cabinet.
- 5. Sales exclusive agent sales right have been protect.

## **Package information:**

- 1. Forming polyfoam for the post package
- 2. 6-side strong polyfoam are used for safe package during transportation.
- 3. Assembled kit and User Manual are available for each cabinet.

### **Production lead time**

- 1.  $25\sim50$  days after received deposit.
- 2. Normal on production line production lead time is 15days after received deposit.