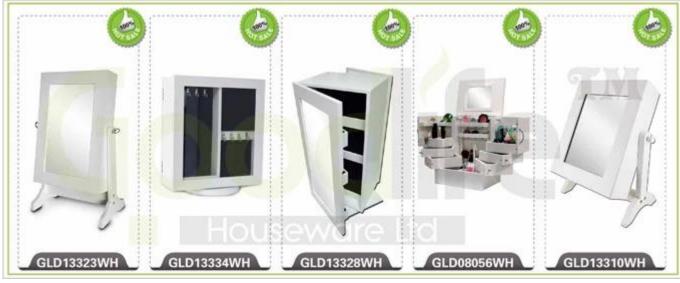

### 360 degree rotating Jewelry cabinet with mirror

- 1.360 degree rotating and full mirror, conveniently display and use.
- 2. Cabinet on back with 3 layers large storage to big bottle, like cosmetics, toners, astringents
- 3.Inside 4 grids to store small bottle, like nail polish bottle.
- 4. Several hooks to store jewelry, like necklaces, bracelet, earrings etc.