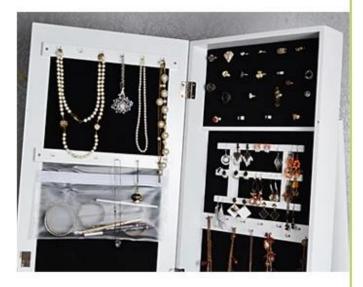

### 360 degree rotating Jewelry cabinet with mirror

- 1.360 degree rotating and full mirror, conveniently display and use.
- 2. Cabinet on back with 3 layers large storage to big bottle, like cosmetics, toners, astringents
- 3.Inside 4 grids to store small bottle, like nail polish bottle.
- 4. Several hooks to store jewelry, like necklaces, bracelet, earrings etc.

# Woodwork Accessories processing Assembly of sub-pieces of semi-finished products. Bright Accessories processing Assembly of sub-pieces of semi-finished products. Bright Accessories processing Assembly of sub-pieces of semi-finished products. Bright Assembly of sub-pieces of semi-finished product of semi-finished product of sub-pieces. Bright Assembly of finished product of sub-pieces of semi-finished product of sub-pieces of sub-pieces of semi-finished product of sub-pieces of sub-p