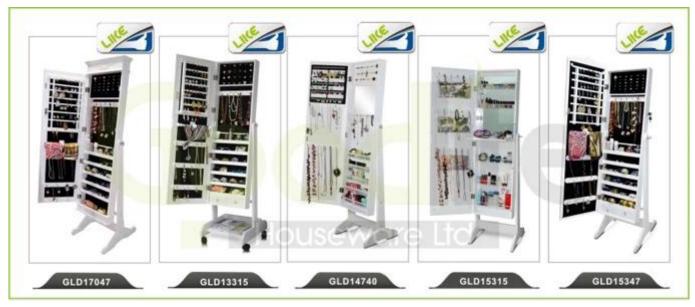

ices:**

- 1. Your inquiry related to our products or prices will be replied in 12hours in working date.
- 2. Experience sales answer your inquiry and give you related business service.
- 3. OEM&ODM are welcome, we have over 10 years' experience working with OEM project.
- 4. We are looking for the sales exclusive of our ODM wooden mirrored jewelry cabinet.
- 5. Sales exclusive agent sales right have been protect.

## **Package information:**

- 1. Forming polyfoam for the post package
- 2. 6-side strong polyfoam are used for safe package during transportation.
- 3. Assembled kit and User Manual are available for each cabinet.

### **Production lead time**

- 1.  $25\sim50$  days after received deposit.
- 2. Normal on production line production lead time is 15days after received deposit.