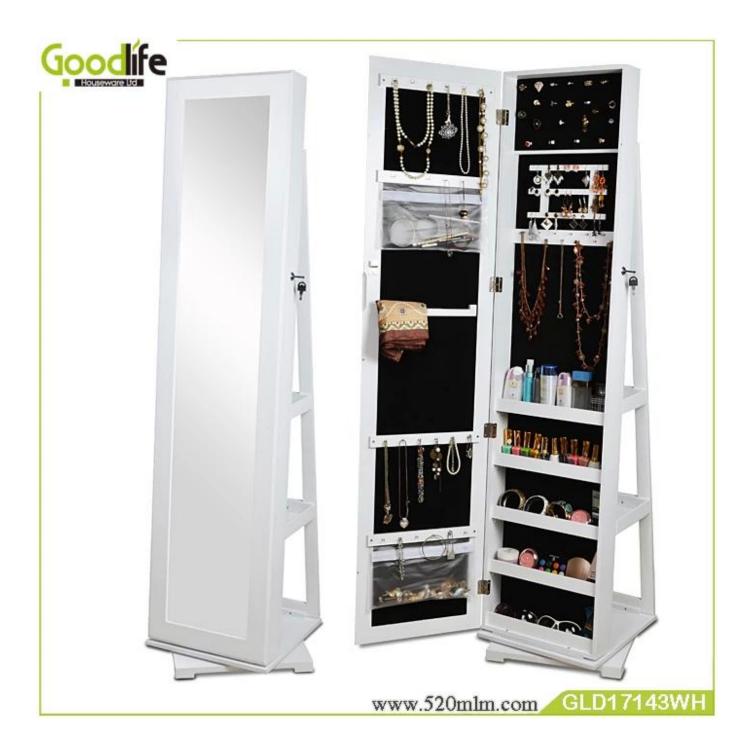

### 360 degree rotating Jewelry cabinet with mirror

- 1.360 degree rotating and full mirror, conveniently display and use.
- 2. Cabinet on back with 3 layers large storage to big bottle, like cosmetics, toners, astringents
- 3.Inside 4 grids to store small bottle, like nail polish bottle.
- 4. Several hooks to store jewelry, like necklaces, bracelet, earrings etc.

# Product Features

| <b>Production Name</b> | 360 degree r                                                                           | rotating Jewelry<br>mirror | Brand  | Goodlife  |                       |
|------------------------|----------------------------------------------------------------------------------------|----------------------------|--------|-----------|-----------------------|
| Item No.               | GLD17143                                                                               |                            |        |           |                       |
| Product size           | W38*D38*H160CM                                                                         |                            |        |           |                       |
| Colors                 | White                                                                                  |                            |        |           |                       |
| Function               | 360 degree rotating for makeup/ jewelry/keys/personal accessories organize and storage |                            |        |           |                       |
| Material               |                                                                                        |                            |        |           |                       |
| Organizer details      | earring holder;<br>necklace hooks;<br>finger ring holder;                              |                            |        |           |                       |
| Package size           | 167.00*44.00*21.00cm                                                                   |                            |        |           |                       |
| Package                | 1pc per carton.                                                                        |                            |        |           |                       |
| Carton CBM             | $0.154 \text{m}^3$                                                                     |                            |        | N.W./G.W. | 18.45kgs<br>/21.75kgs |
| 20GP                   | 181pcs                                                                                 | <b>40HQ</b>                | 441pcs | MOQ       | 400pieces             |