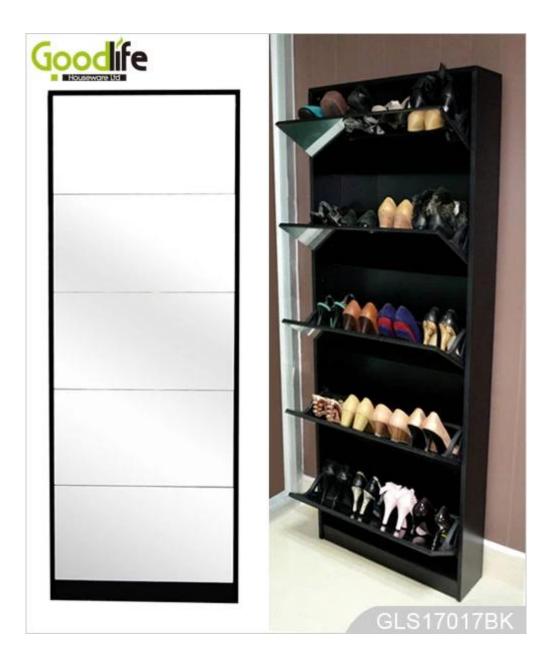

# **SOLUTIONS FOR YOUR GOODLIFE!**

#### **Features:**

- 1. Wooden mirror shoe cabinet, available white, black, brown color.
- 2. Max can storage 25 pairs lady shoes, with 5 shoe rack.
- 3. Full length mirror elegant design , and good looking .
- 4. Inside and outside high quality melamine MDF wood .
- 5. It can be changed to 4 shoe rack, 3 shoe rack, 2 shoe rack and 1 shoe racks.
- 6. KD package save freight and avoid damage of the mirror.
- 7. Easy assemble with clear color manu instruction.

### **Design And Color**







White





### Black

## Product Features

Each shoe rack Max hold 5 pairs of shoes

H66.9"\*L24.8"\*W7.9"

H23.2"\* L12.6"\*W0.12"

**Production Name** Home furniture 5 layer wooden shoe cabinet with mirror cover Brand Goodlife

Item NoGLS17017ColorsWhite,black,brown.MaterialMDF with melamineMDF panel parts29 pcs panels

 $\textbf{Hardware fitting} \hspace{1cm} \textbf{Plastic shoe rack , hardware fitting, falling prevention screw etc} \\$ 

Compartment Plastic shoe rack

Whole size \$\$H170\* L63\*\*W20cm\$\$ Each small mirror size \$\$L59\* W32\*D0.3cm\$\$

 Dimension
 Each Shain limit of size
 E.53\* W32\*D0.5cm
 H25.2 \* E12.6 \*W0.12\*

 Packing siz carton /one set
 A:H172\*19\*14.5cm
 H67.7"\* L7.5"\*W5.7"

 B: 69\*41.5\*19cm
 H27.2"\* L16.3"\*W7.5"

Package 2 cartons one set, Forming styr