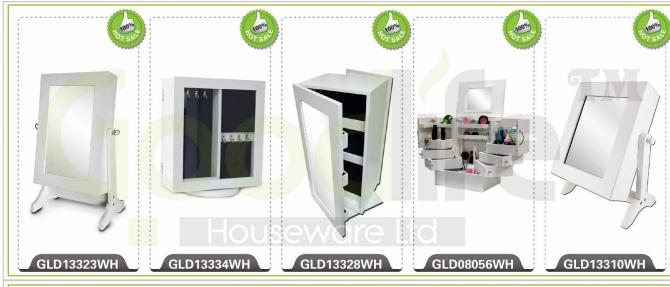

. Your inquiry related to our products or prices will be replied in 12hours in working date .
- 2. Experience sales answer your inquiry and give you related business service .
- 3. OEM&ODM are welcome, we have over 10 years experience working with OEM project.
- 4. We are looking for the sales exclusive of the our ODM wooden mirror jewelry cabinet.
- 5. Sales exclusive agent sales right have been protect.

### **Package information:**

- 1. Forming polyfoam for the post package
- 2. 6 sides strong polyfoam for safety package during transportation.
- 3. Assemblev kit and User manu are available for each cabinet.

#### **Production lead time**

- 1. 25~50 days after received deposite
- 2. Normal on production line prodution lead time is 15days after received deposit.

### Hot Selling