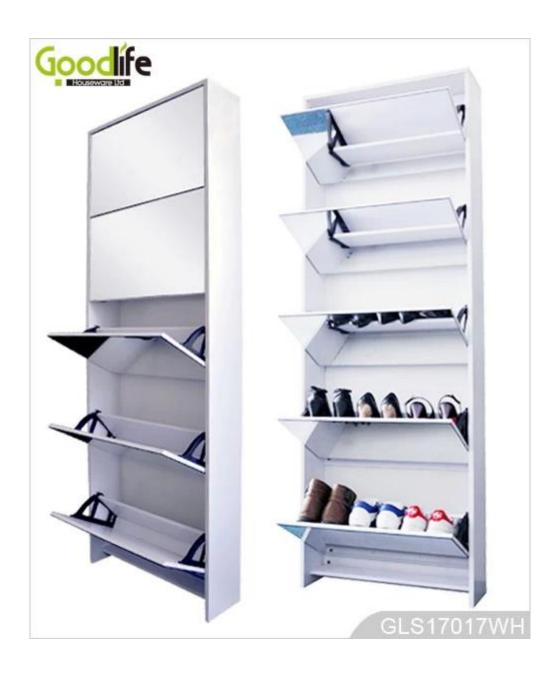

#### **Features:**

- 1. Wooden mirror shoe cabinet, available white, black, brown color.
- 2. Max can storage 25 pairs lady shoes, with 5 shoe rack.
- 3. Full length mirror elegant design , and good looking .
- 4. Inside and outside high quality melamine MDF wood .
- 5. It can be changed to 4 shoe rack, 3 shoe rack, 2 shoe rack and 1 shoe racks.
- 6. KD package save freight and avoid damage of the mirror.
- 7. Easy assemble with clear color manu instruction.

## Product Features

Each shoe rack Max hold 5 pairs of shoes

H66.9"\*L24.8"\*W7.9"

H23.2"\* L12.6"\*W0.12"

**Production Name** Home furniture 5 layer wooden shoe cabinet with mirror cover Brand Goodlife

Item NoGLS17017ColorsWhite,black,brown.MaterialMDF with melamineMDF panel parts29 pcs panels

 $\textbf{Hardware fitting} \hspace{1cm} \textbf{Plastic shoe rack , hardware fitting, falling prevention screw etc} \\$ 

Compartment Plastic shoe rack

Whole size \$\$H170\* L63\*\*W20cm\$\$ Each small mirror size \$\$L59\* W32\*D0.3cm\$\$

 Dimension
 Each Shain limit of size
 E.53\* W32\*D0.5cm
 H25.2 \* E12.6 \*W0.12\*

 Packing siz carton /one set
 A:H172\*19\*14.5cm
 H67.7"\* L7.5"\*W5.7"

 B: 69\*41.5\*19cm
 H27.2"\* L16.3"\*W7.5"

Package 2 cartons one set, Forming styrofoam package of mirror,25kgs forming polyfoam,