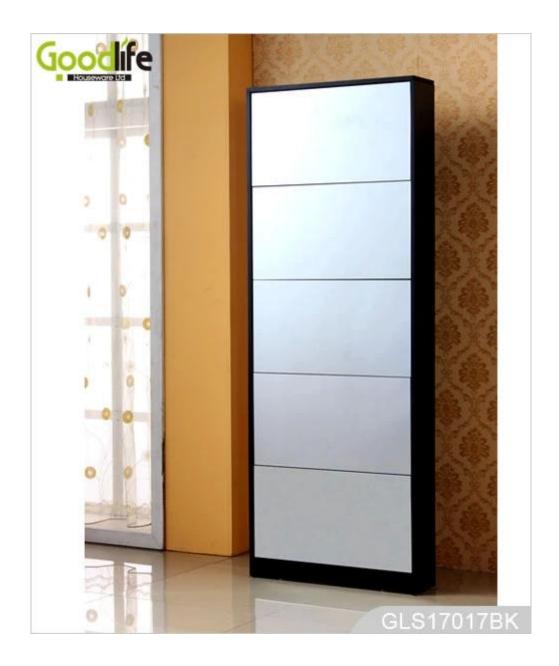

### **Design And Color**

White

### Black

## Product Features

Each shoe rack Max hold 5 pairs of shoes

H66.9"\*L24.8"\*W7.9"

H23.2"\* L12.6"\*W0.12"

**Production Name** Home furniture 5 layer wooden shoe cabinet with mirror cover Brand Goodlife

Item NoGLS17017ColorsWhite,black,brown.MaterialMDF with melamineMDF panel parts29 pcs panels

 $\textbf{Hardware fitting} \hspace{1cm} \textbf{Plastic shoe rack , hardware fitting, falling prevention screw etc} \\$ 

Compartment Plastic shoe rack

Whole size \$\$H170\* L63\*\*W20cm\$\$ Each small mirror size \$\$L59\* W32\*D0.3cm\$\$

 Dimension
 Each Shain limit of size
 E.53\* W32\*D0.5cm
 H25.2 \* E12.6 \*W0.12\*

 Packing siz carton /one set
 A:H172\*19\*14.5cm
 H67.7"\* L7.5"\*W5.7"

 B: 69\*41.5\*19cm
 H27.2"\* L16.3"\*W7.5"

Package 2 cartons one set, Forming styrofoam package of mirror,25kgs forming polyfoam,