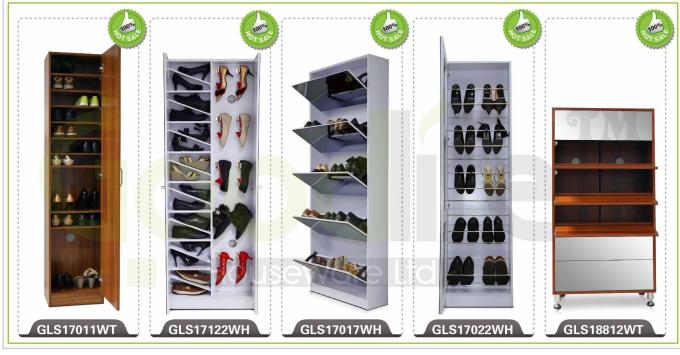

Your inquiry related to our products or prices will be replied in 12hours in working date .
- 2. Experience sales answer your inquiry and give you related business service .
- 3. OEM&ODM are welcome, we have over 10 years experience working with OEM project.
- 4. We are looking for the sales exclusive of the our ODM wooden mirror jewelry cabinet.
- 5. Sales exclusive agent sales right have been protect.

### **Package information:**

- 1. Forming polyfoam for the post package
- 2. 6 sides strong polyfoam for safety package during transportation.
- 3. Assemblev kit and User manu are available for each cabinet.

#### **Production lead time**

- 1. 25~50 days after received deposite
- 2. Normal on production line prodution lead time is 15days after received deposit.

### Hot Selling