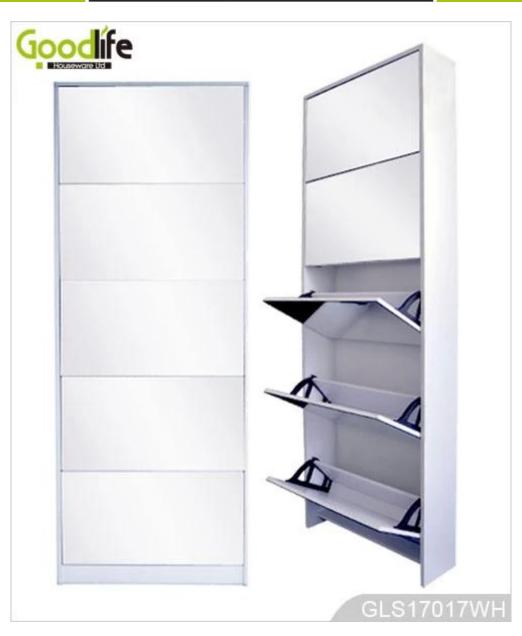

#### **Features:**

- 1. Wooden mirror shoe cabinet, available white, black, brown color.
- 2. Max can storage 25 pairs lady shoes, with 5 shoe rack.
- 3. Full length mirror elegant design , and good looking .
- 4. Inside and outside high quality melamine MDF wood .
- 5. It can be changed to 4 shoe rack, 3 shoe rack, 2 shoe rack and 1 shoe racks.
- 6. KD package save freight and avoid damage of the mirror.
- 7. Easy assemble with clear color manu instruction.

## Product Features

Each shoe rack Max hold 5 pairs of shoes

H66.9"\*L24.8"\*W7.9"

H23.2"\* L12.6"\*W0.12"

**Production Name** Home furniture 5 layer wooden shoe cabinet with mirror cover Brand Goodlife

Item NoGLS17017ColorsWhite,black,brown.MaterialMDF with melamineMDF panel parts29 pcs panels

 $\textbf{Hardware fitting} \hspace{1cm} \textbf{Plastic shoe rack , hardware fitting, falling prevention screw etc} \\$ 

Compartment Plastic shoe rack

Whole size \$\$H170\* L63\*\*W20cm\$\$ Each small mirror size \$\$L59\* W32\*D0.3cm\$\$

 Dimension
 Each Shain limit of size
 E.53\* W32\*D0.5cm
 H25.2 \* E12.6 \*W0.12\*

 Packing siz carton /one set
 A:H172\*19\*14.5cm
 H67.7"\* L7.5"\*W5.7"

 B: 69\*41.5\*19cm
 H27.2"\* L16.3"\*W7.5"

Package 2 cartons one set, Forming styrofoam package of mirror,25kgs forming polyfoam,