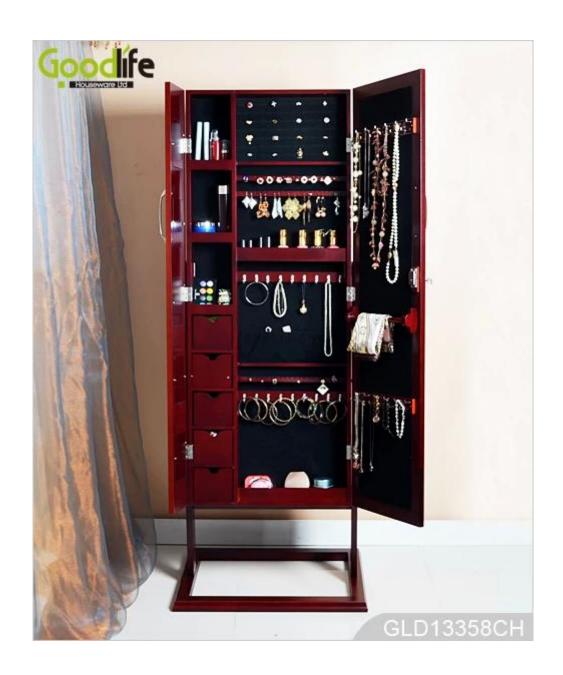

**Function** Floor standing;

For makeup/jewelry/keys/personal accessories organize and storage.

Material EU-standard MDF ;Eco-friendly painting

earing holder; necklace hooks;

**Organizer** finger ring holder; divided organizers;

**details** 5 drawers;

With or without photo frames.

**Package size** 130.5\*54.5\*17 CM (Inch: 51.38\*21.46\*6.69)

KD package;

**Package** 1 piece per 1 PE bag; 1 piece per 1 carton;

Poly foam protecting; strong master carton