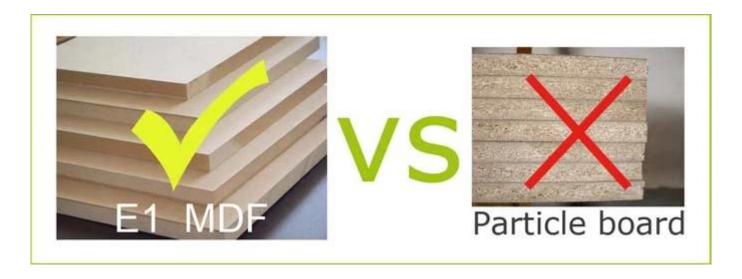

th mirrorBrandGoodlife

Item No. GLD13358

**Product size** H152\*W56.8\*D44.8 CM (Inch: H59.8\*W22.4\*D17.6) **Colors** White, black, brown, cherry, pink, blue, silver, golden

**Function** Floor standing;

For makeup/jewelry/keys/personal accessories organize and storage.

Material EU-standard MDF ;Eco-friendly painting

earing holder; necklace hooks;

**Organizer** finger ring holder; divided organizers;

**details** 5 drawers;

With or without photo frames.

**Package size** 130.5\*54.5\*17 CM (Inch: 51.38\*21.46\*6.69)

KD package;

**Package** 1 piece per 1 PE bag; 1 piece per 1 carton;

Poly foam protecting; strong master carton

**Carton CBM** 0.121m<sup>3</sup> **N.W./G.W.** 18kgs/19kgs

**20GP** 240pcs **40HQ** 510pcs **MOQ** 100 pcs

## Workmanship And Package





## Material



Certificates











## Our team













#### **Our Business services:**

- 1. Your inquiry related to our products or prices will be replied in 12hours in working date.
- 2. Experience sales answer your inquiry and give you related business service.
- 3. OEM&ODM are welcome, we have over 10 years' experience working with OEM project.
- 4. We are looking for the sales exclusive of our ODM <u>wooden mirror jewelry</u> cabinet.
- 5. Sales exclusive agent sales right have been protect.

### **Package information:**

- 1. Forming polyfoam for the post package
- 2. 6-side strong polyfoam are used for safe package during transportation.
- 3. Assembled kit and User Manual are available for each cabinet.

#### Production lead time

- 1. 25~50 days after received deposit.
- 2. Normal on p