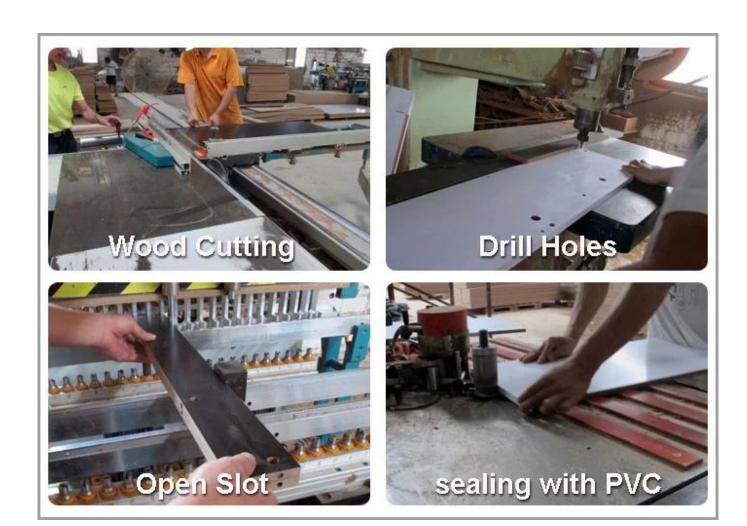

with full length mirrorBrandGoodlife

Item No. GLD13358

**Product size** H152\*W56.8\*D44.8 CM (Inch: H59.8\*W22.4\*D17.6) **Colors** White, black, brown, cherry, pink, blue, silver, golden

**Function** Floor standing;

For makeup/jewelry/keys/personal accessories organize and storage.

Material EU-standard MDF ;Eco-friendly painting

earing holder; necklace hooks;

**Organizer** finger ring holder; divided organizers;

**details** 5 drawers;

With or without photo frames.

**Package size** 130.5\*54.5\*17 CM (Inch: 51.38\*21.46\*6.69)

KD package;

**Package** 1 piece per 1 PE bag; 1 piece per 1 carton;

Poly foam protecting; strong master carton

**Carton CBM** 0.121m<sup>3</sup> **N.W./G.W.** 18kgs/19kgs

**20GP** 240pcs **40HQ** 510pcs **MOQ** 100 pcs

## Workmanship And Package





## Material



Certificates











## Our team













#### **Our Business services:**

- 1. Your inquiry related to our products or prices will be replied in 12hours in working date.
- 2. Experience sales answer your inquiry and give you related business service.
- 3. OEM&ODM are welcome, we have over 10 years' experience working with OEM project.
- 4. We are looking for the sales exclusive of our ODM <u>wooden mirror jewelry</u> cabinet.
- 5. Sales exclusive agent sales right have been protect.

### **Package information:**

- 1. Forming polyfoam for the post package
- 2. 6-side strong polyfoam are used for safe package during transportation.
- 3. Assembled kit and User Manual are available for each cabinet.

#### Production lead time

- 1. 25~50 days after received deposit.
-