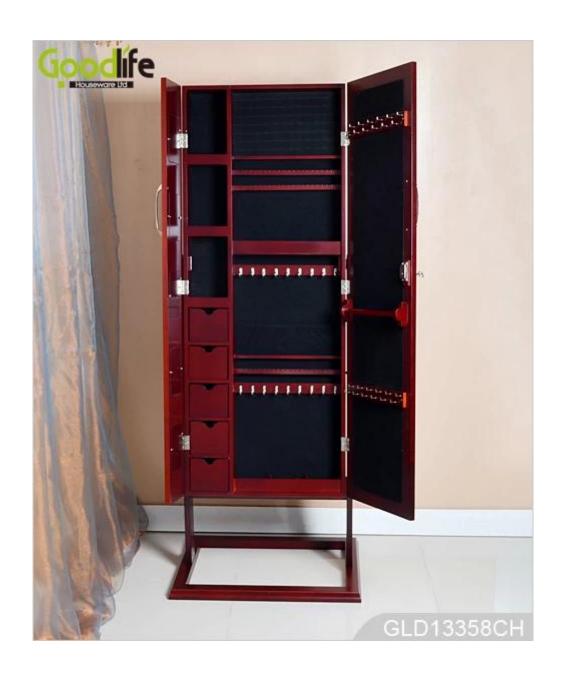

**Function** Floor standing;

For makeup/jewelry/keys/personal accessories organize and storage.

Material EU-standard MDF ;Eco-friendly painting

earing holder; necklace hooks;

**Organizer** finger ring holder; divided organizers;

**details** 5 drawers;

With or without photo frames.

**Package size** 130.5\*54.5\*17 CM (Inch: 51.38\*21.46\*6.69)

KD package;

**Package** 1 piece per 1 PE bag; 1 piece per 1 carton;

Poly foam protecting; strong master carton