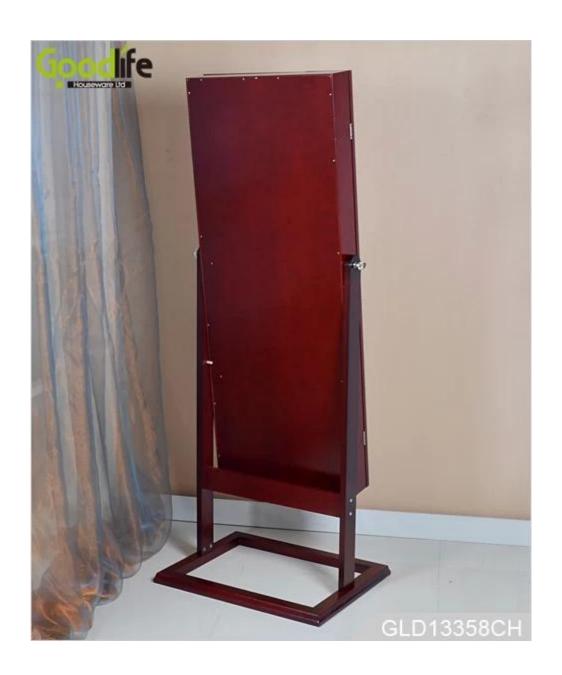

# **SOLUTIONS FOR YOUR GOODLIFE!**

- Full length dressing mirror and jewelry storage cabinet combined.
- Lots of divided space and organizers perfect for storing jewelry.
- Floor standing.
- Safe package with poly foam and strong carton.
- Printed assembly instruction manual included.

### **Product Features**

Production<br/>NameStanding wooden jewelry<br/>cabinet with full length mirrorBrandGoodlife

Item No. GLD13358

**Product size** H152\*W56.8\*D44.8 CM (Inch: H59.8\*W22.4\*D17.6) **Colors** White, black, brown, cherry, pink, blue, silver, golden

**Function** Floor standing;

For makeup/jewelry/keys/personal accessories organize and storage.

Material EU-standard MDF ;Eco-friendly painting

earing holder; necklace hooks;

**Organizer** finger ring holder; divided organizers;

**details** 5 drawers;

With or without photo frames.

**Package size** 130.5\*54.5\*17 CM (Inch: 51.38\*21.46\*6.69)

KD package;

**Package** 1 piece per 1 PE bag; 1 piece per 1 carton;

Poly foam protecting; strong master carton