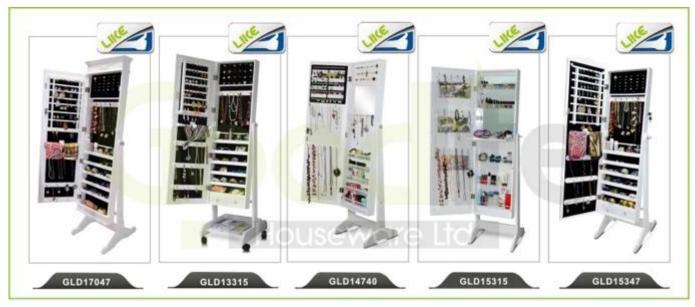

services:**

- 1. Your inquiry related to our products or prices will be replied in 12hours in working date.
- 2. Experience sales answer your inquiry and give you related business service.
- 3. OEM&ODM are welcome, we have over 10 years' experience working with OEM project.
- 4. We are looking for the sales exclusive of our ODM <u>wooden mirror jewelry</u> cabinet.
- 5. Sales exclusive agent sales right have been protect.

### **Package information:**

- 1. Forming polyfoam for the post package
- 2. 6-side strong polyfoam are used for safe package during transportation.
- 3. Assembled kit and User Manual are available for each cabinet.

#### Production lead time

- 1. 25~50 days after received deposit.
- 2. Normal on production line production lead time is 15days after received deposit.