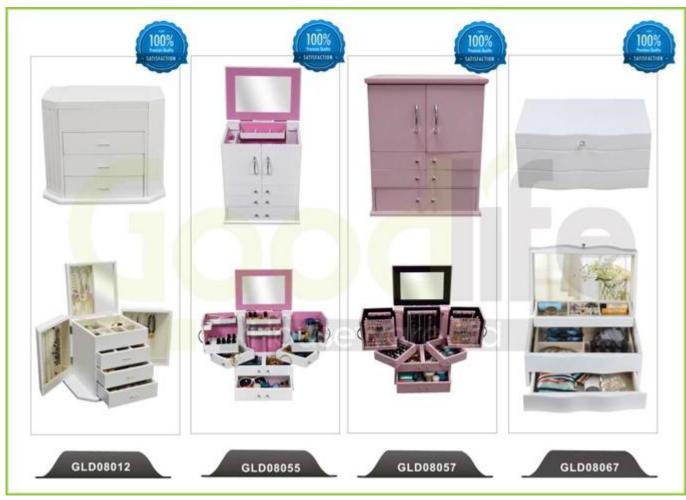

rvices:**

- 1. Your inquiry related to our products or prices will be replied in 12hours in working date.
- 2. Experience sales answer your inquiry and give you related business service.
- 3. OEM&ODM are welcome, we have over 10 years' experience working with OEM project.
- 4. We are looking for the sales exclusive of our ODM <u>wooden mirror jewelry</u> cabinet.
- 5. Sales exclusive agent sales right have been protect.

### **Package information:**

- 1. Forming polyfoam for the post package
- 2. 6-side strong polyfoam are used for safe package during transportation.
- 3. Assembled kit and User Manual are available for each cabinet.

#### Production lead time

- 1. 25~50 days after received deposit.
- 2. Normal on production line production lead time is 15days after received deposit.