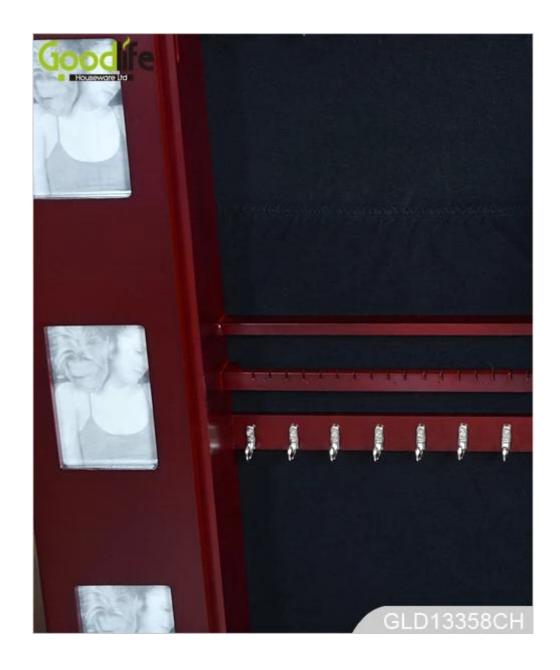

**Function** Floor standing;

For makeup/jewelry/keys/personal accessories organize and storage.

Material EU-standard MDF ;Eco-friendly painting

earing holder; necklace hooks;

**Organizer** finger ring holder; divided organizers;

**details** 5 drawers;

With or without photo frames.

**Package size** 130.5\*54.5\*17 CM (Inch: 51.38\*21.46\*6.69)

KD package;

**Package** 1 piece per 1 PE bag; 1 piece per 1 carton;

Poly foam protecting; strong master carton