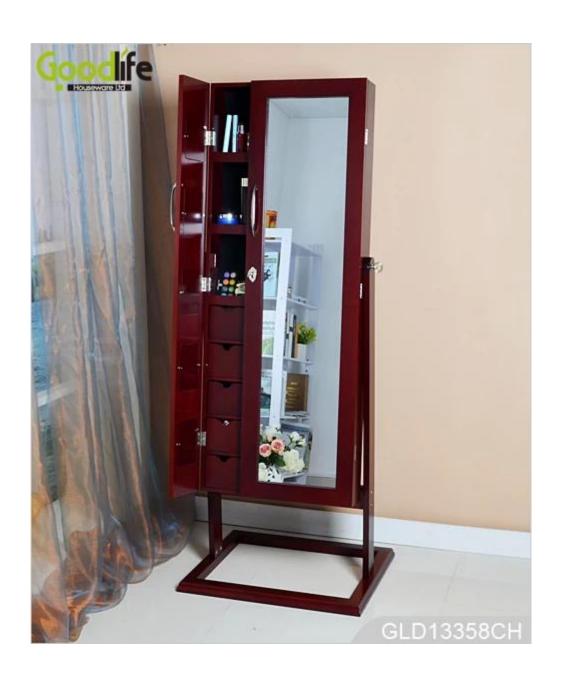

**details** 5 drawers;

With or without photo frames.

**Package size** 130.5\*54.5\*17 CM (Inch: 51.38\*21.46\*6.69)

KD package;

**Package** 1 piece per 1 PE bag; 1 piece per 1 carton;

Poly foam protecting; strong master carton