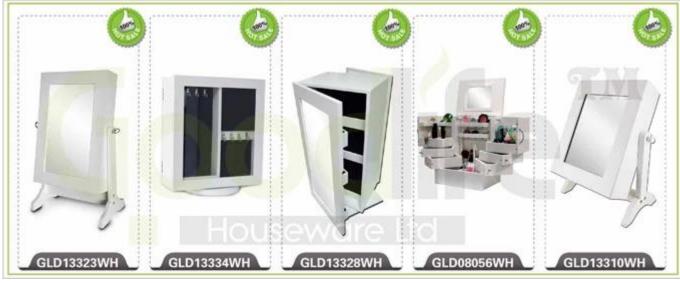

es:**

- 1. Your inquiry related to our products or prices will be replied in 12hours in working date.
- 2. Experience sales answer your inquiry and give you related business service.
- 3. OEM&ODM are welcome, we have over 10 years' experience working with OEM project.
- 4. We are looking for the sales exclusive of our ODM <u>wooden mirror jewelry</u> cabinet.
- 5. Sales exclusive agent sales right have been protect.

### **Package information:**

- 1. Forming polyfoam for the post package
- 2. 6-side strong polyfoam are used for safe package during transportation.
- 3. Assembled kit and User Manual are available for each cabinet.

#### Production lead time

- 1. 25~50 days after received deposit.
- 2. Normal on production line production lead time is 15days after received deposit.