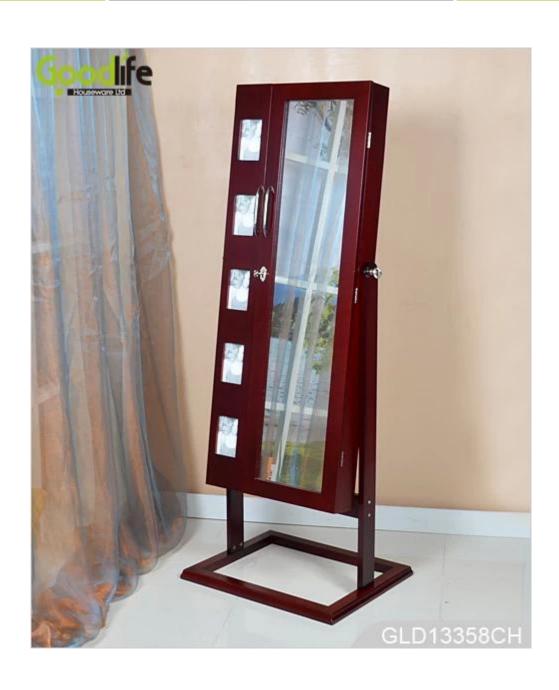

# **SOLUTIONS FOR YOUR GOODLIFE!**

- Full length dressing mirror and jewelry storage cabinet combined.
- Lots of divided space and organizers perfect for storing jewelry.
- Floor standing.
- Safe package with poly foam and strong carton.
- Printed assembly instruction manual included.

### **Product Features**

Production<br/>NameStanding wooden jewelry<br/>cabinet with full length mirrorBrandGoodlife

Item No. GLD13358

**Product size** H152\*W56.8\*D44.8 CM (Inch: H59.8\*W22.4\*D17.6) **Colors** White, black, brown, cherry, pink, blue, silver, golden

**Function** Floor standing;

For makeup/jewelry/keys/personal accessories organize and storage.

Material EU-standard MDF ;Eco-friendly painting

earing holder; necklace hooks;

**Organizer** finger ring holder; divided organizers;