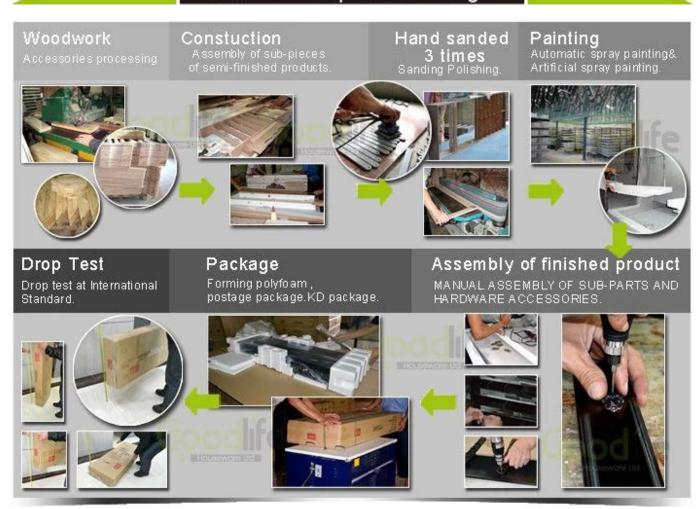

et with full length mirrorBrandGoodlife

Item No. GLD13358

**Product size** H152\*W56.8\*D44.8 CM (Inch: H59.8\*W22.4\*D17.6) **Colors** White, black, brown, cherry, pink, blue, silver, golden

**Function** Floor standing;

For makeup/jewelry/keys/personal accessories organize and storage.

Material EU-standard MDF ;Eco-friendly painting

earing holder; necklace hooks;

**Organizer** finger ring holder; divided organizers;

**details** 5 drawers;

With or without photo frames.

**Package size** 130.5\*54.5\*17 CM (Inch: 51.38\*21.46\*6.69)

KD package;

**Package** 1 piece per 1 PE bag; 1 piece per 1 carton;

Poly foam protecting; strong master carton

**Carton CBM** 0.121m<sup>3</sup> **N.W./G.W.** 18kgs/19kgs

**20GP** 240pcs **40HQ** 510pcs **MOQ** 100 pcs

## Workmanship And Package





## Material



Certificates











## Our team













#### **Our Business services:**

- 1. Your inquiry related to our products or prices will be replied in 12hours in working date.
- 2. Experience sales answer your inquiry and give you related business service.
- 3. OEM&ODM are welcome, we have over 10 years' experience working with OEM project.
- 4. We are looking for the sales exclusive of our ODM <u>wooden mirror jewelry</u> cabinet.
- 5. Sales exclusive agent sales right have been protect.

### **Package information:**

- 1. Forming polyfoam for the post package
- 2. 6-side strong polyfoam are used for safe package during transportation.
- 3. Assembled kit and User Manual are available for each cabinet.

#### Production lead time

- 1. 25~50 days after received deposit.