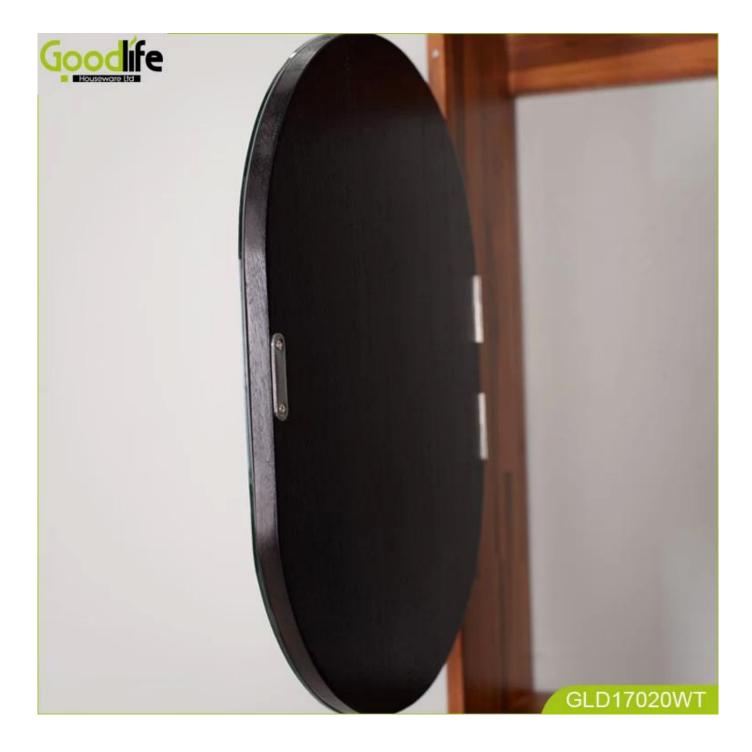

#### Features:

1. New design wooden bathroom cabinet is made of E1 panel

2. Wooden jewelry armoire available white,black,brown,cherry,pink and silver and golden color

3. Cheval mirror outside and interior small mirror design convenient for your dressing and cosmetic.

4. Bathroom cabinet with magnetic closures to security store all kinds of daily life article

5. KD package save the space , come with clear manual instruction.