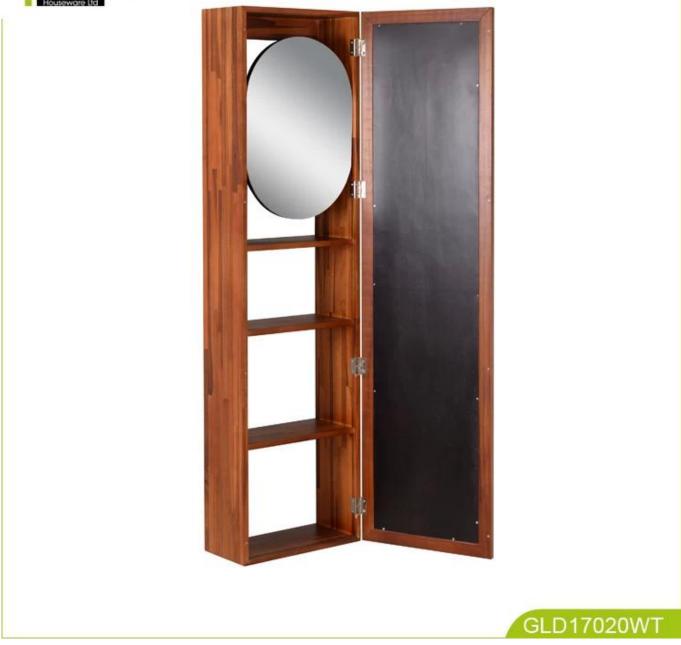

#### Features:

1. New design wooden bathroom cabinet is made of E1 panel

2. Wooden jewelry armoire available white,black,brown,cherry,pink and silver and golden color

3. Cheval mirror outside and interior small mirror design convenient for your dressing and cosmetic.

4. Bathroom cabinet with magnetic closures to security store all kinds of daily life article

5. KD package save the space , come with clear manual instruction.