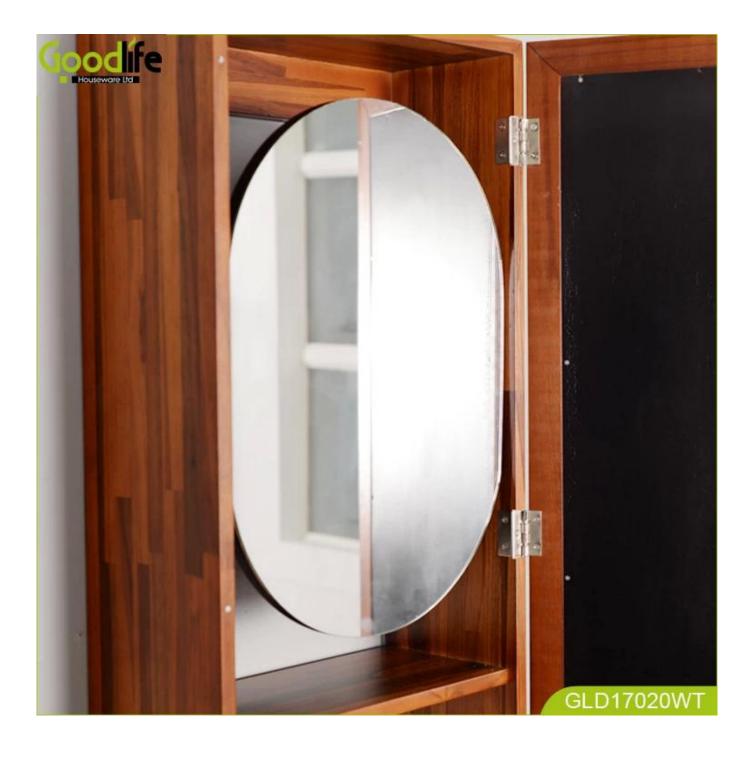

#### Features:

1. New design wooden bathroom cabinet is made of E1 panel

2. Wooden jewelry armoire available white,black,brown,cherry,pink and silver and golden color

3. Cheval mirror outside and interior small mirror design convenient for your dressing and cosmetic.

4. Bathroom cabinet with magnetic closures to security store all kinds of daily life article

5. KD package save the space , come with clear manual instruction.