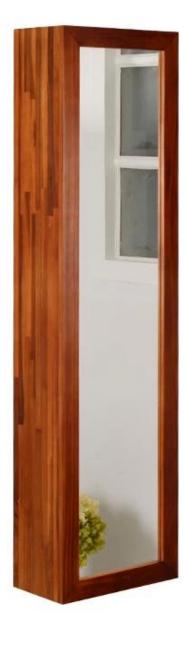

#### Features:

1. New design wooden bathroom cabinet is made of E1 panel

2. Wooden jewelry armoire available white,black,brown,cherry,pink and silver and golden color

3. Cheval mirror outside and interior small mirror design convenient for your dressing and cosmetic.

4. Bathroom cabinet with magnetic closures to security store all kinds of daily life article

5. KD package save the space , come with clear manual instruction.