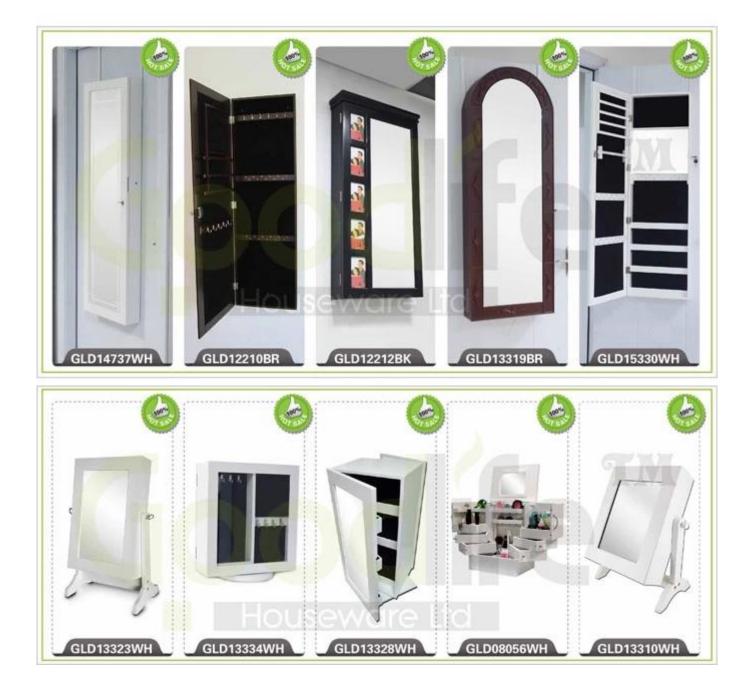

### Amazon hot sale bathroom furniture for sorting out things with morden design GLD17020

#### Features:

1. New design wooden bathroom cabinet is made of E1 panel

2. Wooden jewelry armoire available white,black,brown,cherry,pink and silver and golden color

3. Cheval mirror outside and interior small mirror design convenient for your dressing and cosmetic.

4. Bathroom cabinet with magnetic closures to security store all kinds of daily life article

5. KD package save the space , come with clear manual instruction.

**Design And Color** 