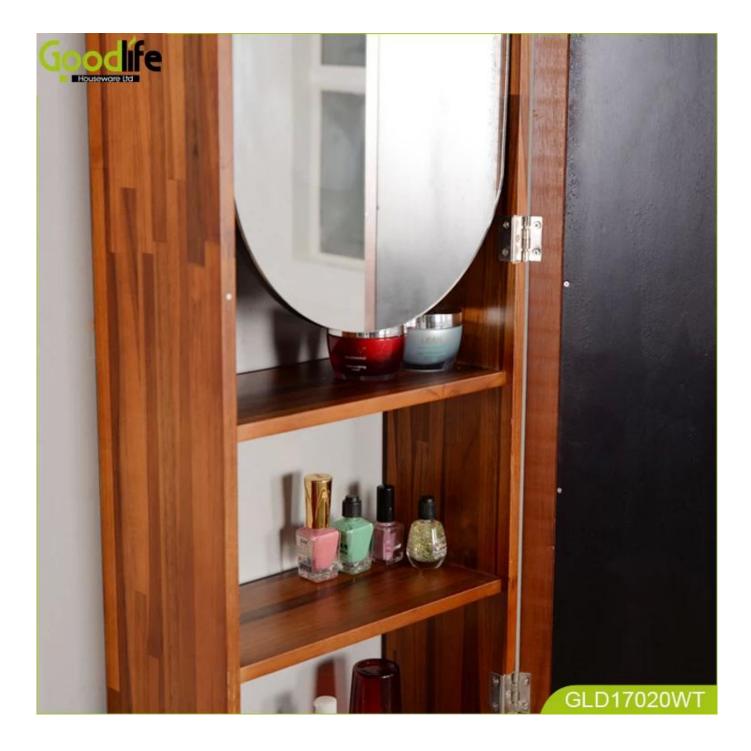

#### Features:

1. New design wooden bathroom cabinet is made of E1 panel

2. Wooden jewelry armoire available white,black,brown,cherry,pink and silver and golden color

3. Cheval mirror outside and interior small mirror design convenient for your dressing and cosmetic.

4. Bathroom cabinet with magnetic closures to security store all kinds of daily life article

5. KD package save the space , come with clear manual instruction.